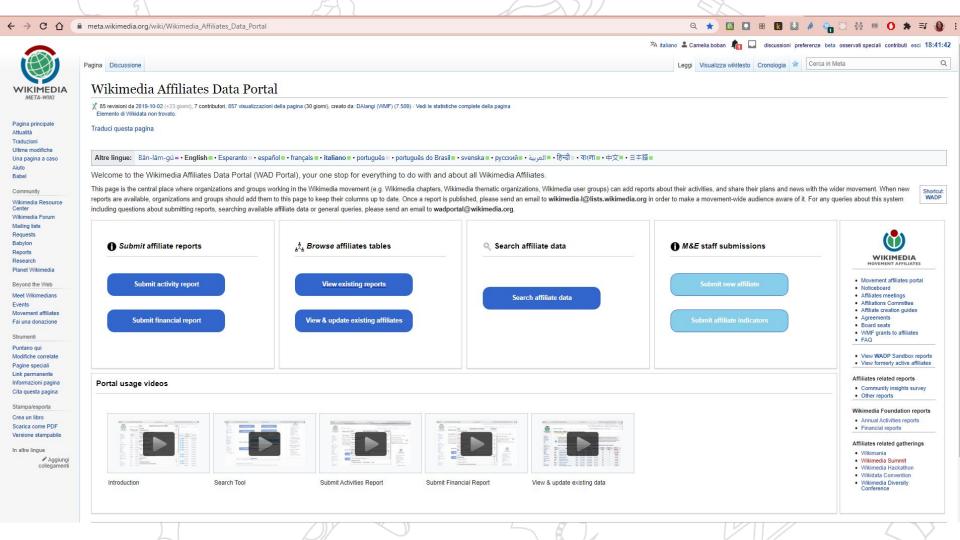

### **Affiliates indicators**

Wikimedia Affiliates Data Portal (WAD Portal) for (AffCom, grants, Monitoring & Evaluation staff)

### Research

- Basic research of affiliates data
- Advanced Research of affiliates data
- View and update existing affiliates
- Submit new affiliate (M&E)
- Submit affiliates indicators (M&E)

### Reports

- Submit activity report
- Submit financial report
- View existing reports

| Exit                                                             | [Basic] Search Wikimedia Affiliates Data Search                    | 1   | 271)                                                |                                      | 入 ) / / ー     |                               |                                            |                                       |
|------------------------------------------------------------------|--------------------------------------------------------------------|-----|-----------------------------------------------------|--------------------------------------|---------------|-------------------------------|--------------------------------------------|---------------------------------------|
|                                                                  | Select one of the following pre-loaded queries.                    | 5   | 7,14                                                |                                      |               | Exit                          | [Advance] Search Wikimedia Affiliates Data | Search                                |
|                                                                  |                                                                    |     |                                                     |                                      |               | Step 1:                       | Quantitative search type                   |                                       |
| Compliance Status:                                               |                                                                    |     |                                                     |                                      |               | Selec                         | t type of result to be returned            | ~                                     |
| O wr                                                             | nat are the current compliance levels of all Wikimedia Affiliates? |     |                                                     |                                      |               | Step 2:                       | Query object                               |                                       |
| Affilia                                                          | te Counts:                                                         |     | ,                                                   |                                      |               | Selec                         | t from available queries                   | ~                                     |
| О Но                                                             | w many recognised Wikimedia Affiliates exist?                      |     |                                                     | 1 3                                  |               | Step 3:                       | Query subject                              |                                       |
|                                                                  |                                                                    |     | Cancel                                              | Financial Report Form for Affiliates | Submit Report | Selec                         | t from available queries                   | ~                                     |
| Affilia                                                          | te Composition:                                                    |     | Group Name                                          |                                      | 0             | Oten 4:                       | Affiliate energy type                      |                                       |
| What is the latest number of members reported by Affiliates?     |                                                                    |     | Enter group name here                               |                                      |               | Step 4: Affiliate search type |                                            |                                       |
| What decision making structures do affiliates employ?            |                                                                    |     | What type of financial report are you attaching?    |                                      |               | Selec                         | t type of affiliate to be queried          | ~                                     |
| Logal                                                            | Status:                                                            |     | Annual Financial Report                             |                                      | /             | Step 5:                       | Affiliate search type by region            |                                       |
| How many recognised affiliates are registered as legal entities? |                                                                    |     | Total Revenue                                       |                                      |               | Selec                         | t locality of affiliate to be queried      | ~                                     |
| Опо                                                              | w many recognised anniates are registered as legal entities?       | 1 3 | Total Expense                                       |                                      | T             |                               |                                            |                                       |
| Progra                                                           | ams:                                                               | K   | Enter total expense e.g. 1                          | 1000                                 | *             | Step 6:                       | Search between the following time period   |                                       |
| How many affiliates reported having a GLAM partnership?          |                                                                    |     | Currency                                            |                                      |               | Start date: YYYY-MM-DD        |                                            |                                       |
| How many affiliates reported conducting an Education program?    |                                                                    | 7   | Enter currency name or code                         |                                      |               |                               |                                            |                                       |
| ○ no                                                             | w many anniates reported conducting an Education program?          |     | Attach report link                                  |                                      |               | End da                        | ate: YYYY-MM-DD                            | \ \ \ \ \ \ \ \ \ \ \ \ \ \ \ \ \ \ \ |
| Toggle                                                           | e to advance mode                                                  |     | ☼ Enter link here                                   |                                      | *             | Toggle                        | to basic mode                              |                                       |
|                                                                  |                                                                    |     | Check this box if attached report is not in English |                                      |               | Toggle                        | to basic mode                              | 1                                     |
|                                                                  |                                                                    | •   | Reporting timeline                                  |                                      |               |                               |                                            |                                       |
|                                                                  | ("(()))                                                            |     | Start date: YYYY-MM-DD                              |                                      | *             |                               | 4/576                                      |                                       |
|                                                                  |                                                                    |     | End date: YYYY-MM-DD                                |                                      | *             |                               |                                            |                                       |
|                                                                  | 3 0                                                                |     | ==                                                  |                                      | E             |                               | A TEST                                     |                                       |
|                                                                  |                                                                    |     |                                                     |                                      |               |                               | PRS.                                       |                                       |
|                                                                  |                                                                    |     |                                                     | WIKIDONNE<br>USER GROUP              |               |                               |                                            |                                       |