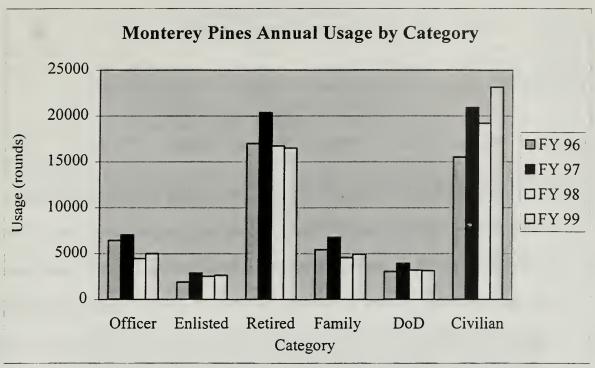

es, military retirees, and civilians. Of the 55,297 rounds that were played in that year, civilians and military retirees were by far the two dominant categories that played Monterey Pines, totaling 41% and 30% of the total, respectively.

A further analysis of the trend of users from FY 96 through FY 99 can be seen in Figure 4.7. What stands out here is the dramatic increase in the number of civilians who played Monterey Pines during this period. Officer and Retiree play trends appear to have dropped slightly during this period, while the number of enlisted usage has slightly increased. The levels of military family member use and DoD employee use appears to have been fairly stable over this same period.



Figure 4.6. Pie Chart Indicating FY 99 Usage in Rounds, Broken Down by Category.



Figure 4.7. Monterey Pines Annual Usage by Category, FY 96 through FY 99.

# C. MONTEREY PINES FINANCIAL DATA

This section summarizes the highlights of the financial data collected from MWR.

More detailed financial information can be viewed in Appendix C.

Table 4.1 provides a quick look at Monterey Pines' FY 00 expected income, as determined by February 2000 MWR estimates of revenues and expenses. Initially, one will notice that the course expects to earn \$163,981 in profits in FY 2000. But there is more to be gathered from the information that is presented.

Analyzing these figures in greater detail, the \$163, 981 expected profit is approximately 17% of the total revenue that is expected to be generated from the course's operations in FY 2000. Furthermore, by taking the course's an