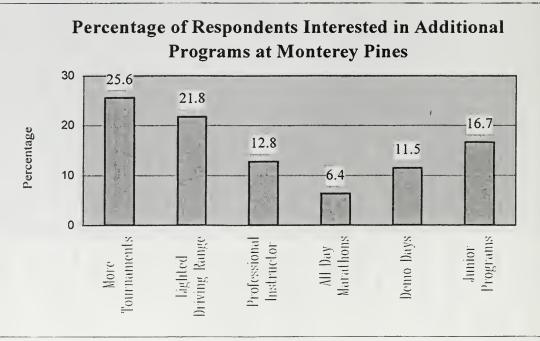

NPS ARCHIVE 2000.06 ZIELINSKI, M. DUDLEY KNOX LIBRARY
NAVAL POSTGRADUATE SCHOOL
MONTEREY CA 93943-5101