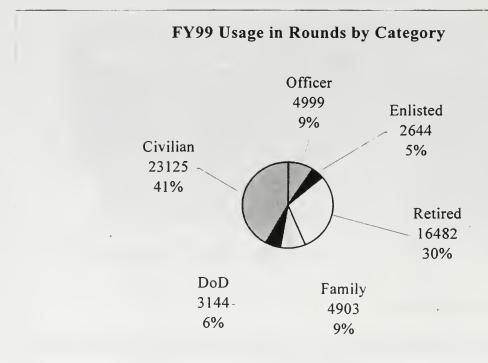

tegories—military officers, military enlisted,

military family members, DoD employees, military retirees, and civilians. Of the 55,297 rounds that were played in that year, civilians and military retirees were by far the two dominant categories that played Monterey Pines, totaling 41% and 30% of the total, respectively.

A further analysis of the trend of users from FY 96 through FY 99 can be seen in Figure 4.7. What stands out here is the dramatic increase in the number of civilians who played Monterey Pines during this period. Officer and Retiree play trends appear to have dropped slightly during this period, while the number of enlisted usage has slightly increased. The levels of military family member use and DoD employee use appears to have been fairly stable over this same period.



Figure 4.6. Pie Chart Indicating FY 99 Usage in Rounds, Broken Down by Category.



Figure 4.7. Monterey Pines Annual Usage by Category, FY 96 through FY 99.

# C. MONTEREY PINES FINANCIAL DATA

This section summarizes the highlights of the financial data collected from MWR.

More detailed financial information can be viewed in Appendix C.

Table 4.1 provides a quick look at Monterey Pines' FY 00 expected income, as determined by February 2000 MWR estimates of revenues and expenses. Initially, one will notice that the course expects to earn \$163,981 in profits in FY 2000. But there is more to be gathered from the information that is presented.

Analyzing these figures in greater detail, the \$163, 981 expected profit is approximately 17% of the total revenue that is expected to be gener