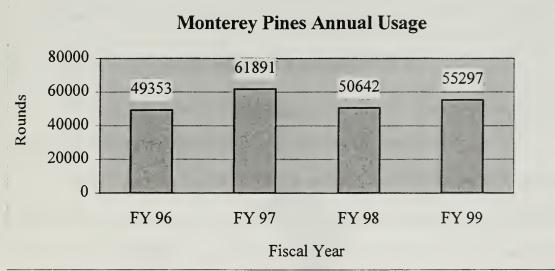

adding these programs to determine their financial feasibility.



Figure 4.4. Percentage of Survey Respondents Interested in Having Additional Programs at Monterey Pines.

#### B. MONTEREY PINES OPERATING DATA

This section summarizes the highlights of the operating data collected from MWR. Appendix C contains the complete operating and financial information that was obtained.

Figure 4.5 displays an annual comparison on the rounds played at Monterey Pines. The first point to reflect on is that the low levels in FY 98 were certainly affected by the El Nino weather pattern. Taking this into consideration, one could gather that there has been no obvious trend in the number of rounds at Monterey Pines. Over the period from FY 96 through FY 99, the average of the rounds played per year was



Figure 4.5. Monterey Pines Annual Usage During FY 96 through FY 99.

approximately 54,296 rounds.

Now that total annual usage has been considered, one can further look at the breakdown of who exactly plays the course. The pie chart in Figure 4.6 separates

Monterey Pines' FY 99 usage into six categories—military officers, military enlisted,

military family members, DoD employees, military retirees, and civilians. Of the 55,297 rounds that were played in that year, civilians and military retirees were by far the two dominant categories that played Monterey Pines, totaling 41% and 30% of the total, respectively.

A further analysis of the trend of users from FY 96 through FY 99 can be seen in Figure 4.7. What stands out here is the dramatic increase in the number of civilians who played