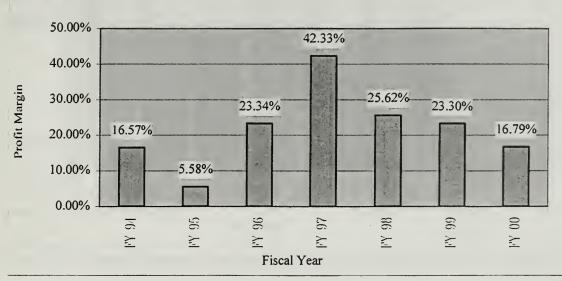

| FY 94     | FY 95    | FY 96     | FY 97     | FY 98     | FY 99     | FY 00     |
| Revenue                                  | 671,689   | 603,077  | 729,912   | 924,394   | 896,067   | 995,593   | 976,573   |
| Expense                                  | 560,365   | 569,450  | 559,515   | 533,111   | 666,506   | 763,576   | 812,592   |
| Profit                                   | \$111,324 | \$33,627 | \$170,397 | \$391,283 | \$229,561 | \$232,017 | \$163,981 |
| Profit as a % of Revenue                 | 16.57%    | 5.58%    | 23.34%    | 42.33%    | 25.62%    | 23.30%    | 16.79%    |

Table 4.2. FY 94 through FY 00 Profits and Profit Margins of Monterey Pines Golf Course. Financial Data for FY 00 are Midyear Estimates.

# Profit Margin Trends FY 94 - 00



Figure 4.8. Graph of Profit Margin Trends, FY 94 through FY 00. FY 00 is a Midyear Estimate.



Figure 4.9. Revenue, Expense, and Profit Trends of Monterey Pines, FY 94 through FY 00.

Fiscal Year

The profits brought in by the golf course (as well as the two other category C programs) are used for two purposes. The first is to fund NAF capital equipment and projects. Recall that category C activities (as well as other specifically defined activities) can not receive any amount of appropriated funds, so available profits must be used for recapitalization of these activities' assets. This type of funding is also known as "restricted cash" funding. The second use of the golf course profit (as well as the two

other category C programs) is to supplement the category A and B activities that