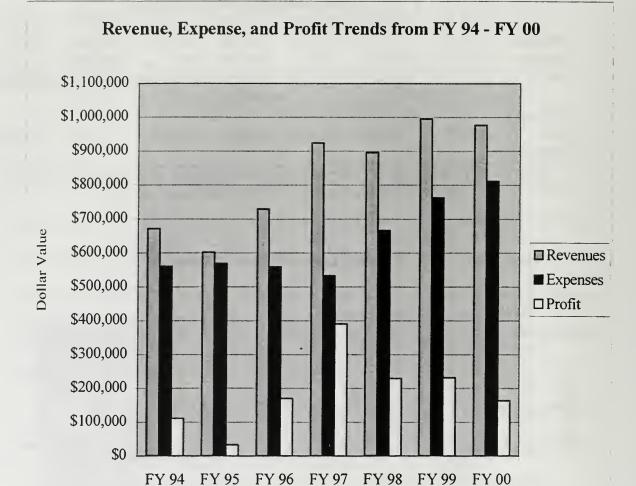

| FY 00     |
| Revenue                                  | 671,689   | 603,077  | 729,912   | 924,394   | 896,067   | 995,593   | 976,573   |
| Expense                                  | 560,365   | 569,450  | 559,515   | 533,111   | 666,506   | 763,576   | 812,592   |
| Profit                                   | \$111,324 | \$33,627 | \$170,397 | \$391,283 | \$229,561 | \$232,017 | \$163,981 |
| Profit as a % of Revenue                 | 16.57%    | 5.58%    | 23.34%    | 42.33%    | 25.62%    | 23.30%    | 16.79%    |

Table 4.2. FY 94 through FY 00 Profits and Profit Margins of Monterey Pines Golf Course. Financial Data for FY 00 are Midyear Estimates.

# Profit Margin Trends FY 94 - 00



Figure 4.8. Graph of Profit Margin Trends, FY 94 through FY 00. FY 00 is a Midyear Estimate.



Figure 4.9. Revenue, Expense, and Profit Trends of Monterey Pines, FY 94 through FY 00.

Fiscal Year

The profits brought in by the golf course (as well as the two other category C programs) are used for two purposes. The first is to fund NAF capital equipment and projects. Recall that category C activities (as well as other specifically defined activities) can not receive any amount of appropriated funds, so available profits must be used for recapitalization of these activities' assets. This type of funding is also known as "restricted cash" funding. The second use of the golf course profit (as well as the two

other category C programs) is to supplement the category A and B activities that are not fully supported by the APF given by Congress each year.

The restricted cash capital pro