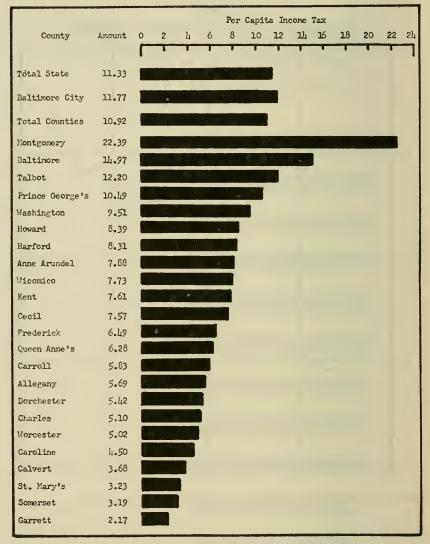

| 82,724                                                        | 7,402                          | 11,176           |
|                                                              | 52,495                                                        | 4,539                          | 11,665           |

<sup>\*</sup> Calendar year (1953). † Includes kindergarten and prekindergarten pupils.

CHART 6

Per Capita Income Payments in Eleven States, Including Maryland: 1952-53



Source: U. S. Department of Commerce, Survey of Current Business, August, 1954.

CHART 7

Per Capita Income Payments in Maryland: 1929-1953



Source: U. S. Department of Commerce, Survey of Current Business, August, 1954.

CHART 8

State Individual Income Tax per Capita: Counties of Maryland and Baltimore
City: 1953-54



Sources: Report of the Comptroller of the Treasury of Maryland, Fiscal Year 1954; 1953-54 population estimates from Maryland State Health Department.

TABLE 124
Graduates of Maryland State Teachers Colleges: 1945-1954

|                                              |                                                              |                                                                         |                                                                            |                                                                     |                                                            | Towson                                               |                                                                     |                                      |