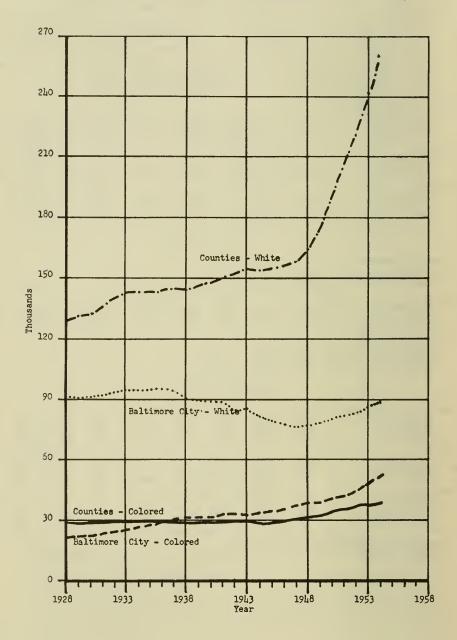

| †17                     | 315     | 300      | 15      | 68      | 65       | 3       |
|                                                                 | †115                      | †104                      | 11                      | 109     | 99       | 10      | 19      | 18       | 1       |
|                                                                 | †223                      | †217                      | †6                      | 206     | 201      | 5       | 49      | 47       | 2       |

For basic data see TABLES 18, 19, 20, I, V, and X.

\* Includes enrollment, teaching staff, and number of elementary schools at State Teachers Colleges.

† Excludes duplicates.

CHART 1

Number of Pupils in Public Schools by Color: Counties of Maryland and Baltimore City: 1928-1954



TABLE 4-Number of Different Pupils in Public and Nonpublic Schools: State of Maryland: 1945-1954

|                                 | YEAR                                                                         |                                                                                                            | TOTAL                                                                                                      |                                                                                                            |                                                                                                              | Publict                                                                                                    |