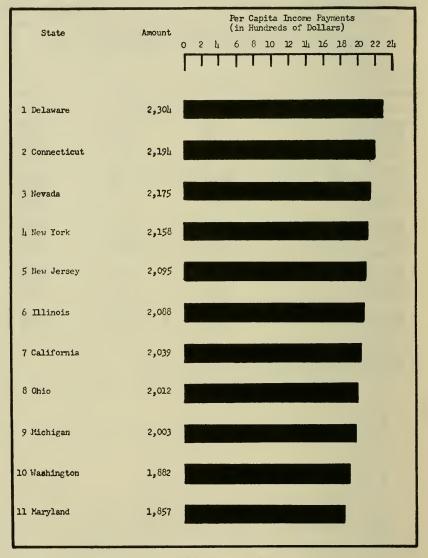

| 3,744                          | 10,460           |
| Washington                                                   | *163,357                                                      | 15,768                         | 10,360           |
|                                                              | 82,724                                                        | 7,402                          | 11,176           |
|                                                              | 52,495                                                        | 4,539                          | 11,665           |

<sup>\*</sup> Calendar year (1953). † Includes kindergarten and prekindergarten pupils.

CHART 6

Per Capita Income Payments in Eleven States, Including Maryland: 1952-53



Source: U. S. Department of Commerce, Survey of Current Business, August, 1954.

CHART 7

Per Capita Income Payments in Maryland: 1929-1953



Source: U. S. Department of Commerce, Survey of Current Business, August, 1954.

CHART 8

State Individual Income Tax per Capita: Counties of Maryland and Baltimore
City: 1953-54



Sources: Report of the Comptroller of the Treasury of Maryland, Fiscal Year 1954; 1953-54 population estimates from Maryland State Health Department.

TABLE 124
Graduates of Maryland State Teachers Colleges: 1945-1954

|                                              |                                                              |                                                                         |