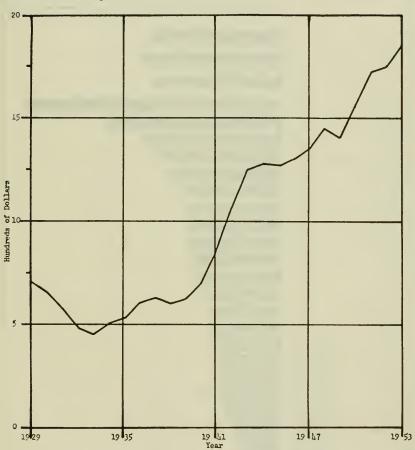

| *163,357                                                      | 15,768                         | 10,360           |
|                                                              | 82,724                                                        | 7,402                          | 11,176           |
|                                                              | 52,495                                                        | 4,539                          | 11,665           |

<sup>\*</sup> Calendar year (1953). † Includes kindergarten and prekindergarten pupils.

CHART 6

Per Capita Income Payments in Eleven States, Including Maryland: 1952-53



Source: U. S. Department of Commerce, Survey of Current Business, August, 1954.

CHART 7

Per Capita Income Payments in Maryland: 1929-1953



Source: U. S. Department of Commerce, Survey of Current Business, August, 1954.

CHART 8

State Individual Income Tax per Capita: Counties of Maryland and Baltimore
City: 1953-54



Sources: Report of the Comptroller of the Treasury of Maryland, Fiscal Year 1954; 1953-54 population estimates from Maryland State Health Department.

TABLE 124
Graduates of Maryland State Teachers Colleges: 1945-1954

|                                              |                                                              |                                                                         |                                                                            |                                                                     |                                                            | Tow