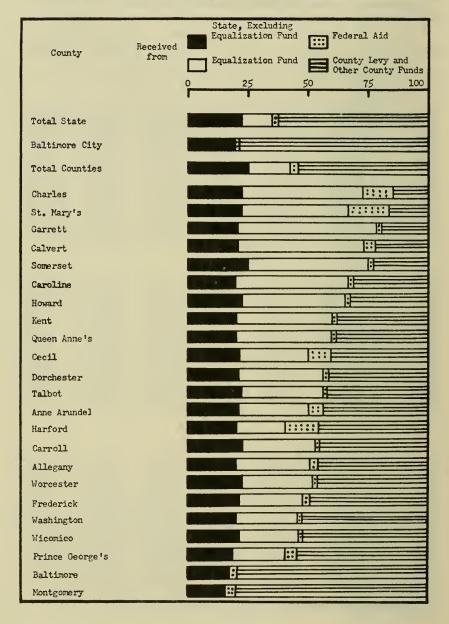

2<br>5,482,920<br>7,279,674<br>7,652,215<br>8,318,142<br>9,035,682<br>11,755,862<br>13,029,391<br>16,006,774<br>18,464,856<br>21,281,211<br>26,192,659<br>30,661,593<br>35,635,167        | \$103,691<br>551,100<br>1,159,054<br>1,404,598<br>1,670,780<br>1,926,702<br>1,853,258<br>1,843,094<br>1,920,211<br>2,199,309<br>3,264,195<br>5,152,791<br>4,511,048<br>5,997,062<br>8,039,553<br>9,466,290    | \$1,475,269<br>1,532,718<br>688,497<br>1,576,434<br>816,813<br>423,538<br>703,839<br>1,592,508<br>3,174,964<br>10,250,500<br>19,514,775<br>22,824,717<br>24,597,668<br>29,909,754<br>36,697,26<br>38,201,643    |  |  |  |  |  |  |

N. B.—This table has been revised to include all funds available in each year.

CHART 3

Per Cent of Current Expenditures: Maryland Public Schools:
Year Ending June 30, 1954



TABLE 83 Source of Current Expenses\*: Maryland Public Schools: Year Ending June 30, 1954

|                                     |                                              |                                          |                                      |                                          | PER CENT FROM EACH SOURCE |                      |                      |                    |                                       |  |  |
|-------------------------------------|----------------------------------------------|------------------------------------------|--------------------------------------|------------------------------------------|---------------------------|----------------------|----------------------|--------------------|---------------------------------------|--|--|
|