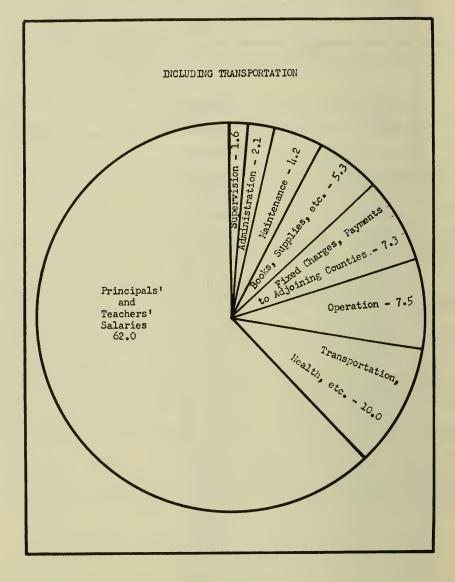

20,509.79<br>12,939.55  | 1,811,836.53<br>768,323.19<br>486,712.03 | 26.3<br>25.3<br>29.8      | 19.5<br>20.6<br>22.0 | 45.8<br>45.9<br>51.8 | 1.5<br>1.4<br>1.2  | 52.7<br>52.7<br>47.0                  |  |  |

<sup>\*</sup> Includes payments applicable to the preceding year received after June 30, 1953 and excludes those for the current year received after June 30, 1954.
† Includes funds for teachers in the Employees' Retirement System as follows: State, \$2,517,833.72; local, \$17,353.00; total, \$2,535,186.72.
‡ Includes \$4,006,814.95 for the Teachers' Retirement System and \$46,636.55 for the related expense fund not distributed to the counties in these columns.

CHART 4

Per Cent Distribution of Tax Dollar for School Current Expenses:
Counties of Maryland: Year Ending June 30, 1954



TABLE 84 Per Cent Distribution of School Expenditures by Maryland Local Boards of Education: Year Ending June 30, 1954

|                                                         |                                 |                                 |                                                      | CURRENT                                          | EXPENSES                          | 3                               |                                      | ······                                                         |                                           |
|---------------------------------------------------------|---------------------------------|---------------------------------|------------------------------------------------------|--------------------------------------------