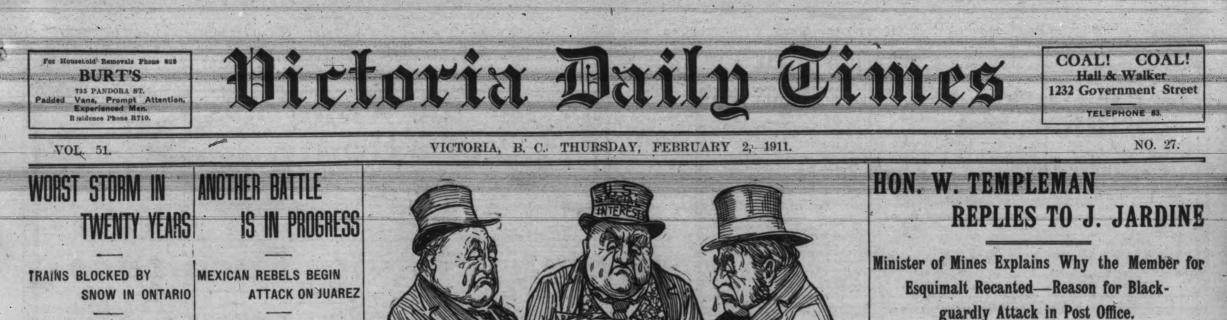

Railway Traffic in Manitoba is Government Raises Censorship and Publishes Reports Also Interrupted by of Victories'

### (Times Leased Wire.)

(Special to the Times. )

Blizzard

Ottawn, Feb. 2.—Conservatives, after organized peng in caucus for three hours last vening and for the same length of the battle. With fig

. 1

(Special to the Times.) Port Arthur, Ont, Feb. 2.—The storm faternoon and abating this forenoon. Ia declared to be the worst here in twenty years. Snow piled high in all the streets, blocking traffic everywhere. In some places the smow is three feet on the level. That is more than fell all ast winter. The street car service was suspended early last evening, and after much work on the road the first car started for Fort William at 10 a.m. Steam ratinods also are blocked and trains held up at different places. Methods and the first car started the street will also and the first car started to for fort William at 10 a.m. Steam ratinods also are blocked the different places the work the first car started to for comparison the road the first car started to for the road the first car started to for the road the first car started to for fort William at 10 a.m. Steam ratinods also are blocked the for the road the first car started to for the road the first car started the stream ratinods also are blocked the stream first car started the stream ratinods also are blocked to for the road the first car started the stream ratinods also are blocked the stream first car started the stream first trains the stream the first trains the stream the stream first trains the stream fir