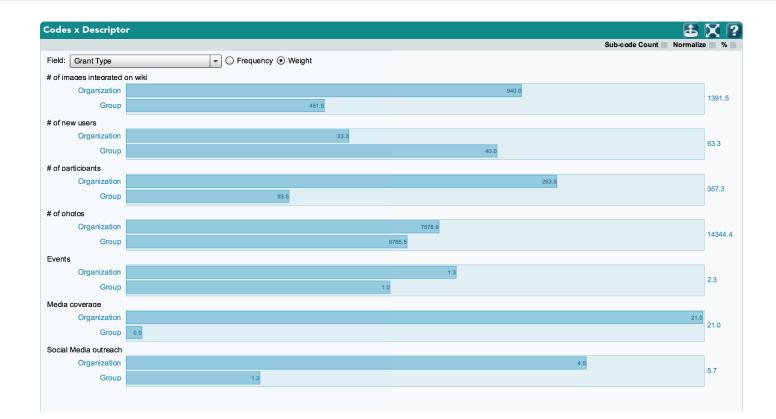

### Step 3: Analyze!

| Media                         | # of images integrated c | # of new users | # of participants | # of photos | Events | Media coverage | Organizing | Quotes: Lessons learne | Quotes: positive | Social Media outreach | Totals |
|-------------------------------|--------------------------|----------------|-------------------|-------------|--------|----------------|------------|------------------------|------------------|-----------------------|--------|
| WMZA WLM 2013                 |                          |                |                   |             | 2      |                |            |                        |                  |                       | 8      |
| WMZA Photo integration        |                          |                |                   |             |        |                |            |                        |                  |                       | 1      |
| WMRS WLM 2012                 |                          |                | 1                 | 1           |        |                | 1          |                        | 1                | 4                     | 8      |
| WMRS photo integration        | 1                        |                |                   |             |        |                |            |                        |                  |                       | 1      |
| WMPH WLM 2013                 |                          | 1              | 1                 | 1           | 1      |                |            | 1                      | 3                | 3                     | 11     |
| WMPH photo integration        |                          |                |                   |             |        |                |            |                        |                  |                       | 1      |
| WMMX WLM 2013                 |                          |                |                   |             | 10     | 3              |            | 2                      | 2                | 2                     | 23     |
| WMMX photo integration        | 1                        |                |                   |             |        |                |            |                        |                  |                       | 1      |
| WMES WLM 2013                 |                          |                | 1                 | 2           |        |                |            |                        | 2                | 6                     | 12     |
| WMAM WLM 2013                 |                          | 1              |                   |             | 2      | 1              | 1          | 1                      |                  | 7                     | 17     |
| WMAM photo integration        |                          |                |                   |             |        |                |            |                        |                  |                       | 1      |
| Macedonia WLE 2014            |                          |                | 1                 | 1           | 1      |                |            | 1                      | 1                | 3                     | 9      |
| Belgium WLM photo integration |                          |                |                   |             |        |                |            |                        |                  |                       | 1      |
| Belgium WLM 2013              |                          | 1              | 1                 | 1           | 4      |                | 1          | 2                      | 2                | 2                     | 14     |
| Totals                        | 9                        | 4              | 8                 | 9           | 20     | 5              | 4          | 8                      | 13               | 28                    |        |

## Step 3: Analyze!