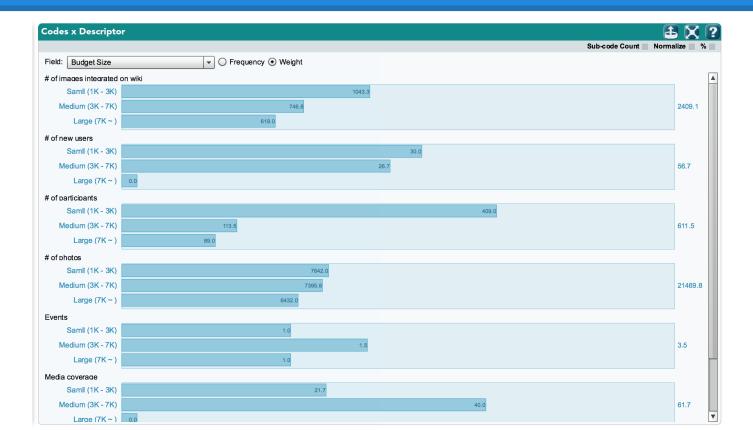

#### Quantitative

- # of photos
- # of photos integrated on wiki
- # of participants
- # of new users

By Umairi91, CC-BY-SA-3.0, via Wikimedia Commons