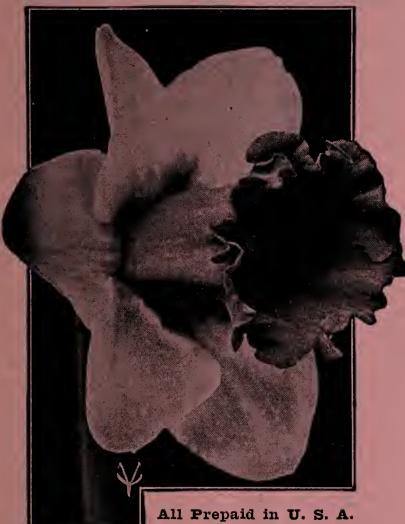

The lovely Frieda Mohr Iris as it grows in my Mile High gardens.

| Frieda Mohr One of the largest<br>and finest. S, light |
|--------------------------------------------------------|
| and finest. S, light                                   |
| lilac-pink. <b>F</b> , deep lilac-rose. If you         |
| haven't seen Frieda Mohr, then "you                    |
| hain't seen nuthin' yet" in Iris. The                  |
| flowers measure 6½ inches from the top                 |
| of the standards to the tip of the falls               |
| and 6 inches horizontally. The plants                  |
| average 50 inches in height. The flower                |
| substance is heavy, the branching rather               |
| high and well spaced, the growth vigor-                |
| ous. Locust perfume. Extra strong di-                  |
| visions\$0.                                            |
|                                                        |
| FRIEDA MOHR SPECIAL. Good divisions                    |
| this super Iris, but not so large as the 3             |