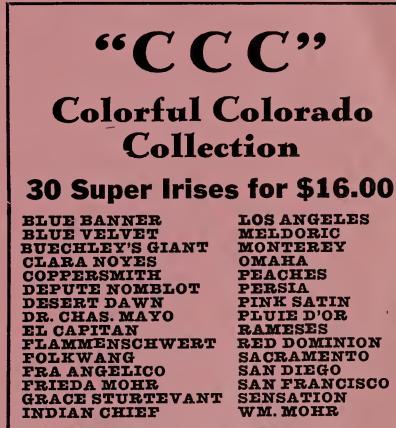

All Iris roots prepaid in U. S. A. and Canada. Other countries, add 5c each for extra postage and special packing. Prices are per each, standard divisions. Cash with order.

Each Iris Root Plainly Labeled (S means Standards; F means Falls.) Alta California Delightfully dif-ferent yellow, faintly bronzed, large firm blooms...... Ambassadeur S, bronzy violet. Anna Farr White, bordered blue Ann Page Large lavender self. Fragrant S, soft cream. F, white 33.00 .15 .15 .25 Antares S, soft cream. F, white dotted blue. Arcturus S, light yellow. F, dahlia .20 Arcturus S, light yellow. F, danna purple Argos S, blue-mauve. F, reddish, Asia A silvery lavender and violet Black Prince S, intense violet. F, Black Wings Intense deep blue, appearing a 1 m o s t black. Large, Fragrant. Arcturus .20 .30 .25 .15 black. Large. Fragrant. Blue Banner S, light blue. F, blue, edges lighter..... 2.00 .50 Biue Velvet Rich deep blue of heavy substance, sug-gesting dark blue velvet..... 1.00 Bourem S, Bordeaux red. F, violet, Brandywine S and F, pale Brandywine S blue Bruno S, bronze, tinted lavender. F, Bruno velvety wine-purple. Large... Buechley'S Giant Immense light blue. Grand. Buto S, royal purple. F, dark violet. Large. Early. Free bloomer... .30 .15 .15 1.50 .40