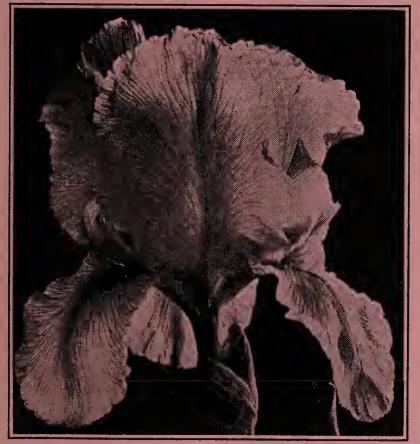

The lovely Frieda Mohr Iris as it grows in my Mile High gardens.

| Frieda Mohr One of the largest<br>and finest. S, light |
|--------------------------------------------------------|
| and finest. S, light                                   |
| lilac-pink. <b>F</b> , deep lilac-rose. If you         |
| haven't seen Frieda Mohr, then "you                    |
| hain't seen nuthin' yet" in Iris. The                  |
| flowers measure 6½ inches from the top                 |
| of the standards to the tip of the falls               |
| and 6 inches horizontally. The plants                  |
| average 50 inches in height. The flower                |
| substance is heavy, the branching rather               |
| high and well spaced, the growth vigor-                |
| ous. Locust perfume. Extra strong di-                  |
| visions\$0.                                            |
|                                                        |
| FRIEDA MOHR SPECIAL. Good divisions                    |
| this super Iris, but not so large as the 3             |