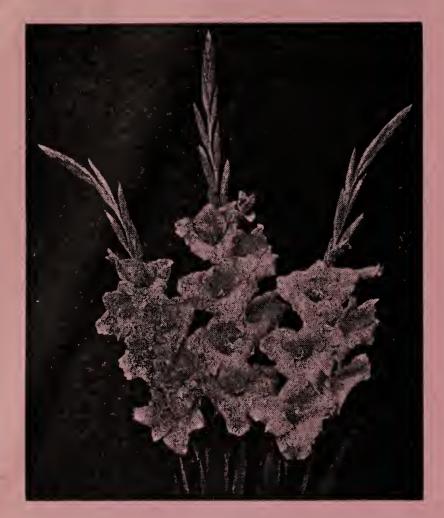

f American fans and florists.

**Very unusual** type, color and markings. So many open at once that several spikes make a bouquet.

**Blooms** well arranged on strong spike.

**Color** and markings vary a good bit, but always interesting.

**Lower Prices.** Never before has this popular Glad been offered at such low prices as now.

### **Second Choice, Please**

Sooner or later, some kinds and sizes of Glad bulbs will be sold out. Saves a lot of time and correspondence if you will kindly name a few varieties that we may send in case sold out any on your order. Or say if we may send another size. Or, if you wish, say we may send something good, our own selection, from kinds we have yet in good supply. For this help, we will slip you a few extra bulbs as our thanks.



### "Mildred Louise"



Pure deep salmon-pink, petals tipped straw-

Pure deep salmon-pink, petals tipped straw-berry pink, blending to pinary yellow in throat, with faint spectrum penciling. The stem is tall, strong, flexible, but not clubby. Very large wide open florets are faced and spaced exceptionally well, 16 to 22 buds to the spike. The petals are firm, so much so that one customer said to me, "That's the Glad with tin petals"—meaning very resistant to heat and rough handling. One of the earliest varieties, so large and lovely. A wonderful Glad. "It's got what it takes." One of the real topnotchers with a great future.

#### **Mildred Louise Prepaid**

No.1 No.2 No.3 No.4 No.5 No.6 Each ....\$ 0.25 \$ 0.20 \$ 0.15 \$0.12 \$0.10 Ten ..... 2.00 1.60 1.20 1.00 .80 Ten ..... 2.00 1.00 1.20 100 ..... 16.00 12