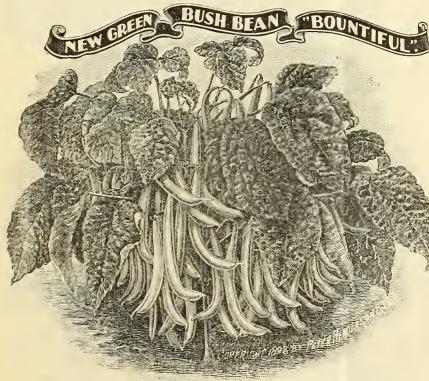

# . . HENDERSON'S . . GREEN BUSH BEAN

delivery of ....SEEDS....

on page 22.

The introduction of this variety marks a distinct improvement on this valuable vege-table. The one great objection to all bush beans has been that all had more or less "string" and tough skin, causing the bean

to become unfit for use unless picked exactly at the right time. Henderson's Bountiful is absolutely string-less. It is the result of a careful selection of Long Yellow Six Weeks, and produces pods actually larger, more uniform in shape, and deliciously tender, remain-ing so for a remarkably long period. It is a prodigious cropper and extremely early; besides it is remark-ably hardy. A customer brought us on November 3d, 1895, a very fine mess picked on that day, and although the vincs had been slightly touched by frost, the beans were in perfect condition. This variety will give the fullest satisfaction to every grower, whether for market or private usc. (See cut.) 30c. gt ; \$1.75 peck, \$6.50 bus.