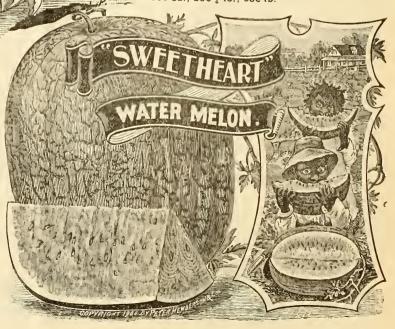

# Sweet Heart.

This is a sort of perfect form of the round type of Ice Cream, but it is so vastly improved as to make it thoroughly distinct. it is one of the earliest to ripen, making a grand second to our famous Cole's Early. The fruit is slightly oval in shape. The outer color is very

The fruit is slightly oval in shape. The outer color is very bright, beautifully mottled light green The rind is thin and tough, and stands shipping well is an excellent keeper and improves in quality after ripening. The flesh is a light vivid red in color, very solid and erisp, and thoroughly melting. The flavor is exquisite, possessing not only sweetness, but that luscious flavor only found in the best sorts. (See cut.) Ioc. oz., 15c.  $\frac{1}{2}$  lb., 40c lb.