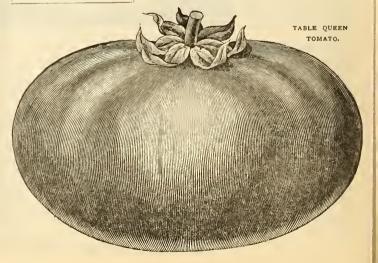

#### TABLE QUEEN TOMATO.

A large purplish crimson variety, not so smooth as Beauty, but in some sections will outyield that variety. It has a very large vigor ous plant and will, therefore, be worthy of a trial in sections infected with blight. (See cut.) 5c pkt., 20c oz., 60c. 11b.. \$2 00 lb.