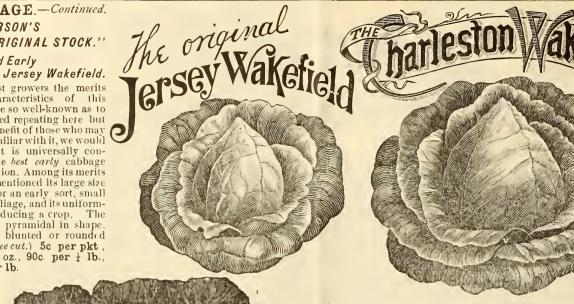

#### Selected Early

To most growers the merits and characteristics of this variety are so well-known as to hardly need repeating here but for the bcnefit of those who may **P** not be familiar with it, we would **P** say that it is universally considered the best early cabbage in cultivation. Among its merits may be mentioned its large size of head for an early sort, small outside foliage, and its uniformity in producing a crop. The heads are pyramidal in shape having a blunted or round(d peak. (*See cut.*) 5c per pkt, **30c.** per oz., 90c. per  $\frac{1}{2}$  lb., **\$3.25 per lb.** 

#### "THE CHARLESTON" or Large Type of Wakefield. THE LARGEST AND BEST "FIRST EARLY" CABBAGE.

Some of our customers in the South requested us to procure for them, if possible, a Cabbage which had all the characteristics of the Early Jersey Wakefield, but of a greater size. With this in view, we carefully selected from one of our best stocks of Wakefield a larger type, which is now so fixed that we can offer it with confidence to truckers desiring a cabbage of this kind; this selection will average about 50 per cent. larger in size than the old type, and is only two or three days later. (See cut.) 10c. pkt.; 30c oz.; \$1.00 1 1b : \$3.50 lb.