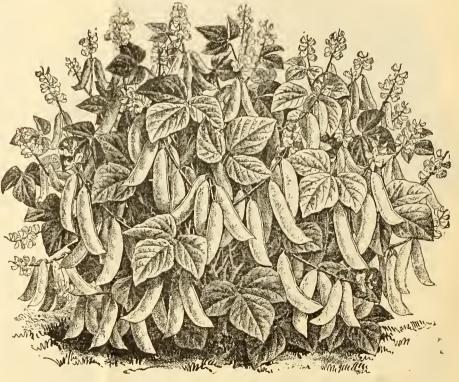

#### HENDERSON'S CREAM VALENTINE.

The chief points of merit which commend this Bean to the market gardener are earliness, productiveness, ard superiority as a snap. It is a more vigorous grower and a heavier cropper than the Red Valentine, the pods are longer but have the same shape and color, and are absolutely stringless until full grown. It is one of the very best either for shipping or for home consumption. (See cut.) 30c. qt.; \$1.75 pk.; \$6.00 bush. BURPEE'S STRINGLESS GREEN POD.