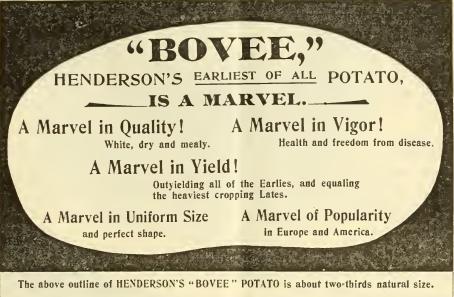

#### HENDERSON'S "BOVEE" is praised in

AMERICA.

"The 'Boyee' is the best frame Potatol know of. Its eating quality is extra fine." -N. BUTTERBACH, Gardener to C. N. Bliss, Esq. "The 'Boyee' is the best early Potato we have. It was the best and earliest among ten varieties."-S. O. BENJAMIN, Aquebogue, L. I. "The 'Boyce' is at least

"The 'Bovee' is at least "The 'Boree' is at least twelve days earlier than Early Ohio. The almost perfect shape of the 'Boree' would win the prize every time over the poorly shaped Early Ohio. Willy ield more per acre, with a smaller pro-portion of unmarketabletu-hers." - THE RUBAL NEW-YORKER.

"Uncommonly prolific for such an early variety."— OHIO AGRICULTURAL EXPT. STATION.

" Yielded at a rate above any other in trial, and a very promising new variety. -MASSACHUSETTS AGRICUL-TURAL EXPT. STATION

"The Bovee' is exception-ally promising."-MINNESO-TA AGRICULTURAL EXPT. STATION.

"I was very much pleased with the 'Bovee' Potatoes I ordered from you last year. They yielded better than any potato I ever planted." --MRS. J. P. FEARS, Athens, Co. Ga.

"The 'Boyee' potatoes yielded well and 1 am more than satisfied. I shall plant them and dis-card the Early Ohio."-CHAS. H. CARPENTER, KANSAS City, Kans.

W HEN we introduced Henderson's "Bovee" Potato, our own tests and the opinions of others led us to claim a good deal for it, and our confidence has not been misplaced. Not only is it the earliest, but it takes a leading place among the heavy cropping varieties, an unusual thing among first earlies. It is even earlier than Early Ohio, and compares favorably with Triumph, a light-cropping variety that has only extreme earliness to recommend it, while the "Bovee," in all competitive trials has outyielded all the early Potatoes, and in many of the tests conducted by Experiment Stations and private growers it has outyielded even the late varieties. The vine is dwarf and stocky, enabling it to be planted six inches closer than nearly all other varieties, which results in a much larger return per acre, and is a feature of the utmost value where land is valuable. The tubers grow remarkably close, all bunched together in the hill close up to the vine. (See cut.) They size up to a marketable size more evenly than any Potato we ever saw; none too large or too small; practically the whole crop being merchantable and the quality is perfect. We have only one warning—it is apt to prove disappointing on poor soil or with poor cultivation, as it sets so freely the tubers are apt to be small. But on good Potato ground, well fertilized and cultivated, no other early Potato to-day compares with it.

#### HENDERSON'S "BOVEE" is praised in EUROPE.

From England. -" It is very early and quite white and dry."—JOHN CROOK, Forde Abbey Gardens.

From Germany.—" Of a fine oval form and almost aliof a uniform medium size, fit for table use. Was ripe ten days sooner than Early Rose and a week earlier than our Improved Six Weeks."-HAAGE & SCHMIDT, Erfurt.

From Sweden.-""Bovee is a most valuable addition is a most valuable addition to the many you have sent out. I had a splendid crop of the finest quality, and it is the best this season out of thirty sorts."—SVENSONS FROHANDEL, Stockholm.

From Italy.—" Your 'Bo-vee' Potato will become the leading variety in our coun-try. I found them far su-perior to any of the numer-ous varieties I hava tried to ous varieties I have tried to this day. The plant is strong and very healthy."— GUISEPPE SADA, Milan.

From Holland .- " The crop was simply marvelous, and there does not exist here a heavier cropping variety. It not only excels in earli-pess and beautiful shape of the tubers, but the flavor is also excellent."-L. VAN WAVEREN & Co., Hillegom.

#### ASIA.

From India. — "The 'Bovee' was ready for har-vesting quite two weeks earlier and is of better flavor than any other variety we have here." PESTONJEE POCHAJEE POCHA, Bombay.

Price, 60c. per peck, \$2.25 per bushel, \$4.50 per barrel.