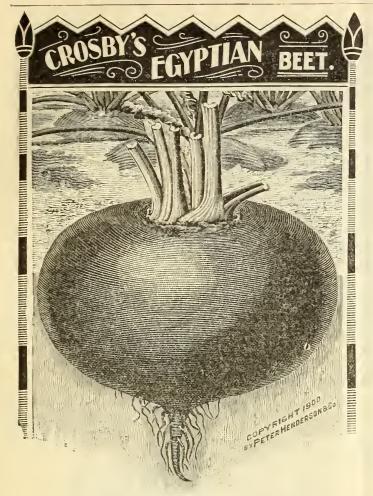

#### CROSBY'S EGYPTIAN BEET.

An excellent first early variety, making marketable roots before any other sort. It is deeper in shape than the old Egyptian and roots are a little larger though not so dark or uniform in color of flesh. It is an excellent variety, and is very largely used in all sections, particularly in the east. (See Cut). 15c.  $\frac{1}{2}$  1b., 50c. 1b.