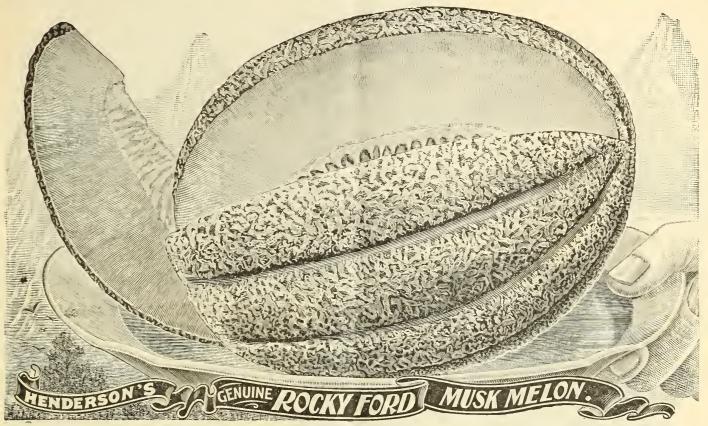

#### HENDERSON'S GENUNE ROCKY FORD MUSK MELON.

Derives its name from Rocky Ford, Colo., whence hundreds of carloads are shipped into the Northern and Eastern Markets during the Autumn months. It is the ideal shipping melon, of a similar type to the old oval Netted Gem. The vines, however, are much healthier and more vigorous which naturally makes it far more productive and less susceptible to insect ravages. This feature of vigor, no doubt is due to the locality in which the seed is produced. Rocky Ford is situated in an arid climate, where moisture is obtained by irrigation only. During the past season our strain has been used in every section of the country and is pronounced by the largest growers as superior to any other strain they have ever grown. Another valuable feature of this melon is that its size and shape exactly suit the market demands. Our stock now offered is equally as good as it was the past season.

The unparalleled rapidity with which "The Rocky Ford" Musk Melon bounded into fame and popularity has caused imitations to be foisted on the market; to enjoy the genuine Rocky Ford, get Henderson's seeds—procurable only from us direct. We do not supply hrough dealers or storekeepers. (See cut.) 10c. oz., 25c. 1 lb. 65c. lb. 10 lbs. and upward, 60c. lb.