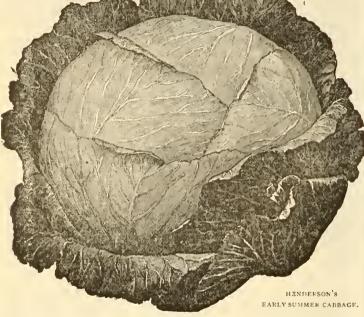

#### HENDERSON'S EARLY SUMMER.

This peerless Cabbage was named and first offered for sale by us in 1874, and every year since we have used the utmost care in the selection of heads for seed purposes, and have so improved the variety that to-day we are selling a far better strain of the **Early** Summer than we sent out in the year of its introduction. variety is about ten days later than the Jersey Wakefield, but being over double the size, it may be classed as the *best second early* Cabbage. (See cut) 5c. pkt, 30c. oz., 90c.  $\frac{1}{2}$  1b.  $\frac{1}{3}$  300 1b.