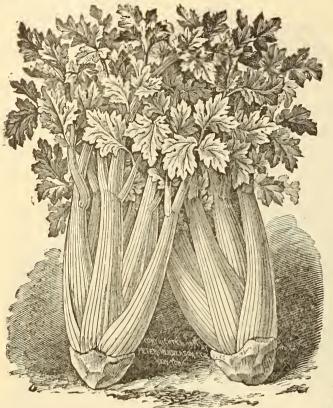

**GOLDEN SELF-BLANCHING.** 

This is the beautiful golden yellow sort seen in the markets from early autumn until mid-winter. It is the most popular early variety, heing truly self-blanching, needs nothing but a few boards to blanch it. For this reason it can be planted in lows very olose together, requiring but little soil to aid in blanching. When but ched, it is the most altractive in appearance of all the celeries. For the past few years, gardeners who have bought their seed indiscriminately have had great difficulty in getting this variety to grow solid, in many instances one-half of the crop would have hollow stalks. This may be due to the seed being grown under improper conditions, and in other cases can be accounted for by climatic conditions. We have taken great care to save only solid, heavy plants for seed and do not hesitate to claim that our stock is solid. The ficquent testimony of large growers and our increasing sales are sufficient proofs of our claim. The supply of good Golden Self-Blanching seed is very scarce this year -beware of the cheap seed. 10c. pkt. 40c oz, \$1 40 41b, \$5.00 lb.