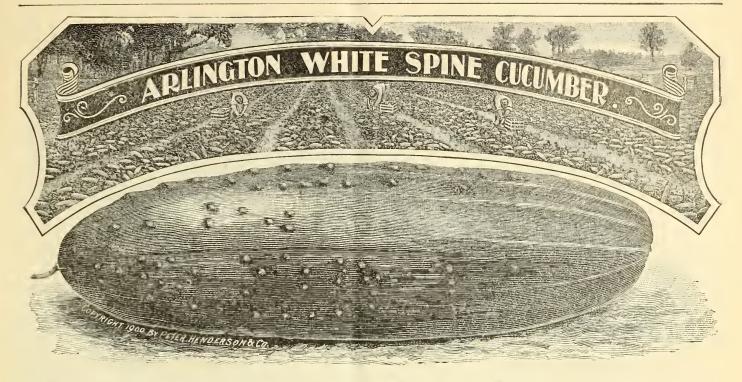

# Improved Arlington White Spine Cucumber

Handsomely Shaped Fruit.

Rich Dark Green Color.

Rarely Produces Culls

This variety has many sterling qualities, such as earliness, handsome shape, medium size, even dark green color and productiveness. The vines are healthy and vigorous, ensuring a great number of good marketable fruit, with few culls. It is certainly a fine variety for the frucker. (See cut.) 10c. oz., 15c.  $\frac{1}{4}$  lb., 40c. lb.