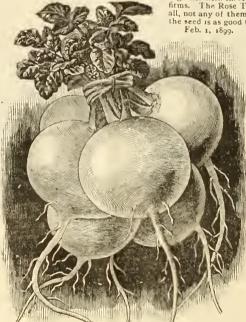

#### HENDERSON'S ROSE TURNIP RADISH.

Beautiful rose color, very early, maturing in 23 days, remarkably attractive and of delicious flavor. (See cui). 10c. oz, 20c. 11b., 60c. 1b.

Last Spring I planted your Rose Turnip Radish seed in cold frames together with three other slandard kinds procured from as many different seed firms. The Rose Turnip produced the largest and soundest radishes of them all, not any of them being pithy while all the rest were more or less so. Hope the seed is as good this year. Feb. 1, 1899. Davenport, Iowa,