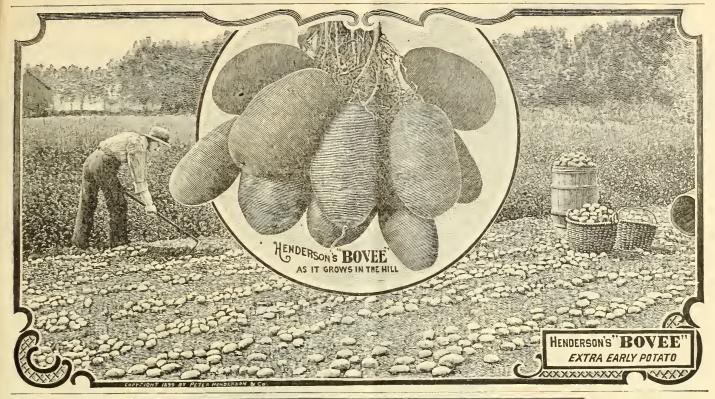

#### HENDERSON'S "BOVEE" is praised in

AMERICA.

"The 'Boyee' is the best frame Potatol know of. Its eating quality is extra fine." -N. BUTTERBACH, Gardener to C. N. Bliss, Esq. "The 'Boyee' is the best early Potato we have. It was the best and earliest among ten varieties."-S. O. BENJAMIN, Aquebogue, L. I. "The 'Boyce' is at least

"The 'Bovee' is at least "The 'Boree' is at least twelve days earlier than Early Ohio. The almost perfect shape of the 'Boree' would win the prize every time over the poorly shaped Early Ohio. Willy ield more per acre, with a smaller pro-portion of unmarketabletu-hers." - THE RUBAL NEW-YORKER.

"Uncommonly prolific for such an early variety."— OHIO AGRICULTURAL EXPT. STATION.

" Yielded at a rate above any other in trial, and a very promising new variety. -MASSACHUSETTS AGRICUL-TURAL EXPT. STATION

"The Bovee' is exception-ally promising."-MINNESO-TA AGRICULTURAL EXPT. STATION.

"I was very much pleased with the 'Bovee' Potatoes I ordered from you last year. They yielded better than any potato I ever planted." --MRS. J. P. FEARS, Athens, Co. Ga.

"The 'Boyee' potatoes yielded well and 1 am more than satisfied. I shall plant them and dis-card the Early Ohio."-CHAS. H. CARPENTER, KANSAS City, Kans.

W HEN we introduced Henderson's "Bovee" Potato, our own tests and the opinions of others led us to claim a good deal for it, and our confidence has not been misplaced. Not only is it the earliest, but it takes a leading place among the heavy cropping varieties, an unusual thing among first earlies. It is even earlier than Early Ohio, and compares favorably with Triumph, a light-cropping variety that has only extreme earliness to recommend it, while the "Bovee," in all competitive trials has outyielded all the early Potatoes, and in many of the tests conducted by Experiment Stations and private growers it has outyielded even the late varieties. The vine is dwarf and stocky, enabling it to be planted six inches closer than nearly all other varieties, which results in a much larger return per acre, and is a feature of the utmost value where land is valuable. The tubers grow remarkably close, all bunched together in the hill close up to the vine. (See cut.) They size up to a marketable size more evenly than any Potato we ever saw; none too large or too small; practically the whole crop being merchantable and the quality is perfect. We have only one warning—it is apt to prove disappointing on poor soil or with poor cultivation, as it sets so freely the tubers are apt to be small. But on good Potato ground, well fertilized and cultivated, no other early Potato to-day compares with it.

#### HENDERSON'S "BOVEE" is praised in EUROPE.

From England. -" It is very early and quite white and dry."—JOHN CROOK, Forde Abbey Gardens.

From Germany.—" Of a fine oval form and almost aliof a uniform medium size, fit for table use. Was ripe ten days sooner than Early Rose and a week earlier than our Improved Six Weeks."-HAAGE & SCHMIDT, Erfurt.

From Sweden.-""Bovee is a most valuable addition is a most valuable addition to the many you have sent out. I had a splendid crop of the finest quality, and it is the best this season out of thirty sorts."—SVENSONS FROHANDEL, Stockholm.

From Italy.—" Your 'Bo-vee' Potato will become the leading variety in our coun-try. I found them far su-perior to any of the numer-ous varieties I hava tried to ous varieties I have tried to this day. The plant is strong and very healthy."— GUISEPPE SADA, Milan.

From Holland .- " The crop was simply marvelous, and there does not exist here a heavier cropping variety. It not only excels in earli-pess and beautiful shape of the tubers, but the flavor is also excellent."-L. VAN WAVEREN & Co., Hillegom.

#### ASIA.

From India. — "The 'Bovee' was ready for har-vesting quite two weeks earlier and is of better flavor than any other variety we have here." PESTONJEE POCHAJEE POCHA, Bombay.

Price, 60c. per peck, \$2.25 per bushel, \$4.50 per barrel.