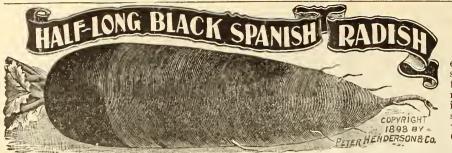

# Half Long Black Spanish Radish.

This is the best of the black Radishes. A reference to the illustration will show how greatly the shape has been improved. The color is constant and free from light markings. The flesh is mild, and never pithy. It should be thinned to at least six never pithy. It should be thinned to at least six inches apart in the rows, as the tops are large. Our stock has been specially selected for keeping for winter market. (See cut). 10c. oz., 20c. 1b., 60c. lb.