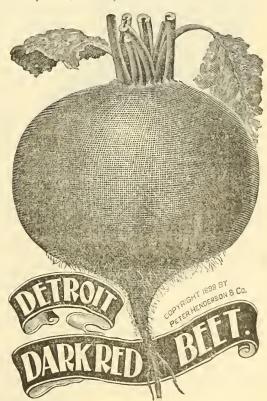

#### DETROIT DARK RED BEET.

Though not a new variety, we have found by repeated trials that it is fine in every respect. It has proven to be very valuable for Market Gardeners' use, because of its wonderful uniformity in character. Our cut gives a good idea of its shape; it is medium in size, always smooth and very free from small roots. The tops are 18 inches in height and of most attractive color. The flesh is tender, fine grained, and remains so, long after many sorts have become tough. It is admirable for carly or late marketing, whether in bunches or otherwise; it always finds a ready sale. (See eut.) 15c. 1 b., 50c. 1b