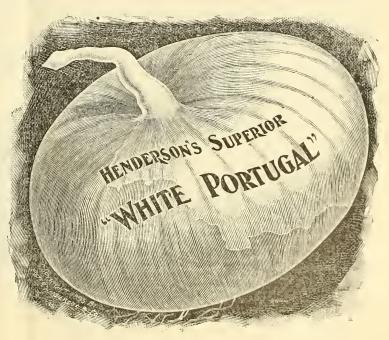

#### Henderson's WHITE PORTUGAL, or Silver Skin.

TOne of the leading sorts of white flat Onions. A most excellent **Exercent** and good yielder. Largely grown for pickling. (S e cut.) **EASTERN-GROWN SEED**, 25c. oz., 7(c. 4 lb., \$2,50 lb., 10 lbs. and upwards \$2.40. WESTERN-GROWN SEED, \$2.00 lb., 10 lbs. and upward \$1.90.