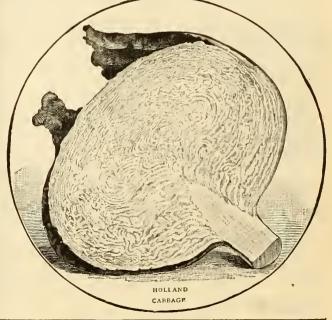

#### HOLLAND.

The best cabbage to store during the winter, and is in large demand at good prices during the spring months. Strains of inferior Cabbage Sced have been sold under this name in the past few years, which has had a tendency to make the Market Gardener skeptical. However, the true article is far superior to any other as a keeper. Our strain is especially selected for round heads, uniformity of size, and is abundantly supplied with outer leaves enveloping the head sufficiently to be a great protection while in storage. It forms the most solid head of all Cabbage, and will produce the greatest weight per acre of any variety. (See Cut.) Price, 5c. pkt., 25c. oz , 75c. + 1b., \$2.50 lb.