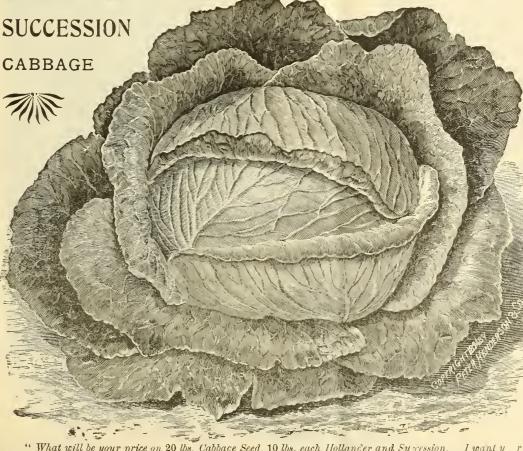

#### HENDERSON'S SUCCESSION CABBAGE.

"The Most Celebrated Second Early." "The Grandest Cabbage in Existence."

This variety introduced by us several years ago has gained an unparalleled reputation as я second early and late While it matures a little later than our Early Summer, it produces a solid head and a very uniform crop. We can say without exaggeration that it is the finest calbage in existence to day; whether for medium early, main crop or late use, it has no equal. It is so finely bred and so true to type that in a field of twenty acres every head appears alike.

It is a very sure header and seldom "bursts" or shoots to seed. It has been grown extensively for years by the most critical truckers, hence it is too well known to need an elaborate description. Our stock is very carefully grown from selected heads only, and will be found fully as good now as it has been in past years. (See cut.) 10c pkt., 30c. oz., \$1.00 + lb. \$3 50 lb.

American grown cab bage seed was a very short crop last year Beware of imported cabbage seed. For the trucker it is dear as a gift. We sell only Long Island grown.

"What will be your price on 20 lbs. Cabbage Seed, 10 lbs. each Hollander and Succession. I want y r seed. The past dry season has demonstrated the great superiority of Henderson's Cabbage Seed. Henderson's seed, 8 to 15 tons per acre, other s. d, 3 to 5 tons per acre. Nothing further need be said."—HENRY BACKUS, South Livonia, N. Y., Dec. 18, 1899