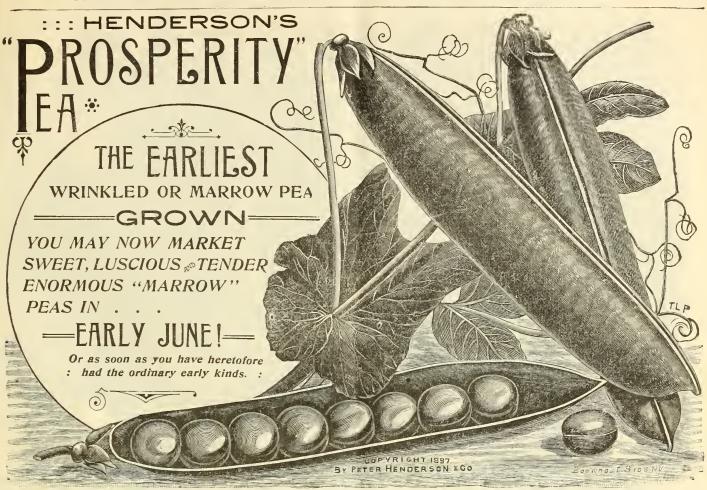

#### HENDERSON'S "PROSP The Earliest WRINKLED PEA Grown.

E have never yet been able to offer to our patrons an early Pea which possesses in a marked degree more desirable qualities. On both sides of the Atlantic, specialists in Pea culture have been

17

struggling with the problem how to combine fine quality and productiveness with earliness. It must be conceded that hitherto all these efforts have failed, inasmuch as we have only been able to offer for very early use the round or hard-shell types of "Extra Early Peas." These have a value pecu-liarly their own, but the quality is far below what we would wish. We feel with all the good features of the later "marrow" varieties, viz.: delicious

flavor, tenderness, sweetness, size and productiveness. This variety has had very thorough and exhaustive trials conducted in various latitudes and under varied conditions, therefore we have no hesitancy in making the most extravagant claims for its merits, which are supported by the opinions of expert gardeners. "Prosperity" Pea grows about 21% feet in height; the vine is robust, and

the foliage is large and vigorous, closely resembling Telephone in general appearance, though dwarfer and very much earlier. The pods, which are as large as Telephone, are produced in great abundance, and are well filled with from six to ten peas of enormous size, but, as we have stated, its chief value lies in its earliness and delicious flavor; when we consider that a pea so large and as rich in flavor as any of the later wrinkled sorts can be had three days after Henderson's First of All, the best and earliest round or hard-shell variety, its value can be readily seen.

Among those who grow peas for their own use exclusively, there are many who plant only the extra early types, because our short spring and hot summers are not conducive to the free growth of the later varieties. It is to this class of growers that we recommend this variety with confidence. They can now obtain early in the season, while climatic conditions are favorable, as de-licious peas as is possible under any circumstances in this country or any other. (See cut.) Price, 35c qt., \$2.25 peck, \$8.00 bushel.