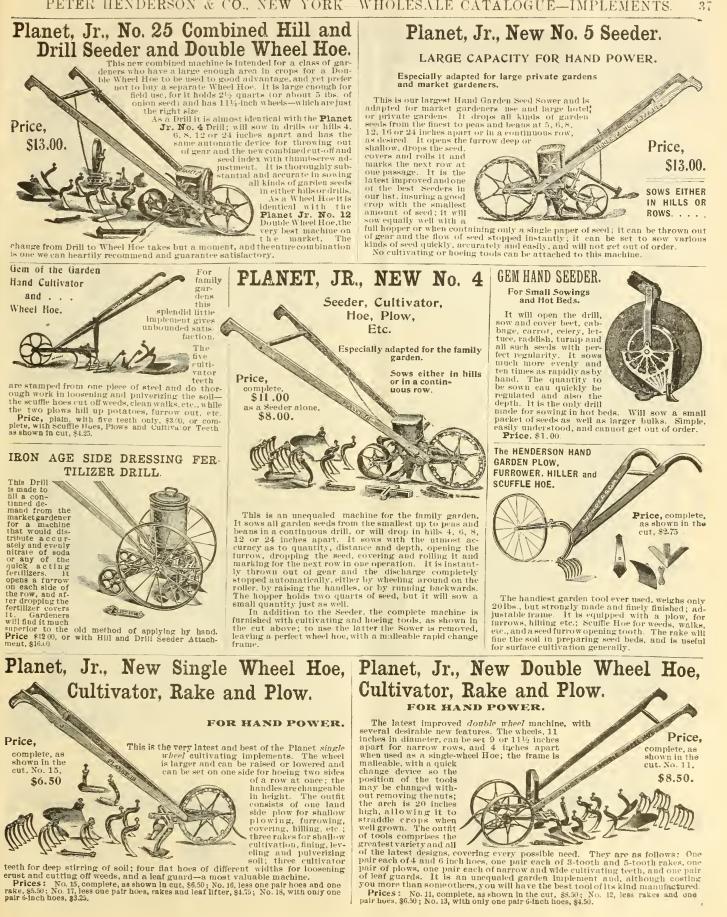

d the

Stone.

Horse Radish Grater,



and Fertilizer Distributor, The Best Corn Planter and Fertilizer Distributor in the World.

It cracks no grain and will plant from 10 to 12 acres of corn per day, dropping kernels in orills or in hills at any desired distance apart and sowing at the same time, if needed, any kind of commercial fertilizer; it is simple enough for the most ordinary laborer to use without getting it out of order. Each machine is fun-nished with four dripping rinks and pinions to regulate the number of kernels and distance apart of planting. In addition, we furnish at 25 cents apiece exita, rings to plant peas, beans and other seeds. The phosphate at-uchment is perfect.

Lachment is perfect. Price, as plain planter \$12.50. Complete, with phos-phate attachment, \$15.00.



erust and cutting off weeds, and a leaf guard—a most valuable machine. **Prices:** No. 15, complete, as shown in cut, \$6.50; No. 16, less one pair hoes and one rake, \$5.50; No. 17, less one pair hoes, rakes and leaf lifter, \$4.75; No. 18, with only one pair 6-inch hoes, \$325.



### "Fruitall" Spraying Outfit.

"Fruital" Spraying Outfit.
 Asimple, high grade, up-to-dnte pump, embodying several important improvements.
 All working parts of brass. It can be mounted on or removed from barrel by throthumbscreues. Air chamber of unnsulable handle. It is low down and within the intrel, offering uso obstruction to limbs, and is not tophenally operated by a single person. The agitator is mechanical in action, much singer, but as in action, much subject or to the old "retura discharge." The m