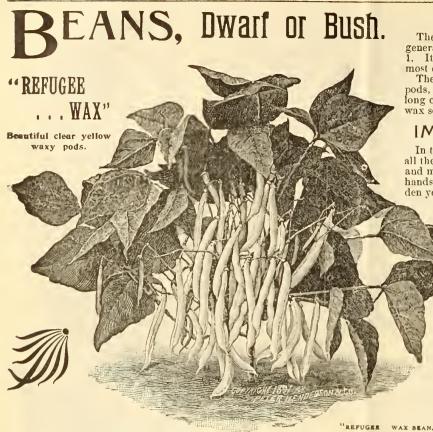

#### REFUGEE WAX.

The name in a manner describes this variety, for in plant and general appearance it closely resembles the Refugee or 1000 to 1. It is a medium early, and an enormous cropper, being almost everbearing.

The foliage ts very dense, proteeting the round transparent pods, making it almost rust proof, at the same time resisting long continued droughts better than any other round podded wax sort. (See Cut.) 25c. qt.; \$1.50 peck; \$5.00 bush.