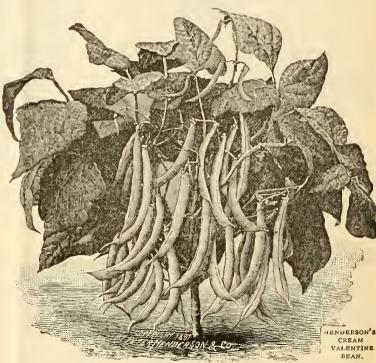

#### HENDERSON'S CREAM VALENTINE.

The chief points of merit which commend this Bean to the market gardener are earliness, productiveness, ard superiority as a snap. It is a more vigorous grower and a heavier cropper than the Red Valentine, the pods are longer but have the same shape and color, and are absolutely stringless until full grown. It is one of the very best either for shipping or for home consumption. (See cut.) 30c. qt.; \$1.75 pk.; \$6.00 bush. BURPEE'S STRINGLESS GREEN POD.