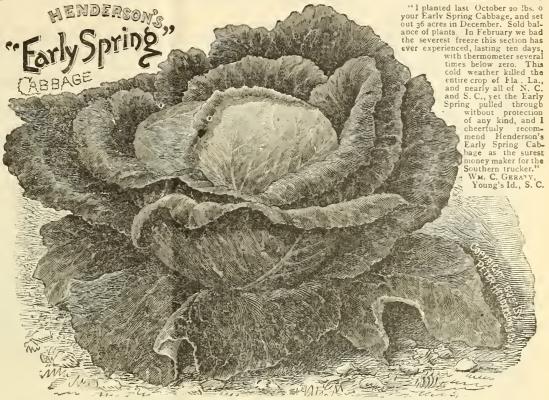

## CABBAGE, Henderson's Early Spring

"Earliest Flat Heading Variety." "As Early as the Large Wakefield."

Beware of Many Spurious Varieties Sold as Early Spring.

Introduced by us in 1895 is now acknowledged to be the earllest flat-heading variety known. Its great value is its extreme earliness, coming in as it does with the Large Wakefield, and at the same time producing heads but little smaller than our well known Early Summer. It is a sure solid header, always producing a crop of large uniform heads which seldom "burst." Its short stem, together with the few outside leaves, make it possible to be planted very close together.

It is extensively grown in all sections of the country, and is pronounced a great success.

Every trucker will do well to give this a thorough trial. Do not confound our Early Spring with many other so-called varieties sold by other seedsmen. The genune can only be procured from us direct; we do not sell to dealers. (See cut.) 10c. pkt. 50c. oz, \$175 ½ lb, \$5.00 lb.