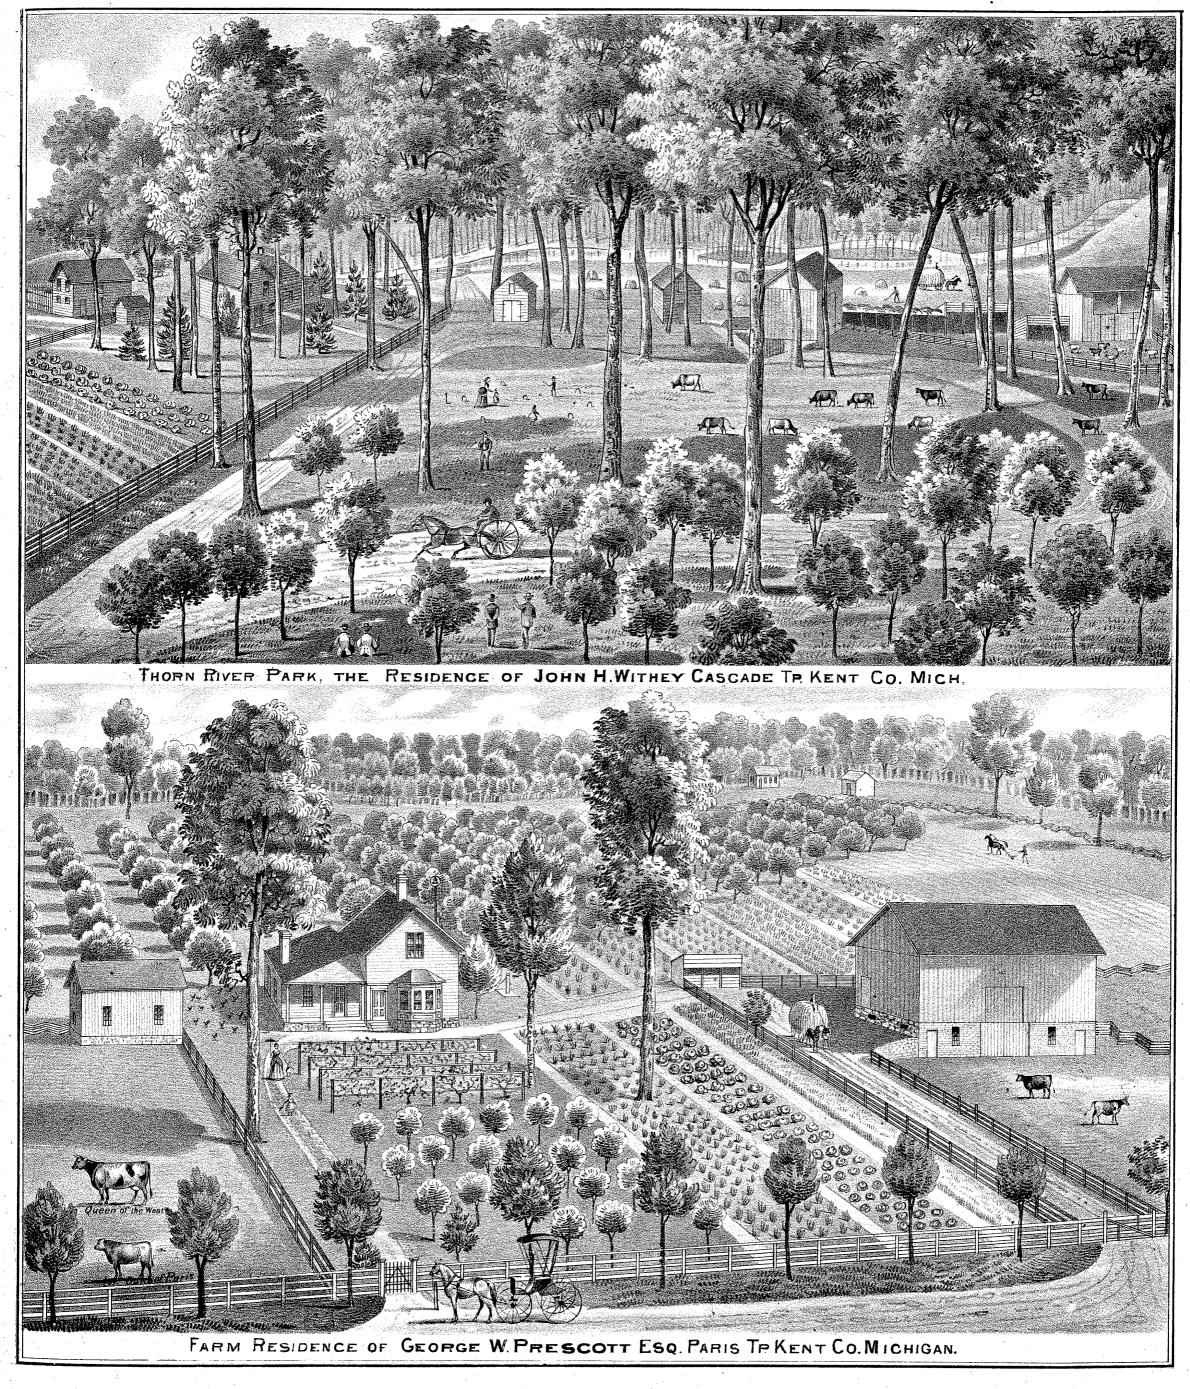

|                       |
| <u>77</u><br>1       | .30                    | 30<br>PBarnard                          | 80<br>S.H.<br>Stuart | WHH                  |                        | · X                       | 40<br>J.W.<br>Bowman          | 10 Whit             |                         |                          | 31.10                                                    |                                                  | 4                               | 50                      |                       | L.<br>rien                  | E.No                        | 00 ·                                                                                                |                            |                                | Beardst<br>160       | 'ev                   |







|                                                   |                                    |                                      |                                                                                 | c/////                                                                       |