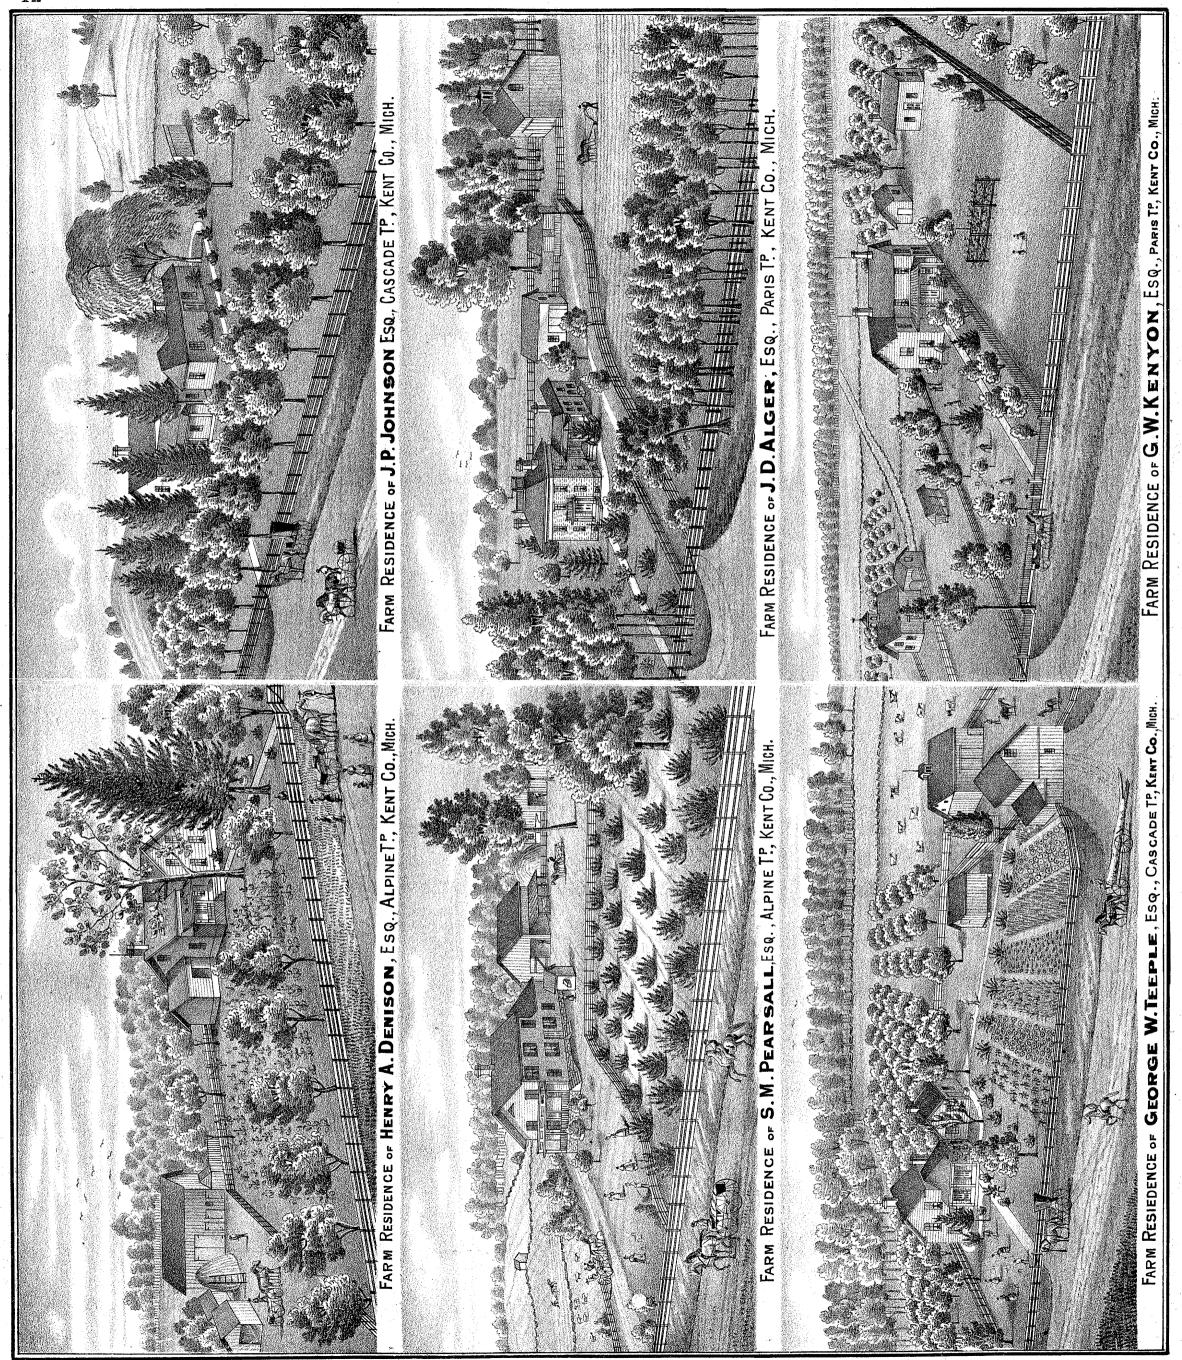

# INDEX TO KENT COUNTY ATLAS.

VIEWS.

Alger, J. D..... 42

Lowell Township

| Sparta Centre, Plat of 57 | Horton, S. D                 |                                         | Nelson Township       |
|---------------------------|------------------------------|-----------------------------------------|-----------------------|
| Sparta Centre, Flat of 57 | Holcomb, M. A. 21            | Thompson, Leroy L. 25                   |                       |
|                           | Hine, H. B                   | Thompson, Calvin                        | Oakfield Township 91  |
| Tyrone Township 46        | Hinman, C. C 30              |                                         | Plainfield Township   |
|                           |                              |                                         | Paris Township        |
| United States             | <b>H</b> imman, <i>Z</i> . M | Timpson, Joseph 51                      | Solon Township 92     |
|                           | Johnson, J. P 42             | Vond, W. C                              | Spencer Township 92   |
| Vergennes Township 11     | Johnson, James C             |                                         | Sparta Township 87    |
|                           | Johnson, James C.            | Weitz, George                           | Tyrone Township 92    |
| Walker Township 4         | Kenyon, G. W 42              | ,,,,,,,,,,,,,,,,,,,,,,,,,,,,,,,,,,,,,,, | Vergennes Township 89 |
| Wyoming Township          | Kinney, Daniel               | Wilson, John C 29                       | Walker Township       |
| Western Hemisphere        | King, M. J                   |                                         | Wyoming Township      |