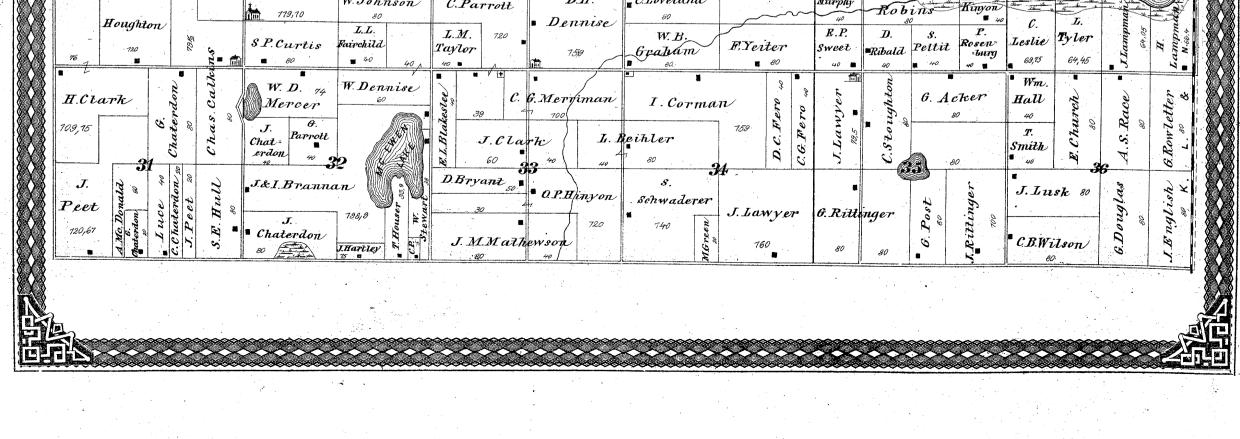

|                         |
| <i>S</i> .              | Jno Yeite                               | r<br>W.Johnson                                                                                                                                                             | C.Parrott                         | D.H.                                |                                                  | Graham                                                                                                          | W.<br>Murphy     | W.                                      | State of the state |                         |

•







STOCK FARM OF H.& H.G.HOLT CASCADE TP KENT CO. MICH.

| S North Contraction of the second sec | S OF C