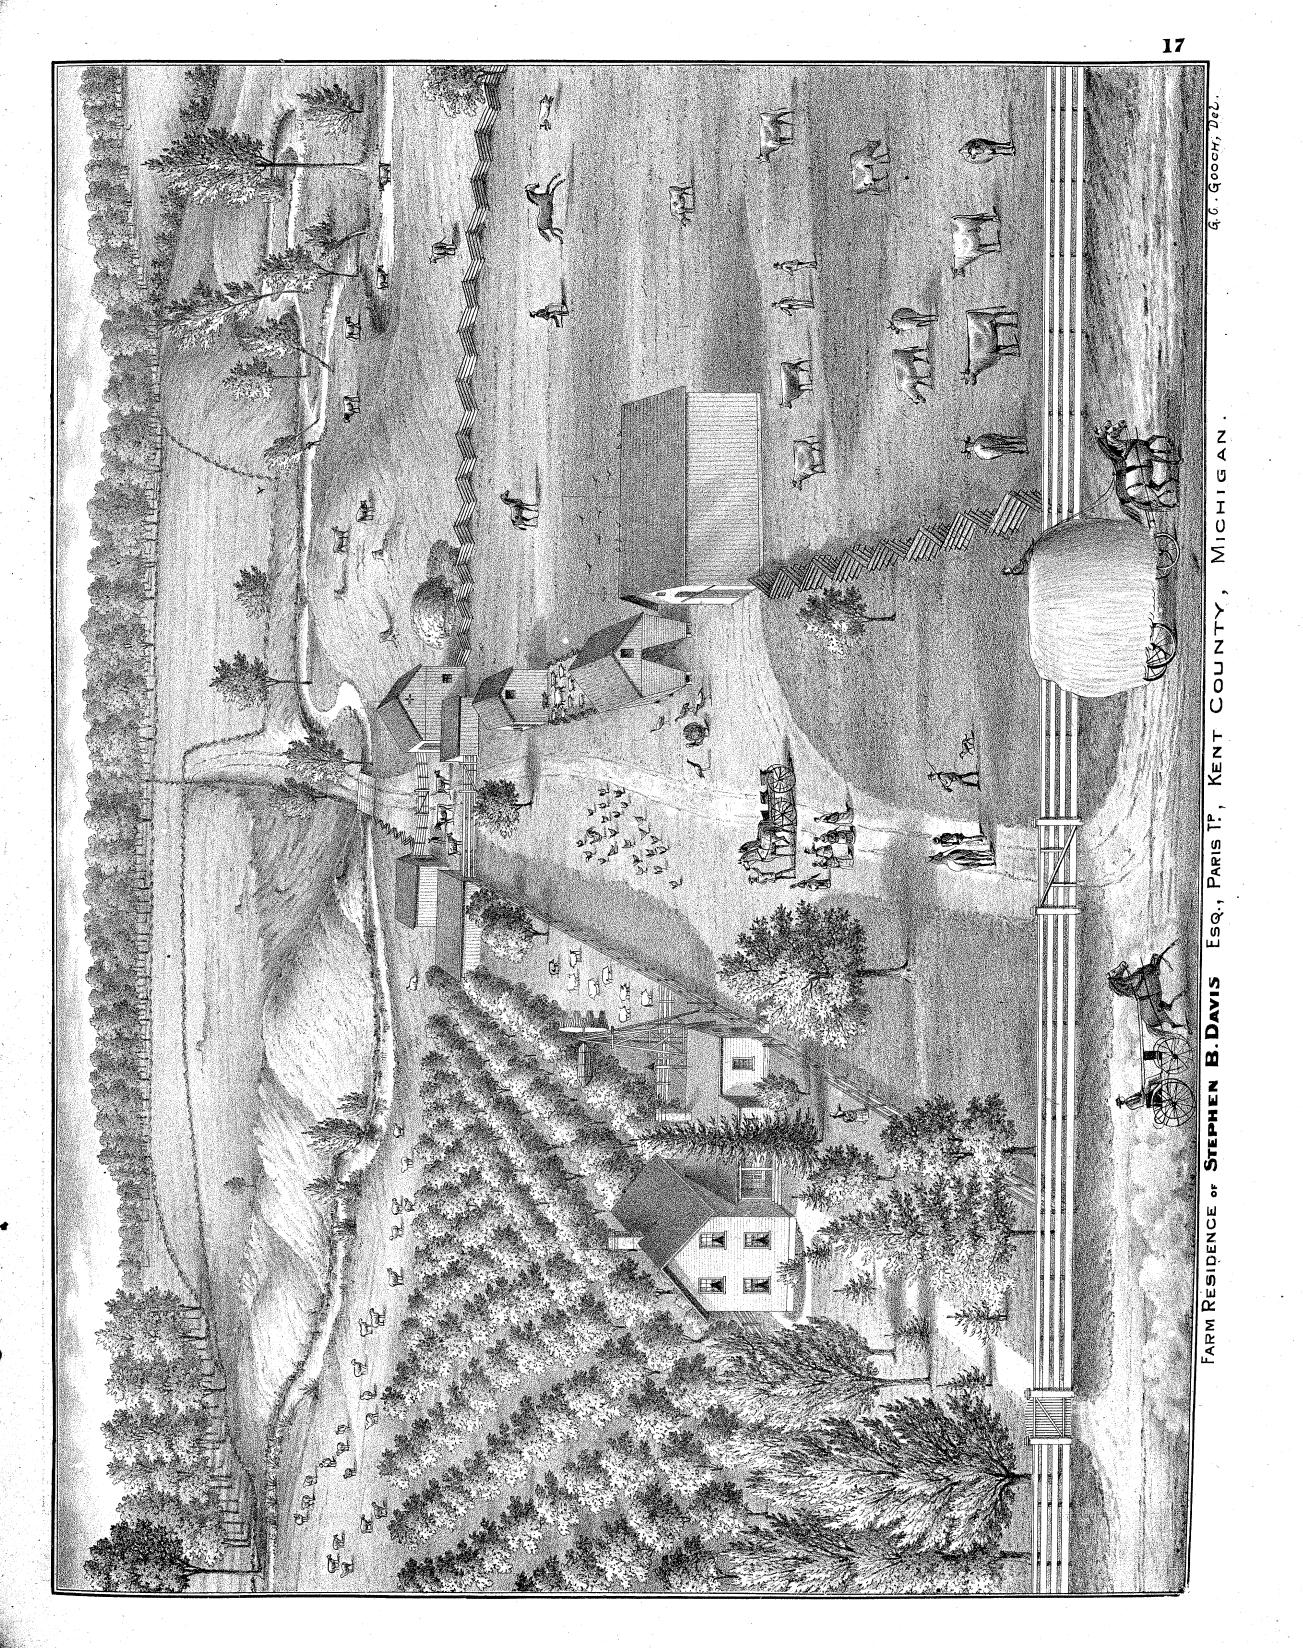

|







## FARM RESIDENCE OF ERASTUS SHUMAN ESQ., CASCADE TP, KENT CO., MICH.



| RZ                                       |                                       | <b></b>