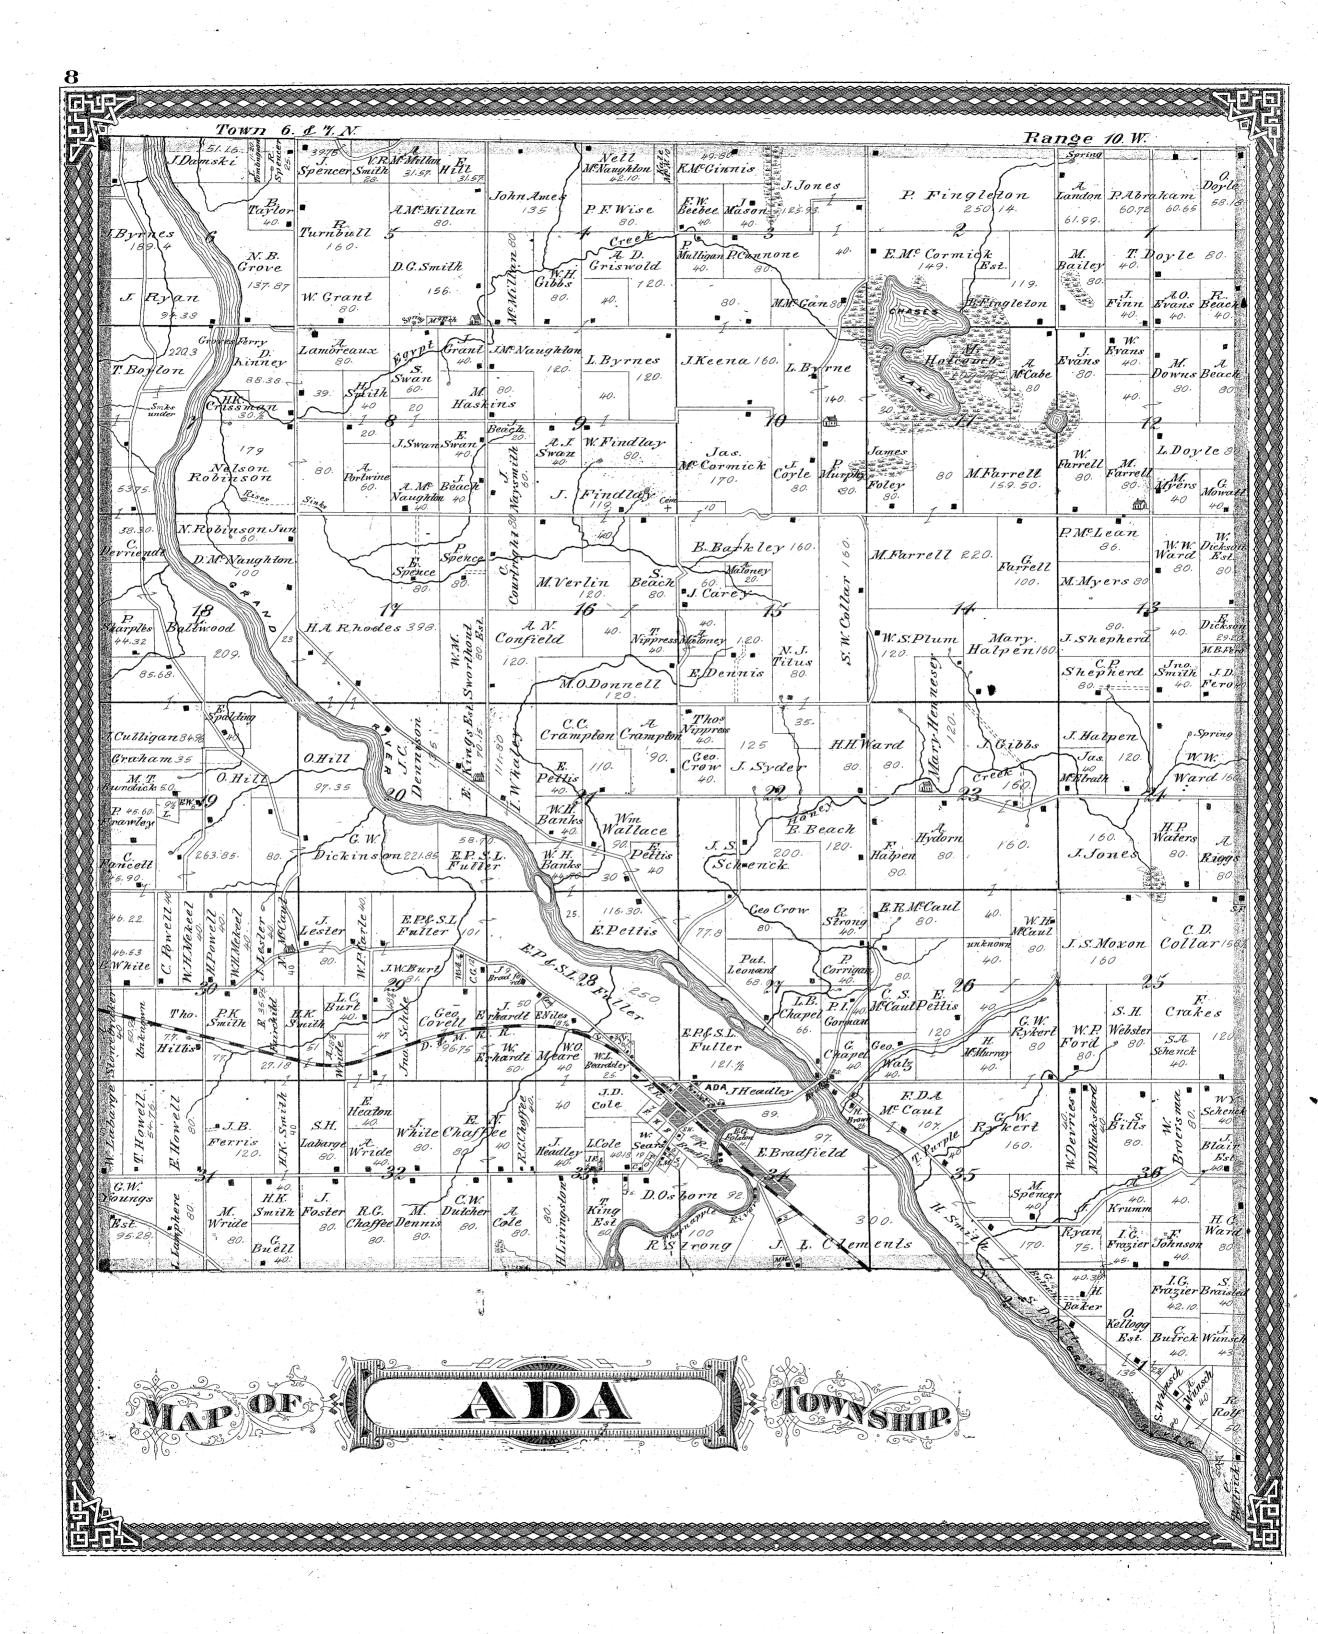

#### TOWNSHIPS, VILLAGE PLATS, ETC.

|    | Alpine Township            |     |                          |          |
|----|----------------------------|-----|--------------------------|----------|
|    | Algoma Township            | 40  | Bailey, F. F.            | 25       |
|    | Ada Township               | 8   | Boynton, Mrs. H.         |          |
| ÷. | Ada, plat of               | 54  | Boynton, W. F. and A. S. |          |
| Ż  | Alaska, plat of            | 24  | Boden, Anthony           |          |
|    |                            |     | Barkley, Byard           | 56       |
| 19 | Byron Township             | 20  | Birdsall, William        | 55       |
|    | Bowne Township             | 27  | Browne, S. A.            | 34       |
|    | Byron Centre, Plat of      | 20  | Baker, Wm. W.            |          |
|    |                            |     | Blood, J. M.             |          |
|    | Courtland Township         | 39  | Bergy Bros.              | 74       |
|    | Cannon Township            | 32  | Babcock, Warren          | 71       |
|    | Cascade Township           | 15  | Barclay, Chas.           | 2 I      |
|    | Caledonia Township         | 24  | Brown, C.                |          |
|    | Cannonsburg, Plat of       | 57  | Briggs, Hon. E. L        |          |
|    | Cedar Springs, Plat of     | 57  | Brown, L. D.             |          |
|    | Caledonia Station, Plat of | 24  | Budlong, W. H.           |          |
|    | Casnovia, Plat of          |     | Blackall, Benj           |          |
|    |                            | 40  |                          | 57       |
|    | Eastern Hemisphere         | 60  | Chapman, L. H            | .72      |
|    | Eastern memisphere         | .09 | Cornell, Robt. B         | 28       |
|    | Tishan's Chation Dist of   |     | Covell, P F              |          |
|    | Fisher's Station, Plat of  | 19  | Courtright, Cornelius    | -5<br>56 |
|    | Q                          |     | Cook, Sylvester          | 51       |
|    | Grattan Township           |     |                          | 5-       |
|    | Grand Rapids Township      | 7   | Denison, Henry A.        | 12       |
|    | Gaines Township            |     | Davis, Stephen B.        |          |
|    | Grattan Centre, Plat of    |     |                          |          |
|    | Grandville, Plat of        | 57  | Davis, F. and R. E.      |          |
|    |                            |     | Davies, Albert W.        |          |
|    | Kent County                | 3   | Davis, Jorden            |          |
|    | Kent City, Plat of         |     | D'Ooge, L.               |          |
|    |                            |     | Dunnett, W.              | 59       |
|    | Lowell Township            | 12  |                          |          |
|    | Lowell Village, Plat of    |     | Edison, Geo. M           | 34       |
|    | <b>0</b> '                 | 51  |                          |          |
|    | Michigan, State of         | 61  | Feakins, Edward          | 43       |
|    |                            |     |                          |          |
|    | Nelson Township            | 50  | Gillam, Benj             | 33       |
|    | remon rownsarp             |     | Grattan Centre Hotel     | 22       |
|    | Oakfield Township          | 26  | Gillam, John             |          |
|    | Oakheid Township           | 30  | Grandville Carding Mill  | 5 I      |
|    | Plainfield Township        |     | Griggs, G. W.            | 6        |
|    |                            |     |                          |          |
|    | Paris Township             | 10  | Holt, H. and H. G.       | 14       |
|    | Deve Charles Dist of       |     | Hubbel, E. S.            | 22       |
|    | Ross Station, Plat of      |     | House, Conrad            | 22       |
|    | Rockford, Plat of          | 54  | Hunter & Son E           |          |
|    |                            |     | Hill, Otis               | 22       |
|    | Solon Township             |     | Hathaway, H. M.          |          |
|    | Spencer Township           | 53  | Hartwell, Wm             |          |
|    |                            |     |                          |          |