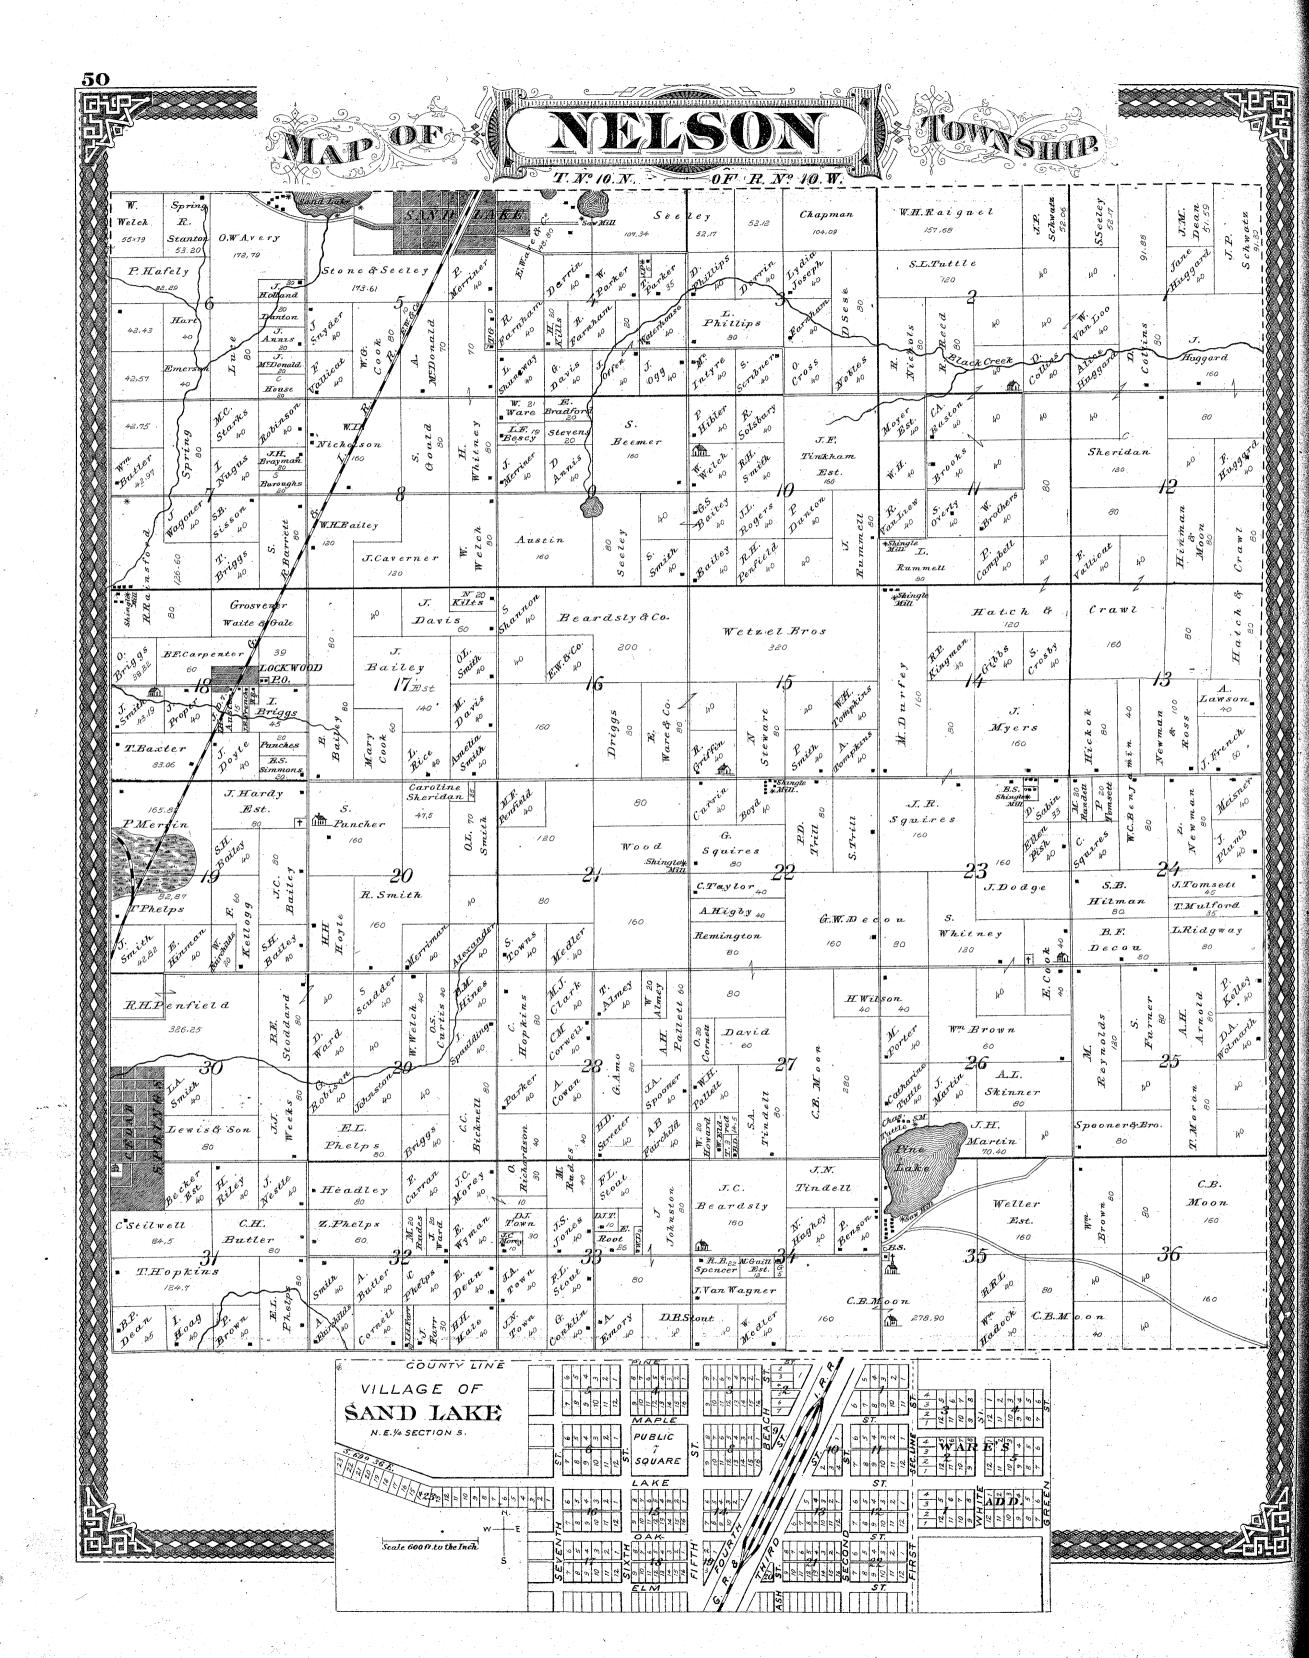

| Ada Township                                                                 | 70,77   |
|------------------------------------------------------------------------------|---------|
| Ada Township<br>Biographical Sketches                                        | 83,84   |
| Byron Township                                                               | 77      |
| Bowne Township                                                               | 77      |
| Courtland Township                                                           | 78      |
| Cannon Township                                                              | 78      |
| Cascade Township                                                             |         |
| Caledonia Township                                                           | -77,78  |
| Grattan Township                                                             | 80      |
| Grand Rapids City and Township                                               | - 79,80 |
| Gaines Township                                                              | -78,79  |
| Kent County                                                                  | -75,76  |
| Lowell Township                                                              | 80      |
| Nelson Lownshin                                                              |         |
| Oakfield Township<br>Plainfield Township<br>Paris Township<br>Solon Township | 81      |
| Plainfield Township                                                          | 81      |
| Paris Township                                                               | 81      |
| Solon Township                                                               | 81,82   |
| Spencer Township                                                             | 82      |
| Sparta Township                                                              | 82      |
| Tyrone Township                                                              | 82      |
| Vergennes Township                                                           | 82      |
| Walker Township                                                              | _82,83  |
| Wyoming Township                                                             | 83      |
|                                                                              |         |