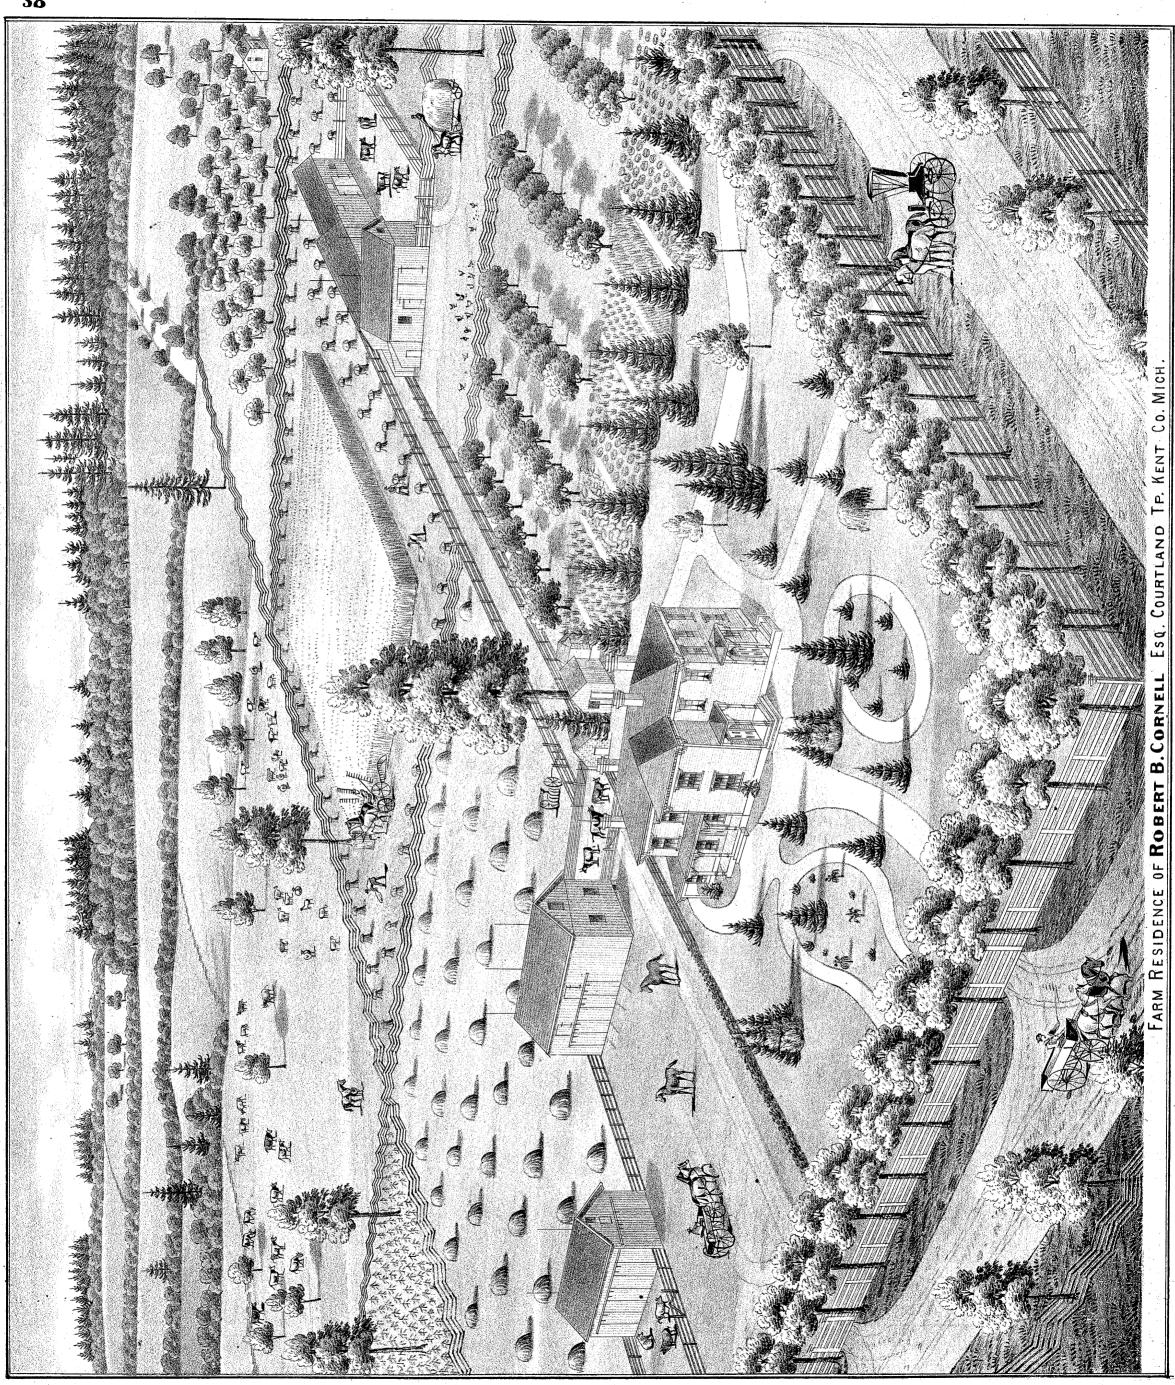

|                       |
| <u>77</u><br>1       | .30                    | 30<br>PBarnard                          | 80<br>S.H.<br>Stuart | WHH                  |                        | · X                       | 40<br>J.W.<br>Bowman          | 10 Whit             |                         |                          | 31.10                                                    |                                                  | 4                               | 50                      |                       | L.<br>rien                  | E.No                        | 00 ·                                                                                                |                            |                                | Beardst<br>160       | 'ev                   |







|                                                   |                                    |                                      |                                                                                 | c/////                                                                       |