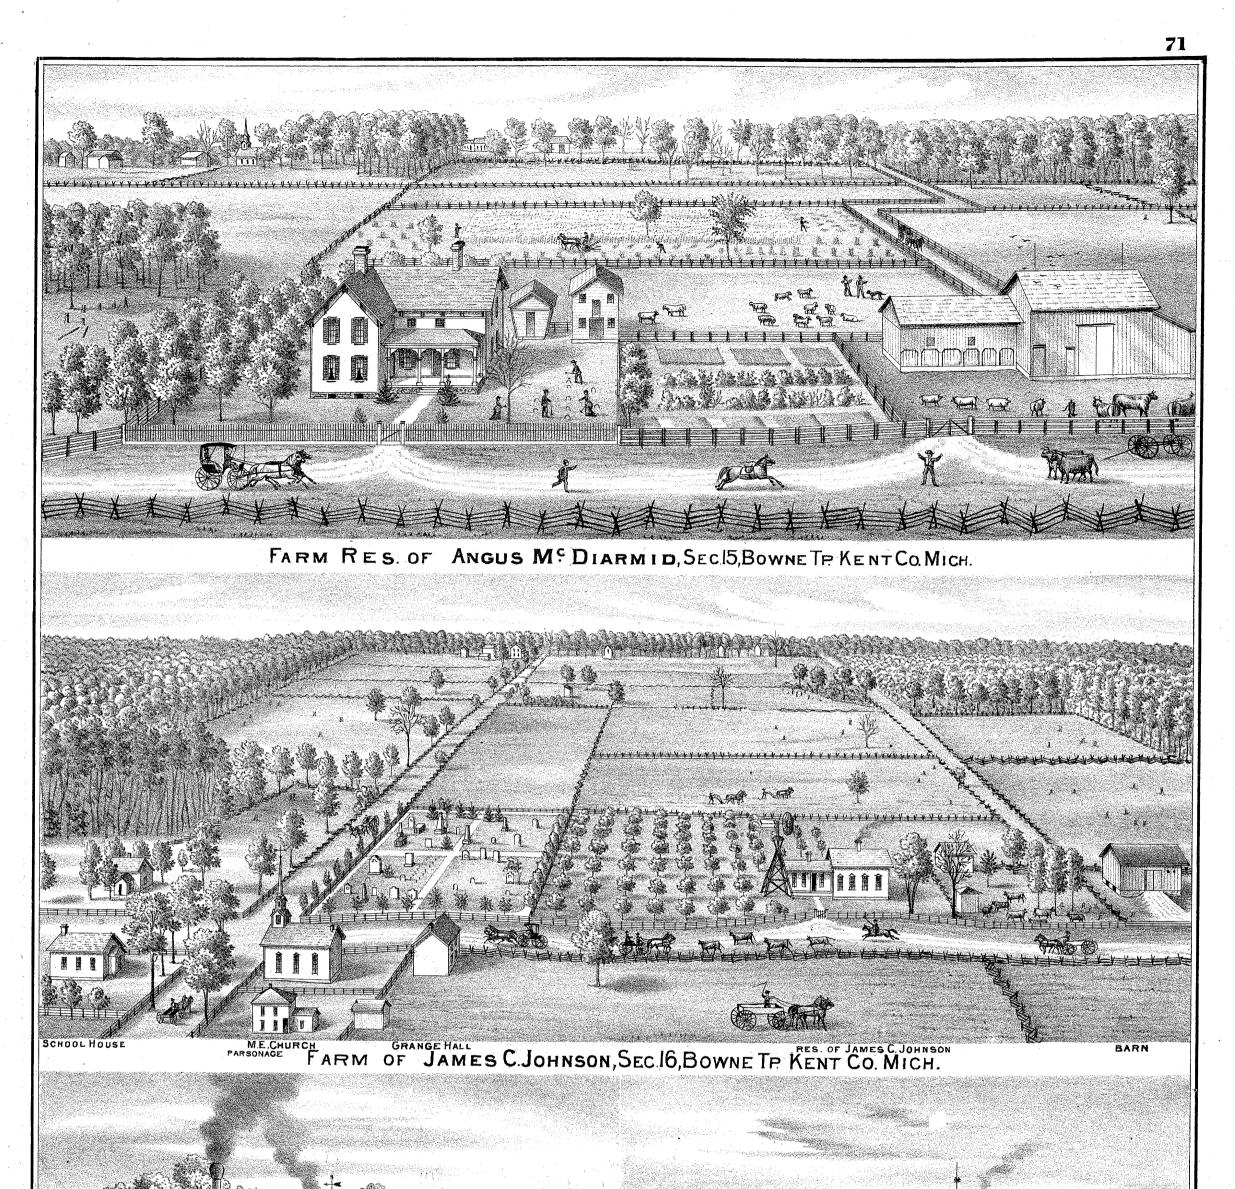

#### TOWNSHIPS, VILLAGE PLATS, ETC.

|    | Alpine Township            |     |                          |          |
|----|----------------------------|-----|--------------------------|----------|
|    | Algoma Township            | 40  | Bailey, F. F.            | 25       |
|    | Ada Township               | 8   | Boynton, Mrs. H.         |          |
| ÷. | Ada, plat of               | 54  | Boynton, W. F. and A. S. |          |
| Ż  | Alaska, plat of            | 24  | Boden, Anthony           |          |
|    |                            |     | Barkley, Byard           | 56       |
| 19 | Byron Township             | 20  | Birdsall, William        | 55       |
|    | Bowne Township             | 27  | Browne, S. A.            | 34       |
|    | Byron Centre, Plat of      | 20  | Baker, Wm. W.            |          |
|    |                            |     | Blood, J. M.             |          |
|    | Courtland Township         | 39  | Bergy Bros.              | 74       |
|    | Cannon Township            | 32  | Babcock, Warren          | 71       |
|    | Cascade Township           | 15  | Barclay, Chas.           | 2 I      |
|    | Caledonia Township         | 24  | Brown, C.                |          |
|    | Cannonsburg, Plat of       | 57  | Briggs, Hon. E. L        |          |
|    | Cedar Springs, Plat of     | 57  | Brown, L. D.             |          |
|    | Caledonia Station, Plat of | 24  | Budlong, W. H.           |          |
|    | Casnovia, Plat of          |     | Blackall, Benj           |          |
|    |                            | 40  |                          | 57       |
|    | Eastern Hemisphere         | 60  | Chapman, L. H            | .72      |
|    | Eastern memisphere         | .09 | Cornell, Robt. B         | 28       |
|    | Tishan's Chation Dist of   |     | Covell, P F              |          |
|    | Fisher's Station, Plat of  | 19  | Courtright, Cornelius    | -5<br>56 |
|    | Q                          |     | Cook, Sylvester          | 51       |
|    | Grattan Township           |     |                          | 5-       |
|    | Grand Rapids Township      | 7   | Denison, Henry A.        | 12       |
|    | Gaines Township            |     | Davis, Stephen B.        |          |
|    | Grattan Centre, Plat of    |     |                          |          |
|    | Grandville, Plat of        | 57  | Davis, F. and R. E.      |          |
|    |                            |     | Davies, Albert W.        |          |
|    | Kent County                | 3   | Davis, Jorden            |          |
|    | Kent City, Plat of         |     | D'Ooge, L.               |          |
|    |                            |     | Dunnett, W.              | 59       |
|    | Lowell Township            | 12  |                          |          |
|    | Lowell Village, Plat of    |     | Edison, Geo. M           | 34       |
|    | <b>0</b> '                 | 51  |                          |          |
|    | Michigan, State of         | 61  | Feakins, Edward          | 43       |
|    |                            |     |                          |          |
|    | Nelson Township            | 50  | Gillam, Benj             | 33       |
|    | remon rownsarp             |     | Grattan Centre Hotel     | 22       |
|    | Oakfield Township          | 26  | Gillam, John             |          |
|    | Oakheid Township           | 30  | Grandville Carding Mill  | 5 I      |
|    | Plainfield Township        |     | Griggs, G. W.            | 6        |
|    |                            |     |                          |          |
|    | Paris Township             | 10  | Holt, H. and H. G.       | 14       |
|    | Deve Charles Dist of       |     | Hubbel, E. S.            | 22       |
|    | Ross Station, Plat of      |     | House, Conrad            | 22       |
|    | Rockford, Plat of          | 54  | Hunter & Son E           |          |
|    |                            |     | Hill, Otis               | 22       |
|    | Solon Township             |     | Hathaway, H. M.          |          |
|    | Spencer Township           | 53  | Hartwell, Wm             |          |
|    |                            |     |                          |          |