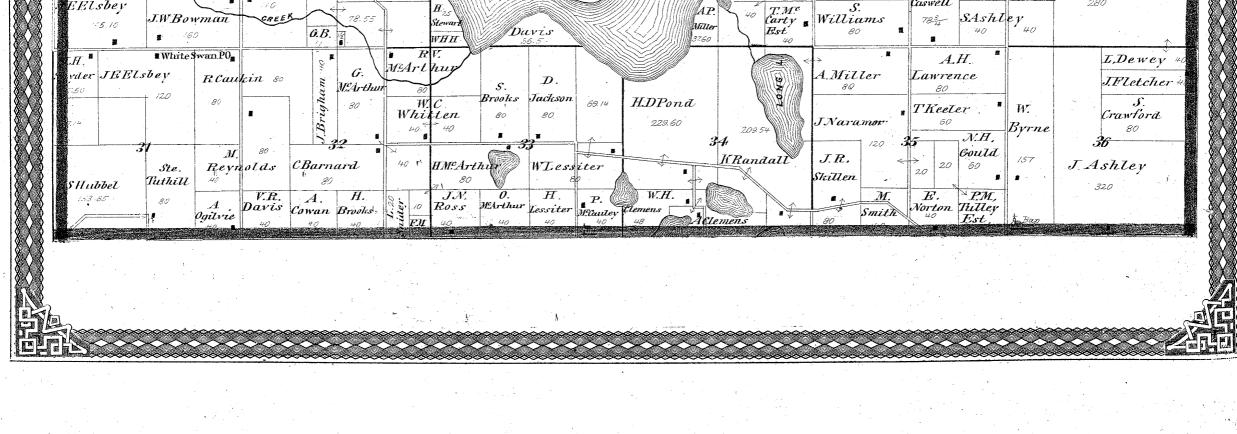

|                       |
| <u>77</u><br>1       | .30                    | 30<br>PBarnard                          | 80<br>S.H.<br>Stuart | WHH                  |                        | · X                       | 40<br>J.W.<br>Bowman          | 10 Whit             |                         |                          | 31.10                                                    |                                                  | 4                               | 50                      |                       | L.<br>rien                  | E.No                        | 00 ·                                                                                                |                            |                                | Beardst<br>160       | 'ev                   |







|                                                   |                                    |                                      |                                                                                 | c/////                                                                       |