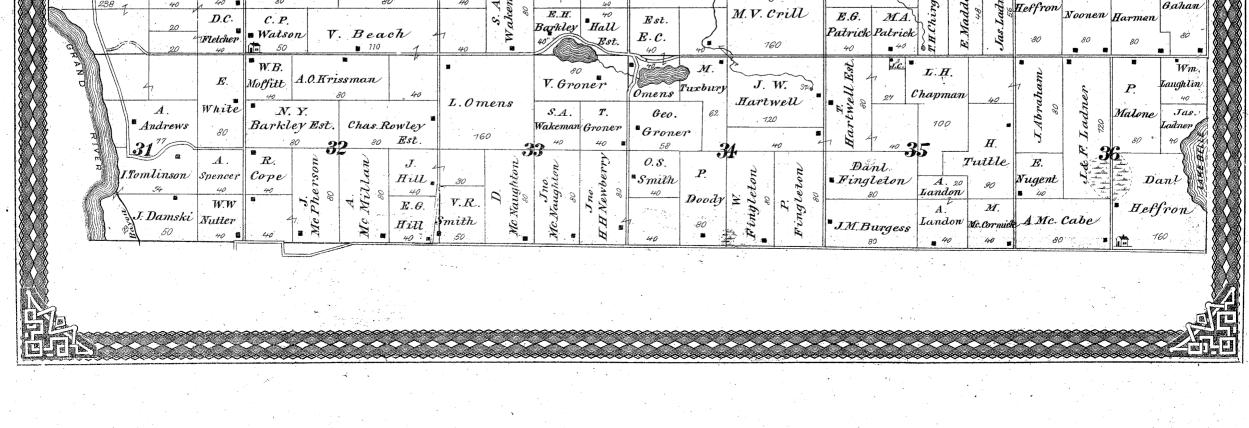

#### TOWNSHIPS, VILLAGE PLATS, ETC.

|    | Alpine Township            |     |                          |          |
|----|----------------------------|-----|--------------------------|----------|
|    | Algoma Township            | 40  | Bailey, F. F.            | 25       |
|    | Ada Township               | 8   | Boynton, Mrs. H.         |          |
| ÷. | Ada, plat of               | 54  | Boynton, W. F. and A. S. |          |
| Ż  | Alaska, plat of            | 24  | Boden, Anthony           |          |
|    |                            |     | Barkley, Byard           | 56       |
| 19 | Byron Township             | 20  | Birdsall, William        | 55       |
|    | Bowne Township             | 27  | Browne, S. A.            | 34       |
|    | Byron Centre, Plat of      | 20  | Baker, Wm. W.            |          |
|    |                            |     | Blood, J. M.             |          |
|    | Courtland Township         | 39  | Bergy Bros.              | 74       |
|    | Cannon Township            | 32  | Babcock, Warren          | 71       |
|    | Cascade Township           | 15  | Barclay, Chas.           | 2 I      |
|    | Caledonia Township         | 24  | Brown, C.                |          |
|    | Cannonsburg, Plat of       | 57  | Briggs, Hon. E. L        |          |
|    | Cedar Springs, Plat of     | 57  | Brown, L. D.             |          |
|    | Caledonia Station, Plat of | 24  | Budlong, W. H.           |          |
|    | Casnovia, Plat of          |     | Blackall, Benj           |          |
|    |                            | 40  |                          | 57       |
|    | Eastern Hemisphere         | 60  | Chapman, L. H            | .72      |
|    | Eastern memisphere         | .09 | Cornell, Robt. B         | 28       |
|    | Tishan's Chation Dist of   |     | Covell, P F              |          |
|    | Fisher's Station, Plat of  | 19  | Courtright, Cornelius    | -5<br>56 |
|    | Q                          |     | Cook, Sylvester          | 51       |
|    | Grattan Township           |     |                          | 5-       |
|    | Grand Rapids Township      | 7   | Denison, Henry A.        | 12       |
|    | Gaines Township            |     | Davis, Stephen B.        |          |
|    | Grattan Centre, Plat of    |     |                          |          |
|    | Grandville, Plat of        | 57  | Davis, F. and R. E.      |          |
|    |                            |     | Davies, Albert W.        |          |
|    | Kent County                | 3   | Davis, Jorden            |          |
|    | Kent City, Plat of         |     | D'Ooge, L.               |          |
|    |                            |     | Dunnett, W.              | 59       |
|    | Lowell Township            | 12  |                          |          |
|    | Lowell Village, Plat of    |     | Edison, Geo. M           | 34       |
|    | <b>0</b> '                 | 51  |                          |          |
|    | Michigan, State of         | 61  | Feakins, Edward          | 43       |
|    |                            |     |                          |          |
|    | Nelson Township            | 50  | Gillam, Benj             | 33       |
|    | remon rownsarp             |     | Grattan Centre Hotel     | 22       |
|    | Oakfield Township          | 26  | Gillam, John             |          |
|    | Oakheid Township           | 30  | Grandville Carding Mill  | 5 I      |
|    | Plainfield Township        |     | Griggs, G. W.            | 6        |
|    |                            |     |                          |          |
|    | Paris Township             | 10  | Holt, H. and H. G.       | 14       |
|    | Deve Charles Dist of       |     | Hubbel, E. S.            | 22       |
|    | Ross Station, Plat of      |     | House, Conrad            | 22       |
|    | Rockford, Plat of          | 54  | Hunter & Son E           |          |
|    |                            |     | Hill, Otis               | 22       |
|    | Solon Township             |     | Hathaway, H. M.          |          |
|    | Spencer Township           | 53  | Hartwell, Wm             |          |
|    |                            |     |                          |          |

Sparta Township ..... 45

Sand Lake. Plat of