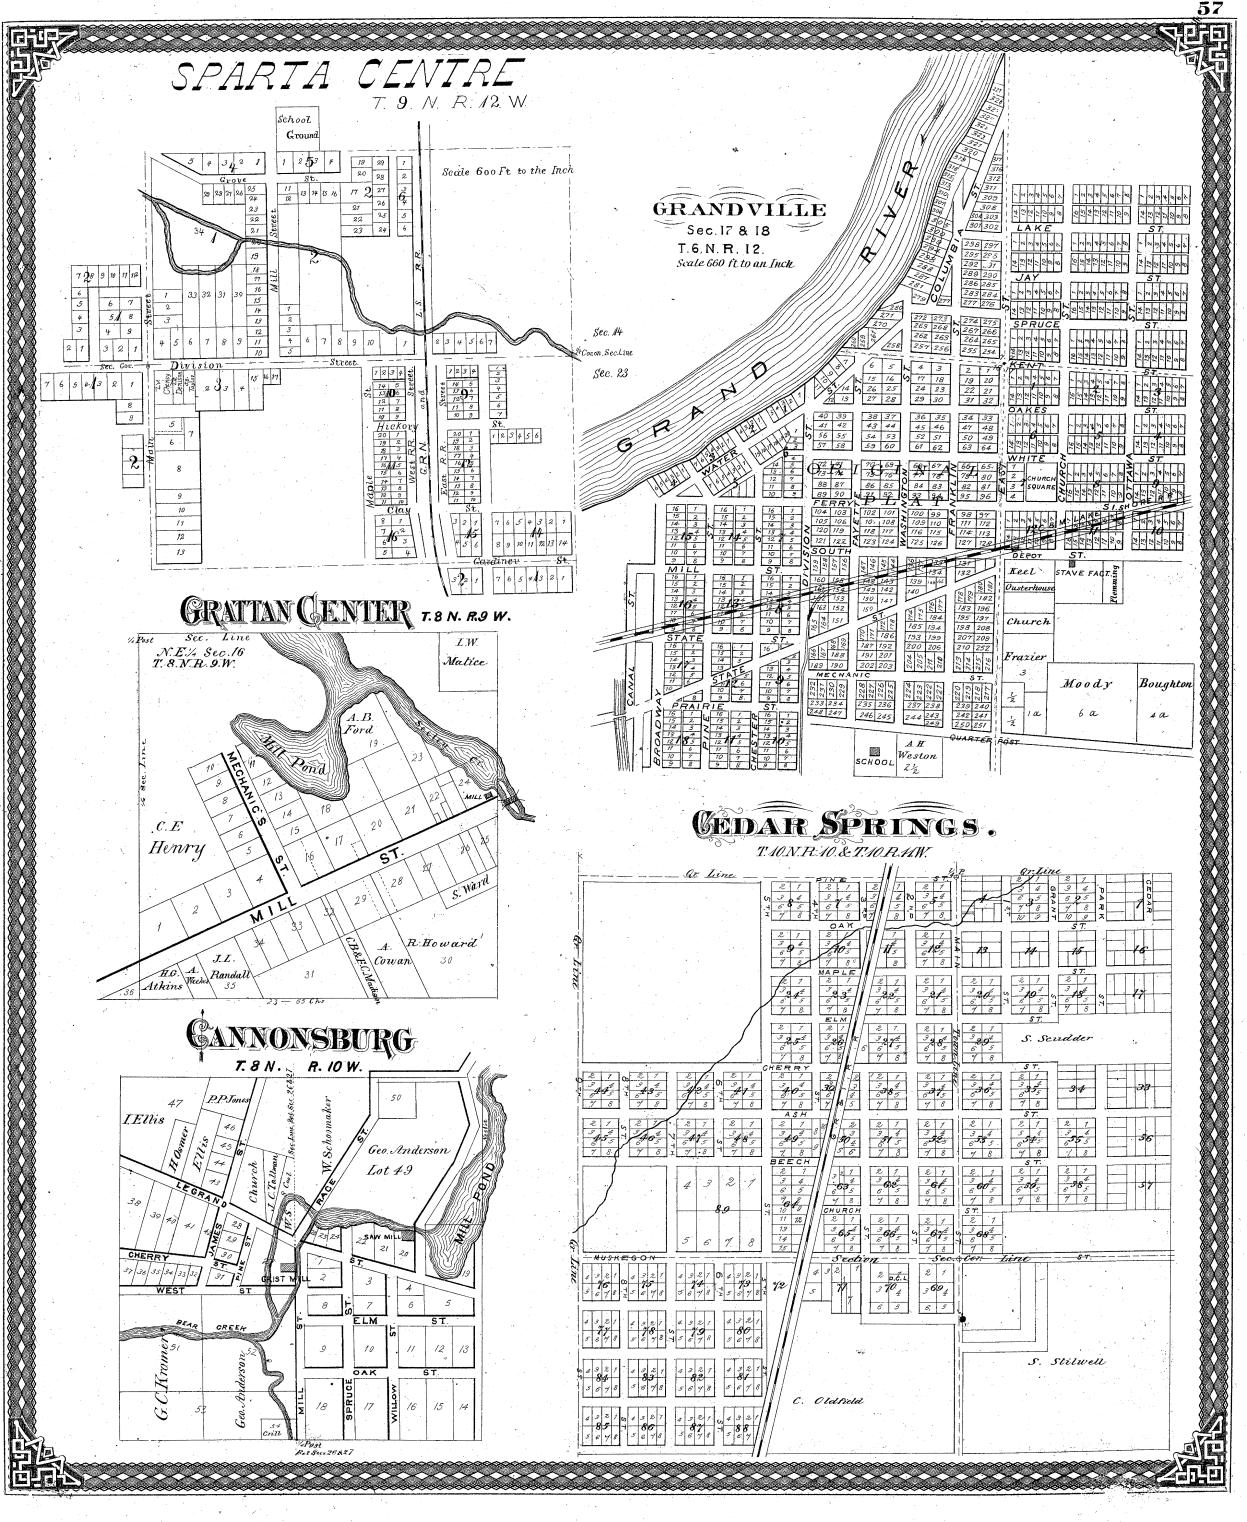

#### TOWNSHIPS, VILLAGE PLATS, ETC.

|    | Alpine Township            |     |                          |          |
|----|----------------------------|-----|--------------------------|----------|
|    | Algoma Township            | 40  | Bailey, F. F.            | 25       |
|    | Ada Township               | 8   | Boynton, Mrs. H.         |          |
| ÷. | Ada, plat of               | 54  | Boynton, W. F. and A. S. |          |
| Ż  | Alaska, plat of            | 24  | Boden, Anthony           |          |
|    |                            |     | Barkley, Byard           | 56       |
| 19 | Byron Township             | 20  | Birdsall, William        | 55       |
|    | Bowne Township             | 27  | Browne, S. A.            | 34       |
|    | Byron Centre, Plat of      | 20  | Baker, Wm. W.            |          |
|    |                            |     | Blood, J. M.             |          |
|    | Courtland Township         | 39  | Bergy Bros.              | 74       |
|    | Cannon Township            | 32  | Babcock, Warren          | 71       |
|    | Cascade Township           | 15  | Barclay, Chas.           | 2 I      |
|    | Caledonia Township         | 24  | Brown, C.                |          |
|    | Cannonsburg, Plat of       | 57  | Briggs, Hon. E. L        |          |
|    | Cedar Springs, Plat of     | 57  | Brown, L. D.             |          |
|    | Caledonia Station, Plat of | 24  | Budlong, W. H.           |          |
|    | Casnovia, Plat of          |     | Blackall, Benj           |          |
|    |                            | 40  |                          | 57       |
|    | Eastern Hemisphere         | 60  | Chapman, L. H            | .72      |
|    | Eastern memisphere         | .09 | Cornell, Robt. B         | 28       |
|    | Tishan's Chation Dist of   |     | Covell, P F              |          |
|    | Fisher's Station, Plat of  | 19  | Courtright, Cornelius    | -5<br>56 |
|    | Q                          |     | Cook, Sylvester          | 51       |
|    | Grattan Township           |     |                          | 5-       |
|    | Grand Rapids Township      | 7   | Denison, Henry A.        | 12       |
|    | Gaines Township            |     | Davis, Stephen B.        |          |
|    | Grattan Centre, Plat of    |     |                          |          |
|    | Grandville, Plat of        | 57  | Davis, F. and R. E.      |          |
|    |                            |     | Davies, Albert W.        |          |
|    | Kent County                | 3   | Davis, Jorden            |          |
|    | Kent City, Plat of         |     | D'Ooge, L.               |          |
|    |                            |     | Dunnett, W.              | 59       |
|    | Lowell Township            | 12  |                          |          |
|    | Lowell Village, Plat of    |     | Edison, Geo. M           | 34       |
|    | <b>0</b> '                 | 51  |                          |          |
|    | Michigan, State of         | 61  | Feakins, Edward          | 43       |
|    |                            |     |                          |          |
|    | Nelson Township            | 50  | Gillam, Benj             | 33       |
|    | remon rownsarp             |     | Grattan Centre Hotel     | 22       |
|    | Oakfield Township          | 26  | Gillam, John             |          |
|    | Oakheid Township           | 30  | Grandville Carding Mill  | 5 I      |
|    | Plainfield Township        |     | Griggs, G. W.            | 6        |
|    |                            |     |                          |          |
|    | Paris Township             | 10  | Holt, H. and H. G.       | 14       |
|    | Deve Charles Dist of       |     | Hubbel, E. S.            | 22       |
|    | Ross Station, Plat of      |     | House, Conrad            | 22       |
|    | Rockford, Plat of          | 54  | Hunter & Son E           |          |
|    |                            |     | Hill, Otis               | 22       |
|    | Solon Township             |     | Hathaway, H. M.          |          |
|    | Spencer Township           | 53  | Hartwell, Wm             |          |
|    |                            |     |                          |          |