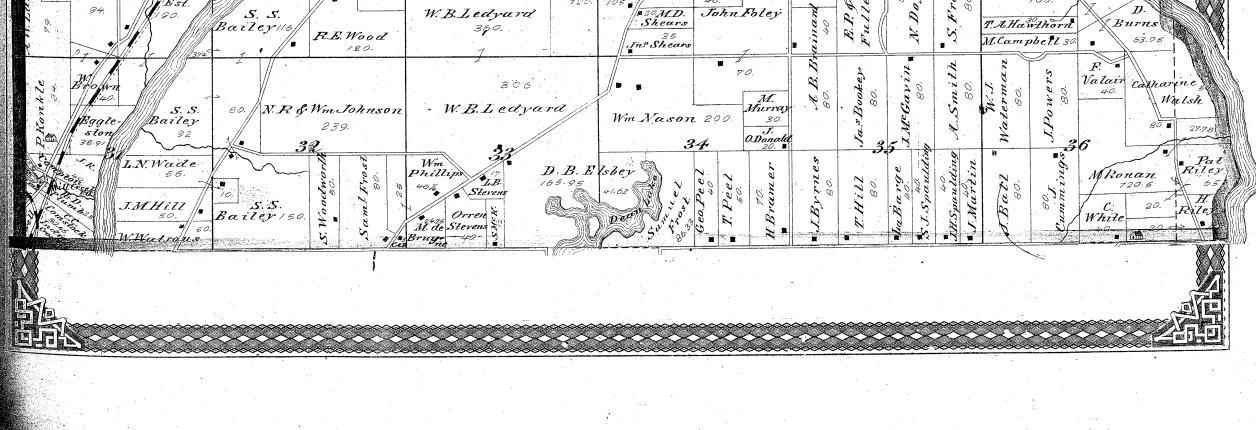

#### TOWNSHIPS, VILLAGE PLATS, ETC.

|    | Alpine Township            |     |                          |          |
|----|----------------------------|-----|--------------------------|----------|
|    | Algoma Township            | 40  | Bailey, F. F.            | 25       |
|    | Ada Township               | 8   | Boynton, Mrs. H.         |          |
| ÷. | Ada, plat of               | 54  | Boynton, W. F. and A. S. |          |
| Ż  | Alaska, plat of            | 24  | Boden, Anthony           |          |
|    |                            |     | Barkley, Byard           | 56       |
| 19 | Byron Township             | 20  | Birdsall, William        | 55       |
|    | Bowne Township             | 27  | Browne, S. A.            | 34       |
|    | Byron Centre, Plat of      | 20  | Baker, Wm. W.            |          |
|    |                            |     | Blood, J. M.             |          |
|    | Courtland Township         | 39  | Bergy Bros.              | 74       |
|    | Cannon Township            | 32  | Babcock, Warren          | 71       |
|    | Cascade Township           | 15  | Barclay, Chas.           | 2 I      |
|    | Caledonia Township         | 24  | Brown, C.                |          |
|    | Cannonsburg, Plat of       | 57  | Briggs, Hon. E. L        |          |
|    | Cedar Springs, Plat of     | 57  | Brown, L. D.             |          |
|    | Caledonia Station, Plat of | 24  | Budlong, W. H.           |          |
|    | Casnovia, Plat of          |     | Blackall, Benj           |          |
|    |                            | 40  |                          | 57       |
|    | Eastern Hemisphere         | 60  | Chapman, L. H            | .72      |
|    | Eastern memisphere         | .09 | Cornell, Robt. B         | 28       |
|    | Tishan's Chation Dist of   |     | Covell, P F              |          |
|    | Fisher's Station, Plat of  | 19  | Courtright, Cornelius    | -5<br>56 |
|    | Q                          |     | Cook, Sylvester          | 51       |
|    | Grattan Township           |     |                          | 5-       |
|    | Grand Rapids Township      | 7   | Denison, Henry A.        | 12       |
|    | Gaines Township            |     | Davis, Stephen B.        |          |
|    | Grattan Centre, Plat of    |     |                          |          |
|    | Grandville, Plat of        | 57  | Davis, F. and R. E.      |          |
|    |                            |     | Davies, Albert W.        |          |
|    | Kent County                | 3   | Davis, Jorden            |          |
|    | Kent City, Plat of         |     | D'Ooge, L.               |          |
|    |                            |     | Dunnett, W.              | 59       |
|    | Lowell Township            | 12  |                          |          |
|    | Lowell Village, Plat of    |     | Edison, Geo. M           | 34       |
|    | <b>0</b> '                 | 51  |                          |          |
|    | Michigan, State of         | 61  | Feakins, Edward          | 43       |
|    |                            |     |                          |          |
|    | Nelson Township            | 50  | Gillam, Benj             | 33       |
|    | remon rownsarp             |     | Grattan Centre Hotel     | 22       |
|    | Oakfield Township          | 26  | Gillam, John             |          |
|    | Oakheid Township           | 30  | Grandville Carding Mill  | 5 I      |
|    | Plainfield Township        |     | Griggs, G. W.            | 6        |
|    |                            |     |                          |          |
|    | Paris Township             | 10  | Holt, H. and H. G.       | 14       |
|    | Deve Charles Dist of       |     | Hubbel, E. S.            | 22       |
|    | Ross Station, Plat of      |     | House, Conrad            | 22       |
|    | Rockford, Plat of          | 54  | Hunter & Son E           |          |
|    |                            |     | Hill, Otis               | 22       |
|    | Solon Township             |     | Hathaway, H. M.          |          |
|    | Spencer Township           | 53  | Hartwell, Wm             |          |
|    |                            |     |                          |          |

Sparta Township ..... 45

Sand Lake. Plat of