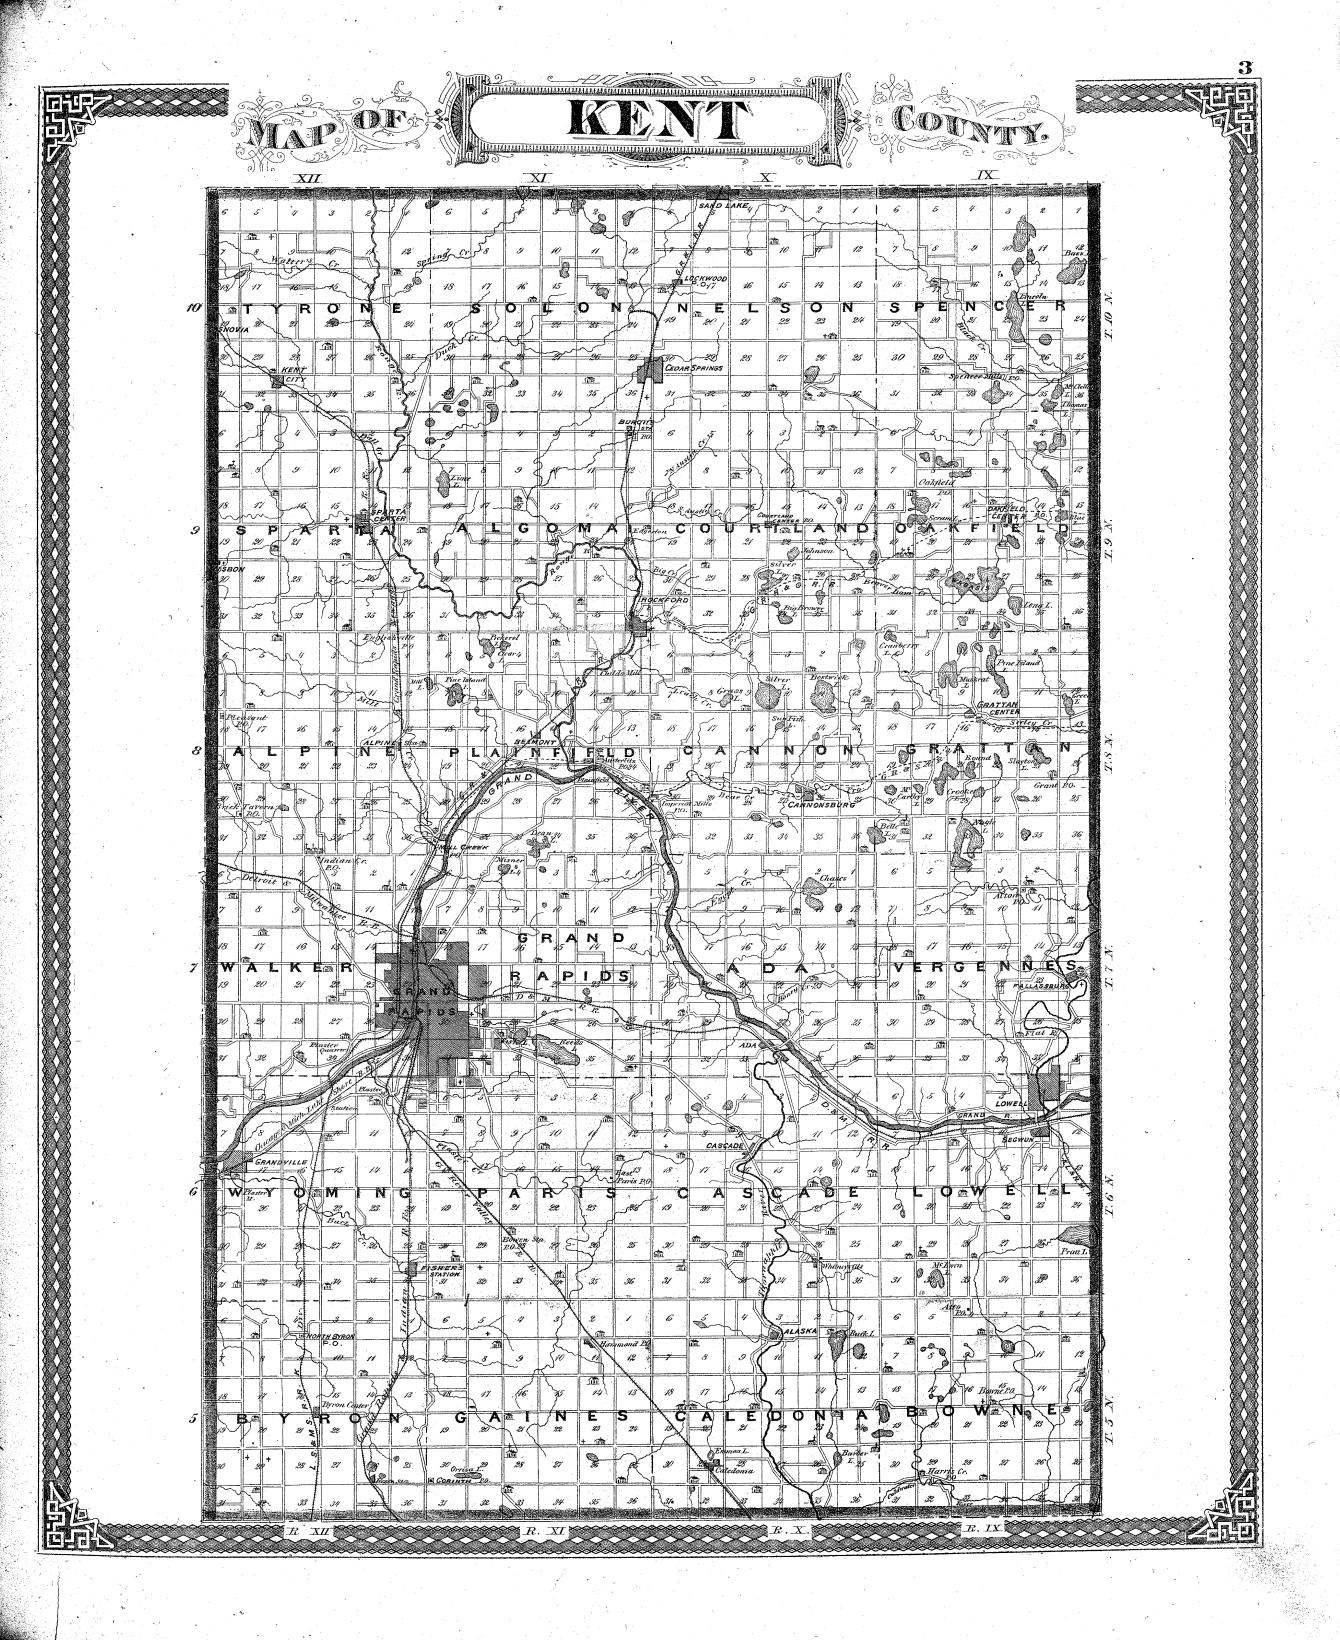

| Solon Township 92     |
|                           | Johnson, J. P 42             | Vond, W. C                              | Spencer Township 92   |
| Vergennes Township 11     | Johnson, James C             |                                         | Sparta Township 87    |
|                           | Johnson, James C.            | Weitz, George                           | Tyrone Township 92    |
| Walker Township 4         | Kenyon, G. W 42              | ,,,,,,,,,,,,,,,,,,,,,,,,,,,,,,,,,,,,,,, | Vergennes Township 89 |
| Wyoming Township          | Kinney, Daniel               | Wilson, John C 29                       | Walker Township       |
| Western Hemisphere        | King, M. J                   |                                         | Wyoming Township      |



Towns 6 & 7 N

4

### Range 12 W.

|