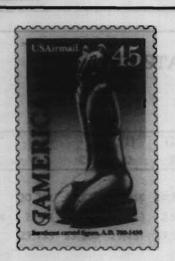

The stamp was designed by Lon Busch of St. Louis, Missouri. Busch also designed the 45-cent airmail stamp that will be issued in conjunction with the commemorative issue and the 1987 Pan American Games stamp.

The 25-cent commemorative stamp features a reproduction of a carved ritual figure of the American Mimbres, a Southwest Indian culture that existed before Columbus.

Since its inception in 1931, the PUAS has worked to enhance communications by mail and promote the common interest of philately among member countries. Originally founded in 1911 as the South American Postal Union, it consisted of only 10 South American states. Today, the PUAS boasts member nations from North America, Central America, South America, and Spain. Procedures for ordering first day cancellations follow.