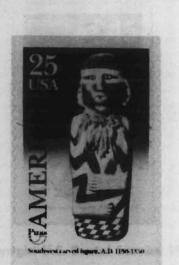

# **AMERICA** Commemorative Stamp

A 25-cent commemorative stamp in the new AMERICA Series, celebrating the 500th anniversary of the discovery of America, will be issued October 12 in San Juan, Puerto Rico.

The 25-cent commemorative stamp features a reproduction of a carved ritual figure of the American Mimbres, a Southwest Indian culture that existed before Columbus.

Since its inception in 1931, the PUAS has worked to enhance communications by mail and promote the common interest of philately among member countries. Originally founded in 1911 as the South American Postal Union, it consisted of only 10 South American states. Today, the PUAS boasts member nations from North America, Central America, South America, and Spain. Procedures for ordering first day cancellations follow.