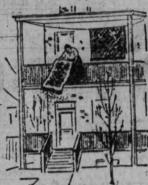

### TWO MEN ACCUSED AS ACCESSORIES

VOL. 62. NO. 45

Concealment Charge Reaches Dramatic Turn Coroner's Jury Declares Child Was Stillborn

Following their arrest by city detectives early last evening and detention in the city lock-up overnight without bail, Dr. D. Albert Rose and Earl G. Hannah were remanded until Friday in City Police Court to-day. They were apprehended on charges in

City Police Court to-day. They were apprehended on charges in connection with the finding of the body of a baby girl, prematurely born, in the lumber yards of the Lemon & Gonnason mill yesterday morning.

It is likely, stated C. L. Harrison for the Crown, that a further adjournment will be asked, as the young woman alleged to be the mother of the child is in a precarious condition.

Dramatic Development

Staggering up from her bed, where she lay in a critical condition, the young woman, who is scarcely twenty years of age, made her way to the city police station while the trial was proceeding and collapsed in the hall-way in the arms of Chief of Police Fry. Chief Fry called medical attendance at once, and the girl was dispatched to the Royal Jubilee Hospital, being carried from the station to the ambulance in a stretcher following her collapse.

The arrest of Dr. Rose and Hannah followed from an address that the police found on the blood-soaked wrapper in which the girl was then confined, and the sequel followed as a matter of course. No charge is laid against the girl at this stage, her condition being such that she will require medical care for some time to come. The course of the trial against the girl at this stage, her condition being such that she will require medical care for some time to come. The course of the trial against the girl at this stage, her condition being such that she will require medical care for some time to come. The course of the trial against the two accused will be dependent upon the ability of the girl to appear in evidence.