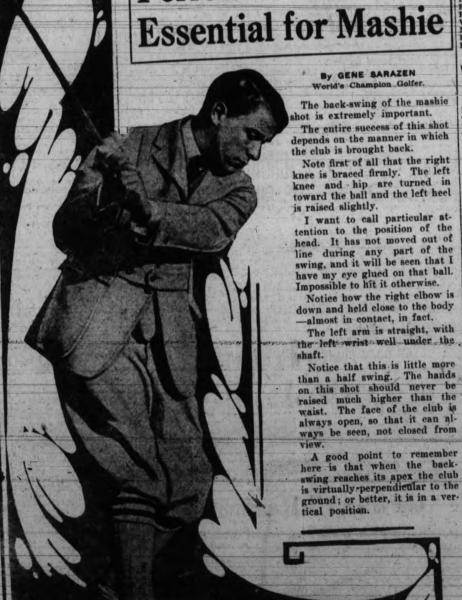

Big Purse

With the best racing dogs in the land lined-up, the course is expected to be covered in record time and it is thought that previous records may be lowered by two to three hours. The winning team is expected to average ten miles an hour over the whole course.

C. B. Morgan's team, winners of the 1921 and 1922 races, are favorites again this year, but "dark horse" entries have to be contended with Billy Grayson, veteran "musher." Billy Grayson, veteran "musher." will handled Morgan's entry. Tom will handled Morgan's entry.

Ellen Dodds Scores 30 Points for Wide Awakes in

at the First Presbyterian gymnasium last night the Wide Awakes girls now

# Totals ...... 819 718 736-2273

TWO SKATING MARKS **ARE TOPPLED OVER** 

Canadian Boy Smashes One and an American Bowls Over the Other









### Absorbine

\$1.25 a bottle

w. F. YOUNG INC.

Mr. Oliver.

The proposed selling organization would have thirteen directors, twelve from nine districts, one being the ioninee of the Provincial Department of Agrictuiture, it was explained.

Equipment Provision.

The properties of the existing associations would be taken over and held by a central holding company or some similar scheme,

"You would not be faced with provision of more than \$100,000 for plants, an easy matter, either as a loan from the Government or private capital. The central holding company would make such a proposal attractive, as the security of the compined growers of the province would be behind each local plant, while the growers of the district would pay for their equipment in five years by a per package c