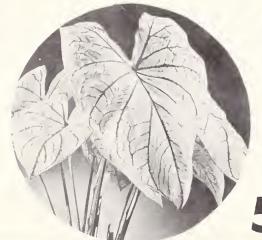

## FANCY LEAF CALADIUM

An outstanding plant that has hundreds and hundreds of uses around the garden. Plant them in the ground or in pots for the house. Each leaf is a real work of art. These plants make excellent background display or can be used by themselves for a bright display of color. Does beautifully in shady locations.

5 BULBS No. 5180 ONLY \$100