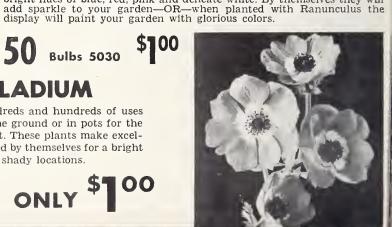

## 50 BULBS No. 5042 MIXED COLORS

ONLY

**Giant French ANEMONES** 

Another favorite popular flower that can be planted along with the brilliant Ranunculas—any time from August to Spring.

These Giant French Anemones resemble enormous poppies and come in bright hues of blue, red, pink and delicate white. By themselves they will

**COMBINATION OFFER** Giant RANUNCULUS and Giant ANEMONES

A garden of blooms for a bargain price. 50 Ranunculus and 50 Anemones.

BULBS

50 Bulbs 5030 \$100