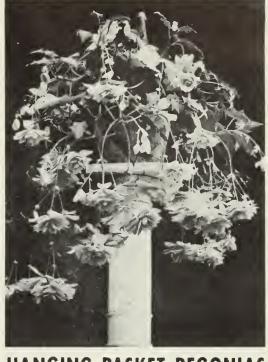

## HANGING BASKET BEGONIAS

An unsurpassed strain of graceful streamers trailing from a hanging basket or pot. Often hundreds of wax-like flowers all blooming at the same time. Excellent too in secluded rock gardens. Beautiful shades of Red, Rose, Pink, Apricot, and White.

ALL TUBERS LARGE SIZE **COLORS ONLY!** 

\$735