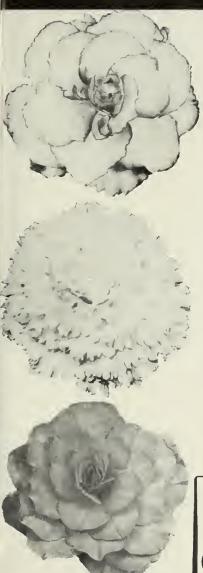

## GERMAIN'S Tuberous Rooted BEGONIAS

## EXCITING BARGAIN PRICE! THRILLING FAMOUS VARIETIES

Imagine your garden filled with lush green foliage and magnificently colored wax-like flowers. Picture shady locations blooming brightly pointing up some of the best features of your landscape. The answer is of course the gorgeous exceedingly popular Tuberous Begonia.

These large tubers will be selected by us from the varieties and colors

CAMELLIA FLOWERED TYPES-most famous of all begonias. The bloom is shaped like the graceful camellia and comes in lovely shades of Red, Orange, Rose, Pink, Yellow and White.

CARNATION OR DOUBLE FRILLED TYPES—producing a large double flower that resembles a gigantic carnation. Spicy colors of Red, Orange, Rose, Pink, Yellow, and White.

PICOTEE TYPE—the most sensational of all Tuberous Begonias. Shaped like a camellia with the glowing tones you love and then the edges of each flower are a different shade. Thrilling!

CRISPA TYPE—enormous frilled and ruffled flowers in Red, Orange, Rose, Pink, Yellow and White.

MULTIFLORA TUBEROUS BEGONIA—thrilling double florets make up a large gorgeous flower that will excite everyone who sees this variety.