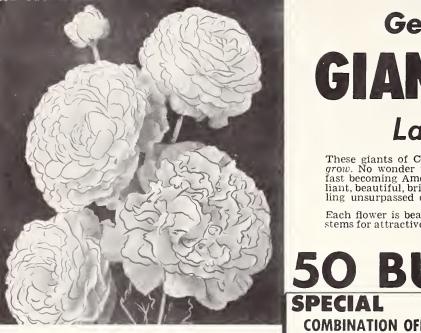

# GIANT RANUNCULUS

## Largest Strain in the World

These giants of California are really easy to grow. No wonder that the RANUNCULUS is fast becoming America's favorite flower. Brilliant, beautiful, bright shades will bring sparkling unsurpassed color to your garden.

Each flower is beautifully shaped with ample stems for attractive flower arrangements. Your

Ranunculus can be planted any time from August to Spring.

Now! Pick armloads of flowers from your own garden. Brighten up your garden and home with these gorgeous blossoms. Sensational uniformly double camellia type flowers.