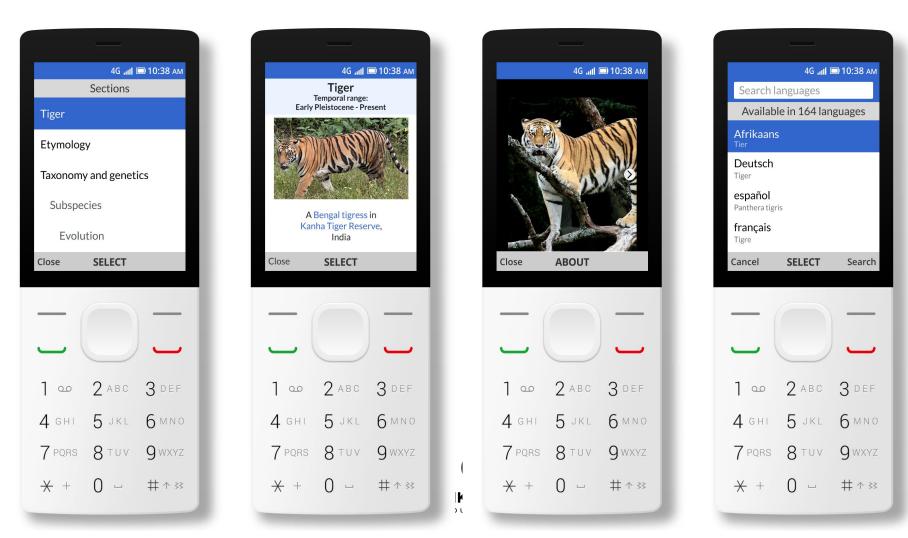

#### How to read an article?

- See the sections of an article.
- Read quick facts (which is the content in the infobox).
- See a gallery of images in an article.
- Switch the language of the article.
- Go directly to read the article summary.

#### Contd...

- Users can read article by pressing up or down key on the device.
- Users can switch to different links available in an article by pressing right or left key on the device.

|                                                                                                               | 4G <b>1</b>                                                                                                                                                               | 🗖 10:38 ам                                                                       |   |                                                                                                                  |
|---------------------------------------------------------------------------------------------------------------|---------------------------------------------------------------------------------------------------------------------------------------------------------------------------|----------------------------------------------------------------------------------|---|------------------------------------------------------------------------------------------------------------------|
| social pred<br>contiguou<br>which sup<br>for prey an<br>offspring.<br>their moth<br>years, befor<br>independe | ally a solitar<br>dator, requir<br>s areas of ha<br>port its requind<br>rearing of<br>Tiger cubs sin<br>her for about<br>one they bec-<br>ent and leave<br>home range for | ing large<br>abitat,<br>irements<br>f its<br>tay with<br>t two<br>ome<br>e their |   | The tige<br>largest<br>member<br>It is mos<br>dark ver<br>orange-<br>undersie<br>predato<br>ungulate<br>boar. It |
| Close                                                                                                         | SELECT                                                                                                                                                                    | Options                                                                          |   | Close                                                                                                            |
|                                                                                                               |                                                                                                                                                                           |                                                                                  | 1 |                                                                                                                  |
| 1 00                                                                                                          | 2 ABC                                                                                                                                                                     | 3 DEF                                                                            |   | 1 00                                                                                                             |
| 4 сні                                                                                                         | 5 JKL                                                                                                                                                                     | 6 m N O                                                                          |   | 4 сні                                                                                                            |
| 7 PQRS                                                                                                        | <b>8</b> TUV                                                                                                                                                              | 9 wxyz                                                                           |   | 7 PQRS                                                                                                           |
| ★ +                                                                                                           | 0 -                                                                                                                                                                       | # ↑ >>                                                                           |   | ★ +                                                                                                              |