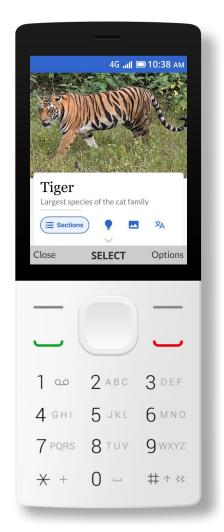

### Wikipedia app for KaiOS

- Users can search and read articles in their language of choice.
- Easy access to different section of an article, view quick facts, gallery, etc.
- Improve articles readability.
- Option to change article text size.

#### How to read an article?

- See the sections of an article.
- Read quick facts (which is the content in the infobox).
- See a gallery of images in an article.
- Switch the language of the article.
- Go directly to read the article summary.