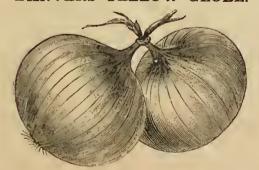

## ONION.

DANVERS YELLOW GLOBE.

Give the Onion a clean, rich soil, and get the seed in the ground as early as possible in the spring. Sow in wide, shallow drills, not less than twelve inches apart; the seed in the drills should be scattered evenly, say half an inch apart. If too thick, thin out a little when the Onions are the size of quills. Keep the ground clean from weeds, but don't draw the earth over the young Onions. Danvers Yellow Globe is a fine, large, rich, yellow, globe-shaped Onion. One of the handsomest grown.