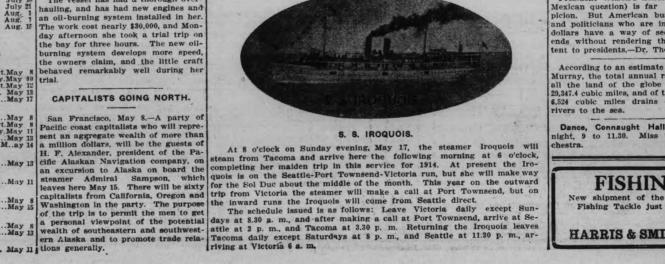

No Connection With Any Other Store in Victoria

8

3

These Suits are really excellent value, attractive m appearance and showing a style much superior to what you would look for at these prices.

Serge Suits in navy, coat in curved cut-Suit in fine covert cloth of soft bronze shade, made with the deep armhole, slightly cutaway front and wide tuck in

shoulder: long roll collar and cuffs to tone: overskirt effect at the back. \$18.50

Suit in fine serge in pretty shade of brown shows the square panel effect a: the back. Overskirt comes from wast line to the back in graceful curve \$22.50 Dresses in the better quality serges for street and business wear, in shades of saxe, navy, cinnamon and black, trimmed satin. Really unusually good value at

Smart Little Tailored Hats in black are in very good style. You will certainly admit that you are getting excellent value 

Visit Our Showrooms To-day

# **Remarkable Sale Starts To-Day**

As already announced, we have received by cable instructions to sell off our stock at reductions substantial enough to ensure a quick sale. Beautiful robe lengths, blouse lengths, materials by the yard, embroidered trimmings and dainty underwear have all been re-marked at re ductions varying from

### 25% to 50% Off

Our whole stock is quite exclusive, coming direct from our factory in Switzerland. Make a point of calling to-day.

FREE

WITH

EVERY

DOLLAR

PURCHASE

Half a dozer