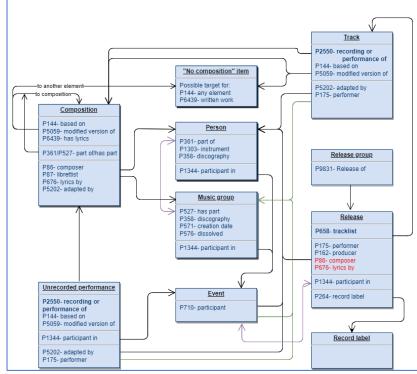

#### Wikiproject Music: Structure among entities

25-10-22

· Only properties related with link among entites are shown

w.wiki/5rGD

- · "Event" is not a music entity, but it may defines musical events.
- "No composition item" is not an entity, but a kind of valid items to point from P144/P6439 properties
- · Property names in red need to be verified

## Ontology: Music

• Different entities

•With its own data dictionary

•Linked thru specific properties