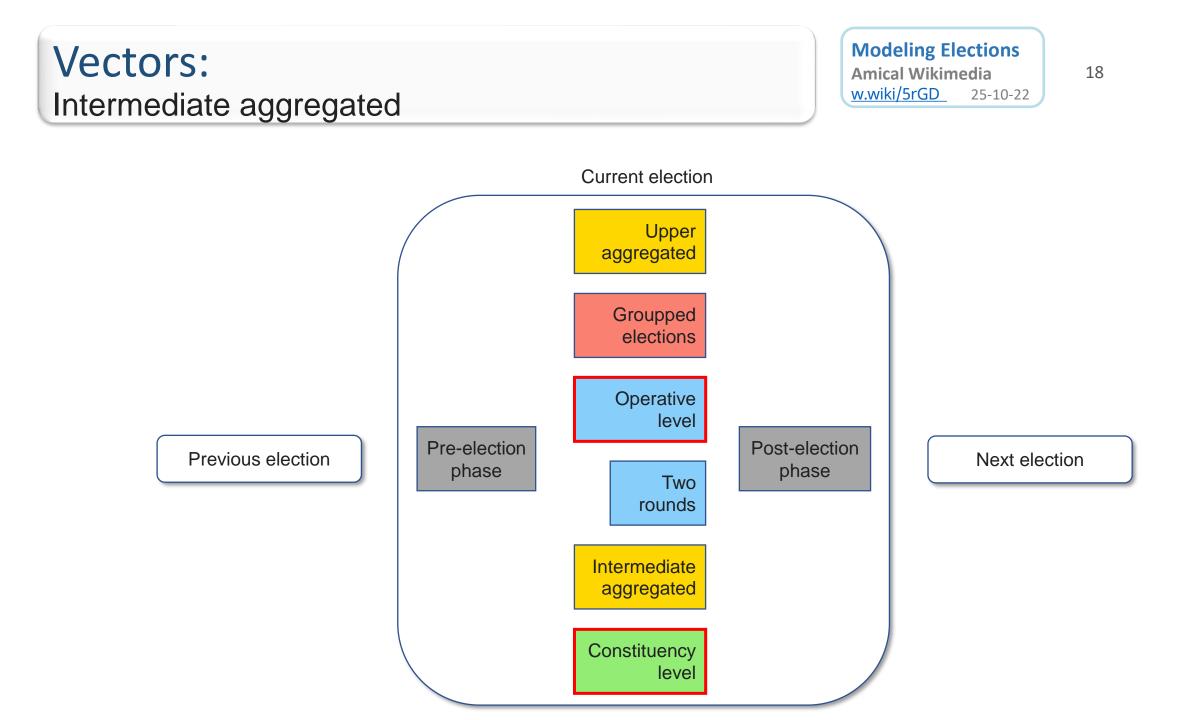

# Vectors : Presentation level $\rightarrow$ Constituency

Modeling Elections Amical Wikimedia w.wiki/5rGD 25-10-22

Our case: Ontology

#### Full ontology document

Each kind of items contain the whole specific information of its level.

They are autonomous without depending on the existence of other level items of the same election.

1) Green & Blue levels should exist. Sometimes are the same (i.e. local elections)

2) Yellow levels are optional and can be multiple

3) **Salmon** level may exist in special double event.

|   |                                                  |      | Local               |                     | Presi-<br>dentials | Legislatives |        |  |
|---|--------------------------------------------------|------|---------------------|---------------------|--------------------|--------------|--------|--|
|   |                                                  |      | Mayor               | Deputies            |                    | Parliament   | Senate |  |
| A | "Upper aggregated level"<br>(statistical)        |      | ?                   | x                   |                    |              |        |  |
| G | "Groupped elections"<br>(+1 election together)   | 1    | maybe               | maybe               |                    | maybe        | maybe  |  |
|   | P527 (↓) + P361 (↑)                              | P361 | (†)                 |                     |                    |              |        |  |
| 0 | "Operative level"<br>(where the seats work)      |      | same<br>as <b>C</b> | same<br>as <b>C</b> | x                  | x            | x      |  |
|   | P527 (↓)<br>"Two rounds parts"                   | P361 | (↑)                 |                     |                    |              |        |  |
| I | "Intermediate aggregated level"<br>(statistical) |      | no exists           | x                   |                    | x            | x      |  |
|   |                                                  | P361 | (†)                 |                     |                    |              |        |  |
| С | "Constituency level"<br>(where seats are won)    |      | same<br>as <b>O</b> | same<br>as <b>O</b> | x                  | x            | x      |  |