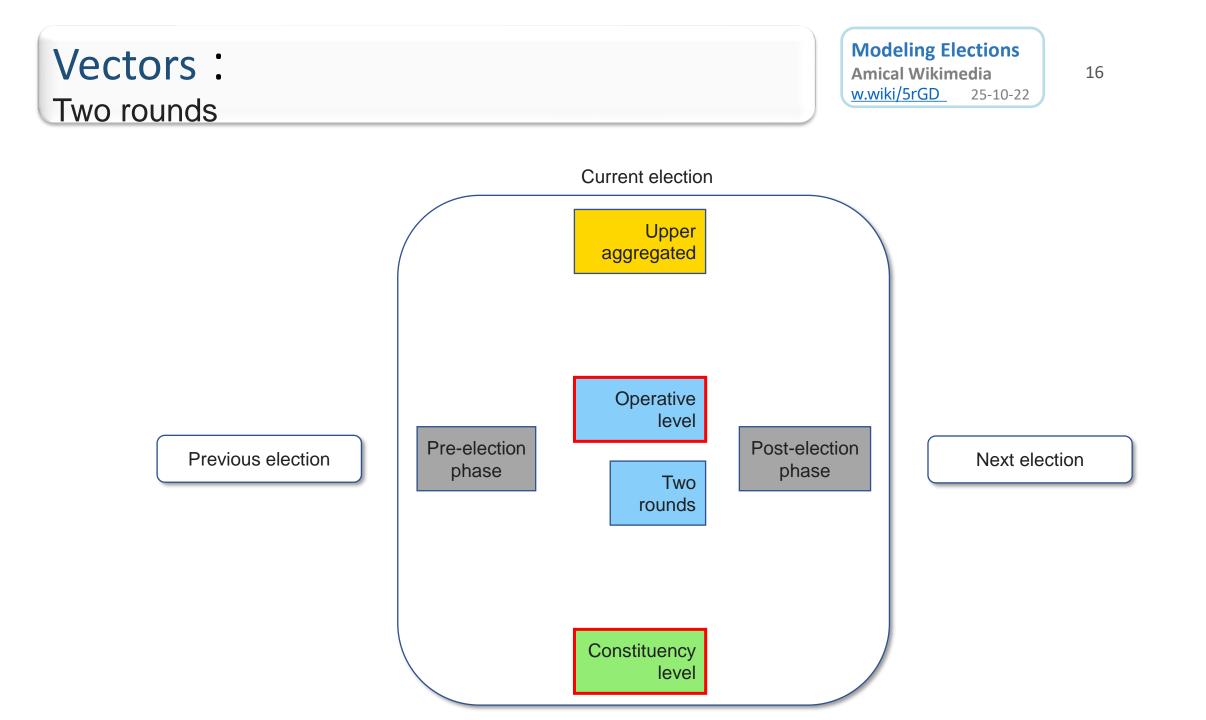

#### Vectors: Electoral process

Modeling Elections Amical Wikimedia w.wiki/5rGD 25-10-22

#### Vectors: Electoral process

Modeling Elections Amical Wikimedia w.wiki/5rGD\_\_\_\_25-10-22

11

• etc.