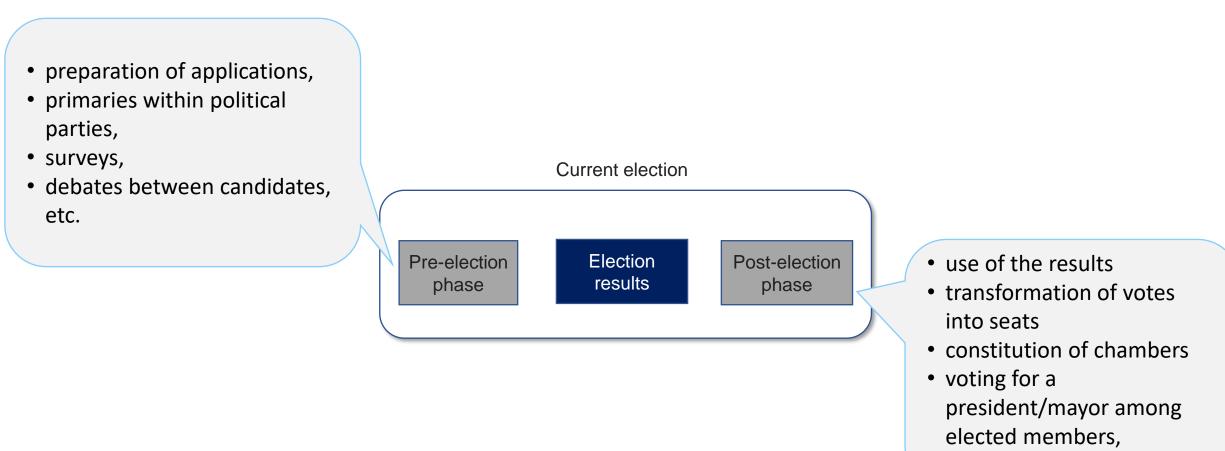

## What do we mean by "elections"?

Modeling Elections Amical Wikimedia w.wiki/5rGD 25-10-22

- Election day?
- The act of voting?
- The election result: from my municipality, region, state?
- The entire electoral process?
- •
- If we look at a WP "good article", we find a set of many of these views.
- What should we have in WD?

### What does an election item have ?

Modeling Elections Amical Wikimedia w.wiki/5rGD 25-10-22

9

Election results