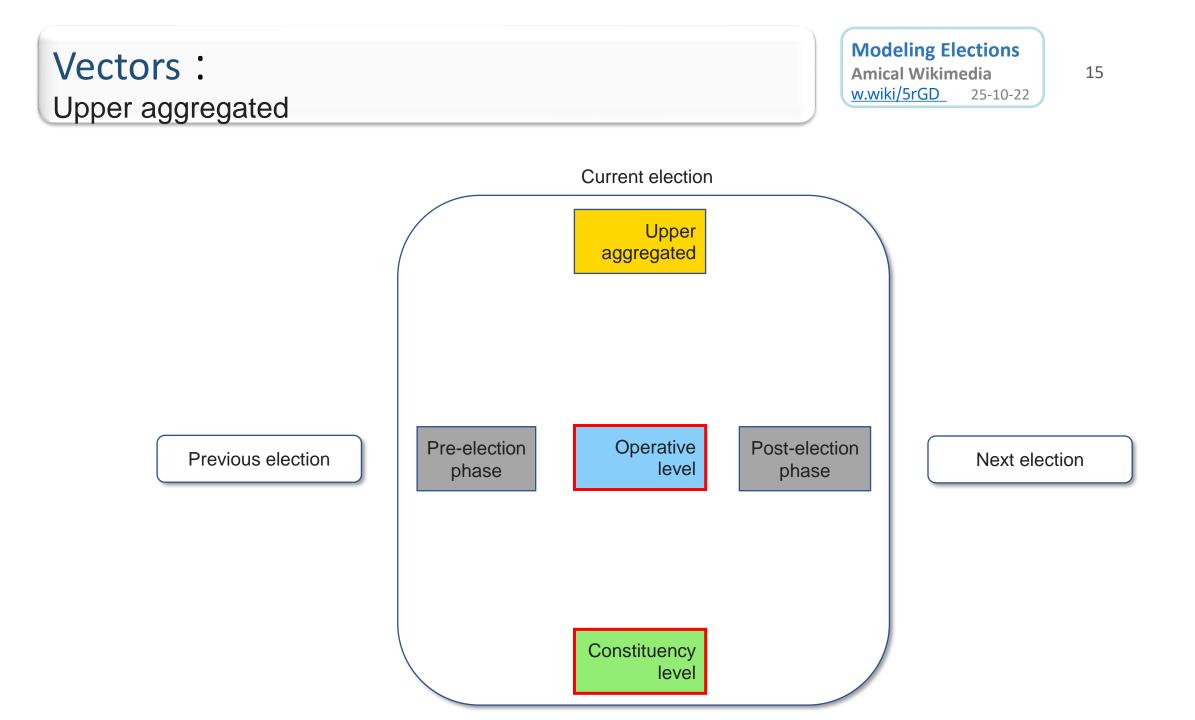

#### Vectors: Electoral process

Modeling Elections Amical Wikimedia w.wiki/5rGD 25-10-22

#### Vectors: Electoral process

Modeling Elections Amical Wikimedia w.wiki/5rGD\_\_\_\_25-10-22

11

• etc.