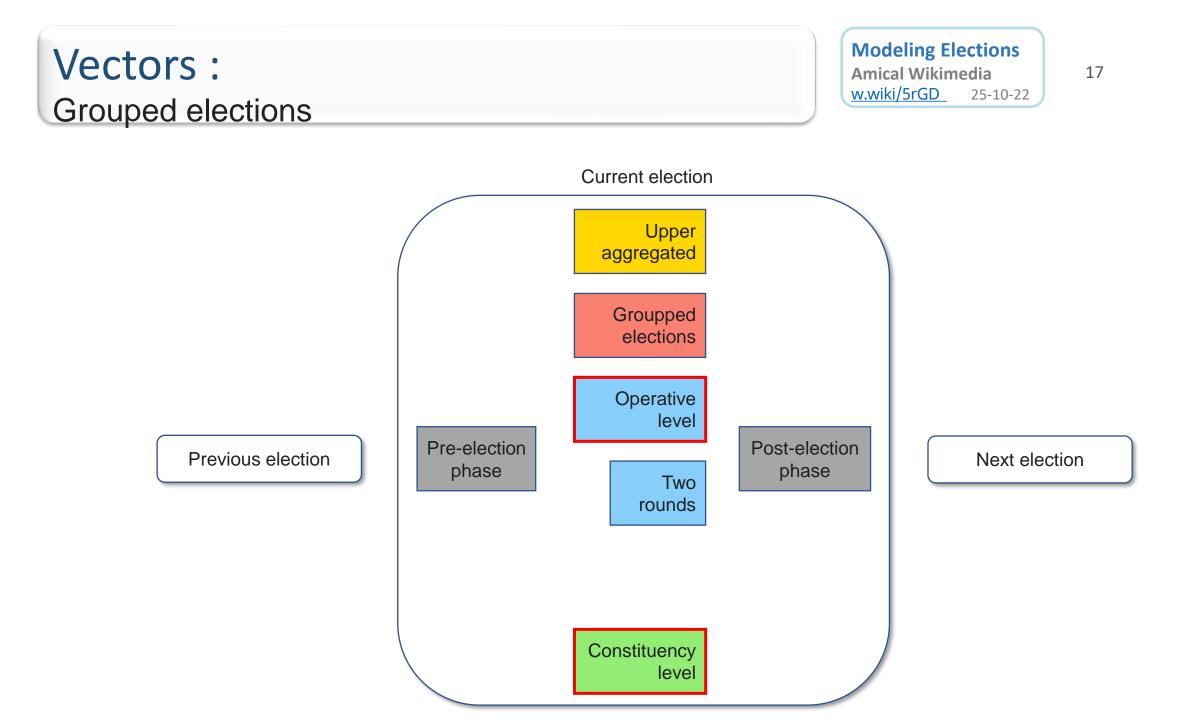

# Vectors : Presentation level $\rightarrow$ Operative

Modeling Elections Amical Wikimedia w.wiki/5rGD 25-10-22

#### Full ontology document

Each kind of items contain the whole specific information of its level.

They are autonomous without depending on the existence of other level items of the same election.

1) Green & Blue levels should exist. Sometimes are the same (i.e. local elections)

2) Yellow levels are optional and can be multiple

3) **Salmon** level may exist in special double event.

|   |                                                  |      | Local               |                     | Presi-<br>dentials | Legislatives |        |  |
|---|--------------------------------------------------|------|---------------------|---------------------|--------------------|--------------|--------|--|
|   |                                                  |      | Mayor               | Deputies            |                    | Parliament   | Senate |  |
| A | "Upper aggregated level"<br>(statistical)        |      | ?                   | x                   |                    |              |        |  |
| G | "Groupped elections"<br>(+1 election together)   | 1    | maybe               | maybe               |                    | maybe        | maybe  |  |
|   | P527 (↓) + P361 (↑)                              | P361 | (†)                 |                     |                    |              |        |  |
| 0 | "Operative level"<br>(where the seats work)      |      | same<br>as <b>C</b> | same<br>as <b>C</b> | x                  | x            | x      |  |
|   | P527 (↓)<br>"Two rounds parts"                   | P361 | (↑)                 |                     |                    |              |        |  |
| I | "Intermediate aggregated level"<br>(statistical) |      | no exists           | x                   |                    | x            | x      |  |
|   |                                                  | P361 | (†)                 |                     |                    |              |        |  |
| С | "Constituency level"<br>(where seats are won)    |      | same<br>as <b>O</b> | same<br>as <b>O</b> | x                  | x            | x      |  |