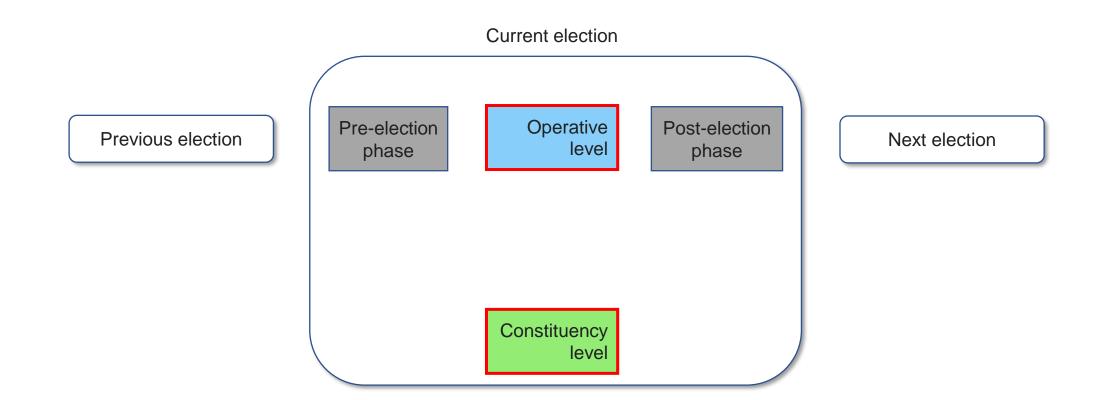

# Vectors : Presentation level $\rightarrow$ Constituency

Modeling Elections Amical Wikimedia w.wiki/5rGD 25-10-22

Our case: Ontology