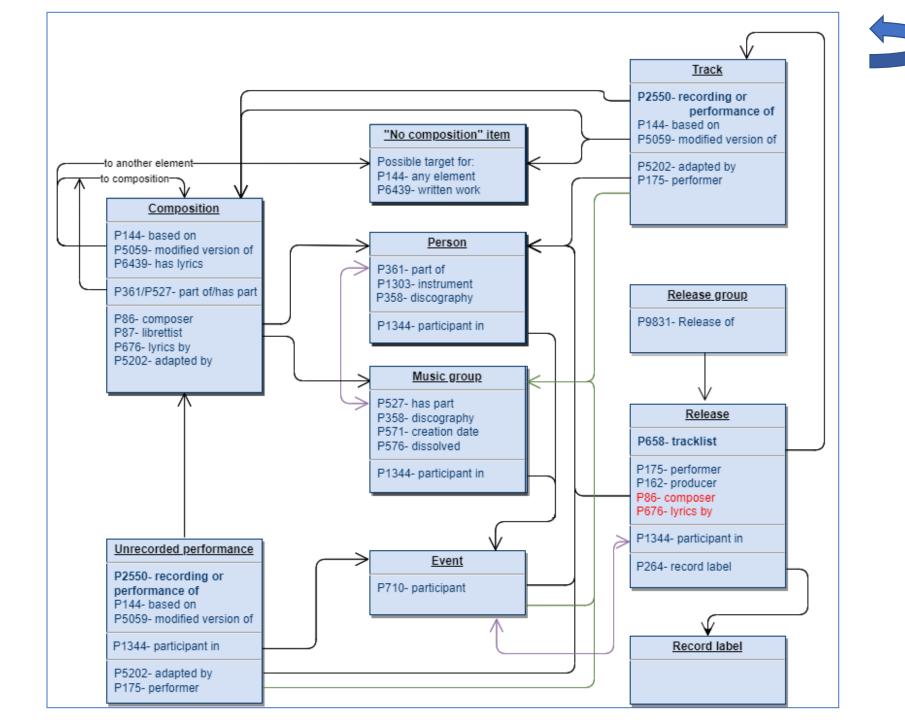

#### Wikiproject Music: Structure among entities

25-10-22

· Only properties related with link among entites are shown

w.wiki/5rGD

- · "Event" is not a music entity, but it may defines musical events.
- "No composition item" is not an entity, but a kind of valid items to point from P144/P6439 properties
- · Property names in red need to be verified

## Ontology: Music

• Different entities

•With its own data dictionary

•Linked thru specific properties