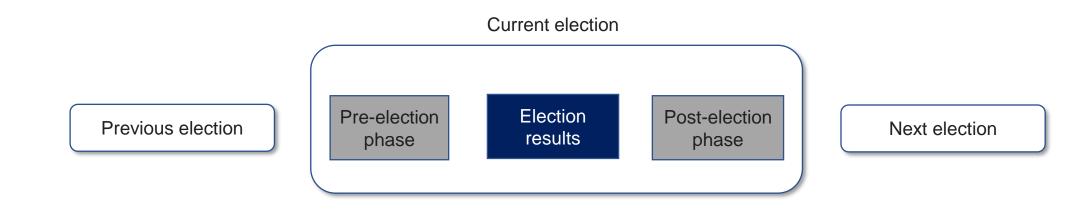

#### Vectors : Same type and territory series

It is a chronic event:

- It is part of a series of elections that are repeated in the same territory
- It is part of a typology of elections that happen everywhere (presidential, general, municipal, etc.)