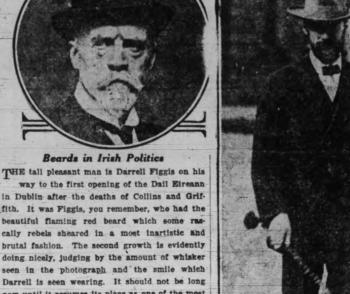

the most famous beards of history, the most famous in fact since that of Philip of Spain was singed by Drake. Figgis besides having a beard is a wellknown critic and writer. The other gentleman is Lawrence Ginnell who was thrown out of the Dail, beard and all, the same day that Figgis brought his rejuvenated whiskers there. Lawrence has been making a hobby of being thrown out of parliaments. When he was Nationalist member for North Weshmeath in the British House he was asked to leave in 1916 and in 1917 was removed by the sergeant-at-arms and four henchmen, after an unruly scene. Now that he is a member of the Irish assembly the same fate meets him. His beard has really nothing to do with the treatment he receives, except that its very mildness only serves to accentuate his belligerency.



100

N

"The Big Dragoon A-beating Down the Night" Goes As One-Legged Hero to South Australia

Major-Gen. Sir "Tom" Bridges Was One of the Legendary Figures of the Old Contemptibles-An Incident of Le Cateau.

AJOR-GENERAL SIR GEORGE TOM MOLESWORTH BRIDGES, K.C.M.G., governor of South Australia in succession to Lieut.Col. Sir William Ernest George Archibald Warel & C.M.G., trived to march the men away. This incident was commemorated by Sir Henry Newbolt in his poem, "The Toy Bandit." One stanza runs: As long as there's an Englishman to ask a tale of me, A source the tele aright Weigall, K.C.M.G.

Maj.Gen. Bridges, or "Tom" Bridges, as he is affectionately known throughout the service, is one of those officers whose daring and initiative won for them a legendary fame in the old army. He lo