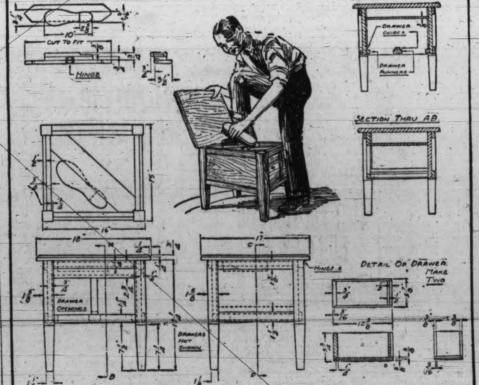

boys in each group are nominal, some there are who can with difficulty meet this provision. These, the underprivileged, can be sponsored by adults who in this manner make possible the at-tendance of the under privileged, a deed of true merit.

merit.

<text><text><text><text><text>

## THE ONLY WAY

"I want," said the little bride, "a piece of meat without fat, bone, or gristle." The butcher regarded her reflectively for a moment and then turned and surveyed his stock. "You had better have an egg, ma'am" he remarked finally

## SERVICES APPRECIATED

As the prisoner, condemned, was being led away by the guards when his defence counsel rushed up. "I am sorry I could not do more for you, old fellow," he began, to be cut short by the convicted man. "That's all right, five years is enough.

4



legs, using dowel pins and glue. the dictionary for "dowel pins," (See

plane indi-

legs, using dowel pins and glue. (See the dictionary for "dowel pins," if necessary.) The two big pieces that form the sides are set 4-inch from the inside edges of the legs. Quarter-inch strips, which serve as drawer guides, are braded along their inside lower edges, thus making the drawers run-more smoothly than they would if they rubbed against the whole sur-face of the side pieces. Drawer run-ners are braided in place as shown. A horizontal piece approximately 12-inch by 13-inch %-inch thick, is inserted above the drawers, and be-flow the diagonal places to which the foot-rest is hinged. The hinge enables the foot-rest to be folded down inside when not in use. Stripes, 4-inch thick and 14-inch wide,