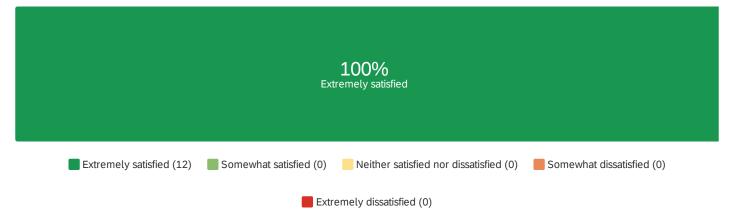

#### How satisfied are you with our professional behavior while working on this task?

How satisfied are you with our professional behavior while working on this task?