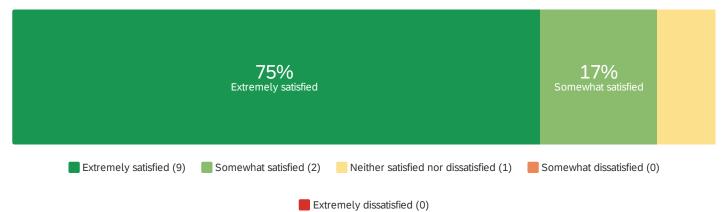

#### How satisfied are you with the time required to resolve this task?

How satisfied are you with the time required to resolve this task?