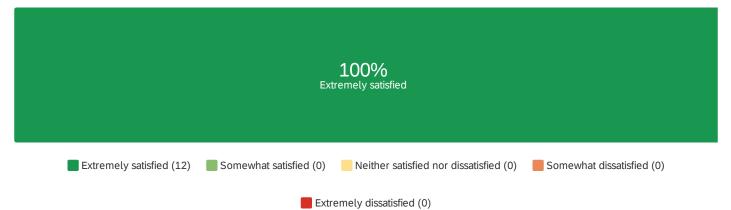

#### How satisfied are you with our knowledge about the topics required for this task?

How satisfied are you with our knowledge about the topics required for this task?