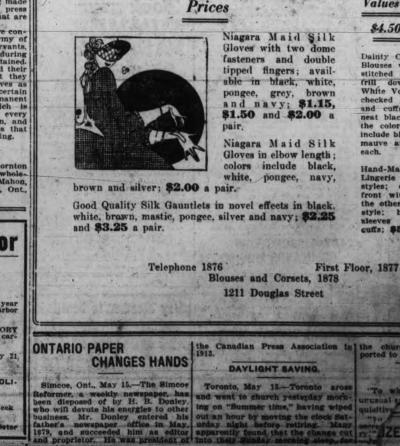

\$4.50 and \$5.75

Dainity Checked Organdie Blouses with white hem-stitched collar, cuffs and frill down front. Also White Voile Blouses with checked organdie collars and cuffs; finished with neat black bow in front; the colors of the checks include black, brown, pink, mauve and blue; **\$4.50** each.

Hand-Made, Hand-Drawn Lingerie Blouses in two styles; one has square front with tuxedo collar, the other is in roll collar style: both have long vieeves and turn-back cuffs: \$5.75 each,

**NET PARLORS** 