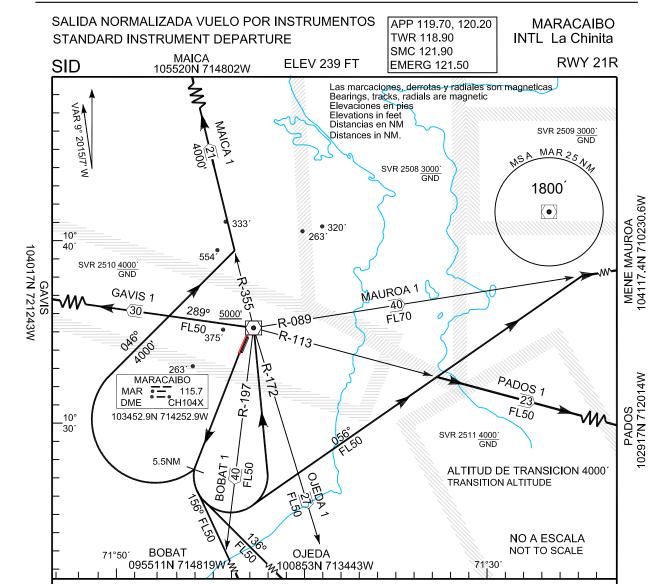

SALIDA MAICA UNO: Mantenga HDG RWY en ascenso a 4000FT, a 5.5NM MAR vire por la derecha HDG 046° intercepte y siga R-355 MAR, continue ascenso para 5000FT o siga instrucciones del ATC.

SALIDA MAUROA UNO: Mantenga HDG RWY en ascenso a 4000FT, a 5.5NM MAR vire por la izquierda HDG 056° intercepte y siga R-089 MAR, continue ascenso para 7000FT o siga instrucciones del ATC.

SALIDA PADOS UNO: Mantenga HDG RWY en ascenso a 4000FT, a 5.5NM MAR vire por la izquierda HDG 056º intercepte y siga R-113 MAR, continue ascenso para 5000FT o siga instrucciones del ATC.

SALIDA OJEDA UNO: Mantenga HDG RWY en ascenso a 4000FT, a 5.5NM MAR vire por la izquierda HDG 136° intercepte y siga R-172 MAR, continue ascenso para 5000FT o siga instrucciones del ATC.

SALIDA BOBAT UNO: Mantenga HDG RWY en ascenso a 4000FT, a 5.5NM MAR vire por la izquierda HDG 156° intercepte y siga R-197 MAR, continue ascenso para 5000FT o siga instrucciones del ATC.

SALIDA GAVIS UNO: Mantenga HDG RWY en ascenso a 4000FT, a 5.5NM MAR vire a la izquierda directo a VOR/MAR, para cruzar el RDL-190 MAR, continue ascenso para cruzar VOR/MAR con 5000FT o superior, intercepte RDL-289 MAR directo a GAVIS con 9000FT o superior.

## **RWY 21R DEPARTURES:**

MAICA ONE DEPARTURE: Maintain RWY HDG climb to 4000FT, at 5.5NM MAR turn right HDG 046° intercept and follow RDL-355 MAR continue climb to 5000FT or follow ATC instructions.

MAUROA ONE DEPARTURE: Maintain RWY HDG climb to 4000FT, at 5.5 NM MAR turn left HDG 056° intercept and follow RDL-089 MAR. continue climb to 7000FT or follow ATC instructions.

PADOS ONE DEPARTURE: Maintain RWY HDG climb to 4000FT, at 5.5NM MAR turn left HDG 055° intercept and follow RDL-113 MAR, continue climb to 5000FT or follow ATC instructions.

OJEDA ONE DEPARTURE: Maintain RWY HDG climb to 4000FT, at 5.5 NM MAR turn right HDG 136° intercept and follow RDL-172 MAR, continue climb to 5000FT or follow ATC instructions.

BOBAT ONE DEPARTURE: Maintain RWY HDG climb to 4000FT, at 5.5NM MAR turn left HDG 156° intercept and follow RDL-197 MAR continue climb to 5000FT or follow ATC instructions.

GAVIS ONE DEPARTURE: Maintain RWY HDG climb initial to 4000FT, AT 5.5NM MAR turn left direct to MAR/VOR, to cross RDL-190 MAR continue climb to 5000FT or upper over MAR/VOR, intercept and follow RDL-289 MAR direct to cross GAVIS with 9000FT or upper.