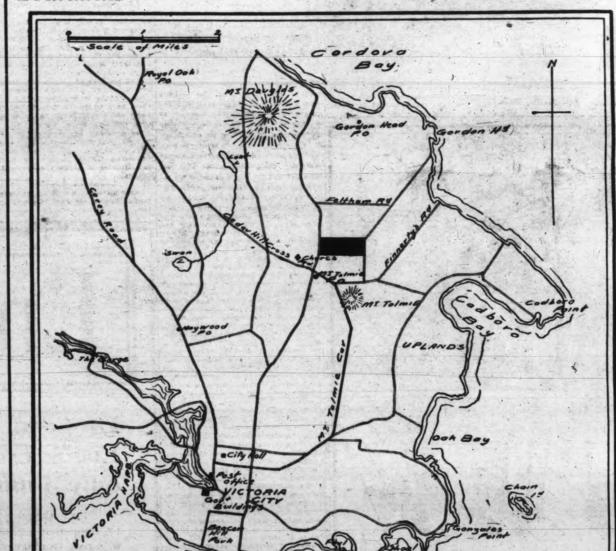

payment over the counter before he realized that the exceptional terms we offer called for only \$80 cash on his \$800 lot. He was so pleased with that that he is figuring now on taking another lot.



It has the new public playground at Mount Douglas ust ahead of it, and Mount Tolmie with the University and Normal schools ust behind it. Cedar Hill road is on one side, and Gordon Head road on the other. Mount Tolmie post office and stores are but 300 yards away, and the Mount Tolmie car line is only three-quarters of a mile distant. Then, in any event, the new car line to Mount Douglas park will pass through or by "Irvine Place." The best grade and the probable route is along Shelbourne street, which will be extended and which will run directly through "Irvine Place" as a 100-foot road.



17. r ruit trees and chicken house. Easy terms. Price \$2600 CORNER CARROLL AND ARBUTUS, six roomed house, cement foundation, furnace, laundry trays, septic tank. \$1250 cash nd balance to arrange. Price ..... \$4750 BEST BUY ON CEDAR HILL ROAD, 481/2x1581/2. One-third cash and balance 6, 12 and 18 months. Only .. .. .. \$1250 JOSEPH ST., the go-ahead district, 50x120. We cau give special terms on this. Price .. .. .. \$1260 Call and see the photograph of the dandiest swell swell ouse in the district. Finest view possible over the water and mountains. Just see it and believe. 

IOURE

AGENCY

325 Pemberton Block PHONE 770.

INDEX MAP IRVINE Quarter Acre Lots \$500 to \$800 Unusual Terms : 10 Per Cent Down and 10 Per Cent Quarterly THE ADVANTAGE IN "IRVINE PLACE" IS IN BUYING NOW

The inc