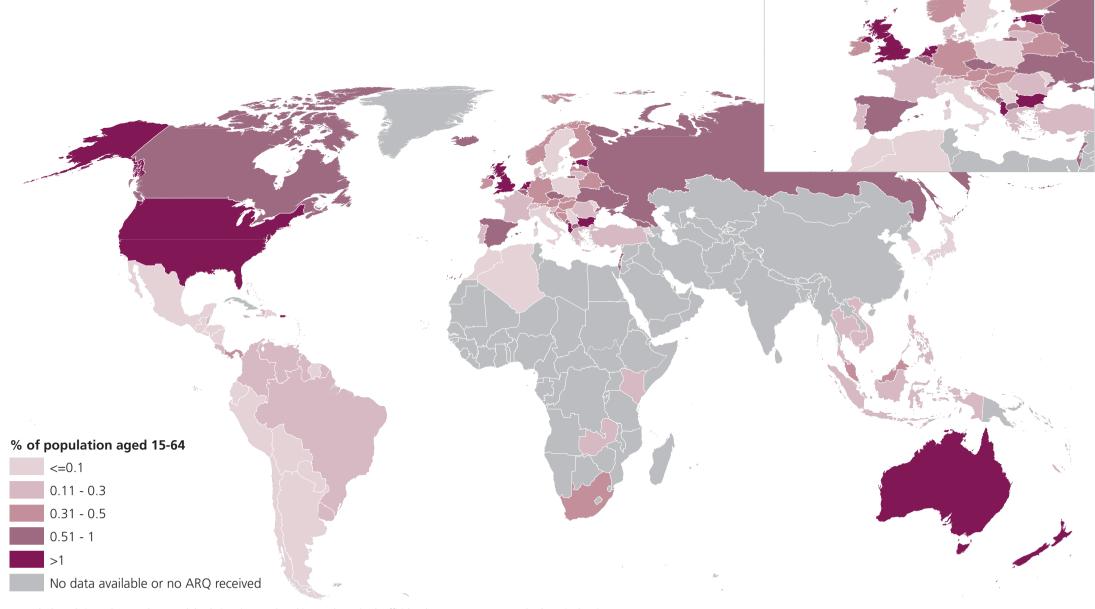

## Use of ecstasy in 2013 (or latest year available)

Note: The boundaries and names shown and the designations used on this map do not imply official endorsement or acceptance by the United Nations. Dashed lines represent undetermined boundaries. Dotted line represents approximately the Line of Control in Jammu and Kashmir agreed upon by India and Pakistan. The final status of Jammu and Kashmir has not yet been agreed upon by the parties. The final boundary between the Republic of Sudan and the Republic of South Sudan has not yet been determined. A dispute exists between the Governments of Argentina and the United Kingdom of Great Britain and Northern Ireland concerning sovereignty over the Falkland Islands (Malvinas).