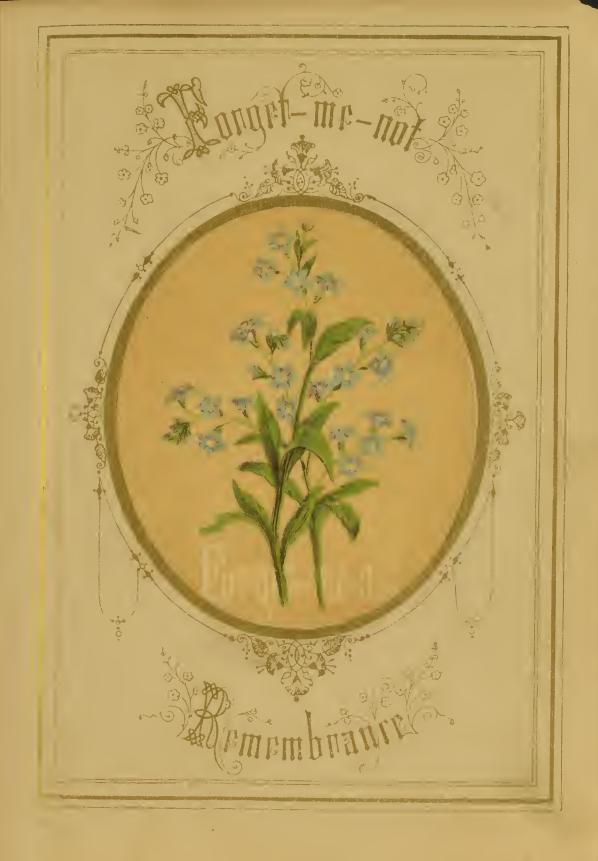

Faithful-

Hazel.....Reconciliation.
Heath....Solitude.
Helenlum Tears.
Heilotrope...Devotion. Fa

ness

| LI CONTRACTOR LI       | CSS                 |
|------------------------|---------------------|
| HelleboreSea           | ndal. Calumuy.      |
| HerpiockYou            | will bomy death.    |
| HempFat                | e.                  |
| HenbuneDef             | eet.                |
| HepaticaCor            | itldence.           |
| HibiscusDel            | icate beauty.       |
| HollyFor               | eslight. Am I for-  |
| g.                     | otten?              |
| Holly HerbEnd          |                     |
| HollehockFee           | undity.             |
| Hollyhock, WhiteFer    | nale ambitlon.      |
| Honesty110             | nesty. Sincerity.   |
| Honey FlowerLov        | e sweet and secret  |
| Honeysuckle, CorniTin  | colour of my fate.  |
| Honeysuckle, FrenchRus | stie hemity.        |
| Honeysuckie, Mouth-    | tio miniting.       |
| lyBo                   | ad of love Domes-   |
| IV                     | c luppiness. I wiii |
|                        | ot answer hastily.  |
|                        |                     |
| Honeysuckle, WildInc   | onstancy in 1000.   |
| liopbij                | ustice.             |
| HorehoundFir           | C.                  |
| Hornbeam TreeOr        | mment.              |
| HortenslaYo            | n are cold.         |
| HonseleekVl            |                     |
|                        | conomy.             |
| lloustoniaCo           | ntent               |
| HoyaSer                | ilptime.            |
| HyacintiiSp            | ort. Play.          |
| Hyncinth, BlueCo       | nstancy.            |
| Hyacinth, PurpleSo     | TOW.                |
| Hydrangea A I          | Boaster, Hemitless- |
| )                      | 1088.               |
| HyssopClo              | eanliness.          |
| lee PlantRe            | jected addresses.   |
| Imperial MontaguePo    | wer.                |
| ludlan Cress Ec        | lat. Warlike trophy |
| Indian PinuPr          | ivation.            |
| IpomæaAt               | tacliment.          |
| IrisMy                 | compilments. I      |
| ]                      | lave a message for  |
|                        | con.                |
| Iris, YellowFi:        | uno. Passlou.       |
| IvyFr                  | lendship Fidelity.  |
| 113                    | Matrimony.          |
| Ivy sprig, with ten-   | artici initatij i   |
| drils                  | siduous to please   |
| Jasulae, Cape'l'       | ansport of lov      |
| Jasinine, Cape         | mapore or joy.      |
|                        |                     |
|                        |                     |