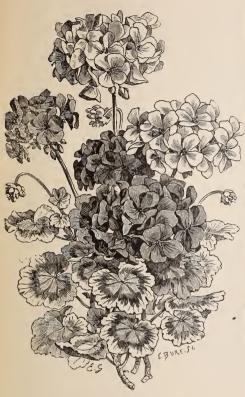

ave in quantity, which are peculiarly adopted for summer bedding. Fancy plants, for house decoration, are quoted only in fall catalogue, a copy of which will be mailed on application.

# COLEUS.

These we grow in variety but recommend the plain yellow and rich crimson for general use. The price varies according to size from \$6 to \$10 per 100.

# COBEA SCANDEUS.

A beautiful climber, of rapid growth, bearing large purple bell-shaped flowers. 15 cts.

# FEVERFEWS.

Double, white daisy-like flower; constant bloomer, 15 cents; \$1.50 per doz.

# FUCHSIAS.

This graceful plant delights in a cool shady position and requires a rich sandy loam. It is not adapted to sunny or exposed situations. Our varieties are mostly old ones, 10 to 15 cents each.



Fuchsia.

# GERANIUMS ZONALE.

(Horseshoe.



This class of plants having proved so admirably adapted for bedding purposes, in our hot dry summers, are now cultivated in larger quantities than any other plant. White, scarlet and pink, both double and single. We grow these plants in very large quantities for bedding purposes and have selected the very best varieties for that purpose. Our scarlets are mostly of the Bruanti type, double or single. Our pink and salmon are of the same type, and our whites are of the two best varieties grown. We make a specialty of this plant, having provided twenty thousand plants for this springs delivery. They are the very best varieties, and, in considering price, we ask our customers to bear in mind the fact that these plants are good, strong stocky plants which will cover a bed as well as two plants