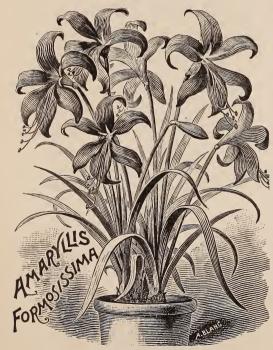

on almost bare rocks, standing extremes of wet and dry weather without injury. It makes a perfect carpet-like cover for either rocks or shaded ground where other plants would fail. It bears a quantity of beautiful white flowers in May. \$2.50 per 100.

AGAPANTHUS.



Agapanthus.

Umbellatus .- Bright blue, large heads, 50 cents to \$2.00 each. These are in leaf.



NYMPHÆA ODORATA.

# AQUATICS.

Nelumbium Speciosum (Egyptian Lotus), each \$1,00; Nelumbium Luteum (American Lotus), each \$1.00; Nymphæa Superba, each \$1.00; Nymphæa Tuberosa, each \$0 cents; Nymphæa Odorata, 25 cents; Typha Latifolia, (Cats Tail), (Herculeese Club). each 25 cents; Parrot's Feather, 25 cents; Water Hyacinth. each 15 cetns; Water Poppy, each 20 cents.

This stock will be ready for delivery in May.

AMARYLLIS.



Formosissima.—Intense velvety crimson; a most striking color and flower. This will certainly please any lover of flowers. The shape and color are most striking. 10 cents each.

*Vittata.*—A sturdy race of this charming bulb. Most of the finest named varieties were produced by hybridizing this variety. Finest mixed variety, 40 cents each.

#### Buibs of the Amarallis Family.

Crinum Kirkii (?)—Fine bulbs, first size, 3 inches in diameter. 35 cents each. Crinum Fimbriatulum (Milk and Wine

Crinum Fimbriatulum (Milk and Wine Lily)—Blooming bulbs, 30 cents each. Largest size, 35 cents each; \$2.75 per doz.

Crinum Americanum. —Flowers pure white; fine blooming size bulbs, 15 cents each.

Giant Spider Lily (Hymenocallis [Pancratium] Carribbœum.)— 15 cents each.

*Pink Spider Lily* (Lycoris [N