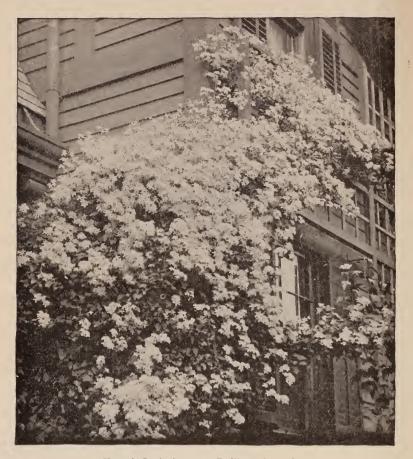

vering trellices and arbors with handsome, clean, glossy green foliage. The flowers are of medium size, pure white, borne in immense sheets, and of a most delicious and penetrating fragrance. These flowers appear in late September, at a season when very few other vines are in bloom, being an added merit of great consequence. The extreme rapidity of its growth, the showy foliage, beautiful and fragrant flowers borne so very freely, and its late blooming nature, united with an entire hardihood, serve to make this one of the very choicest of recent introductions, and indespensable to every private place. Our illustration will serve to better understand the plant. A large stock of choice plants, 2 years old, 30 cents each, smaller size 20 cents each.

For other hardy vines see our tree list.



Clematis Paniculata on a Trellis against a house.

# THE HARDY CHINESE MATRIMONY VINE.

# (Lycium Chinese.)

A most vigorous hardy climbing plant when trained to an arbor, fastened to a fence, attached to a tree, to the side of a house, the pillars of a piazza or in any location where a hardy vigorous climber is desired. It sends out numerous side branches, so that it covers a great amount of space in a short time, and every new growth is at once covered with bright purple flowers, which are succeeded by brilliant scarlet berries nearly an inch long, every branch being loaded with them; the contrast between the glossy, dark green foliage and shining scarlet fruit is extremely beautiful, surpassing Holly in appearance. It continues flowering and new berries are forming from late spring un