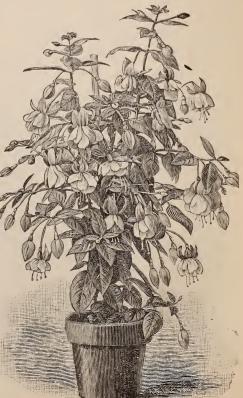

we simply quote such plants plants, which we have in quantity, which are peculiarly adopted for summer bedding. Fancy plants, for house decoration, are quoted only in fall catalogue, a copy of which will be mailed on application.

# COLEUS.

These we grow in variety but recommend the plain yellow and rich crimson for general use. The price varies according to size from \$6 to \$10 per 100.

# COBEA SCANDEUS.

A beautiful climber, of rapid growth, bearing large purple bell-shaped flowers. 15 cts.

# FEVERFEWS.

Double, white daisy-like flower; constant bloomer, 15 cents; \$1.50 per doz.

# FUCHSIAS.

This graceful plant delights in a cool shady position and requires a rich sandy loam. It is not adapted to sunny or exposed situations. Our varieties are mostly old ones, 10 to 15 cents each.



Fuchsia.

# GERANIUMS ZONALE.

(Horseshoe.



This class of plants having proved so admirably adapted for bedding purposes, in our hot dry summers, are now cultivated in larger quantities than any other plant. White, scarlet and pink, both double and single. We grow these plants in very large quantities for bedding purposes and have selected the very best varieties for that purpose. Our scarlets are mostly of the Bruanti type, double or single. Our pink and salmon are of the same type, and our whites are of the two best varieties grown. We make a specialty of this plant, having provided twenty thousand plants for this springs delivery. They are the very best varieties, and, in considering price, we ask our customers to bear in mind the fact that these plants are good, strong stocky plant