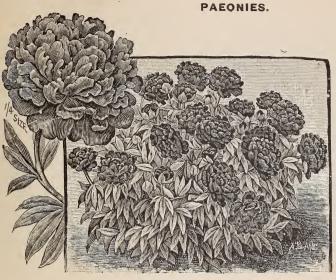

nts are so valuable for producing a mass of bloom during the summer months as pentstemons; so grand are they, in fact, when massed in beds and borders, that no words can adequately express their magnificence. They include almost every shade of color, from the purest white to the deepest crimson, shades of rose, scarlet, purple, and crimson predominating. They are easily grown, but not altogether hardy in New Eng-They ought to be lifted in the fall, and land. stored in a cool, dry place in boxes of soil, the same treatment given dahlias or tritomas suiting them. With a little manipulation they may be had in bloom for months in succession. This is most effectually accomplished by pinching out the leading shoots as the first display is waning. Our selection, 20 cents each; \$2.00 per dozen.



Noblest of herbaceous perennials, perfectly hardy, wonderfully showy and of the easiest culture. They are quite as well moved in fall as spring, and thrive in any good soil.

The stock we offer this season is the choicest varieties as imported from the most noted growers in Europe. Price, 35 cents each.

Double or single varieties, in various colors.

# RHEXIA VIRGINICA.

(Deer Grass.)

Grows about ten inches high from a small tuber, branching freely, each branch bearing a number of rose red flowers an inch across, with odd shaped yellow stamens. It succeeds remarkably well in ordinary garden soil, blooming very freely, \$1.00 per dozen.

# SANCUINARIA CANADENSIS.

(Bloodroot.)

This is one of the earliest spring flowers, opening with the Hyacinth. The blooms are

Whitnall's Summer Flowe