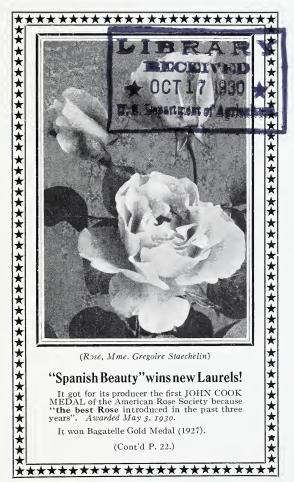

# Historic, archived document

Do not assume content reflects current scientific knowledge, policies, or practices.



\*\*\*\*\*\*\*\*

## WHOLESALE PRICE-LIST

FALL, 1930

Evergreens, Lining-Out Stock Shrubs, Vines, Roses, Perennials



# THE CONARD-PYLE CO.

Nurserymen since 1897 ROBERT PYLE, President

## WEST GROVE, PA.

Located in Chester County, to-day rated as second county for the production of nursery stock in Pennsylvania. The heart of a section famous because of having served such outstanding American plantsmen as John Bartram, Humphrey Marshall, George Pierce, Pierce Hoopes, Alfred Conard and Antoine Wintzer.

\*\*\*\*\*\*

= Robert Pyle, President =

# BUSINESS

## For Those Who Go After It



Orders, as a rule, are not dealt out on silver platters, but financial reports indicate money and the desire-tc-buy are on hand in reasonably ample supply. In fact, the less congested areas are looked upon as splendid sources for orders.

Let us then arm ourselves with stock of good quality, ask a fair-profit price for