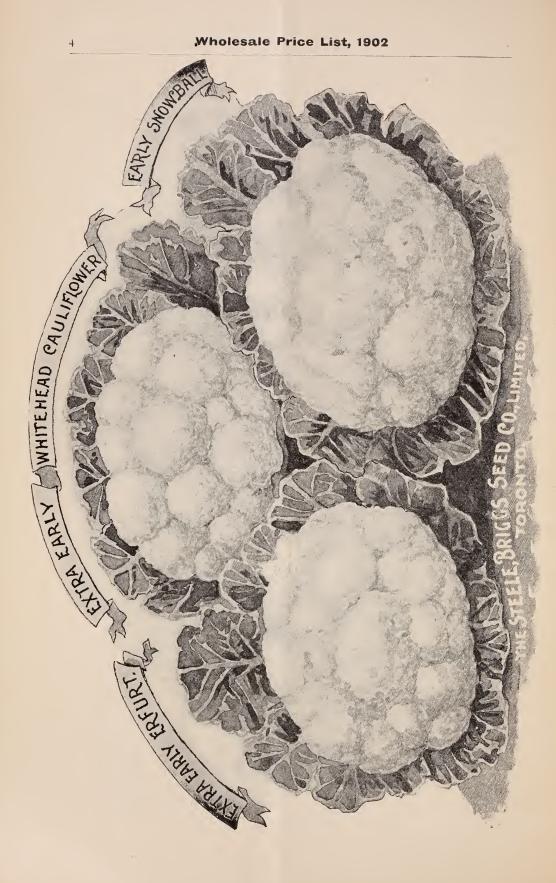

| Cauliflower                                                                                                                                                                                                                                                                                                                                                               | Per oz.                               | Tele. Word                                                                                                                           | Per lb.                                                                                                                                   |                                                                                                                                                                                  |
|---------------------------------------------------------------------------------------------------------------------------------------------------------------------------------------------------------------------------------------------------------------------------------------------------------------------------------------------------------------------------|---------------------------------------|--------------------------------------------------------------------------------------------------------------------------------------|-------------------------------------------------------------------------------------------------------------------------------------------|----------------------------------------------------------------------------------------------------------------------------------------------------------------------------------|
| Steele, Briggs' Earliest White Head                                                                                                                                                                                                                                                                                                                                       | \$1 75                                | Hero                                                                                                                                 | \$26 co                                                                                                                                   |                                                                                                                                                                                  |
| Earliest Selected Dwarf Erfurt                                                                                                                                                                                                                                                                                                                                            | I 75                                  | Hide                                                                                                                                 | 24 00                                                                                                                                     |                                                                                                                                                                                  |
| Early Snowball                                                                                                                                                                                                                                                                                                                                                            | I 75                                  | Higher                                                                                                                               | 24 00                                                                                                                                     |                                                                                                                                                                                  |
| Early Erfurt                                                                                                                                                                                                                                                                                                                                                              | I 00                                  | Highest                                                                                                                              | 12 00                                                                                                                                     |                                                                                                                                                                                  |
| Extra Early Paris, Dwarf                                                                                                                                                                                                                                                                                                                                                  | 50                                    | Hiley                                                                                                                                | 5 50                                                                                                                                      |                                                                                                                                                                                  |
| Early Paris or Nonpareil                                                                                                                                                                                                                                                                                                                                                  | 50                                    | Hinge                                                                                                                                | 6 00                                                                                                                                      |                                                                                                                                                                                  |
| Lenormand's Extra Large                                                                                                                                                                                                                                                                                                                                                   | 50                                    | Hint                                                                                                                                 | 6 00                                                                                                                                      |                                                                                                                                                                                  |
| Veitch's Autumn Giant                                                                                                                                                                                                                                                                                                                                                     | 25                                    | Hip                                                                                                                                  | 2 50                                                                                                                                      |                                                                                                                                                                                  |
| Walcheren                                                                                                                                                                                                                                                                                                                                                                 | 30                                    | Hit                                                                                                                                  | 3 50                                                                                                                                      |                                                                                                                                                                                  |
|                                                                                                                                                                                                                                                                                                                                                                           | 0                                     |                                                                                                                                      | 0.5                                                                                                                                       |                                                                                                                                                                                  |
| Celery                                                                                                                                                                                                                                                                                                                                                                    |                                       |                                                                                                                                      |                                                                                                                                           |                                                                                                                                                                                  |
| Boston Market                                                                                                                                                                                                                                                                                                                                                             | IO                                    | Hitch                                                                                                                                | 75                                                                                                                                        |                                                                                                                                                                                  |
| Dwarf White Solid, Large Ribbed                                                                                                                                                                                                                                                                                                                                           | IO                                    | Hive                                                                                                                                 | 75                                                                                                                                        |                                                                                                                                                                                  |
| Evan's Triumph                                                                                                                                                                                                                                                                                                                                                            | 20                                    | Hizor                                                                                                                                | 2 00                                                                                                                                      |                                                                                                                                                                                  |
| Giant Paschal, White Solid                                                                                                                                                                                                                                                                                                                                                | 10                                    | Hoar                                                                                                                                 | 75                                                                                                                                        |                                                                                                                                                                                  |
| Golden Heart, or Golden Dwarf                                                                                                                                                                                                                                                                                                                                             | ΙO                                    | Hob                                                                                                                                  | 75                                                                                                                                        |                                                                                                                                                                                  |
| London Prize Red                                                                                                                                                                                                                                                                                                                                                          | 15                                    | Jowler                                                                                                                               | 1 25                                                                                                                                      |                                                                                                                                                                                  |
| Paris Golden Yellow, Selected (French)                                                                                                                                                                                                                                                                                                                                    | 40                                    | Jovial                                                                                                                               | 4 00                                                                                                                                      |                                                                                                                                                                                  |
| Pink Plume                                                                                                                                                                                                                                                                                                                                                                | 15                                    | Jowx                                                                                                                                 | I 50                                                                                                                                      |                                                                                                                                                                                  |
| New Dwarf Rose                                                                                                                                                                                                                                                                                                                                                            | 15                                    | Judah                                                                                                                                | I 50                                                                                                                                      |                                                                                                                                                                                  |
| Paris Rose Ribbed                                                                                                                                                                                                                                                                                                                                                         | 25                                    | Judfa                                                                                                                                | 2 50                                                                                                                                      |                                                                                                                                                                                  |
| White Plume, very fine                                                                                                                                                                                                                                                                                                                                                    | 15                                    | Judge                                                                                                                                | I 50                                                                                                                                      |                                                                                                                                                                                  |
| Celeriac, Large Smooth Prague                                                                                                                                                                                                                                                                                                                                             | IO                                    | Juice                                                                                                                                | 1 00                                                                                                                                      |                                                                                                                                                                                  |
| Celery Seed, for flavoring                                                                                                                                                                                                                                                                                                                                                |                                       | . Jumble                                                                                                                             | 20                                                                                                                                        |                                                                                                                                                                                  |
|                                                                                                                                                                                                                                                                                                                                                                           |                                       |                                                                                                                                      |                                                                                                                                           |                                                                                                                                                                                  |
| Chervil<br>Double Curled<br>Chicory                                                                                                                                                                                                                                                                                                                                       |                                       |                                                                                                                                      | 50                                                                                                                                        |                                                                                                                                                                                  |
| Double Curled                                                                                                                                                                                                                                                                                                                                                             |                                       |                                                                                                                                      | Ū                                                                                                                                         |                                                                                                                                                                                  |
| Double Curled<br>Chicory<br>Large Rooted Magdeburg                                                                                                                                                                                                                                                                                                                        |                                       |                                                                                                                                      | 45                                                                                                                                        |                                                                                                                                                                                  |
| Double Curled<br>Chicory<br>Large Rooted Magdeburg<br>Chives                                                                                                                                                                                                                                                                                                              | • • • • • •                           | . Katy                                                                                                                               | 45<br>Per doz.                                                                                                                            |                                                                                                                                                                                  |
| Double Curled<br>Chicory<br>Large Rooted Magdeburg                                                                                                                                                                                                                                                                                                                        | • • • • • •                           | . Katy                                                                                                                               | 45<br>Per doz.                                                                                                                            |                                                                                                                                                                                  |
| Double Curled<br>Chicory<br>Large Rooted Magdeburg<br>Chives<br>In clumps                                                                                                                                                                                                                                                                                                 | • • • • • •                           | . Katy                                                                                                                               | 45<br>Per doz.<br>\$0 75                                                                                                                  | ·····                                                                                                                                                                            |
| Double Curled<br>Chicory<br>Large Rooted Magdeburg<br>Chives<br>In clumps<br>Corn, Garden                                                                                                                                                                                                                                                                                 |                                       | . Katy<br>. Kavan                                                                                                                    | 45<br>Per doz.<br>\$0 75<br>Per lb. H                                                                                                     | <br><br>Bush., 40 lbs.                                                                                                                                                           |
| Double Curled<br>Chicory<br>Large Rooted Magdeburg<br>Chives<br>In clumps<br>Corn, Garden<br>Cory, Extra Early White Cob                                                                                                                                                                                                                                                  |                                       | . Katy                                                                                                                               | 45<br>Per doz,<br>\$0 75<br>Per lb. H<br>\$0 07                                                                                           | <br>3ush., 40 lbs.<br>\$2 20                                                                                                                                                     |
| Double Curled<br>Chicory<br>Large Rooted Magdeburg<br>Chives<br>In clumps<br>Corn, Garden<br>Cory, Extra Early White Cob<br>Crosby's Early Sugar                                                                                                                                                                                                                          |                                       | . Katy                                                                                                                               | 45<br>Per doz.<br>\$0 75<br>Per lb. H<br>\$0 07<br>06                                                                                     | 3ush., 40 lbs.<br>\$2 20<br>2 00                                                                                                                                                 |
| Double Curled<br>Chicory<br>Large Rooted Magdeburg<br>Chives<br>In clumps<br>Corn, Garden<br>Cory, Extra Early White Cob<br>Crosby's Early Sugar<br>Country Gentleman                                                                                                                                                                                                     |                                       | . Katy Kavan                                                                                                                         | 45<br>Per doz.<br>\$0 75<br>Per lb. H<br>\$0 07<br>06<br>07                                                                               | Bush., 40 lbs,<br>\$2 20<br>2 00<br>2 20<br>2 20                                                                                                                                 |
| Double Curled<br>Chicory<br>Large Rooted Magdeburg<br>Chives<br>In clumps<br>Corn, Garden<br>Cory, Extra Early White Cob<br>Crosby's Early Sugar<br>Country Gentleman<br>First of All (Red Cob Cory)                                                                                                                                                                      |                                       | . Katy<br>. Kavan<br>. Keg<br>. Kelp<br>. Kelpor<br>. Kelt                                                                           | 45<br>Per doz.<br>\$0 75<br>Per lb. F<br>\$0 07<br>06<br>07<br>06                                                                         | Bush., 40 lbs.<br>\$2 20<br>2 00<br>2 20<br>1 80                                                                                                                                 |
| Double Curled<br>Chicory<br>Large Rooted Magdeburg<br>Chives<br>In clumps<br>Corn, Garden<br>Cory, Extra Early White Cob<br>Crosby's Early Sugar<br>Country Gentleman<br>First of All (Red Cob Cory)<br>Early Evergreen.                                                                                                                                                  | · · · · · · · ·                       | . Katy<br>. Kavan<br>. Keg<br>. Kelp<br>. Kelpor<br>. Kelt                                                                           | 45<br>Per doz.<br>\$0 75<br>Per lb. H<br>\$0 07<br>06<br>07<br>06<br>07                                                                   | Bush., 40 lbs.<br>\$2 20<br>2 00<br>2 20<br>I 80<br>2 20<br>2 20                                                                                                                 |
| Double Curled<br>Chicory<br>Large Rooted Magdeburg<br>Chives<br>In clumps<br>Corn, Garden<br>Cory, Extra Early White Cob<br>Crosby's Early Sugar<br>Country Gentleman<br>First of All (Red Cob Cory)<br>Early Evergreen.<br>Early Giant                                                                                                                                   | · · · · · · · · · · · · · · · · · · · | . Katy Kavan                                                                                                                         | 45<br>Per doz.<br>\$0 75<br>Per lb. H<br>\$0 07<br>06<br>07<br>06<br>07<br>06<br>07<br>07                                                 | Bush., 40 lbs.<br>\$2 20<br>2 00<br>2 20<br>I 80<br>2 20<br>2 40                                                                                                                 |
| Double Curled<br>Chicory<br>Large Rooted Magdeburg<br>Chives<br>In clumps<br>Corn, Garden<br>Cory, Extra Early White Cob<br>Crosby's Early Sugar<br>Country Gentleman<br>First of All (Red Cob Cory)<br>Early Evergreen.<br>Early Giant<br>Mammoth White Cory                                                                                                             | · · · · · · · · · · · · · · · · · · · | . Katy<br>. Kavan<br>. Keg<br>. Kelp<br>. Kelpor<br>. Kelt<br>. Kelty<br>. Kelter<br>. Kids                                          | 45<br>Per doz.<br>\$0 75<br>Per lb. H<br>\$0 07<br>06<br>07<br>06<br>07<br>07<br>07<br>07<br>07                                           | Bush., 40 lbs.<br>\$2 20<br>2 00<br>2 20<br>1 80<br>2 20<br>2 40<br>2 20<br>2 40<br>2 20                                                                                         |
| Double Curled<br>Chicory<br>Large Rooted Magdeburg<br>Chives<br>In clumps<br>Corn, Garden<br>Cory, Extra Early White Cob<br>Crosby's Early Sugar<br>Country Gentleman<br>First of All (Red Cob Cory)<br>Early Evergreen.<br>Early Giant<br>Mammoth White Cory<br>Hickox, Improved                                                                                         | · · · · · · · · · · · · · · · · · · · | . Katy<br>. Kavan<br>. Keg<br>. Kelp<br>. Kelpor<br>. Kelt<br>. Kelty<br>. Kelter<br>. Kids<br>. King                                | 45<br>Per doz.<br>\$0 75<br>Per lb. H<br>\$0 07<br>06<br>07<br>06<br>07<br>07<br>07<br>07<br>07<br>06                                     | Bush., 40 lbs.<br>\$2 20<br>2 00<br>2 20<br>1 80<br>2 20<br>2 40<br>2 20<br>2 40<br>2 20<br>2 00                                                                                 |
| Double Curled<br>Chicory<br>Large Rooted Magdeburg<br>Chives<br>In clumps<br>Corn, Garden<br>Cory, Extra Early White Cob<br>Crosby's Early Sugar<br>Country Gentleman<br>First of All (Red Cob Cory)<br>Early Evergreen.<br>Early Giant<br>Mammoth White Cory<br>Hickox, Improved<br>Mammoth, Second Early (fine)                                                         | · · · · · · · · · · · · · · · · · · · | . Katy<br>. Kavan<br>. Keg<br>. Kelp<br>. Kelp<br>. Kelt<br>. Kelt<br>. Kelt<br>. Kelter<br>. Kids<br>. King<br>. Kinor              | 45<br>Per doz.<br>\$0 75<br>Per lb. H<br>\$0 07<br>06<br>07<br>06<br>07<br>07<br>07<br>06<br>07<br>06<br>06<br>06                         | Bush., 40 lbs.<br>\$2 20<br>2 00<br>2 20<br>1 80<br>2 20<br>2 40<br>2 20<br>2 40<br>2 20<br>2 00<br>2 00<br>2 0                                                                  |
| Double Curled<br>Chicory<br>Large Rooted Magdeburg<br>Chives<br>In clumps<br>Corn, Garden<br>Cory, Extra Early White Cob<br>Crosby's Early Sugar<br>Country Gentleman<br>First of All (Red Cob Cory)<br>Early Evergreen.<br>Early Giant<br>Mammoth White Cory<br>Hickox, Improved<br>Mammoth, Second Early (fine)<br>Marblehead, Early                                    | · · · · · · · · · · · · · · · · · · · | . Katy<br>. Kavan<br>. Keg<br>. Kelp<br>. Kelp<br>. Kelt<br>. Kelty<br>. Kelter<br>. Kids<br>. King<br>. Kinor<br>. Kimper           | 45<br>Per doz.<br>\$0 75<br>Per lb. H<br>\$0 07<br>06<br>07<br>06<br>07<br>07<br>07<br>06<br>06<br>06<br>06<br>06                         | Bush., 40 lbs.<br>\$2 20<br>2 00<br>2 20<br>I 80<br>2 20<br>2 40<br>2 20<br>2 40<br>2 20<br>2 00<br>2 00<br>I 80                                                                 |
| Double Curled<br>Chicory<br>Large Rooted Magdeburg<br>Chives<br>In clumps<br>Cory, Extra Early White Cob<br>Cory, Extra Early White Cob<br>Crosby's Early Sugar<br>Country Gentleman<br>First of All (Red Cob Cory)<br>Early Evergreen.<br>Early Giant<br>Mammoth White Cory<br>Hickox, Improved<br>Mammoth, Second Early (fine)<br>Marblehead, Early<br>Minnesota, Early | · · · · · · · · · · · · · · · · · · · | . Katy<br>. Kavan<br>. Keg<br>. Kelp<br>. Kelpor<br>. Kelt<br>. Kelt<br>. Kelter<br>. King<br>. King<br>. King<br>. King<br>. Kindly | 45<br>Per doz.<br>\$0 75<br>Per lb. H<br>\$0 07<br>06<br>07<br>06<br>07<br>07<br>07<br>07<br>06<br>06<br>06<br>06<br>06<br>06             | Bush., 40 lbs.<br>\$2 20<br>2 00<br>2 20<br>I 80<br>2 20<br>2 40<br>2 20<br>2 40<br>2 20<br>2 00<br>I 80<br>2 00<br>I 80<br>2 00<br>I 80<br>2 00                                 |
| Double Curled<br>Chicory<br>Large Rooted Magdeburg<br>Chives<br>In clumps<br>Cory, Extra Early White Cob<br>Crosby's Early Sugar<br>Country Gentleman<br>First of All (Red Cob Cory)<br>Early Evergreen.<br>Early Giant<br>Mammoth White Cory<br>Hickox, Improved<br>Mammoth, Second Early (fine)<br>Marblehead, Early<br>Minnesota, Early<br>Perry's Hybrid.             | · · · · · · · · · · · · · · · · · · · | . Katy Kavan                                                                                                                         | 45<br>Per doz.<br>\$0 75<br>Per lb. H<br>\$0 07<br>06<br>07<br>06<br>07<br>07<br>07<br>07<br>06<br>06<br>06<br>06<br>06<br>06<br>06<br>07 | Bush., 40 lbs.<br>\$2 20<br>2 00<br>2 20<br>I 80<br>2 20<br>2 40<br>2 20<br>2 40<br>2 20<br>2 00<br>2 00<br>I 80<br>2 00<br>I 80<br>2 00<br>2 00<br>I 80<br>2 00<br>2 00<br>2 00 |
| Double Curled<br>Chicory<br>Large Rooted Magdeburg<br>Chives<br>In clumps<br>Cory, Extra Early White Cob<br>Cory, Extra Early White Cob<br>Crosby's Early Sugar<br>Country Gentleman<br>First of All (Red Cob Cory)<br>Early Evergreen.<br>Early Giant<br>Mammoth White Cory<br>Hickox, Improved<br>Mammoth, Second Early (fine)<br>Marblehead, Early<br>Minnesota, Early |                                       | . Katy Kavan                                                                                                                         | 45<br>Per doz.<br>\$0 75<br>Per lb. H<br>\$0 07<br>06<br>07<br>06<br>07<br>07<br>07<br>07<br>06<br>06<br>06<br>06<br>06<br>06             | Bush., 40 lbs.<br>\$2 20<br>2 00<br>2 20<br>I 80<br>2 20<br>2 40<br>2 20<br>2 40<br>2 20<br>2 00<br>I 80<br>2 00<br>I 80<br>2 00<br>I 80<br>2 00                                 |