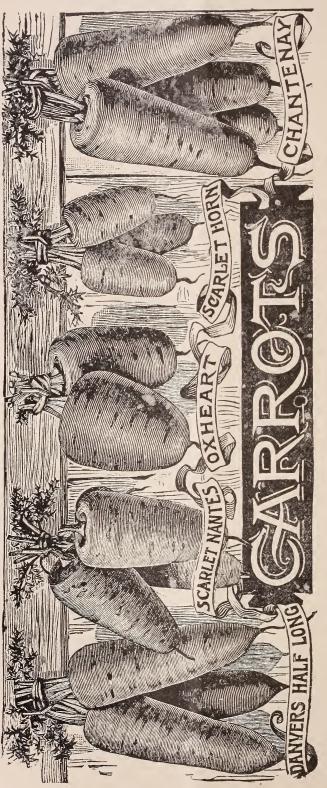

# THE ATTACHED ILLUSTRATION

Gives a good representation as to the comparative sizes and shapes of the leading varieties of Garden Carrots. We offer only the finest clean-rubbed French-grown Seed, which may be readily sown with a drill

# SUPPLIES

Owing to the long continued drought and the serious destruction to the growing crops by insects during the past season, there is a very serious shortage in Carrot Seed for the present season's requirements.

#### Carrots (See Agricultural Seeds) Very Short Crop.

| Chantenay. Half-Long, Scarlet (stump | )Greek | <b>\$0</b> 60 |
|--------------------------------------|--------|---------------|
| Danver's Half-Long                   | Grief  | 60            |
| Early Short-Horn (stump root)        | Grill  | 65            |
| Early Scarlet Short-Horn (forcing)   | Grim   | 70            |
| Guerande or Ox-Heart, Large, Short.  | Grip   | 60            |
| Half-Long Luc                        | Groan  | 60            |
| Nantes, Early Half-Long Scarlet      | Group  | 55            |
| Long Scarlet Altringham              | Groin  | 45            |
| Scarlet Intermediate (pointed root)  | Grub   | 55            |