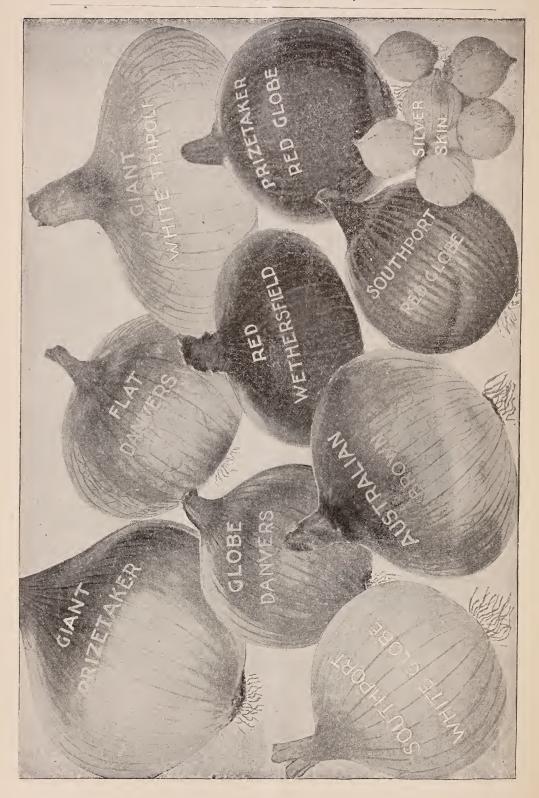

| Melon, Water Continued.                                       | Tele, Word       | Per lb.                  |
|---------------------------------------------------------------|------------------|--------------------------|
| Seminole                                                      | . Maul           | \$0 25                   |
| Sweet Heart                                                   | Mauve            | 25                       |
| The Boss                                                      | Maxim            | 25                       |
| Citron, for Preserving                                        |                  |                          |
| Citron, Colorado Mammoth                                      | . Mayo           | 25                       |
| Mignonette                                                    |                  |                          |
| Fragrant (Resede odorata), Large Flowering                    | . Meal           | 50                       |
| Mustard                                                       |                  |                          |
| Chinese                                                       | Mean             | . 50                     |
| White English, for flavoring, per 100 lbs. \$12,00            |                  |                          |
|                                                               |                  | )                        |
| Mushroom Spawn                                                | Bus              | sh., 16 bricks.          |
| Best English per brick, roc.                                  | . Meek           | . 1 30                   |
| French, 2 lb. boxes per box, 65c.                             | . Mellow         |                          |
| Nasturtium                                                    |                  | Per lb.                  |
| Tall, Mixed                                                   | . Merino         | 35                       |
| Dwarf, Mixed                                                  | . Merit          | . 50                     |
| Okra                                                          |                  |                          |
| Long Green                                                    | Merkv            | . 90                     |
| Onion (American Grown)                                        |                  |                          |
| (We offer an exceptionally fine stock of Onion Seed gro       | own expressly fo | or our trade by the most |
| reliable growers in America, and which will be found second t | to none in the m | larket,)                 |
| Danver's Yellow Globe. Prize strain                           | Tele. Word       | Per lb.                  |
|                                                               | -                |                          |
| Early Yellow Flat Danvers                                     |                  |                          |
| Giant Yellow Prize Taker                                      |                  |                          |
| Southport Large Yellow Globe                                  |                  |                          |
| Steele, Briggs' Yellow Globe<br>Australian Brown              |                  | -                        |
|                                                               |                  |                          |
| Extra Early Flat Red                                          |                  |                          |
| Steele, Briggs' Prize-Taker Red Globe                         |                  |                          |
| Southport Red Globe                                           |                  |                          |
| White Portugal or Large Silverskin                            |                  |                          |
| Large White Globe                                             |                  |                          |
|                                                               | . 11101501       | . 100                    |
| <b>Onion</b> (Foreign Varieties)                              |                  |                          |
| Extra Early Barletta (Pickling)                               |                  |                          |
| Early White Queen (Pick'ing)                                  | -                |                          |
| Small Round Silverskin (Pickling)                             |                  |                          |
| Giant Rocca, Yellow                                           |                  |                          |
| Giant Rocca, Brown                                            |                  |                          |
| Spanish King                                                  |                  |                          |
| Giant White Flat Tripoli                                      |                  |                          |
| Red Mammoth Flat Tripoli                                      | -                |                          |
| Mammoth Silver King                                           |                  |                          |
| Red Welsh                                                     | Motto            | . 1 00                   |
| Parsnip                                                       |                  |                          |
| Elcomb's Giant                                                | Munot            | . 25                     |
| Hollow Crown                                                  |                  | -                        |
| Student                                                       |                  |                          |
| Guernsey, Improved                                            |                  |                          |
| Guombey, improved                                             |                  | . 20                     |