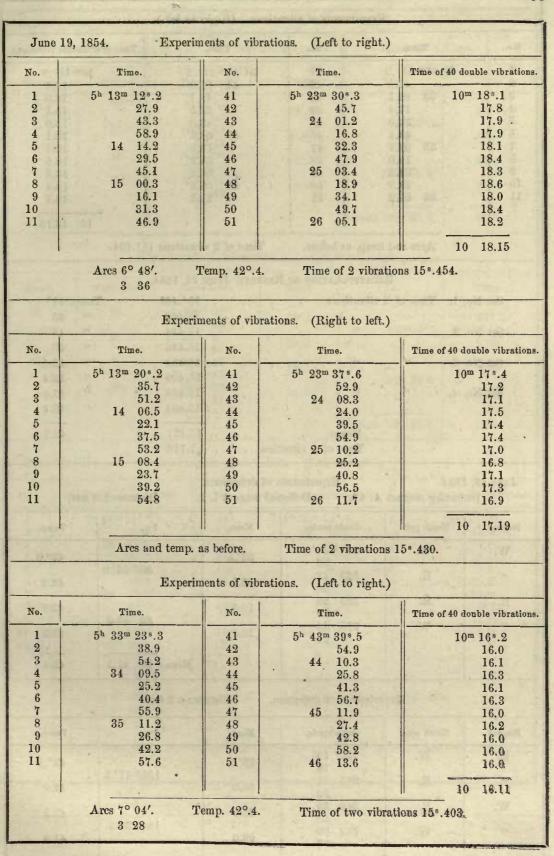

# COMMENTS AND ADJUSTMENTS.

Instruments.—The observations for diurnal inequality as well as those for absolute declination, were made with a Jones unifilar magnetometer (No. 3), kindly loaned by Prof. A. D. Bache, Superintendent U. S. Coast Survey. The azimuth circle reads to 20" and the centre division of the scale reads 280. The magnet was suspended by means of a silk thread 91 inches in length. Several trials to determine the effect of torsion gave such small quantities that it was not considered necessary to take the same into account. The instrument was not originally intended to give absolute declinations, but at the Winter Quarters the observer succeeded in obtaining a few values for absolute declination by detaching the box, containing the magnet, from the circle which bears the telescope. The same was then moved in azimuth until a well defined object within the small range of its vertical motion could be observed. The focus of the telescope was adjusted to the distance. We find the instrument "perched on a pedestal of frozen gravel," the contents of two barrels. This mounting was considered as stable as the rock underneath. On the 9th of June, 1854, Mr. Sountag examined the instrument in reference to local disturbance, and found no sensible deviation arising from such a "The local deviation seems to have corrected itself; the iron in our comsource. fortless little cell seems to have been so distributed that our results were not affected by it." (Narrative, vol. I.) The adjustments were made according to Riddel's magnetical instructions. The mirror attached to the suspended magnet faces the magnetic north. The following are the determinations for the angular value of a scale division:-

A well rated pocket chronometer, nearly showing Greenwich mean time, was used for noting the time.

Diurnal Variation.—The observations for changes of magnetic declination were made during the months of January, February, and March, 1854, at the following dates:—