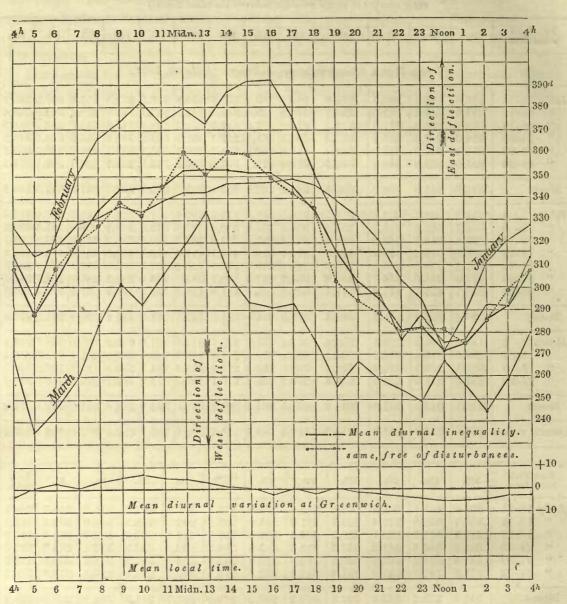

A well rated pocket chronometer, nearly showing Greenwich mean time, was used for noting the time.

Diurnal Variation.—The observations for changes of magnetic declination were made during the months of January, February, and March, 1854, at the following dates:—

| January  | 10-11 | • . |       |      | and |         | February | 7 10-11 |
|----------|-------|-----|-------|------|-----|---------|----------|---------|
| "        | 13-14 |     | 30.   |      | "   | 10. Jac | 66       | 14-15   |
| "        | 24-25 |     | - 11- | 150. | "   |         | 66       | 17-18   |
| "        | 27-28 |     |       |      | "   |         | "        | 21-22   |
| "        | 31-32 |     |       |      | "   |         | "        | 28-29   |
| February | 3-4   |     |       |      | "   |         | March    | 3-4     |
|          | 7-8   |     |       |      | "   |         | "        | 7-8     |

To these must be added the term days during the same period of the year, viz: January 18–19, February 24–25, and March 22–23. The remaining three terms in April, May, and June, of the same year, furnish values of the change of the diurnal inequality at a later season. Readings (the mean of two extremes during a vibration when the magnet was in motion) were taken every sixth minute, commencing, with but one exception, between 4 and 5 o'clock in the afternoon. The error of the chronometer has been applied and the time in the abstracts is given in local mean (astronomical) time. The readings are, as stated above, uncorrected for torsion, and are expressed in scale divisions. In regard to the observers, Dr. Kane remarks in his narrative: "It was not until the close of the winter that I was able to take my share in the preceding (the observations for variation) or the term-day observations; and I desire to express my obligations to Dr. Hayes and

Mr. Bonsal, as well as to George Stephenson, for their zealous and intelligent cooperation with Mr. Sonntag and myself." Each set of observations extends over twenty-four hours; they were taken nearly one minute earlier (between  $56^{\circ}$  and  $40^{\circ}$ ) than indicated in the abstract. The general remark on page 435 of the second volume of the Narrative, "the scale reading 280 corresponds to a magnetic declination of  $108^{\circ}$  3' west, etc.," appears to leave no doubt that the instrument was left undisturbed, and there being no statement to the contrary, we can assume the hourly and daily means at the several days of observation to refer to the same zero or to be comparable amongst themselves. At a later period in June, 1854, the azimuth circle appears to have turned about 19 minutes.

Term-day Observations.—There were six in number. The observations commence at 10 P. M., mean Göttingen time, or about  $4^{h}$   $37^{m}$   $34^{s}$  mean Fern Rock time, the difference of longitude being assumed to equal  $5^{h}$   $22^{m}$   $26^{s}$ . The observations were not taken at the precise instant as indicated in the abstracts; the small deviation is noted at the head of each table.