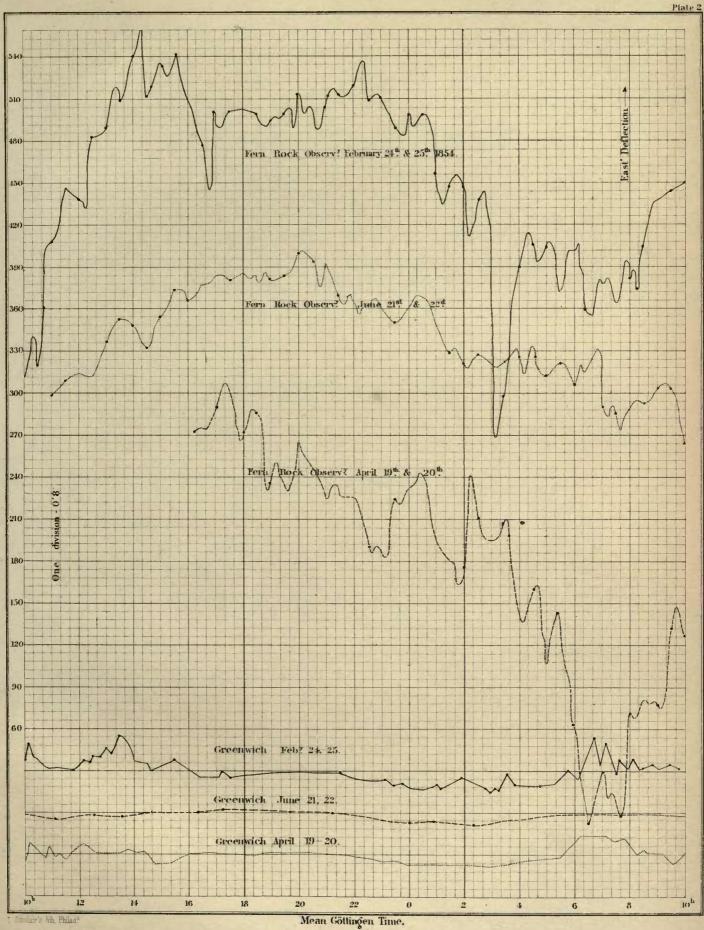

To these must be added the term days during the same period of the year, viz: January 18–19, February 24–25, and March 22–23. The remaining three terms in April, May, and June, of the same year, furnish values of the change of the diurnal inequality at a later season. Readings (the mean of two extremes during a vibration when the magnet was in motion) were taken every sixth minute, commencing, with but one exception, between 4 and 5 o'clock in the afternoon. The error of the chronometer has been applied and the time in the abstracts is given in local mean (astronomical) time. The readings are, as stated above, uncorrected for torsion, and are expressed in scale divisions. In regard to the observers, Dr. Kane remarks in his narrative: "It was not until the close of the winter that I was able to take my share in the preceding (the observations for variation) or the term-day observations; and I desire to express my obligations to Dr. Hayes and

Term-day Observations.—There were six in number. The observations commence at 10 P. M., mean Göttingen time, or about  $4^{h}$   $37^{m}$   $34^{s}$  mean Fern Rock time, the difference of longitude being assumed to equal  $5^{h}$   $22^{m}$   $26^{s}$ . The observations were not taken at the precise instant as indicated in the abstracts; the small deviation is noted at the head of each table.

The highest point of the island was about thirty feet above the mean tide level of the harbor. The observatory was known by the name of "Fern Rock Observatory." OBSERVATIONS FOR CHANGES OF THE MAGNETIC DECLINATION AT VAN RENSSELAER HARBOR, 1854.