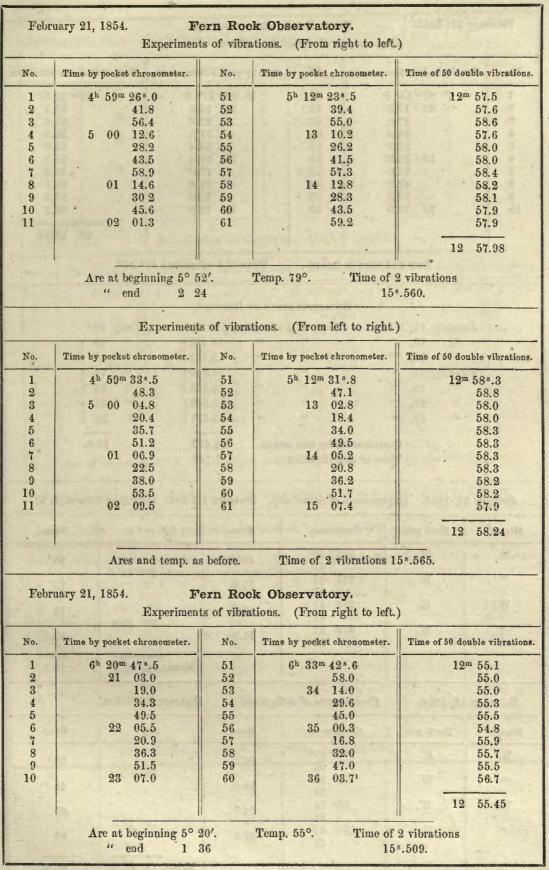

# COMMENTS AND ADJUSTMENTS.

Instruments.—The observations for diurnal inequality as well as those for absolute declination, were made with a Jones unifilar magnetometer (No. 3), kindly loaned by Prof. A. D. Bache, Superintendent U. S. Coast Survey. The azimuth circle reads to 20" and the centre division of the scale reads 280. The magnet was suspended by means of a silk thread 91 inches in length. Several trials to determine the effect of torsion gave such small quantities that it was not considered necessary to take the same into account. The instrument was not originally intended to give absolute declinations, but at the Winter Quarters the observer succeeded in obtaining a few values for absolute declination by detaching the box, containing the magnet, from the circle which bears the telescope. The same was then moved in azimuth until a well defined object within the small range of its vertical motion could be observed. The focus of the telescope was adjusted to the distance. We find the instrument "perched on a pedestal of frozen gravel," the contents of two barrels. This mounting was considered as stable as the rock underneath. On the 9th of June, 1854, Mr. Sountag examined the instrument in reference to local disturbance, and found no sensible deviation arising from such a "The local deviation seems to have corrected itself; the iron in our comsource. fortless little cell seems to have been so distributed that our results were not affected by it." (Narrative, vol. I.) The adjustments were made according to Riddel's magnetical instructions. The mirror attached to the suspended magnet faces the magnetic north. The following are the determinations for the angular value of a scale division:-

A well rated pocket chronometer, nearly showing Greenwich mean time, was used for noting the time.

Diurnal Variation.—The observations for changes of magnetic declination were made during the months of January, February, and March, 1854, at the following dates:—