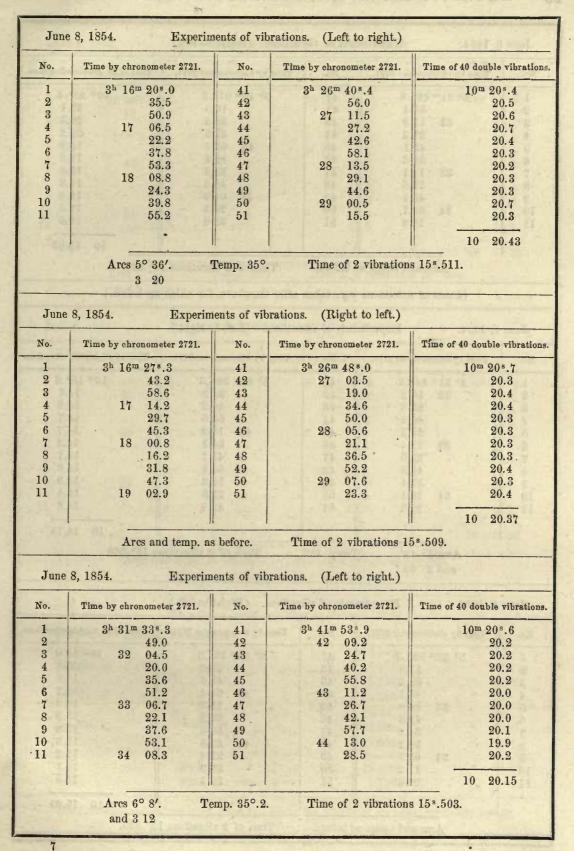

# COMMENTS AND ADJUSTMENTS.

Instruments.—The observations for diurnal inequality as well as those for absolute declination, were made with a Jones unifilar magnetometer (No. 3), kindly loaned by Prof. A. D. Bache, Superintendent U. S. Coast Survey. The azimuth circle reads to 20" and the centre division of the scale reads 280. The magnet was suspended by means of a silk thread 91 inches in length. Several trials to determine the effect of torsion gave such small quantities that it was not considered necessary to take the same into account. The instrument was not originally intended to give absolute declinations, but at the Winter Quarters the observer succeeded in obtaining a few values for absolute declination by detaching the box, containing the magnet, from the circle which bears the telescope. The same was then moved in azimuth until a well defined object within the small range of its vertical motion could be observed. The focus of the telescope was adjusted to the distance. We find the instrument "perched on a pedestal of frozen gravel," the contents of two barrels. This mounting was considered as stable as the rock underneath. On the 9th of June, 1854, Mr. Sountag examined the instrument in reference to local disturbance, and found no sensible deviation arising from such a "The local deviation seems to have corrected itself; the iron in our comsource. fortless little cell seems to have been so distributed that our results were not affected by it." (Narrative, vol. I.) The adjustments were made according to Riddel's magnetical instructions. The mirror attached to the suspended magnet faces the magnetic north. The following are the determinations for the angular value of a scale division:-

A well rated pocket chronometer, nearly showing Greenwich mean time, was used for noting the time.

Diurnal Variation.—The observations for changes of magnetic declination were made during the months of January, February, and March, 1854, at the following dates:—