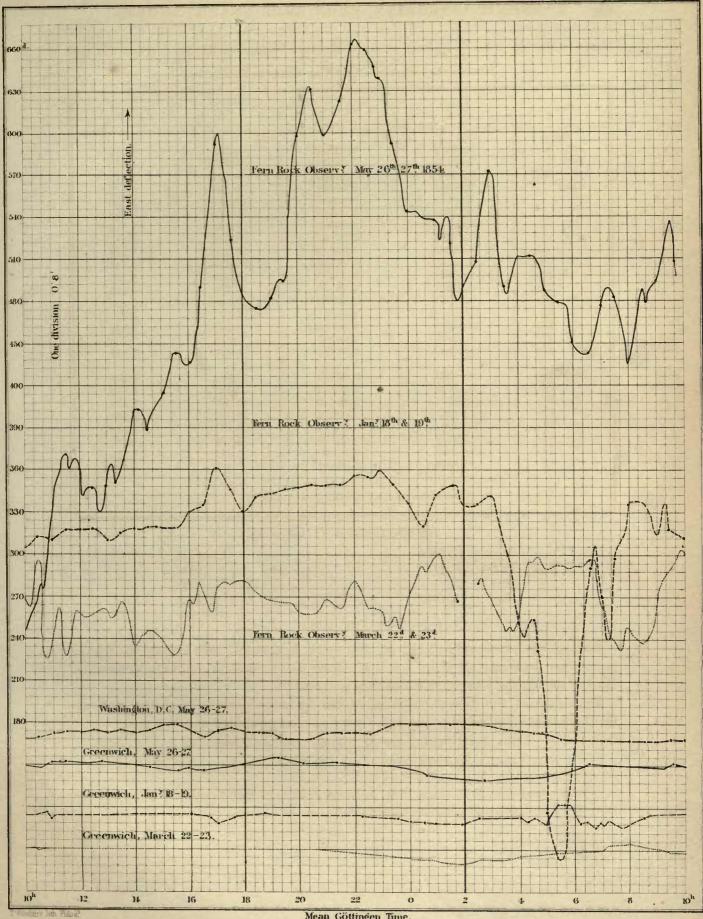

To these must be added the term days during the same period of the year, viz: January 18–19, February 24–25, and March 22–23. The remaining three terms in April, May, and June, of the same year, furnish values of the change of the diurnal inequality at a later season. Readings (the mean of two extremes during a vibration when the magnet was in motion) were taken every sixth minute, commencing, with but one exception, between 4 and 5 o'clock in the afternoon. The error of the chronometer has been applied and the time in the abstracts is given in local mean (astronomical) time. The readings are, as stated above, uncorrected for torsion, and are expressed in scale divisions. In regard to the observers, Dr. Kane remarks in his narrative: "It was not until the close of the winter that I was able to take my share in the preceding (the observations for variation) or the term-day observations; and I desire to express my obligations to Dr. Hayes and

Term-day Observations.—There were six in number. The observations commence at 10 P. M., mean Göttingen time, or about  $4^{h}$   $37^{m}$   $34^{s}$  mean Fern Rock time, the difference of longitude being assumed to equal  $5^{h}$   $22^{m}$   $26^{s}$ . The observations were not taken at the precise instant as indicated in the abstracts; the small deviation is noted at the head of each table.

The highest point of the island was about thirty feet above the mean tide level of the harbor. The observatory was known by the name of "Fern Rock Observatory." OBSERVATIONS FOR CHANGES OF THE MAGNETIC DECLINATION AT VAN RENSSELAER HARBOR, 1854.