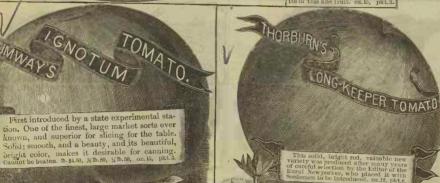

rrow SQUASH



It is extra early; medium size; round and smooth; dark red color; firm flesh, and can always be mar-keted before the larger sorts, and get a fancy price. Fine for family. ib.1.75, ½ h90, ½ h.50, oz.15, pkt.4.





1/1b. 12.

Large Smooth Red TOMATO. 1b.1.50, 1/2 lb.80, 1/4 lb.50, oz.15, pkt.3. Ext. Early Smooth Red TOMATO. A medium size, early variety, and is of excellent quality. Bright red color and showy for market or family use. fb1.50, ½ b.80, ½ b.50, oz.15, pkt.3.



Henderson's Ext. Early Freedom Tomtato. This new variety ripens its fruit evenly, and bears plentifully. 6 rows in large clusters. Color is bright dazzling scarlet, and flavor superb, and free from acid. It is solid, and ships well. None can be earlier unless very much smaller. 4b.50, oz.15, pkt.4.











The foliage, and habit of growth is like Dwarf Champion, but the fruit is a beautiful glossy red and has a rich flavor, and is very solid; productive, and smooth. Early, and fine for canning; catsup; market, and for the family garden supply. 15. \$1.50, \( \frac{1}{2}15.80, \) \( \frac{1}{4}15.50, \) oz. 15, pkt. 3.



Livingston's Early Paragon TOMATO.

TOMATO. A very large, handsome variety, and is very heavy and solid, and of an intensely, deep red color, and of the finest quality for both market and the home garden. Very smooth, beautiful shape, and commands the highest price in the market. Ib.1.50, ½ Ib.80, ½ Ib.50, oz.15, pkt.3.



SHUMWAY'S LARGE CHAMPION BUSHTOMATO. In this







Very large, and one of the best for main crop. Beautiful bors all the extra copies of Garador excl