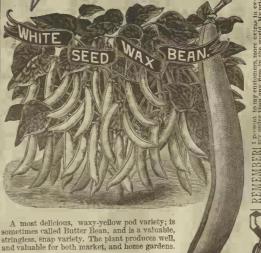

# Wholesale prices to large pl

Purchaser must pay transportati'n. No charge for sackage, nor boxes. Send payment for seeds with order.

|   |                                               | _          |        |        |             | -  |
|---|-----------------------------------------------|------------|--------|--------|-------------|----|
|   | BEANS. Qt. 1<br>Large White Marrow Field . 12 | ∮bu.<br>40 | 70     | 7 90   | bu.<br>2 50 |    |
|   | Early Long Six Weeks 13                       | 50         | 95     | 1 80   | 3 50        |    |
|   | Long White, & Red Kidney 12                   | 40         |        | 1 30   | 2 50        |    |
|   | Mariy Mohawk Bush 13                          | 50         | 95     | 1 80   | 3 50        | K  |
| į | Small White Navy Field 12                     | 40         | 70     | 1 30   | 2 50        | 1  |
| ì | White Mex. Prolific Tree 13                   | 50         | 95     | 1 80   | 3 50        | _  |
| E | Best Of All Bush Green Podl3                  | 50         | 95     | 1 80   | 3 50        |    |
| I | Burpe's Stringless Green Pod13                | 50         | 95     | 1 80   | 3 50        |    |
| I | Keeney's Rustl's Gold'n Wax15                 | 55         | 1 00   | 1 90   | 3 75        | L  |
|   | Golden, or Yellow Eye Wax.15                  | 55         | 1 00   | 1 90   | 3 75        | ı. |
|   | Challenge Black Wax15                         | 55         | 1 00   | 1 90   | 3 75        | в  |
|   | Black Seed Wax, or Butter 15                  | 55         | 1 00   |        |             | ŀ  |
|   | White Seed Wax, or Butter 15                  | 55         | 1 00   |        |             | H. |
|   | Golden Wax, or Butter15                       | 55         | 1 00   | 1 90   |             | Е  |
|   | Currie's Rust-Proof Wax15                     | 55         | 1 60   |        |             | ı  |
|   | Shumway's Rust-Proof Wax.15                   | 55         | 1 (90) | 1 90   | 8 75        | П  |
|   | Wardwell's Kidney Wax18                       | -60        |        | very s | diort       | ı. |
|   | Improved Early Valentine15                    | 55         | 1 (0)  | 1 90   |             | н  |
|   | Dwarf Flageolet Wax15                         | 55         |        | very : | Hort        | н  |
|   | Davis White Kidney Wax 15                     | 55         | 1 00   | 1 90   |             | н  |
|   | Thorburn's Valentine Wax.15                   | 55         | 1 ()() |        | 3 75        | ш  |
|   | Yosemite Mammoth Wax20                        | 75         | Crop   | very s | Short       | Ł  |
|   | Henderson's Bush Lima20                       | 75         | "      |        | 12          | 1  |
|   | Burpee's New Bush Lima20                      | 75         | 23     |        | 23          | П  |
|   | Lazy Wife's New Pole20                        | 75         | 27     |        | 77          | ı  |
|   | Large White, Lima Pole 20                     | 75         | 27     |        |             | ı  |
|   | King Of The Garden Lima20                     | 75         | 77     | 22     | 22          | 1  |
|   | Old Homestead, or K'ky Pole20                 | 75         | 7.7    | 53     | 7.7         | 1  |
|   | Burpee's Creaseback Pole20                    | 75         | / 7    |        |             | ı  |