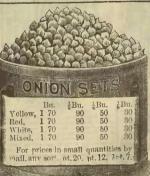

little outward expense. Makes one of the most profitable cothing the Farmer can grow. 18.33, & 18.20, & 18.12, oz.5, pkt. Skirving's Fur. Top Ruta-Baga. A well known hardy, vellow variety, good for table, and to feeding stock. One of the very largest varieties, and a profits ble cropper. Easily grown. D. 35, %D. 20, % D. 12, 02.5, pkt. Imperial Hardy Ruta-Baga.

REMEMBER: I do not pay reight on peas, beans, or corn by bushel, bu. bu.-nor bu.

Artichoke Roots, or Tubers. A healthful, and profitable food for logs Relished by many people for pickling By mail, per 1b.18, 3 lbs.50, 5 lbs.80. Freight 1/2 bu. 25, 1/2 bu.40, 1/2 bu.1.25,



Chufas, Earth Almond. Good to eat either raw, or roasted. Is sweet and rich, and is a fattening food for Hogs, and Pouitry. qt. 35, pt. 18, ½pt. 10, pkt. 5.



This is one of the best extra carriest sorts for the morth. It is a good producer, and does not rust. It is a good producer, and does not rust. It is sus firm straw and seldom lodges. It growsto good height in any soil. It has very heavy; plump; white grain, and sufficiently hardy to stand this northern climate. 10 bu. 6.50, 5 bu. 3.35, 2 bu. 1.40, 1 bu. 75.



This is not classed as a Sweet Corn, but it is highly prized for coasting ears, also for boiling, it is early; prolific; and makes inest food for stock.

Asparagus Roots,

## FLINT CORN.

ongfellow Early Yellow nt FIELD CO IV. Its eurs



This valuable variety has a white and very heavy; plump grain and is an enormous yielder.

It averages taller than many of the older varieties, and has stiff, and strongstraw, and does not lodge.