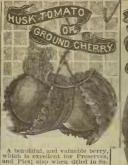

n Marrow SQUASH



It is extra early; medium size; round and smooth; dark red color; firm flesh, and can always be mar-keted before the larger sorts, and get a fancy price. Fine for family. ib.1.75, ½ h90, ½ h.50, oz.15, pkt.4.





1/1b. 12.

Large Smooth Red TOMATO. 1b.1.50, 1/2 lb.80, 1/4 lb.50, oz.15, pkt.3. Ext. Early Smooth Red TOMATO. A medium size, early variety, and is of excellent quality. Bright red color and showy for market or family use. fb1.50, ½ b.80, ½ b.50, oz.15, pkt.3.



Henderson's Ext. Early Freedom Tomtato. This new variety ripens its fruit evenly, and bears plentifully. 6 rows in large clusters. Color is bright dazzling scarlet, and flavor superb, and free from acid. It is solid, and ships well. None can be earlier unless very much smaller. 4b.50, oz.15, pkt.4.











The foliage, and habit of growth is like Dwarf Champion, but the fruit is a beautiful glossy red and has a rich flavor, and is very solid; productive, and smooth. Early, and fine for canning; catsup; market, and for the family garden supply. 15. \$1.50, \( \frac{1}{2}15.80, \) \( \frac{1}{4}15.50, \) oz. 15, pkt. 3.



Livingston's Early Paragon TOMATO.

TOMATO. A very large, handsome variety, and is very heavy and solid, and of an intensely, deep red color, and of the finest quality for both market and the home garden. Very smooth, beautiful shape, and commands the highest price in the market. Ib.1.50, ½ Ib.80, ½ Ib.50, oz.15, pkt.3.



SHUMWAY'S LARGE CHAMPION BUSHTOMATO. In this







Very large, and one of the best for main crop. Beautiful bors all the extra copies of Garador