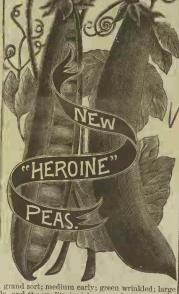

e pepper-sauce, and is mixed in with
many s. ts of pickles when a pungent taste is desired. A little is often mixed in chickens feed.



Mammoth Golden Queen PEPPER.
The largest, finest novelty I have seen. To expers are easily grown in any son. This is a bright waxy, golden-yellow, and is so ery mild one can eat them as salad with lepper and vinegar. & 5.4.40, oz. 2, pkt. 3.



URLESTIAL PEPPER. Rare novelty from China. Is sharp ungent, useful sort, which bears fruit the whole season. Val able as an ornament for the flower garden. Beautiful fruit i many colors. Use in pickles, or pepper-sauce. oz. 18, pkt. 5



cLean's Improved Little Gem PEAS.
First class extra earl sweet and survey and survey. One of our best. Grows only 12 to 15 in.
Les high, Prized for earliness, and productiveness.



A grand sort; medium early; green wrinkled; large pods, and the quality is rich; sweet; buttery, with a marrow flavor. It is superb and delicious. Bu. \$3.75, \$\frac{1}{2}bu. \$2, \$\frac{1}{2}bu. \$10, \$\frac{1}{2}bu. \$2, pt. 17, \$\frac{1}{2}pt. 10.

Dwarf Blue Imperial PFAS, and it has the nleest large, showy pods. It has fine flavor when cooked, and is a

BLISS' ARUNDANCE PEA

BLISS' ABUNDANCE PEA.

A bushy sort with a dark green foliage. It bears large, well filled pods, and is of the finest quality. It grows about two feet high, and is hardy, and prolific. ½ bu.\$1, ½ bu.\$0, qt.\$2, bt.\$1, ½ bt.\$10



This little pungent red sort is very sharp and is used in making Pepper-sauce, and in many kinds of pickles. It grows in clusters, and is beautiful 1/4.15.50, oz.15, pkt.4.



F