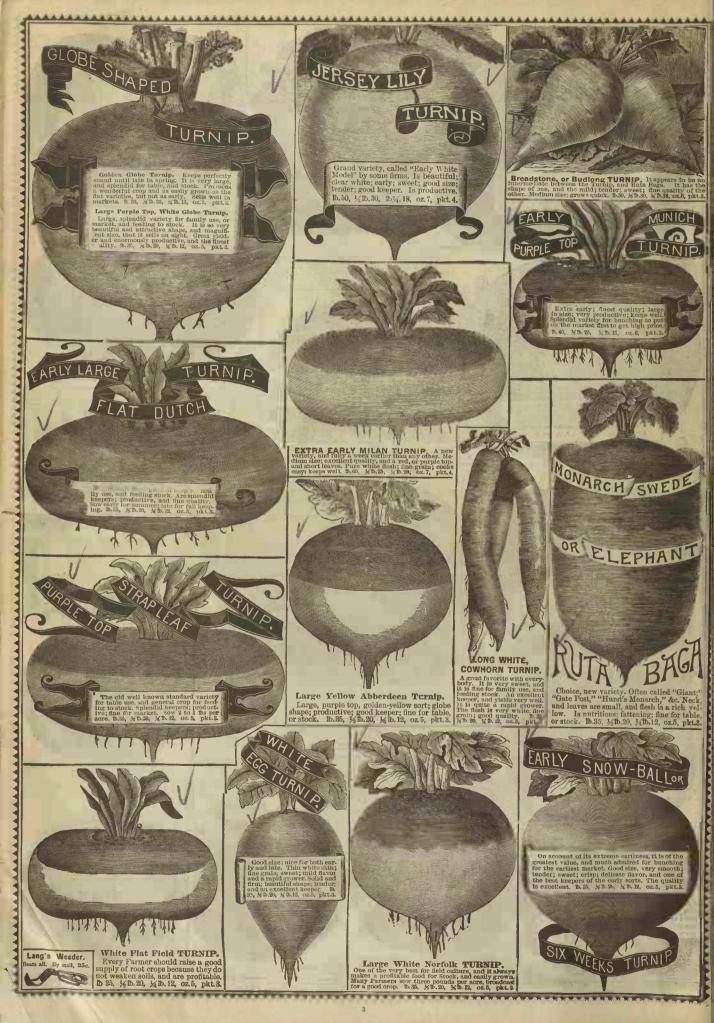

orks, Is easy, and mooth, and has solid meat, and beautiful rick color. Cardeners admire its fine appearance for market purposes. This is surely a valuable sort, containing neary all the finest qualities of others, and is one of the tery largest, b.\$150. \$40.80, \$40.80, oz.L. p.kt, 3.



Early Canada Victor TOMATO. It is a/goold size variety, and early, and is used extensively by gardeners, and all the canning works. Beaultful color, and is very smooth. It has many superior qualities. B. 150, #8.80, # 15.00, oz.15, pkt.3.



A very perfect, and Improved strain of the Golden Prophy. Sweet, and very nice to eat from the hand. I se early; smooth, and excellent for preserves, and aldeing for the table, and they will contrast so nicely overster with the red sorts. \* M. 50. oz. 16. Dkt. 5.





A small pinkish-red variety with clear white inside. Leaves small, and flesh is solid, but very tender and fine grained. 15.60, ½ 15.35, ½ 15.20, oz.7, pkt.4.



Laing's Improved Ruta-Baga. Is a round shape, early, English variety, very fine for the table, and excellent for feeding to stock. It is healy, good keeper, and fine for market. 10.40, \$\frac{1}{2}\$\text{lo.25}\$, \$\frac{1}{4}\$\tilde{\theta}\$.15, \color{6}\$, pkt.3.

The Great New Zealander Rust Proof



White Sweet Rus. Ruta-Baga. little outward expense. Makes one of the most profitable cothing the Farmer can grow. 18.33, & 18.20, & 18.12, oz.5, pkt. Skirving's Fur. Top Ruta-Baga. A well known hardy, vellow variety, good for table, and to feeding stock. One of the very largest varieties, and a profits ble cropper. Easily