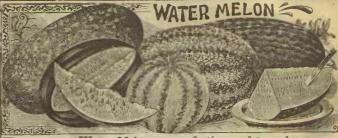

Gem, growing more oblong shape. It is most popular Melon to ship in a basket. Fruit is oval, and slightly ribbed, and densely covered















MUSK MELONS FXTRA C. FARLY GRAND RAPIDS Earliest of all, and sells when prices are high. Large attractive with all low, flesh. Rapid grower; fine netted, both round, and oblong shapes; pale green, turning to yellow when ripe. b. 40, ½ b. 25, ½ b. 15, oz. 5, pkt. 3.



25 LBS.

BANQUET MUSK MELON



PRINCESS OR IDEAL MUSK MELON 0

TIP TOP MUSK MELON

New, Green Flesh Osage MUSK MELON.
Claimed to be the sweetest, and best green flesh variety known. Surface is dark green, with more netting than the old sort, and stands shipping as well. A very delictous variety. b.40. ½ b 25. ½ b.15. oz.5. pkt.3

V GREEN NUTMEG MUSK MELON

Market Musk Melon.





How to grow Water Melons to perfection, and to make money.

Water Melon seeds are planted in this latitude about the middle of May, or when the weather has become settled and warm. A warm soil, with southern exposure will produce the best results. Good melons usually has a solid; bright red flesh, and must have a strong protecting rind to be a good shipper. For the family, and home marked, the other varieties are as desirable. A liberal quantity of manure is required, unless the soil is new, or naturally very rich and warm. Seeds can be started early in small pieces of inverted sods, to get a few melons for earliest use, way, and if on rich, or highly manured ground, eight feet apart is not too far. Plant from four to six pounds to the acre, and thin to a stand of three or four good plan