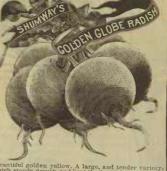

ver the seed a half inch deep. Sow moderally thick, and thin them to a stand two or three inches apart in the rows. In order to have them of excellent quality, they must be grown rapidly, and a good moist soil is absolutely necessary to produce satisfactory results. Quick cash returns can be had by growing Radish for market. After they are pulled and bunched for market the land can be utilized for other crops. Make a succession of sowings in a moist, sechuded place so as to have a constant supply. The winter sorts are sown in July and August and make a magnificent growth during the cool fall months. Full them when of full size, and store in sand for winter use. Keep same as turnips. If they shrink a little, soak them in water a few hours before using.







PEPPER.



FINE FOR FORCING









Olive RADISH





Vick's Scarlet Globe RADISH.

This is recommended highly for its earliness, and is one of the best fercing sorts, and finest for open ground. Rapid grower; scarlet color; crisp; tender, and juicy.

D. 50, \( \frac{1}{4}\)D. 18, \( \otimes 2.7 \), \( \psi k.4 \).



Asparagus Roots







Some firms call this "Twenty Day," "Early Bird," "Fire Ball," &c. Earliest, and best for forcing ever grown. Is a dazzling carmine-red; crisp; mild], tender; brittle; finest flavor. Never grows pithy, nor strong. 2 fb. \$1.00, fb. 60, ½fb. 35, ½fb. 20, oz.8, pkt. 5.



PERFECTION

SPINACH.

"A grand, good variety which can be sown from early spring until late in fall for a successive supply, Cover the lates sowings during winter to have extre early amply in spring. To. 86, 761.79, 7