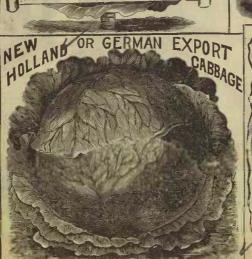

Here Shown

| , | ASPARAGUS Palmetto or Southern Giant 12 Barr's Manmoth 10 Conover's Colossal 10 Main, 'th Columbian White .15                                                                                                                                                                                                                                                                                                                                                                                                            | S.<br>% fb<br>20<br>15<br>15<br>25                                         | 7b<br>35<br>25<br>25<br>40                                                                    | In No Pe                                              |
|---|--------------------------------------------------------------------------------------------------------------------------------------------------------------------------------------------------------------------------------------------------------------------------------------------------------------------------------------------------------------------------------------------------------------------------------------------------------------------------------------------------------------------------|----------------------------------------------------------------------------|-----------------------------------------------------------------------------------------------|-------------------------------------------------------|
| ı | BEET. MID                                                                                                                                                                                                                                                                                                                                                                                                                                                                                                                | % To                                                                       | Ϊb                                                                                            | D.                                                    |
|   | Detroit Dark Red Turnip . 12 Ext. Erly Dark Red Beauty 15 Mark't Gar. Half Ling Blood12 Edmand's Early Turnip . 10 Crosby's Improv'd Egypti'n 10 Bastian's Extra Early . 10 Extra Early Lentz 10 Dewing's Early Turnip . 10 Early Eclipse Turnip . 10 Early Eclipse Turnip . 10 Early Eclipse Turnip . 10 Extra Early Bassano . 10 Extra Early Bassano . 10 Extra Early Bassano . 10 Long White Imperial Sugar Golden Tankard Mangel Mann, or Giant Mangel Mann, or Giant Mangel Yellow Globe Mangel Yellow Globe Mangel | 18<br>25<br>20<br>15<br>15<br>15<br>15<br>15<br>15<br>15<br>15<br>15<br>15 | 30<br>45<br>85<br>25<br>25<br>25<br>25<br>25<br>25<br>25<br>25<br>25<br>25<br>25<br>25<br>25  | En E              |
|   | CABBAGE.  Extra Early Express                                                                                                                                                                                                                                                                                                                                                                                                                                                                                            | % To 75 75 85 85 85 85 85 75 65 85 75 75 75 75 75 75 75 75 75              | 10 1 40 1 40 1 40 1 20 1 1 60 1 20 1 40 1 20 1 40 1 20 1 40 1 20 1 40 1 20 1 40 1 20 1 40 1 4 | Ti No Si Ti W E E E E Bo Bo Si H La H B C G G G D T A |