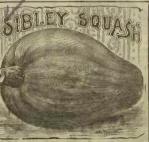

-SH. Extra early, of enormous ize; is excellent for forcing in rames, rapid growing, quality a superb. It stands heat, and oes not get pithy, nor tough, Fine for both the family and natket garden. 2 D.80, D.50,



BRIGHTEST LONG SCARLET

SHUMWAYS

This valuable new Variety de-P serves much respect, as it has been indicated with such mane or indicated with such mane or indicated with such mane or indicated with such mane of the control of the control of the His really an improvement on

MAMMOTH WHITE WINTER WINTER RADISH





HENDERSON'S







New sort of great merit. Handsome, but of large. They vary in color, but the qual-ty is excellent. The flesh is a deep orange-ellow, and cavity small. Can be used as a ummer.op-winter Squash. Very dry, and weet. 1940, ½ 10.25, ½ 10.15, oz.5, pkt.3.





A great big, oblong shaped sort, of a bright orange color, delicate flavor. It is a prolific bearer, and owing to its enormous size, it is valuable to grow, for feeding to all kinds of Stock. fb.50, ½fb.30, ½fb.18, oz.6, pkt.3







Mammoth, Sandwis SALSIFY. Strain of







Mammoth White Bush Scallop Summer SQUASH.

Orange-yellow, splashed, and striped with dark green. Its quality is rich and dry, Is small, but very solid, and heavy, with small seed cavity. Fine for private use on account of its rich; delicious flavor. It is early. ½10.15, oz.6, pkt.3.









and nice on Fres were this gave to 186 at a right year of the collection of the coll





TURBAN SQUASH





How to plant, cultivate, proper soil, insecticides, and value, he can oil for this very valuable we etable is the sam