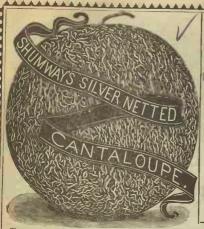

market

COSMOPOLITAN

MUSK-MELON

MUSK-MELON

BURPEE'S MELROSE







The largest of all known varieties; often growing nearly a large as a small Cabbage. It is always exceedingly tender crisp, and free from bitterness. The leaves are a light, delicate green, and beautiful shape. It is a splendid summer variety, and stands the heat of summer well, and is slow to run to seed. D.20, ½ b.50, ½ b.30, oz.10, pkt.5



A good solid head, with beautiful curly edge. Heads onely enclosed and blanches crisp and tender. Is in sea long time and slow to run to seed. Is not excell-l in fine quality. 15.75. ½15.40, ½15.25, oz.8, pkt.4.







Improved strain of Netted Gem, growing more oblong shape. It is most popular Melon to ship in a basket. Fruit is oval, and slightly ribbed, and densely covered















MUSK MELONS FXTRA C. FARLY GRAND RAPIDS Earliest of all, and sells when prices are high. Large attractive with all low, flesh. Rapid grower; fine netted, both round, and oblong shapes; pale green, turning to yellow when ripe. b. 40, ½ b. 25, ½ b. 15, oz. 5, pkt. 3.



25 LBS.

BANQUET MUSK MELON



PRINCESS OR IDEAL MUSK MELON 0

TIP TOP MUSK MELON

New, Green Flesh Osage MUSK MELON.
Claimed to be the sweetest, and best green flesh variety known. Surface is dark green, with more netting than the old sort, and stands shipping as well. A very delictous variety. b.40. ½ b 25. ½ b.15. oz.5. pkt.3

V GREEN NUTMEG MUSK MELON

Market Musk Melon.





How to grow Water Melons to perfection, and to make money.

Water Melon seeds are planted in this latitude about the middle of May, or whe