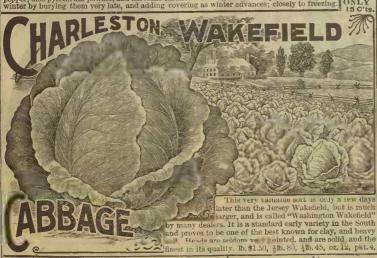

Here Shown

| , | ASPARAGUS Palmetto or Southern Giant 12 Barr's Manmoth 10 Conover's Colossal 10 Main, 'th Columbian White .15                                                                                                                                                                                                                                                                                                                                                                                                            | S.<br>% fb<br>20<br>15<br>15<br>25                                         | 7b<br>35<br>25<br>25<br>40                                                                    | In No Pe                                              |
|---|--------------------------------------------------------------------------------------------------------------------------------------------------------------------------------------------------------------------------------------------------------------------------------------------------------------------------------------------------------------------------------------------------------------------------------------------------------------------------------------------------------------------------|----------------------------------------------------------------------------|-----------------------------------------------------------------------------------------------|-------------------------------------------------------|
| ı | BEET. MID                                                                                                                                                                                                                                                                                                                                                                                                                                                                                                                | % To                                                                       | Ϊb                                                                                            | D.                                                    |
|   | Detroit Dark Red Turnip . 12 Ext. Erly Dark Red Beauty 15 Mark't Gar. Half Ling Blood12 Edmand's Early Turnip . 10 Crosby's Improv'd Egypti'n 10 Bastian's Extra Early . 10 Extra Early Lentz 10 Dewing's Early Turnip . 10 Early Eclipse Turnip . 10 Early Eclipse Turnip . 10 Early Eclipse Turnip . 10 Extra Early Bassano . 10 Extra Early Bassano . 10 Extra Early Bassano . 10 Long White Imperial Sugar Golden Tankard Mangel Mann, or Giant Mangel Mann, or Giant Mangel Yellow Globe Mangel Yellow Globe Mangel | 18<br>25<br>20<br>15<br>15<br>15<br>15<br>15<br>15<br>15<br>15<br>15<br>15 | 30<br>45<br>85<br>25<br>25<br>25<br>25<br>25<br>25<br>25<br>25<br>25<br>25<br>25<br>25<br>25  | En E              |
|   | CABBAGE.  Extra Early Express                                                                                                                                                                                                                                                                                                                                                                                                                                                                                            | % To 75 75 85 85 85 85 85 75 65 85 75 75 75 75 75 75 75 75 75              | 10 1 40 1 40 1 40 1 20 1 1 60 1 20 1 40 1 20 1 40 1 20 1 40 1 20 1 40 1 20 1 40 1 20 1 40 1 4 | Ti No Si Ti W E E E E Bo Bo Si H La H B C G G G D T A |