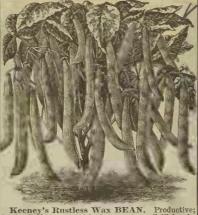

# Wholesale prices to large pl

Purchaser must pay transportati'n. No charge for sackage, nor boxes. Send payment for seeds with order.

|   |                                               | _          |        |        |             | -  |
|---|-----------------------------------------------|------------|--------|--------|-------------|----|
|   | BEANS. Qt. 1<br>Large White Marrow Field . 12 | ∮bu.<br>40 | 70     | 7 90   | bu.<br>2 50 |    |
|   | Early Long Six Weeks 13                       | 50         | 95     | 1 80   | 3 50        |    |
|   | Long White, & Red Kidney 12                   | 40         |        | 1 30   | 2 50        |    |
|   | Mariy Mohawk Bush 13                          | 50         | 95     | 1 80   | 3 50        | K  |
| į | Small White Navy Field 12                     | 40         | 70     | 1 30   | 2 50        | 1  |
| ì | White Mex. Prolific Tree 13                   | 50         | 95     | 1 80   | 3 50        | _  |
| E | Best Of All Bush Green Podl3                  | 50         | 95     | 1 80   | 3 50        |    |
| I | Burpe's Stringless Green Pod13                | 50         | 95     | 1 80   | 3 50        |    |
| I | Keeney's Rustl's Gold'n Wax15                 | 55         | 1 00   | 1 90   | 3 75        | L  |
|   | Golden, or Yellow Eye Wax.15                  | 55         | 1 00   | 1 90   | 3 75        | ı. |
|   | Challenge Black Wax15                         | 55         | 1 00   | 1 90   | 3 75        | в  |
|   | Black Seed Wax, or Butter 15                  | 55         | 1 00   |        |             | ŀ  |
|   | White Seed Wax, or Butter 15                  | 55         | 1 00   |        |             | H. |
|   | Golden Wax, or Butter15                       | 55         | 1 00   | 1 90   |             | Е  |
|   | Currie's Rust-Proof Wax15                     | 55         | 1 60   |        |             | ı  |
|   | Shumway's Rust-Proof Wax.15                   | 55         | 1 (90) | 1 90   | 8 75        | П  |
|   | Wardwell's Kidney Wax18                       | -60        |        | very s | diort       | ı. |
|   | Improved Early Valentine15                    | 55         | 1 (0)  | 1 90   |             | н  |
|   | Dwarf Flageolet Wax15                         | 55         |        | very : | Hort        | н  |
|   | Davis White Kidney Wax 15                     | 55         | 1 00   | 1 90   |             | н  |
|   | Thorburn's Valentine Wax.15                   | 55         | 1 ()() |        | 3 75        | ш  |
|   | Yosemite Mammoth Wax20                        | 75         | Crop   | very s | Short       | Ł  |
|   | Henderson's Bush Lima20                       | 75         | "      |        | 12          | 1  |
|   | Burpee's New Bush Lima20                      | 75         | 23     |        | 23          | П  |
|   | Lazy Wife's New Pole20                        | 75         | 27     |        | 77          | ı  |
|   | Large White, Lima Pole 20                     | 75         | 27     |        |             | ı  |
|   | King Of The Garden Lima20                     | 75         | 77     | 22     | 22          | 1  |
|   | Old Homestead, or K'ky Pole20                 | 75         | 7.7    | 53     | 7.7         | 1  |
|   | Burpee's Creaseback Pole20                    | 75         | / 7    |        |             | ı  |