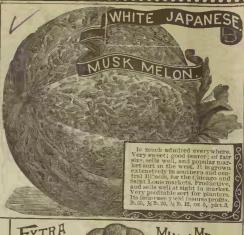

et

COSMOPOLITAN

MUSK-MELON

MUSK-MELON

BURPEE'S MELROSE







The largest of all known varieties; often growing nearly a large as a small Cabbage. It is always exceedingly tender crisp, and free from bitterness. The leaves are a light, delicate green, and beautiful shape. It is a splendid summer variety, and stands the heat of summer well, and is slow to run to seed. D.20, ½ b.50, ½ b.30, oz.10, pkt.5



A good solid head, with beautiful curly edge. Heads onely enclosed and blanches crisp and tender. Is in sea long time and slow to run to seed. Is not excell-l in fine quality. 15.75. ½15.40, ½15.25, oz.8, pkt.4.







Improved strain of Netted Gem, growing more oblong shape. It is most popular Melon to ship in a basket. Fruit is oval, and slightly ribbed, and densely covered















MUSK MELONS FXTRA C. FARLY GRAND RAPIDS Earliest of all, and sells when prices are high. Large attractive with all low, flesh. Rapid grower; fine netted, both round, and oblong shapes; pale green, turning to yellow when ripe. b. 40, ½ b. 25, ½ b. 15, oz. 5, pkt. 3.



25 LBS.

BANQUET MUSK MELON



PRINCESS OR IDEAL MUSK MELON 0

TIP TOP MUSK MELON

New, Green Flesh Osage MUSK MELON.
Claimed to be the sweetest, and best green flesh variety known. Surface is dark green, with more netting than the old sort, and stands shipping as well. A very delictous variety. b.40. ½ b 25. ½ b.15. oz.5. pkt.3

V GREEN NUTMEG MUSK MELON

Market Musk Melon.





How to grow Water Melons to perfection, and to make money.

Water Melon seeds are planted in this latitude about the middle of May, or when th