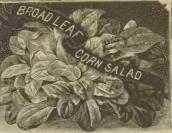

Here Shown

| , | ASPARAGUS Palmetto or Southern Giant 12 Barr's Manmoth 10 Conover's Colossal 10 Main, 'th Columbian White .15                                                                                                                                                                                                                                                                                                                                                                                                            | S.<br>% fb<br>20<br>15<br>15<br>25                                         | 7b<br>35<br>25<br>25<br>40                                                                    | In No Pe                                              |
|---|--------------------------------------------------------------------------------------------------------------------------------------------------------------------------------------------------------------------------------------------------------------------------------------------------------------------------------------------------------------------------------------------------------------------------------------------------------------------------------------------------------------------------|----------------------------------------------------------------------------|-----------------------------------------------------------------------------------------------|-------------------------------------------------------|
| ı | BEET. MID                                                                                                                                                                                                                                                                                                                                                                                                                                                                                                                | % To                                                                       | Ϊb                                                                                            | D.                                                    |
|   | Detroit Dark Red Turnip . 12 Ext. Erly Dark Red Beauty 15 Mark't Gar. Half Ling Blood12 Edmand's Early Turnip . 10 Crosby's Improv'd Egypti'n 10 Bastian's Extra Early . 10 Extra Early Lentz 10 Dewing's Early Turnip . 10 Early Eclipse Turnip . 10 Early Eclipse Turnip . 10 Early Eclipse Turnip . 10 Extra Early Bassano . 10 Extra Early Bassano . 10 Extra Early Bassano . 10 Long White Imperial Sugar Golden Tankard Mangel Mann, or Giant Mangel Mann, or Giant Mangel Yellow Globe Mangel Yellow Globe Mangel | 18<br>25<br>20<br>15<br>15<br>15<br>15<br>15<br>15<br>15<br>15<br>15<br>15 | 30<br>45<br>85<br>25<br>25<br>25<br>25<br>25<br>25<br>25<br>25<br>25<br>25<br>25<br>25<br>25  | En E              |
|   | CABBAGE.  Extra Early Express                                                                                                                                                                                                                                                                                                                                                                                                                                                                                            | % To 75 75 85 85 85 85 85 75 65 85 75 75 75 75 75 75 75 75 75              | 10 1 40 1 40 1 40 1 20 1 1 60 1 20 1 40 1 20 1 40 1 20 1 40 1 20 1 40 1 20 1 40 1 20 1 40 1 4 | Ti No Si Ti W E E E E Bo Bo Si H La H B C G G G D T A |