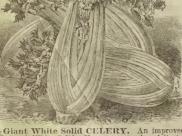

of the larger sorts, both





New variety, and delicately tinged ith pink, and it requires but little anking in bleaching it. Very crisp, of tender, with a rich; nutty flavo, 1.25, ½10.70, ½10.40, oz.12, pkt.4.



A wonderful fine variety, with extremely large, thick, solid stalk and entirely string-less. The immense stalks are crisp, britisnapping like glass. Is nearly Self-blanching D.C.1.25, 14D.70, 14D.40, oz.12, pkt.4





w Giant Golden Heart CELERY. best, and a popular sort with alamazoo Mich. Blanch crisp 50, ½lb.80, ½lb.45, oz.12, pkt.4.

White Walnut CELERY.
A beautiful clear white, with a rich nutty flavor; hence its name. Compact grower and admired by every lover of fine flavor'd celery. ½ fb.50, ½ fb.30, oz.10, pkt.3.



b. 1.10, \( \tilde{\chi} \), \( \tilde{\chi} \









Giant White Solid CELERY. An improved ain of White Solid. Very crisp; tender; delicate: flavor, and very compact growing, and is a good r. b.\$1.25, ½ b.55, ½ b.55, 5, 0z.10, pkt.3.



S refers to Sweet Corn, how it can be successfully grown good soil will produce Sweet Corn, but it will not bear as early planting as the held sorts it warm loam will produce the earliest corn. A secret in getting a supply ahead of othern that a quantity between two sods, or in soil, and keep in a warm place, and when it is nice buted, plant in open ground without danger of decay by bad weather. It can be hastenet wo weeks. I advise planting five, to seven kernels to the hill, and when well established to there stalks to the hill. Make the hills three to four feet apart. The smaller sorts can be deloser. T