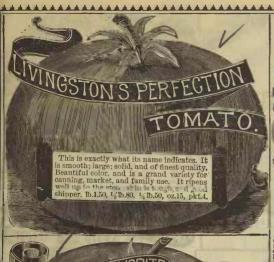

, and fine for canning; catsup; market, and for the family garden supply. 15. \$1.50, \( \frac{1}{2}15.80, \) \( \frac{1}{4}15.50, \) oz. 15, pkt. 3.



Livingston's Early Paragon TOMATO.

TOMATO. A very large, handsome variety, and is very heavy and solid, and of an intensely, deep red color, and of the finest quality for both market and the home garden. Very smooth, beautiful shape, and commands the highest price in the market. Ib.1.50, ½ Ib.80, ½ Ib.50, oz.15, pkt.3.



SHUMWAY'S LARGE CHAMPION BUSHTOMATO. In this







Very large, and one of the best for main crop. Beautiful bors all the extra copies of Garador excluses splendid fruit in the carry; smooth; and are very good seller. D. \$1.50, \( \frac{1}{2} \), \$\frac{1}{2} \], \$\frac{1}{2} \), \$\frac{1}{2} \], \$\frac{1}{2} \]









Is early; smooth; firm; deep red color, and bears shipping well; splendid for canning, and dark red color makes a groupe in a beautiful ket, and the carning companies profers this.

the fract is a beautiful; glossy; he did a mucodi a vide the fraction of the f

LARGE TROPHY TOMATO.

A solid, large, fine variety for canning, market, and family use. Very productive, and of a beautiful color. Has been before the public for many years, and it yet has a very good demand. Does not ripen quite as evenly at the stem end as newer sorts. D. \$1.60, %D. 50, %D. 50, O.Z.LS, pkt. 3.

VALUABLE: I wish you would say to all your Friends, in the world, and that my prices are by far the lowest.





PEACH TOMATO.

Very distinct and handsome. Uniform in

Very distinct and handsome. Uniform in size, and