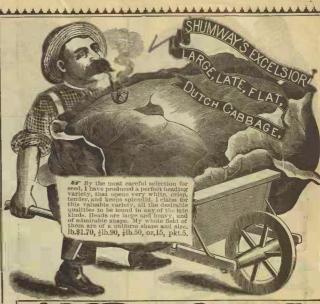

Here Shown

| , | ASPARAGUS Palmetto or Southern Giant 12 Barr's Manmoth 10 Conover's Colossal 10 Main, 'th Columbian White .15                                                                                                                                                                                                                                                                                                                                                                                                            | S.<br>% fb<br>20<br>15<br>15<br>25                                         | 7b<br>35<br>25<br>25<br>40                                                                    | In No Pe                                              |
|---|--------------------------------------------------------------------------------------------------------------------------------------------------------------------------------------------------------------------------------------------------------------------------------------------------------------------------------------------------------------------------------------------------------------------------------------------------------------------------------------------------------------------------|----------------------------------------------------------------------------|-----------------------------------------------------------------------------------------------|-------------------------------------------------------|
| ı | BEET. MID                                                                                                                                                                                                                                                                                                                                                                                                                                                                                                                | % To                                                                       | Ϊb                                                                                            | D.                                                    |
|   | Detroit Dark Red Turnip . 12 Ext. Erly Dark Red Beauty 15 Mark't Gar. Half Ling Blood12 Edmand's Early Turnip . 10 Crosby's Improv'd Egypti'n 10 Bastian's Extra Early . 10 Extra Early Lentz 10 Dewing's Early Turnip . 10 Early Eclipse Turnip . 10 Early Eclipse Turnip . 10 Early Eclipse Turnip . 10 Extra Early Bassano . 10 Extra Early Bassano . 10 Extra Early Bassano . 10 Long White Imperial Sugar Golden Tankard Mangel Mann, or Giant Mangel Mann, or Giant Mangel Yellow Globe Mangel Yellow Globe Mangel | 18<br>25<br>20<br>15<br>15<br>15<br>15<br>15<br>15<br>15<br>15<br>15<br>15 | 30<br>45<br>85<br>25<br>25<br>25<br>25<br>25<br>25<br>25<br>25<br>25<br>25<br>25<br>25<br>25  | En E              |
|   | CABBAGE.  Extra Early Express                                                                                                                                                                                                                                                                                                                                                                                                                                                                                            | % To 75 75 85 85 85 85 85 75 65 85 75 75 75 75 75 75 75 75 75              | 10 1 40 1 40 1 40 1 20 1 1 60 1 20 1 40 1 20 1 40 1 20 1 40 1 20 1 40 1 20 1 40 1 20 1 40 1 4 | Ti No Si Ti W E E E E Bo Bo Si H La H B C G G G D T A |