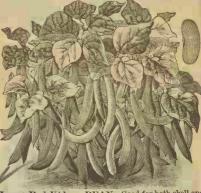

# Wholesale prices to large pl

Purchaser must pay transportati'n. No charge for sackage, nor boxes. Send payment for seeds with order.

|   |                                               | _          |        |        |             | -  |
|---|-----------------------------------------------|------------|--------|--------|-------------|----|
|   | BEANS. Qt. 1<br>Large White Marrow Field . 12 | ∮bu.<br>40 | 70     | 7 90   | bu.<br>2 50 |    |
|   | Early Long Six Weeks 13                       | 50         | 95     | 1 80   | 3 50        |    |
|   | Long White, & Red Kidney 12                   | 40         |        | 1 30   | 2 50        |    |
|   | Mariy Mohawk Bush 13                          | 50         | 95     | 1 80   | 3 50        | K  |
| į | Small White Navy Field 12                     | 40         | 70     | 1 30   | 2 50        | 1  |
| ì | White Mex. Prolific Tree 13                   | 50         | 95     | 1 80   | 3 50        | _  |
| E | Best Of All Bush Green Podl3                  | 50         | 95     | 1 80   | 3 50        |    |
| I | Burpe's Stringless Green Pod13                | 50         | 95     | 1 80   | 3 50        |    |
| I | Keeney's Rustl's Gold'n Wax15                 | 55         | 1 00   | 1 90   | 3 75        | L  |
|   | Golden, or Yellow Eye Wax.15                  | 55         | 1 00   | 1 90   | 3 75        | ı. |
|   | Challenge Black Wax15                         | 55         | 1 00   | 1 90   | 3 75        | в  |
|   | Black Seed Wax, or Butter 15                  | 55         | 1 00   |        |             | ŀ  |
|   | White Seed Wax, or Butter 15                  | 55         | 1 00   |        |             | H. |
|   | Golden Wax, or Butter15                       | 55         | 1 00   | 1 90   |             | Е  |
|   | Currie's Rust-Proof Wax15                     | 55         | 1 60   |        |             | ı  |
|   | Shumway's Rust-Proof Wax.15                   | 55         | 1 (90) | 1 90   | 8 75        | П  |
|   | Wardwell's Kidney Wax18                       | -60        |        | very s | diort       | ı. |
|   | Improved Early Valentine15                    | 55         | 1 (0)  | 1 90   |             | н  |
|   | Dwarf Flageolet Wax15                         | 55         |        | very : | Hort        | н  |
|   | Davis White Kidney Wax 15                     | 55         | 1 00   | 1 90   |             | н  |
|   | Thorburn's Valentine Wax.15                   | 55         | 1 ()() |        | 3 75        | ш  |
|   | Yosemite Mammoth Wax20                        | 75         | Crop   | very s | Short       | Ł  |
|   | Henderson's Bush Lima20                       | 75         | "      |        | 12          | 1  |
|   | Burpee's New Bush Lima20                      | 75         | 23     |        | 23          | П  |
|   | Lazy Wife's New Pole20                        | 75         | 27     |        | 77          | ı  |
|   | Large White, Lima Pole 20                     | 75         | 27     |        |             | ı  |
|   | King Of The Garden Lima20                     | 75         | 77     | 22     | 22          | 1  |
|   | Old Homestead, or K'ky Pole20                 | 75         | 7.7    | 53     | 7.7         | 1  |
|   | Burpee's Creaseback Pole20                    | 75         | / 7    |        |             | ı  |