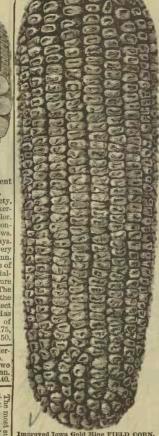

lor. The cob is small, and it contains sixteen, to twenty rows. It matures in about 120 days. It is highly desirable in every state south of Wis. and Minn. It is the result of ten years of careful selection by a Specialist in Iowa. It rums very pure and the kernels are deep. The ear holds its size well to the the end. Forty to fifty select ears will make a bushel. Has taken premiums at many of the State Fairs. 2 bu. \$2.75, bu.\$1.50, ½bu. 80, ½bu. 50.

wa Silver Mine White Dent Field Corn. This is a wonder ful producer, and has pure white kernels, and a very small, white cob. The ears contain sixteen to twenty rows, and the stalks often bear twe ears each. A very desirable variety for all states south of Wis. & Minn It matures in about 115 to 120 days. 2 bu.2.25, bu.1.25, ½bu.70, ½bu.40







arge Northern, Wh.





Seven Top TURNIP.



CENTRAL PARK, LAWN GRASS. A mixture of finest,



Japan Buckwheat. The largest, and best variety evry, and yields an immense crop. Makes white flour of the very best quality. The great amount of bloom produces fine honey. 2 Bu. 2.80, Bu. \$1.50, \( \frac{1}{2} \text{Bu. 50}, \( \frac{1}{2} \text{bu. 30}, \text{by mail Qt. 20}. \)







MILLO MAIZE. Excellent forage The grain is good to feed Fowls, and





Mam. Russian SUNFLOWER. Farmers should plant liberally of this, as it produces an abundance of seeds, which is far more valuable for feeding Which is far more variable for feeding. Roultry than any other food. It can be grown anywhere; in places where other crops have made only a partial stand. The stalks make good kindling, and if burn