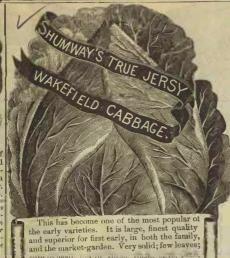

Here Shown

| , | ASPARAGUS Palmetto or Southern Giant 12 Barr's Manmoth 10 Conover's Colossal 10 Main, 'th Columbian White .15                                                                                                                                                                                                                                                                                                                                                                                                            | S.<br>% fb<br>20<br>15<br>15<br>25                                         | 7b<br>35<br>25<br>25<br>40                                                                    | In No Pe                                              |
|---|--------------------------------------------------------------------------------------------------------------------------------------------------------------------------------------------------------------------------------------------------------------------------------------------------------------------------------------------------------------------------------------------------------------------------------------------------------------------------------------------------------------------------|----------------------------------------------------------------------------|-----------------------------------------------------------------------------------------------|-------------------------------------------------------|
| ı | BEET. MID                                                                                                                                                                                                                                                                                                                                                                                                                                                                                                                | % To                                                                       | Ϊb                                                                                            | D.                                                    |
|   | Detroit Dark Red Turnip . 12 Ext. Erly Dark Red Beauty 15 Mark't Gar. Half Ling Blood12 Edmand's Early Turnip . 10 Crosby's Improv'd Egypti'n 10 Bastian's Extra Early . 10 Extra Early Lentz 10 Dewing's Early Turnip . 10 Early Eclipse Turnip . 10 Early Eclipse Turnip . 10 Early Eclipse Turnip . 10 Extra Early Bassano . 10 Extra Early Bassano . 10 Extra Early Bassano . 10 Long White Imperial Sugar Golden Tankard Mangel Mann, or Giant Mangel Mann, or Giant Mangel Yellow Globe Mangel Yellow Globe Mangel | 18<br>25<br>20<br>15<br>15<br>15<br>15<br>15<br>15<br>15<br>15<br>15<br>15 | 30<br>45<br>85<br>25<br>25<br>25<br>25<br>25<br>25<br>25<br>25<br>25<br>25<br>25<br>25<br>25  | En E              |
|   | CABBAGE.  Extra Early Express                                                                                                                                                                                                                                                                                                                                                                                                                                                                                            | % To 75 75 85 85 85 85 85 75 65 85 75 75 75 75 75 75 75 75 75              | 10 1 40 1 40 1 40 1 20 1 1 60 1 20 1 40 1 20 1 40 1 20 1 40 1 20 1 40 1 20 1 40 1 20 1 40 1 4 | Ti No Si Ti W E E E E Bo Bo Si H La H B C G G G D T A |