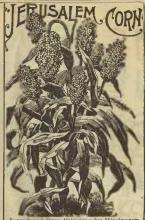

wa Silver Mine White Dent Field Corn. This is a wonder ful producer, and has pure white kernels, and a very small, white cob. The ears contain sixteen to twenty rows, and the stalks often bear twe ears each. A very desirable variety for all states south of Wis. & Minn It matures in about 115 to 120 days. 2 bu.2.25, bu.1.25, ½bu.70, ½bu.40







arge Northern, Wh.





Seven Top TURNIP.



CENTRAL PARK, LAWN GRASS. A mixture of finest,



Japan Buckwheat. The largest, and best variety evry, and yields an immense crop. Makes white flour of the very best quality. The great amount of bloom produces fine honey. 2 Bu. 2.80, Bu. \$1.50, \( \frac{1}{2} \text{Bu. 50}, \( \frac{1}{2} \text{bu. 30}, \text{by mail Qt. 20}. \)







MILLO MAIZE. Excellent forage The grain is good to feed Fowls, and





Mam. Russian SUNFLOWER. Farmers should plant liberally of this, as it produces an abundance of seeds, which is far more valuable for feeding Which is far more variable for feeding. Roultry than any other food. It can be grown anywhere; in places where other crops have made only a partial stand. The stalks make good kindling, and if burned with heads, and seeds, it makes have there were the control of the control o hot fires. They grow enormously large Exp. 4bu. 60, 4bu. 35, By mail, lb. 18



Medium Red CLOVER, Bu.6.50, 1/2 Bu.3.50, 1/4 Bu.2.



ALSIKE CLOVER.





CRIMSON, or Scarlet CLOVER. Highly recommended for improve-



TIMOTHY, This is







GRAPES. By mail, each 15c. 5 for 80c doz. 1.50. Exp. doz. 1.25 doz. 1.25 Exp. doz. 1.25 Worden



Strawberries.







Currants.

Price.