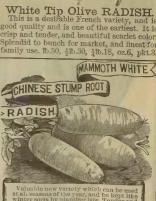

r the seed a half inch deep. Sow moderally thick, and thin them to a stand two or three inches apart in the rows. In order to have them of excellent quality, they must be grown rapidly, and a good moist soil is absolutely necessary to produce satisfactory results. Quick cash returns can be had by growing Radish for market. After they are pulled and bunched for market the land can be utilized for other crops. Make a succession of sowings in a moist, sechuded place so as to have a constant supply. The winter sorts are sown in July and August and make a magnificent growth during the cool fall months. Full them when of full size, and store in sand for winter use. Keep same as turnips. If they shrink a little, soak them in water a few hours before using.







PEPPER.



FINE FOR FORCING









Olive RADISH





Vick's Scarlet Globe RADISH.

This is recommended highly for its earliness, and is one of the best fercing sorts, and finest for open ground. Rapid grower; scarlet color; crisp; tender, and juicy.

D. 50, \( \frac{1}{4}\)D. 18, \( \otimes 2.7 \), \( \psi k.4 \).



Asparagus Roots







Some firms call this "Twenty Day," "Early Bird," "Fire Ball," &c. Earliest, and best for forcing ever grown. Is a dazzling carmine-red; crisp; mild], tender; brittle; finest flavor. Never grows pithy, nor strong. 2 fb. \$1.00, fb. 60, ½fb. 35, ½fb. 20, oz.8, pkt. 5.



PERFECTION

SPINACH.

"A grand, good variety which can be sown from early spring until late in fall for a successive supply, Cover the lates sowings during winter to have extre early amply in spring. To. 86, 761.79, 76,