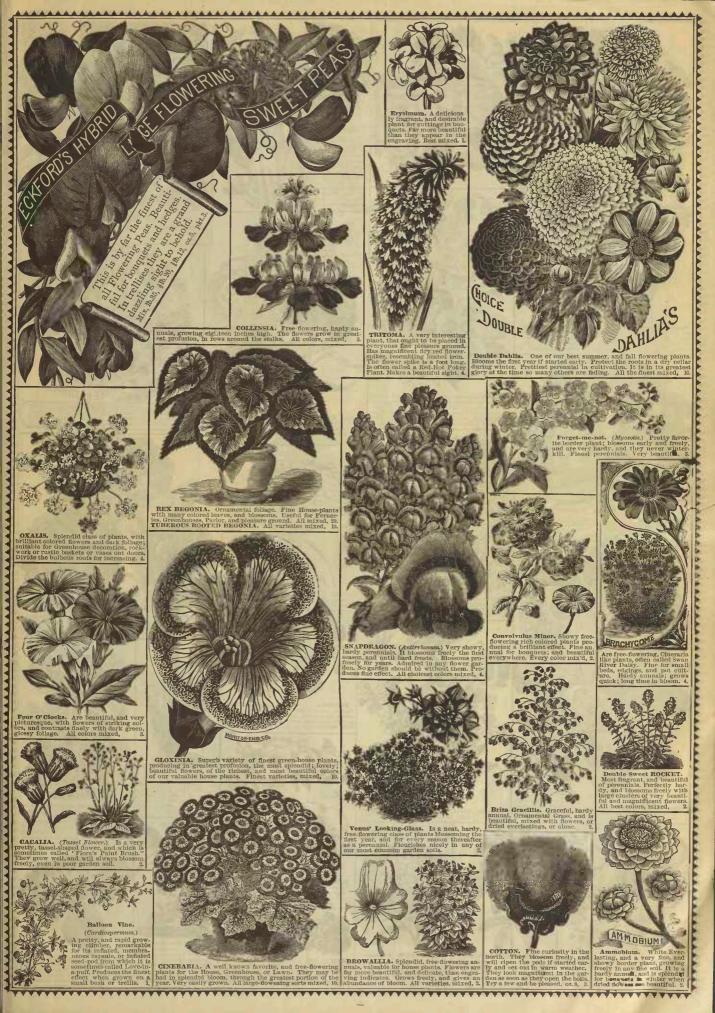

tense wonder from every beholder. It is shown as a single plant, and splendid for large groups. Attractive, and popular. Each 10c, 3 for 28c.

Wagnificent; grand; great tropical leaves which creates intense wonder from every beholder. It is shown as a single plant, and splendid for large groups. Attractive, and popular. Each 10c, 3 for 28c.



CLEMATIS. Beautiful large flowering, hardy climbers; rapid growers.

Nice to run on trellis, porches, old trees, large shrubs, fences, and old buildings.

Duchess of Edinburg, Large pure white.

Juckmanni, Pretty velvety violet purple,
leneuvii, Pure white, large strong grow'r. Ime, Baron Viellauri, Rose, shaded libac.

Price each, 15c. 3 for 40c. 6 for 75c.





Budbeckia, or Golden Glow

## GOOD FLOWER SEEDS.













































HELIOTROPE



Doul



























































































Double Diadem PINK. Most magnificent of all Pinks. Has beautiful, brilliant marking and dazzling colors. Densely double, and of every tint, Will bloom the first year, and several years thereafter. Are motided, fringed, striped, spotted, margined. Mixed. 10.



PETUNIA. Much admired fragrant, hardy annual. Constant bloomer, and unsurpassed for boquets. Rich in color; long duration of bloom, renders them general farorites.



Double Poppy. Beautiful, and showy. It has been greatly improved, and bears magnificent flowers, which is a sight to behold. Large doub-



MARTYNIA. An extremely handsome favorite; large flowered; nseful annual, which is deserving of the most extended cul