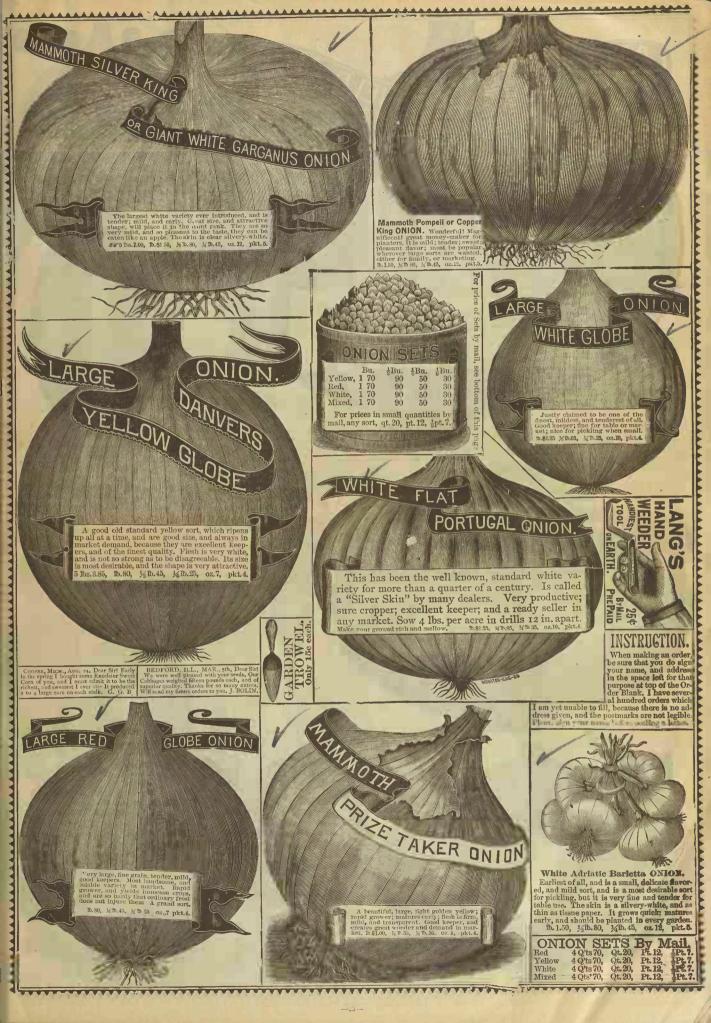

them whenever it is possible to do so.



Scuffle Hoe.





e \* a \* 1 po \* 1 so of medium size and is ver, solid. Is attractive shape, and finest for both family and market, and it is pronounced one of the best keepers ever introduced. It is remarkably early, and is a deep amber-brown, and its beautiful color will distinguish it from all other sorts. 
1.1.00, \$10.55, \$10.30, oz.8, pkt.4.











RED TRIPO







GIANT ITALIAN ONION This is a grand good onion, of monstrous size and of beautiful shape and clear red color. A quick grower, and mild flavor, and is now thoroughly acclimated to his country. lb.\$1, ½lb.55, ½lb.80, 02.8, pkt.4. Long Green Pod OKRA. The seed pods are us while tender, and succulent, in soups, and stews. yery nutritious . D. 30. & D. 18. & D. 10. 024. Dist









The proper soil; culture and, how to grow Peas successfully. Peas will do well in any good garden soil. There is no product of the garden more popular and estrable than the pea. A moderately rich soil is preferable, and the smooth seed varieties can e planted as soon as the ground can be well worked. The wrinkled varieties are less hardy and will not bear so severe weather. They should not be sown until moderately warm as they someware to if too cold and wet. The distance between the rows should depend on the system used a their cultivation. If a hand cultivator is used, fifteen to twenty inches will suffice, and while it a horse cultivator is to be used. Plant about one inch deep, and drill the seed two to three inhes apart in the row. Tall varieties require little more distance a