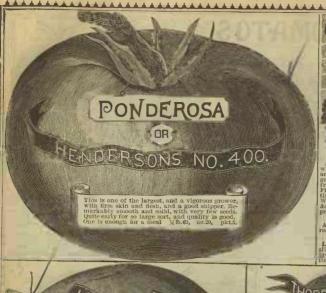

umn Marrow SQUASH



It is extra early; medium size; round and smooth; dark red color; firm flesh, and can always be mar-keted before the larger sorts, and get a fancy price. Fine for family. ib.1.75, ½ h90, ½ h.50, oz.15, pkt.4.





1/1b. 12.

Large Smooth Red TOMATO. 1b.1.50, 1/2 lb.80, 1/4 lb.50, oz.15, pkt.3. Ext. Early Smooth Red TOMATO. A medium size, early variety, and is of excellent quality. Bright red color and showy for market or family use. fb1.50, ½ b.80, ½ b.50, oz.15, pkt.3.



Henderson's Ext. Early Freedom Tomtato. This new variety ripens its fruit evenly, and bears plentifully. 6 rows in large clusters. Color is bright dazzling scarlet, and flavor superb, and free from acid. It is solid, and ships well. None can be earlier unless very much smaller. 4b.50, oz.15, pkt.4.











The foliage, and habit of growth is like Dwarf Champion, but the fruit is a beautiful glossy red and has a rich flavor, and is very solid; productive, and smooth. Early, and fine for canning; catsup; market, and for the family garden supply. 15. \$1.50, \( \frac{1}{2}15.80, \) \( \frac{1}{4}15.50, \) oz. 15, pkt. 3.



Livingston's Early Paragon TOMATO.

TOMATO. A very large, handsome variety, and is very heavy and solid, and of an intensely, deep red color, and of the finest quality for both market and the home garden. Very smooth, beautiful shape, and commands the highest price in the market. Ib.1.50, ½ Ib.80, ½ Ib.50, oz.15, pkt.3.



SHUMWAY'S LARGE CHAMPION BUSHTOMATO. In this







Very large, and one of the best for main crop. Beautiful bors all the extra copies of Garado