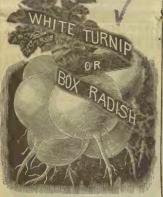

the seed a half inch deep. Sow moderally thick, and thin them to a stand two or three inches apart in the rows. In order to have them of excellent quality, they must be grown rapidly, and a good moist soil is absolutely necessary to produce satisfactory results. Quick cash returns can be had by growing Radish for market. After they are pulled and bunched for market the land can be utilized for other crops. Make a succession of sowings in a moist, sechuded place so as to have a constant supply. The winter sorts are sown in July and August and make a magnificent growth during the cool fall months. Full them when of full size, and store in sand for winter use. Keep same as turnips. If they shrink a little, soak them in water a few hours before using.







PEPPER.



FINE FOR FORCING









Olive RADISH





Vick's Scarlet Globe RADISH.

This is recommended highly for its earliness, and is one of the best fercing sorts, and finest for open ground. Rapid grower; scarlet color; crisp; tender, and juicy.

D. 50, \( \frac{1}{4}\)D. 18, \( \otimes 2.7 \), \( \psi k.4 \).



Asparagus Roots







Some firms call this "Twenty Day," "Early Bird," "Fire Ball," &c. Earliest, and best for forcing ever grown. Is a dazzling carmine-red; crisp; mild], tender; brittle; finest flavor. Never grows pithy, nor strong. 2 fb. \$1.00, fb. 60, ½fb. 35, ½fb. 20, oz.8, pkt. 5.



PERFECTION

SPINACH.

"A grand, good variety which can be sown from early spring until late in fall for a successive supply, Cover the lates sowings during winter to have extre early amply in spring. To. 86, 761.79, 76, 7