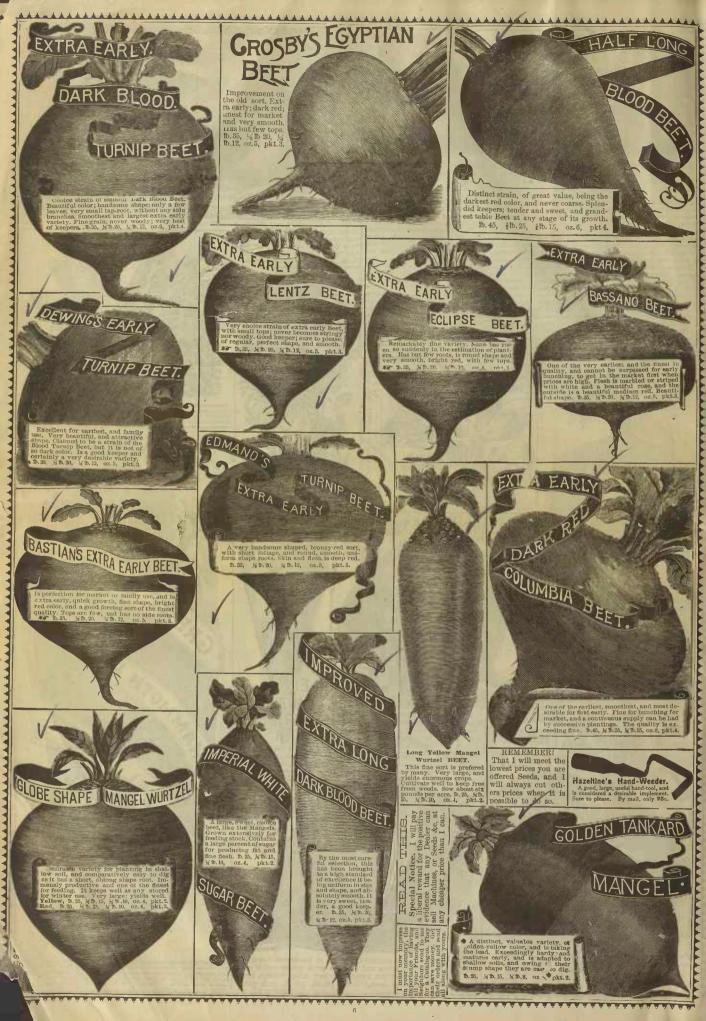

CORN

|     | Palmetto or Southern Giant 12 | 20 | 50 54 54 4 |
|-----|-------------------------------|----|------------|
| )   | Barr's Mammoth10              | 15 | 2          |
|     | Conover's Colossal 10         | 15 | 67         |
| )   | Mam,'th Columbian White.15    | 25 | 4          |
| } . |                               |    | _          |
| 3   | BEET. XID                     |    |            |
| 5   | DEE1. XID                     | %的 | - 1        |
| 5   | Detroit Dark Red Turnip 12    | 18 | 6          |
| 5   | Ext. E'rly Dark Red Beauty15  | 25 | 4          |
| ก็  | Mark't Gar. Half L'ng Blood12 | 20 | -          |
| 5   | Edmand's Early Turnip10       | 15 | 5          |
| 5   | Crosby's Improv'd Egypti'n 10 | 15 | 5          |
|     | Bastian's Extra Early 10      | 15 | 9          |
| 5   | Extra Early Lentz10           | 15 | 5          |
| t   | Dewing's Early Turnip 10      | 15 | 6          |
| 5   | Early Eclipse Turnip 10       | 15 | 5          |
| t   | Early Dark Blood Turnip. 10   | 15 | 5          |
| 5   | Extra Early Bassano 10        | 15 | 1          |
| 5   | Early Dark Red Egyptian. 10   | 15 | 6          |
| t   | Long Dark Blood 10            | 15 | 6          |
|     | Long White Imperial Sugar     |    |            |
|     | Golden Tankard Mangel         |    |            |
|     | Mam, or Giant Mangel          |    |            |
|     | Long Red Mangel Wurtzel       |    | 3          |

Here Shown

| , | ASPARAGUS Palmetto or Southern Giant 12 Barr's Manmoth 10 Conover's Colossal 10 Main, 'th Columbian White .15                                                                                                                                                                                                                                                                                                                                                                                                            | S.<br>% fb<br>20<br>15<br>15<br>25                                         | 7b<br>35<br>25<br>25<br>40                                                                    | In No Pe                                              |
|---|--------------------------------------------------------------------------------------------------------------------------------------------------------------------------------------------------------------------------------------------------------------------------------------------------------------------------------------------------------------------------------------------------------------------------------------------------------------------------------------------------------------------------|----------------------------------------------------------------------------|-----------------------------------------------------------------------------------------------|-------------------------------------------------------|
| ı | BEET. MID                                                                                                                                                                                                                                                                                                                                                                                                                                                                                                                | % To                                                                       | Ϊb                                                                                            | D.                                                    |
|   | Detroit Dark Red Turnip . 12 Ext. Erly Dark Red Beauty 15 Mark't Gar. Half Ling Blood12 Edmand's Early Turnip . 10 Crosby's Improv'd Egypti'n 10 Bastian's Extra Early . 10 Extra Early Lentz 10 Dewing's Early Turnip . 10 Early Eclipse Turnip . 10 Early Eclipse Turnip . 10 Early Eclipse Turnip . 10 Extra Early Bassano . 10 Extra Early Bassano . 10 Extra Early Bassano . 10 Long White Imperial Sugar Golden Tankard Mangel Mann, or Giant Mangel Mann, or Giant Mangel Yellow Globe Mangel Yellow Globe Mangel | 18<br>25<br>20<br>15<br>15<br>15<br>15<br>15<br>15<br>15<br>15<br>15<br>15 | 30<br>45<br>85<br>25<br>25<br>25<br>25<br>25<br>25<br>25<br>25<br>25<br>25<br>25<br>25<br>25  | En E              |
|   | CABBAGE.  Extra Early Express                                                                                                                                                                                                                                                                                                                                                                                                                                                                                            | % To 75 75 85 85 85 85 85 75 65 85 75 75 75 75 75 75 75 75 75              | 10 1 40 1 40 1 40 1 20 1 1 60 1 20 1 40 1 20 1 40 1 20 1 40 1 20 1 40 1 20 1 40 1 20 1 40 1 4 | Ti No Si Ti W E E E E Bo Bo Si H La H B C G G G D T A |