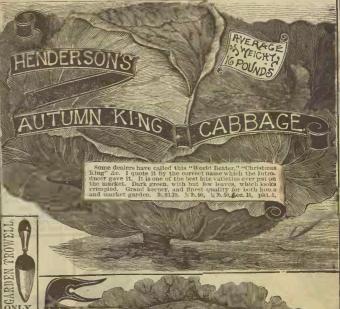

Here Shown

| , | ASPARAGUS Palmetto or Southern Giant 12 Barr's Manmoth 10 Conover's Colossal 10 Main, 'th Columbian White .15                                                                                                                                                                                                                                                                                                                                                                                                            | S.<br>% fb<br>20<br>15<br>15<br>25                                         | 7b<br>35<br>25<br>25<br>40                                                                    | In No Pe                                              |
|---|--------------------------------------------------------------------------------------------------------------------------------------------------------------------------------------------------------------------------------------------------------------------------------------------------------------------------------------------------------------------------------------------------------------------------------------------------------------------------------------------------------------------------|----------------------------------------------------------------------------|-----------------------------------------------------------------------------------------------|-------------------------------------------------------|
| ı | BEET. MID                                                                                                                                                                                                                                                                                                                                                                                                                                                                                                                | % To                                                                       | Ϊb                                                                                            | D.                                                    |
|   | Detroit Dark Red Turnip . 12 Ext. Erly Dark Red Beauty 15 Mark't Gar. Half Ling Blood12 Edmand's Early Turnip . 10 Crosby's Improv'd Egypti'n 10 Bastian's Extra Early . 10 Extra Early Lentz 10 Dewing's Early Turnip . 10 Early Eclipse Turnip . 10 Early Eclipse Turnip . 10 Early Eclipse Turnip . 10 Extra Early Bassano . 10 Extra Early Bassano . 10 Extra Early Bassano . 10 Long White Imperial Sugar Golden Tankard Mangel Mann, or Giant Mangel Mann, or Giant Mangel Yellow Globe Mangel Yellow Globe Mangel | 18<br>25<br>20<br>15<br>15<br>15<br>15<br>15<br>15<br>15<br>15<br>15<br>15 | 30<br>45<br>85<br>25<br>25<br>25<br>25<br>25<br>25<br>25<br>25<br>25<br>25<br>25<br>25<br>25  | En E              |
|   | CABBAGE.  Extra Early Express                                                                                                                                                                                                                                                                                                                                                                                                                                                                                            | % To 75 75 85 85 85 85 85 75 65 85 75 75 75 75 75 75 75 75 75              | 10 1 40 1 40 1 40 1 20 1 1 60 1 20 1 40 1 20 1 40 1 20 1 40 1 20 1 40 1 20 1 40 1 20 1 40 1 4 | Ti No Si Ti W E E E E Bo Bo Si H La H B C G G G D T A |