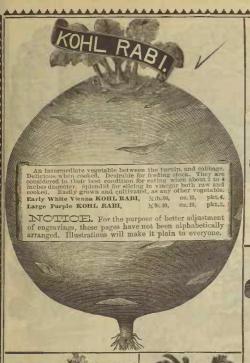

lting plant.





A distinct, dark green variety, retaining its color until ripe. Skin is spineless, and fruit sets early and produces plentifully of long; smooth; handsome fruit. Is crisp; tender, and delicate flavor, and fine for slicing. Fine for forcing for market, and table. 4th.25, oz.8, pkt.4.



Horse Radish Sets



Burpee's New Fordhook Pickling CUCUMBER. Is a cross of a European ort on the "Cool and Crisp." and Wonder-fully prolific, and bears continuously. It is risp and tender, and the skin is very thin, and is one of the finest of all for pickling. b 65, ½ b, 40, ½ b, 25, oz. 8, pkt. 4.





Perfect shape, is very crisp and tender, and fine for pickles, and slicing for the table. 15.40, \(\frac{1}{3}\)15.25, \(\frac{1}{2}\)15.15, oz.5, pkt.3.





MD. 18, oz6., pkt. 3.









cco.

Dipper

Gourd.





Brussells Sprouts

































Tilton's White Star LETTUCE. A universal favorite or forcing, and outdoor planting. Is enormously large; bright olor; crisp and tender. b. 70, ½ b. 40, ½ b. 25, oz.8, pkt.3.









Trianon Cos, or Celery LET-TUCE. The leaves are white, and crisp as Celery when tied together to theach. It grows quite large, and is becoming very popular. A French va-riety of great value. 1/4 fb.20, oz.7, pkt.3.









This has long leaves which close up and form heads, which are protected from the sun, and it blanches white; crisp, and tender, and their delblanches white; crisp, and tender, and tayorite with



California Cream Butter Lettuce.
The heads are of good size, and fine shape. The inside leaves are a rich cream color