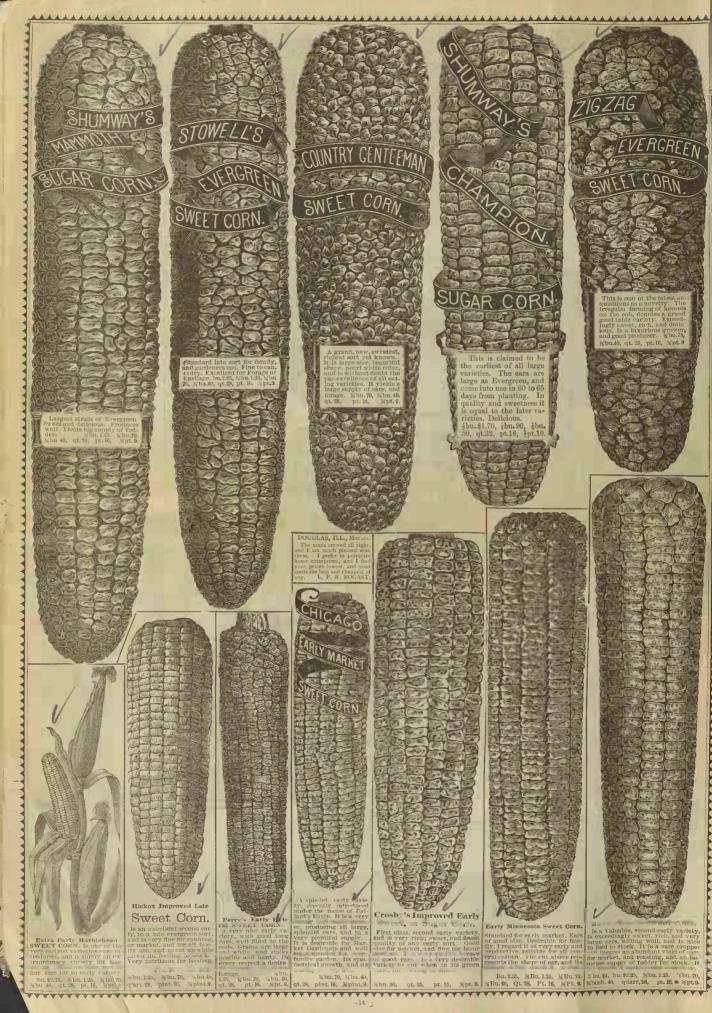

SWEET

Mam. White Cory
Market Gardeners
Earliest Market.
8 Western Queen
rly Cory
Late Evergreen
g Ear Bonanza
4 Champion Sugar
try Gentleman
rly Hybrid.
larket, or Balland's
nprived Early
1 rf Concord.
1 receisior. 1