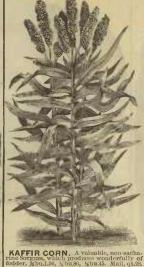

many of the State Fairs. 2 bu. \$2.75, bu.\$1.50, ½bu. 80, ½bu. 50.

wa Silver Mine White Dent Field Corn. This is a wonder ful producer, and has pure white kernels, and a very small, white cob. The ears contain sixteen to twenty rows, and the stalks often bear twe ears each. A very desirable variety for all states south of Wis. & Minn It matures in about 115 to 120 days. 2 bu.2.25, bu.1.25, ½bu.70, ½bu.40







arge Northern, Wh.





Seven Top TURNIP.



CENTRAL PARK, LAWN GRASS. A mixture of finest,



Japan Buckwheat. The largest, and best variety evry, and yields an immense crop. Makes white flour of the very best quality. The great amount of bloom produces fine honey. 2 Bu. 2.80, Bu. \$1.50, \( \frac{1}{2} \text{Bu. 50}, \( \frac{1}{2} \text{bu. 30}, \text{by mail Qt. 20}. \)







MILLO MAIZE. Excellent forage The grain is good to feed Fowls, and





Mam. Russian SUNFLOWER. Farmers should plant liberally of this, as it produces an abundance of seeds, which is far more valuable for feeding Which is far more variable for feeding. Roultry than any other food. It can be grown anywhere; in places where other crops have made only a partial stand. The stalks make good kindling, and if burned with heads, and seeds, it makes have there were the control of the control o hot fires. They grow enormously large Exp. 4bu. 60, 4bu. 35, By mail, lb. 18



Medium Red CLOVER, Bu.6.50, 1/2 Bu.3.50, 1/4 Bu.2.



ALSIKE CLOVER.





CRIMSON, or Scarlet CLOVER. Highly recommended for improve-



TIMOTHY, This is







GRAPES. By mail, each 15c. 5 for 80c doz. 1.50. Exp. doz. 1.25 doz.