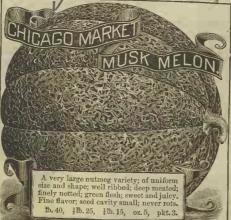

COSMOPOLITAN

MUSK-MELON

MUSK-MELON

BURPEE'S MELROSE







The largest of all known varieties; often growing nearly a large as a small Cabbage. It is always exceedingly tender crisp, and free from bitterness. The leaves are a light, delicate green, and beautiful shape. It is a splendid summer variety, and stands the heat of summer well, and is slow to run to seed. D.20, ½ b.50, ½ b.30, oz.10, pkt.5



A good solid head, with beautiful curly edge. Heads onely enclosed and blanches crisp and tender. Is in sea long time and slow to run to seed. Is not excell-l in fine quality. 15.75. ½15.40, ½15.25, oz.8, pkt.4.







Improved strain of Netted Gem, growing more oblong shape. It is most popular Melon to ship in a basket. Fruit is oval, and slightly ribbed, and densely covered















MUSK MELONS FXTRA C. FARLY GRAND RAPIDS Earliest of all, and sells when prices are high. Large attractive with all low, flesh. Rapid grower; fine netted, both round, and oblong shapes; pale green, turning to yellow when ripe. b. 40, ½ b. 25, ½ b. 15, oz. 5, pkt. 3.



25 LBS.

BANQUET MUSK MELON



PRINCESS OR IDEAL MUSK MELON 0

TIP TOP MUSK MELON

New, Green Flesh Osage MUSK MELON.
Claimed to be the sweetest, and best green flesh variety known. Surface is dark green, with more netting than the old sort, and stands shipping as well. A very delictous variety. b.40. ½ b 25. ½ b.15. oz.5. pkt.3

V GREEN NUTMEG MUSK MELON

Market Musk Melon.





How to grow Water Melons to perfection, and to make money.

Water Melon seeds are planted in this latitude about the middle of May, or when the we