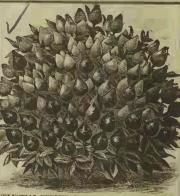

are used while in their green state, in soups, meat-stews, and for making stuffed
or mango pickles. There is good market demand for green peppers at the stores very fail, and
they describe the control of the plants works in many localities. In sweet, and mid varieties are of a sliced and eaten as a salad, with pepper and vinegar, or a little salt. The smaller
varieties are very sharp and pungent, and are used to make pepper-sauce, and is mixed in with
many s. ts of pickles when a pungent taste is desired. A little is often mixed in chickens feed.



Mammoth Golden Queen PEPPER.
The largest, finest novelty I have seen. To expers are easily grown in any son. This is a bright waxy, golden-yellow, and is so ery mild one can eat them as salad with lepper and vinegar. & 5.4.40, oz. 2, pkt. 3.



URLESTIAL PEPPER. Rare novelty from China. Is sharp ungent, useful sort, which bears fruit the whole season. Val able as an ornament for the flower garden. Beautiful fruit i many colors. Use in pickles, or pepper-sauce. oz. 18, pkt. 5



cLean's Improved Little Gem PEAS.
First class extra earl sweet and survey and survey. One of our best. Grows only 12 to 15 in.
Les high, Prized for earliness, and productiveness.



A grand sort; medium early; green wrinkled; large pods, and the quality is rich; sweet; buttery, with a marrow flavor. It is superb and delicious. Bu. \$3.75, \$\frac{1}{2}bu. \$2, \$\frac{1}{2}bu. \$10, \$\frac{1}{2}bu. \$2, pt. 17, \$\frac{1}{2}pt. 10.

Dwarf Blue Imperial PFAS, and it has the nleest large, showy pods. It has fine flavor when cooked, and is a

BLISS' ARUNDA