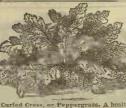

off in June and early July the ground can be set with late cabbage. A secret to success is; good thorough cultivation. If plants are troubled with the black flea, or the green fly, sprinkle with a solution of paris green; half a teaspoonful to a pail of water, occasionally; until heads begin to form; this will put an end to them. If they appear later, sprinkle with tobacco dust, and black pepper; also pyrethrum powder, and kerosene emulsion. Cabbage is often kept successfully over winter by burying them very late, and adding covering as winter advances; closely to freezing.









Is of medium size, very solid, and no doubt the best keepe ever grown. Grows on long stems and very hardy; seldom in ured by frost. Sells well. 15,1.50, 15.80, 15.45, oz.12, pkt.4







Filderkraut Cabbage











Plant Sprayer, 80c.





Brussells Sprouts.



Georgia Collards.



Treatment of Cauliflower; and how they should be cared for The first starting of the plants, and immediate treatment thereafter is about the same as that

obtained on very moist land and what is called a wet season. It has been found best to start the plants in a poor soil, and transplant them to a rich, and moist location. It prevents such serious check to the plants. The ground must be kept loose, and free from weeds. Cauliflower is very sensitive to extreme heat and dry weather, therefore it is best to give them a moist soil if possible. In the family garden they can be cared for easily by pouring a few quarts of water on each plant when the weather becomes to dry. When the heads, or curd becomes partly formed,