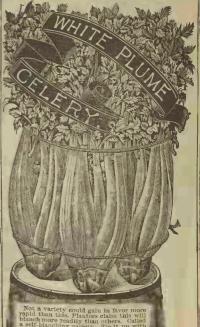

ny of the larger sorts, both





New variety, and delicately tinged ith pink, and it requires but little anking in bleaching it. Very crisp, of tender, with a rich; nutty flavo, 1.25, ½10.70, ½10.40, oz.12, pkt.4.



A wonderful fine variety, with extremely large, thick, solid stalk and entirely string-less. The immense stalks are crisp, britisnapping like glass. Is nearly Self-blanching D.C.1.25, 14D.70, 14D.40, oz.12, pkt.4





w Giant Golden Heart CELERY. best, and a popular sort with alamazoo Mich. Blanch crisp 50, ½lb.80, ½lb.45, oz.12, pkt.4.

White Walnut CELERY.
A beautiful clear white, with a rich nutty flavor; hence its name. Compact grower and admired by every lover of fine flavor'd celery. ½ fb.50, ½ fb.30, oz.10, pkt.3.



b. 1.10, \( \tilde{\chi} \), \( \tilde{\chi} \









Giant White Solid CELERY. An improved ain of White Solid. Very crisp; tender; delicate: flavor, and very compact growing, and is a good r. b.\$1.25, ½ b.55, ½ b.55, 5, 0z.10, pkt.3.



S refers to Sweet Corn, how it can be successfully grown good soil will produce Sweet Corn, but it will not bear as early planting as the held sorts it warm loam will produce the earliest corn. A secret in getting a supply ahead of othern that a quantity between two sods, or in soil, and keep in a warm place, and when it is nice buted, plant in open ground without danger of decay by bad weather. It can be hastenet wo weeks. I advise planting five, to seven kernels to the hill, and when well established to there stalks to the hill. Make the hills three to four feet apart. The smaller sorts can be deloser.