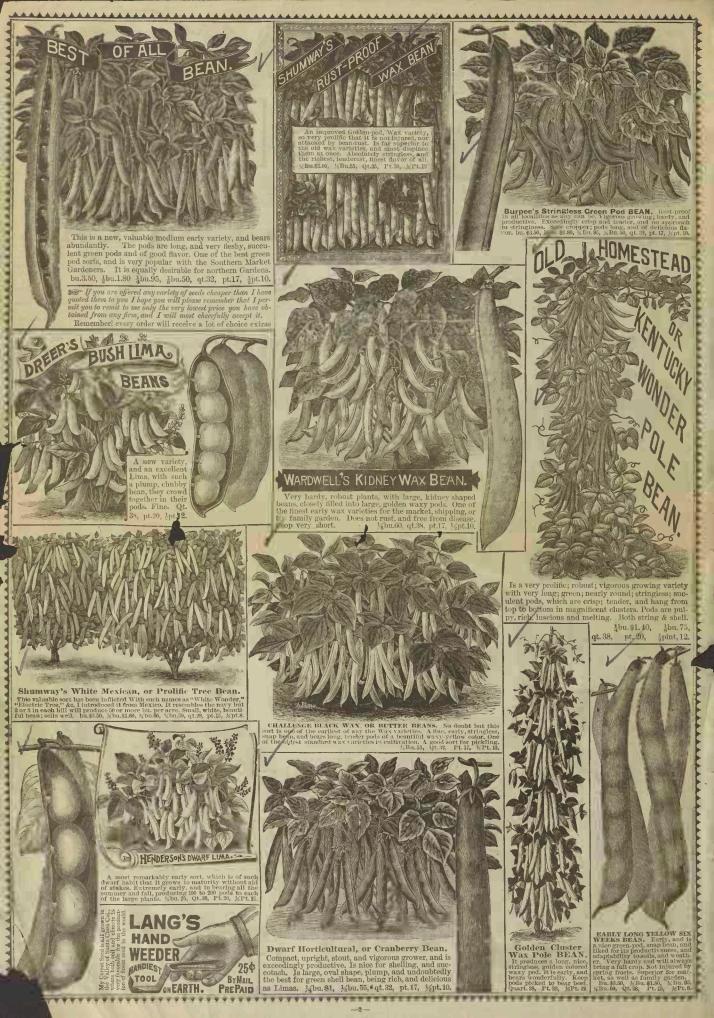

# Wholesale prices to large pl

Purchaser must pay transportati'n. No charge for sackage, nor boxes. Send payment for seeds with order.

|   |                                               | _          |        |        |             | -  |
|---|-----------------------------------------------|------------|--------|--------|-------------|----|
|   | BEANS. Qt. 1<br>Large White Marrow Field . 12 | ∮bu.<br>40 | 70     | 7 90   | bu.<br>2 50 |    |
|   | Early Long Six Weeks 13                       | 50         | 95     | 1 80   | 3 50        |    |
|   | Long White, & Red Kidney 12                   | 40         |        | 1 30   | 2 50        |    |
|   | Mariy Mohawk Bush 13                          | 50         | 95     | 1 80   | 3 50        | K  |
| į | Small White Navy Field 12                     | 40         | 70     | 1 30   | 2 50        | 1  |
| ì | White Mex. Prolific Tree 13                   | 50         | 95     | 1 80   | 3 50        | _  |
| E | Best Of All Bush Green Podl3                  | 50         | 95     | 1 80   | 3 50        |    |
| I | Burpe's Stringless Green Pod13                | 50         | 95     | 1 80   | 3 50        |    |
| I | Keeney's Rustl's Gold'n Wax15                 | 55         | 1 00   | 1 90   | 3 75        | L  |
|   | Golden, or Yellow Eye Wax.15                  | 55         | 1 00   | 1 90   | 3 75        | ı. |
|   | Challenge Black Wax15                         | 55         | 1 00   | 1 90   | 3 75        | в  |
|   | Black Seed Wax, or Butter 15                  | 55         | 1 00   |        |             | ŀ  |
|   | White Seed Wax, or Butter 15                  | 55         | 1 00   |        |             | H. |
|   | Golden Wax, or Butter15                       | 55         | 1 00   | 1 90   |             | Е  |
|   | Currie's Rust-Proof Wax15                     | 55         | 1 60   |        |             | ı  |
|   | Shumway's Rust-Proof Wax.15                   | 55         | 1 (90) | 1 90   | 8 75        | П  |
|   | Wardwell's Kidney Wax18                       | -60        |        | very s | diort       | ı. |
|   | Improved Early Valentine15                    | 55         | 1 (0)  | 1 90   |             | н  |
|   | Dwarf Flageolet Wax15                         | 55         |        | very : | Hort        | н  |
|   | Davis White Kidney Wax 15                     | 55         | 1 00   | 1 90   |             | н  |
|   | Thorburn's Valentine Wax.15                   | 55         | 1 ()() |        | 3 75        | ш  |
|   | Yosemite Mammoth Wax20                        | 75         | Crop   | very s | Short       | Ł  |
|   | Henderson's Bush Lima20                       | 75         | "      |        | 12          | 1  |
|   | Burpee's New Bush Lima20                      | 75         | 23     |        | 23          | П  |
|   | Lazy Wife's New Pole20                        | 75         | 27     |        | 77          | ı  |
|   | Large White, Lima Pole 20                     | 75         | 27     |        |             | ı  |
|   | King Of The Garden Lima20                     | 75         | 77     | 22     | 22          | 1  |
|   | Old Homestead, or K'ky Pole20                 | 75         | 7.7    | 53     | 7.7         | 1  |
|   | Burpee's Creaseback Pole20                    | 75         | / 7    |        |             | ı  |