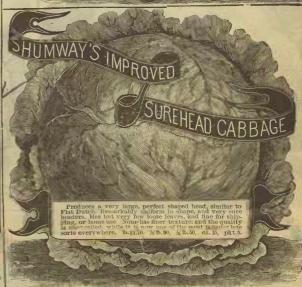

Here Shown

| , | ASPARAGUS Palmetto or Southern Giant 12 Barr's Manmoth 10 Conover's Colossal 10 Main, 'th Columbian White .15                                                                                                                                                                                                                                                                                                                                                                                                            | S.<br>% fb<br>20<br>15<br>15<br>25                                         | 7b<br>35<br>25<br>25<br>40                                                                    | In No Pe                                              |
|---|--------------------------------------------------------------------------------------------------------------------------------------------------------------------------------------------------------------------------------------------------------------------------------------------------------------------------------------------------------------------------------------------------------------------------------------------------------------------------------------------------------------------------|----------------------------------------------------------------------------|-----------------------------------------------------------------------------------------------|-------------------------------------------------------|
| ı | BEET. MID                                                                                                                                                                                                                                                                                                                                                                                                                                                                                                                | % To                                                                       | Ϊb                                                                                            | D.                                                    |
|   | Detroit Dark Red Turnip . 12 Ext. Erly Dark Red Beauty 15 Mark't Gar. Half Ling Blood12 Edmand's Early Turnip . 10 Crosby's Improv'd Egypti'n 10 Bastian's Extra Early . 10 Extra Early Lentz 10 Dewing's Early Turnip . 10 Early Eclipse Turnip . 10 Early Eclipse Turnip . 10 Early Eclipse Turnip . 10 Extra Early Bassano . 10 Extra Early Bassano . 10 Extra Early Bassano . 10 Long White Imperial Sugar Golden Tankard Mangel Mann, or Giant Mangel Mann, or Giant Mangel Yellow Globe Mangel Yellow Globe Mangel | 18<br>25<br>20<br>15<br>15<br>15<br>15<br>15<br>15<br>15<br>15<br>15<br>15 | 30<br>45<br>85<br>25<br>25<br>25<br>25<br>25<br>25<br>25<br>25<br>25<br>25<br>25<br>25<br>25  | En E              |
|   | CABBAGE.  Extra Early Express                                                                                                                                                                                                                                                                                                                                                                                                                                                                                            | % To 75 75 85 85 85 85 85 75 65 85 75 75 75 75 75 75 75 75 75              | 10 1 40 1 40 1 40 1 20 1 1 60 1 20 1 40 1 20 1 40 1 20 1 40 1 20 1 40 1 20 1 40 1 20 1 40 1 4 | Ti No Si Ti W E E E E Bo Bo Si H La H B C G G G D T A |