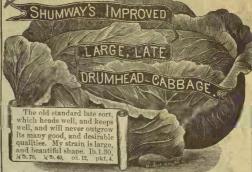

Here Shown

| , | ASPARAGUS Palmetto or Southern Giant 12 Barr's Manmoth 10 Conover's Colossal 10 Main, 'th Columbian White .15                                                                                                                                                                                                                                                                                                                                                                                                            | S.<br>% fb<br>20<br>15<br>15<br>25                                         | 7b<br>35<br>25<br>25<br>40                                                                    | In No Pe                                              |
|---|--------------------------------------------------------------------------------------------------------------------------------------------------------------------------------------------------------------------------------------------------------------------------------------------------------------------------------------------------------------------------------------------------------------------------------------------------------------------------------------------------------------------------|----------------------------------------------------------------------------|-----------------------------------------------------------------------------------------------|-------------------------------------------------------|
| ı | BEET. MID                                                                                                                                                                                                                                                                                                                                                                                                                                                                                                                | % To                                                                       | Ϊb                                                                                            | D.                                                    |
|   | Detroit Dark Red Turnip . 12 Ext. Erly Dark Red Beauty 15 Mark't Gar. Half Ling Blood12 Edmand's Early Turnip . 10 Crosby's Improv'd Egypti'n 10 Bastian's Extra Early . 10 Extra Early Lentz 10 Dewing's Early Turnip . 10 Early Eclipse Turnip . 10 Early Eclipse Turnip . 10 Early Eclipse Turnip . 10 Extra Early Bassano . 10 Extra Early Bassano . 10 Extra Early Bassano . 10 Long White Imperial Sugar Golden Tankard Mangel Mann, or Giant Mangel Mann, or Giant Mangel Yellow Globe Mangel Yellow Globe Mangel | 18<br>25<br>20<br>15<br>15<br>15<br>15<br>15<br>15<br>15<br>15<br>15<br>15 | 30<br>45<br>85<br>25<br>25<br>25<br>25<br>25<br>25<br>25<br>25<br>25<br>25<br>25<br>25<br>25  | En E              |
|   | CABBAGE.  Extra Early Express                                                                                                                                                                                                                                                                                                                                                                                                                                                                                            | % To 75 75 85 85 85 85 85 75 65 85 75 75 75 75 75 75 75 75 75              | 10 1 40 1 40 1 40 1 20 1 1 60 1 20 1 40 1 20 1 40 1 20 1 40 1 20 1 40 1 20 1 40 1 20 1 40 1 4 | Ti No Si Ti W E E E E Bo Bo Si H La H B C G G G D T A |