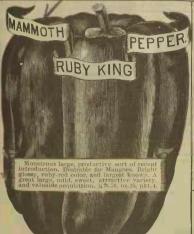

with the more solid foods. In their growth, the vines covers a wide space of ground, and therefore should be planted in hills a long distance apart, but if planted nearer, thin out to only one or two good plants to each hill. They are rank and ra id rowers and are not troubled be insects to the extent that smaller growing vine crops are. If however, they are attacked by insects, use the same rememes that are recommended for cucumber and melon. Pumpkins are sold in the markets in large quantities every fall and are considered a very profitable crop. The large field and cheese varieties are very well known but not by any means the best quality. In my list of varieties will be found the distinctive qualities of each, and a description as to their size and shape, and much other information.



Largest of all, and uniform size and shape. Often 8 to 9 in. long Brilliant scarlet; not too pungent Flesh thick; and excellent for pick ling. 1/2 ib. 70, 1/4 ib. 40, oz. 12, pkt.

Procop Great Giant Pepper.



LIVINGSTON'S IMPROVED GUSHAW PUMPKIN





A solid; rich; sweet; fine grain variety, which keeps well, and is one of the best for baking and for pies. It is often called a "Cashaw Squash." Productive, and very fattening for stock. 1b. 50, ½ lb. 30, ½ lb. 18, oz. 6, pkt. 3



A wonderful variety of enormous size, and attractive appearance. It is of French origin, and highly rec-ommended for stock, and fair qual-ity for family use. Often weighing over 100 pounds if well cultivated.

















SHUMWAYS SCAPLET SCARLET



Radish is always a money malter for the Market Gardener. T