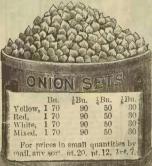

# Wholesale prices to large pl

Purchaser must pay transportati'n. No charge for sackage, nor boxes. Send payment for seeds with order.

|   |                                               | _          |        |        |             | -  |
|---|-----------------------------------------------|------------|--------|--------|-------------|----|
|   | BEANS. Qt. 1<br>Large White Marrow Field . 12 | ∮bu.<br>40 | 70     | 7 90   | bu.<br>2 50 |    |
|   | Early Long Six Weeks 13                       | 50         | 95     | 1 80   | 3 50        |    |
|   | Long White, & Red Kidney 12                   | 40         |        | 1 30   | 2 50        |    |
|   | Mariy Mohawk Bush 13                          | 50         | 95     | 1 80   | 3 50        | K  |
| į | Small White Navy Field 12                     | 40         | 70     | 1 30   | 2 50        | 1  |
| ì | White Mex. Prolific Tree 13                   | 50         | 95     | 1 80   | 3 50        | _  |
| E | Best Of All Bush Green Podl3                  | 50         | 95     | 1 80   | 3 50        |    |
| I | Burpe's Stringless Green Pod13                | 50         | 95     | 1 80   | 3 50        |    |
| I | Keeney's Rustl's Gold'n Wax15                 | 55         | 1 00   | 1 90   | 3 75        | L  |
|   | Golden, or Yellow Eye Wax.15                  | 55         | 1 00   | 1 90   | 3 75        | ı. |
|   | Challenge Black Wax15                         | 55         | 1 00   | 1 90   | 3 75        | в  |
|   | Black Seed Wax, or Butter 15                  | 55         | 1 00   |        |             | ŀ  |
|   | White Seed Wax, or Butter 15                  | 55         | 1 00   |        |             | H. |
|   | Golden Wax, or Butter15                       | 55         | 1 00   | 1 90   |             | Е  |
|   | Currie's Rust-Proof Wax15                     | 55         | 1 60   |        |             | ı  |
|   | Shumway's Rust-Proof Wax.15                   | 55         | 1 (90) | 1 90   | 8 75        | П  |
|   | Wardwell's Kidney Wax18                       | -60        |        | very s | diort       | ı. |
|   | Improved Early Valentine15                    | 55         | 1 (0)  | 1 90   |             | н  |
|   | Dwarf Flageolet Wax15                         | 55         |        | very : | Hort        | н  |
|   | Davis White Kidney Wax 15                     | 55         | 1 00   | 1 90   |             | н  |
|   | Thorburn's Valentine Wax.15                   | 55         | 1 ()() |        | 3 75        | ш  |
|   | Yosemite Mammoth Wax20                        | 75         | Crop   | very s | Short       | Ł  |
|   | Henderson's Bush Lima20                       | 75         | "      |        | 12          | 1  |
|   | Burpee's New Bush Lima20                      | 75         | 23     |        | 23          | П  |
|   | Lazy Wife's New Pole20                        | 75         | 27     |        | 77          | ı  |
|   | Large White, Lima Pole 20                     | 75         | 27     |        |             | ı  |
|   | King Of The Garden Lima20                     | 75         | 77     | 22     | 22          | 1  |
|   | Old Homestead, or K'ky Pole20                 | 75         | 7.7    | 53     | 7.7         | 1  |
|   | Burpee's Creaseback Pole20                    | 75         | / 7    |        |             | ı  |