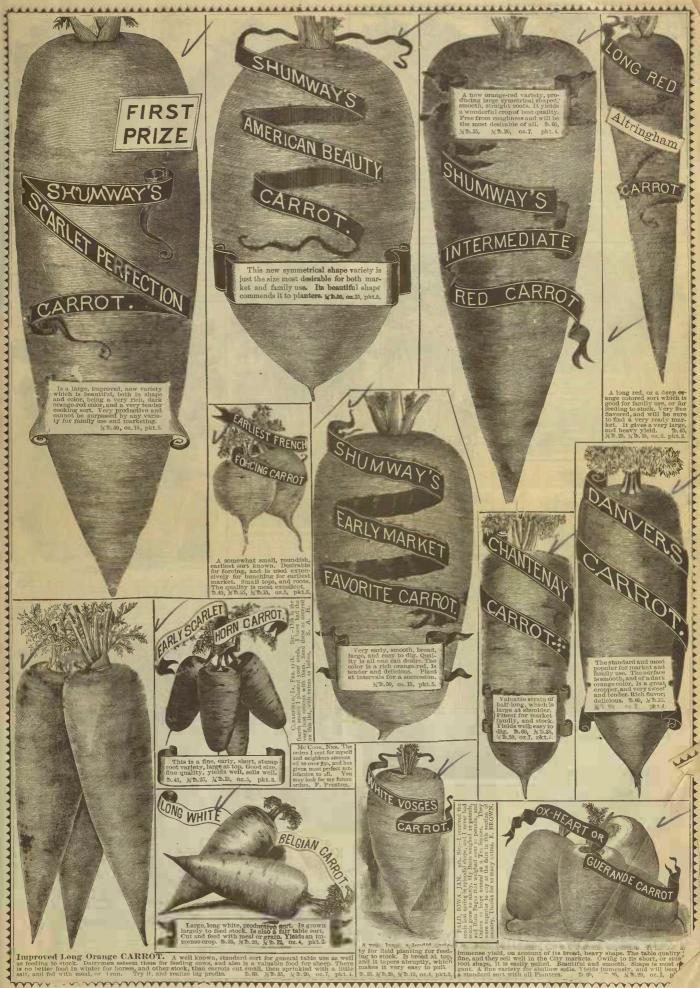

CARROT-MIN

CARRO 1.47b
New Early Long Forcing. 25
Early Market Favorite. 45
Oxheart, or Guerande. 18
Early Scarlet Horn. 12
New Scarlet Perfection. 45
New Danvers, Half Long. 18
Shumway's Amer'n Beauty45
Chantenny (Half Long). 18
Shumway's Intermediate. 18
Improved Long Orange. 18
Long Red Altringham. 12
Large White Vosges. 10
Long White Belgian. 10