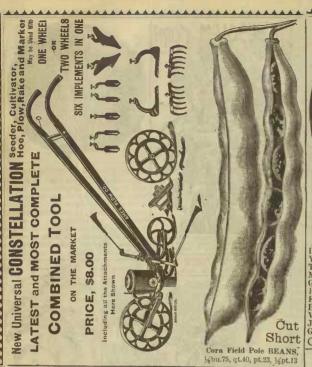

# Wholesale prices to large pl

Purchaser must pay transportati'n. No charge for sackage, nor boxes. Send payment for seeds with order.

|   |                                               | _          |        |        |             | -  |
|---|-----------------------------------------------|------------|--------|--------|-------------|----|
|   | BEANS. Qt. 1<br>Large White Marrow Field . 12 | ∮bu.<br>40 | 70     | 7 90   | bu.<br>2 50 |    |
|   | Early Long Six Weeks 13                       | 50         | 95     | 1 80   | 3 50        |    |
|   | Long White, & Red Kidney 12                   | 40         |        | 1 30   | 2 50        |    |
|   | Mariy Mohawk Bush 13                          | 50         | 95     | 1 80   | 3 50        | K  |
| į | Small White Navy Field 12                     | 40         | 70     | 1 30   | 2 50        | 1  |
| ì | White Mex. Prolific Tree 13                   | 50         | 95     | 1 80   | 3 50        | _  |
| E | Best Of All Bush Green Podl3                  | 50         | 95     | 1 80   | 3 50        |    |
| I | Burpe's Stringless Green Pod13                | 50         | 95     | 1 80   | 3 50        |    |
| I | Keeney's Rustl's Gold'n Wax15                 | 55         | 1 00   | 1 90   | 3 75        | L  |
|   | Golden, or Yellow Eye Wax.15                  | 55         | 1 00   | 1 90   | 3 75        | ı. |
|   | Challenge Black Wax15                         | 55         | 1 00   | 1 90   | 3 75        | в  |
|   | Black Seed Wax, or Butter 15                  | 55         | 1 00   |        |             | ŀ  |
|   | White Seed Wax, or Butter 15                  | 55         | 1 00   |        |             | H. |
|   | Golden Wax, or Butter15                       | 55         | 1 00   | 1 90   |             | Е  |
|   | Currie's Rust-Proof Wax15                     | 55         | 1 60   |        |             | ı  |
|   | Shumway's Rust-Proof Wax.15                   | 55         | 1 (90) | 1 90   | 8 75        | П  |
|   | Wardwell's Kidney Wax18                       | -60        |        | very s | diort       | ı. |
|   | Improved Early Valentine15                    | 55         | 1 (0)  | 1 90   |             | н  |
|   | Dwarf Flageolet Wax15                         | 55         |        | very : | Hort        | н  |
|   | Davis White Kidney Wax 15                     | 55         | 1 00   | 1 90   |             | н  |
|   | Thorburn's Valentine Wax.15                   | 55         | 1 ()() |        | 3 75        | ш  |
|   | Yosemite Mammoth Wax20                        | 75         | Crop   | very s | Short       | Ł  |
|   | Henderson's Bush Lima20                       | 75         | "      |        | 12          | 1  |
|   | Burpee's New Bush Lima20                      | 75         | 23     |        | 23          | П  |
|   | Lazy Wife's New Pole20                        | 75         | 27     |        | 77          | ı  |
|   | Large White, Lima Pole 20                     | 75         | 27     |        |             | ı  |
|   | King Of The Garden Lima20                     | 75         | 77     | 22     | 22          | 1  |
|   | Old Homestead, or K'ky Pole20                 | 75         | 7.7    | 53     | 7.7         | 1  |
|   | Burpee's Creaseback Pole20                    | 75         | / 7    |        |             | ı  |