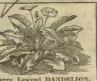

f in June and early July the ground can be set with late cabbage. A secret to success is; good thorough cultivation. If plants are troubled with the black flea, or the green fly, sprinkle with a solution of paris green; half a teaspoonful to a pail of water, occasionally; until heads begin to form; this will put an end to them. If they appear later, sprinkle with tobacco dust, and black pepper; also pyrethrum powder, and kerosene emulsion. Cabbage is often kept successfully over winter by burying them very late, and adding covering as winter advances; closely to freezing.









Is of medium size, very solid, and no doubt the best keepe ever grown. Grows on long stems and very hardy; seldom in ured by frost. Sells well. 15,1.50, 15.80, 15.45, oz.12, pkt.4







Filderkraut Cabbage











Plant Sprayer, 80c.





Brussells Sprouts.



Georgia Collards.



Treatment of Cauliflower; and how they should be cared for The first starting of the plants, and immediate treatment thereafter is about the same as that

obtained on very moist land and what is called a wet season. It has been found best to start the plants in a poor soil, and transplant them to a rich, and moist location. It prevents such serious check to the plants. The ground must be kept loose, and free from weeds. Cauliflower is very sensitive to extreme heat and dry weather, therefore it is best to give them a moist soil if possible. In the family garden they can be cared for easily by pouring a few quarts of water on each plant when the weather becomes to dry. When the heads, or curd becomes partly formed, it