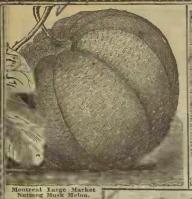

ed Gem, growing more oblong shape. It is most popular Melon to ship in a basket. Fruit is oval, and slightly ribbed, and densely covered















MUSK MELONS FXTRA C. FARLY GRAND RAPIDS Earliest of all, and sells when prices are high. Large attractive with all low, flesh. Rapid grower; fine netted, both round, and oblong shapes; pale green, turning to yellow when ripe. b. 40, ½ b. 25, ½ b. 15, oz. 5, pkt. 3.



25 LBS.

BANQUET MUSK MELON



PRINCESS OR IDEAL MUSK MELON 0

TIP TOP MUSK MELON

New, Green Flesh Osage MUSK MELON.
Claimed to be the sweetest, and best green flesh variety known. Surface is dark green, with more netting than the old sort, and stands shipping as well. A very delictous variety. b.40. ½ b 25. ½ b.15. oz.5. pkt.3

V GREEN NUTMEG MUSK MELON

Market Musk Melon.





How to grow Water Melons to perfection, and to make money.

Water Melon seeds are planted in this latitude about the middle of May, or when the weather has become settled and warm. A warm soil, with southern exposure will produce the best results. Good melons usually has a solid; bright red flesh, and must have a strong protecting rind to be a good shipper. For the family, and home marked, the other varieties are as desirable. A liberal quantity of manure is required, unless the soil is new, or naturally very rich and warm. Seeds can be started early in small pieces of inverted sods, to get a few melons for earliest use, way, and if on rich, or highly manured ground, eight feet apart is not too far. Plant from four to six pounds to the acre, and thin to a stand of three or four good pl