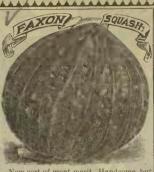

ew crop.



A very superior, and popular variety, of the very greatest value, which remains tender a long time after coming into use. Plant at intervals for a succession. 4 Ds. \$1, D. 30, \*\*Xb.18, \*\*Xb.10, oz.4, pkt.2.



tiant White Stuttgart RAD-SH. Extra early, of enormous ize; is excellent for forcing in rames, rapid growing, quality a superb. It stands heat, and oes not get pithy, nor tough, Fine for both the family and natket garden. 2 D.80, D.50,



BRIGHTEST LONG SCARLET

SHUMWAYS

This valuable new Variety de-P serves much respect, as it has been indicated with such mane or indicated with such mane or indicated with such mane or indicated with such mane of the control of the control of the His really an improvement on

MAMMOTH WHITE WINTER WINTER RADISH





HENDERSON'S







New sort of great merit. Handsome, but of large. They vary in color, but the qual-ty is excellent. The flesh is a deep orange-ellow, and cavity small. Can be used as a ummer.op-winter Squash. Very dry, and weet. 1940, ½ 10.25, ½ 10.15, oz.5, pkt.3.





A great big, oblong shaped sort, of a bright orange color, delicate flavor. It is a prolific bearer, and owing to its enormous size, it is valuable to grow, for feeding to all kinds of Stock. fb.50, ½fb.30, ½fb.18, oz.6, pkt.3







Mammoth, Sandwis SALSIFY. Strain of







Mammoth White Bush Scallop Summer SQUASH.

Orange-yellow, splashed, and striped with dark green. Its quality is rich and dry, Is small, but very solid, and heavy, with small seed cavity. Fine for private use on account of its rich; delicious flavor. It is early. ½10.