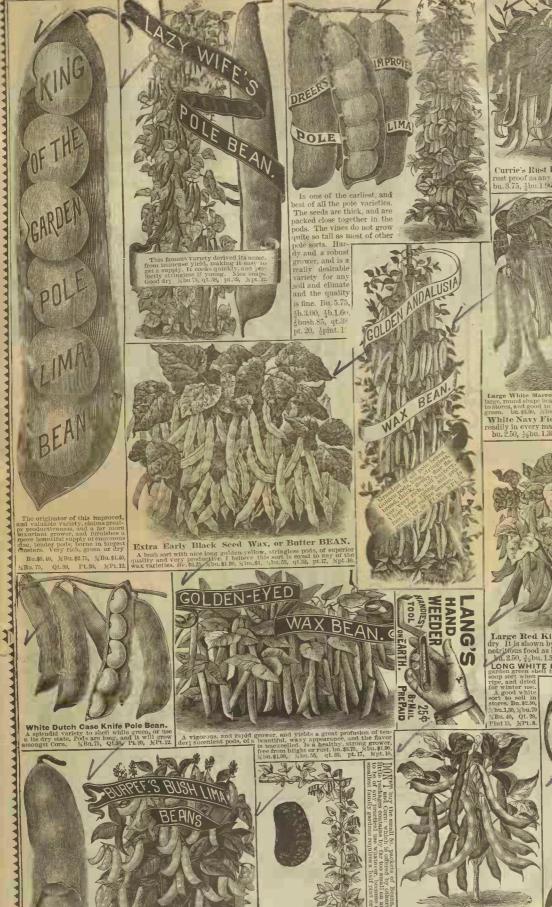

# Wholesale prices to large pl

Purchaser must pay transportati'n. No charge for sackage, nor boxes. Send payment for seeds with order.

|   |                                               | _          |        |        |             | -  |
|---|-----------------------------------------------|------------|--------|--------|-------------|----|
|   | BEANS. Qt. 1<br>Large White Marrow Field . 12 | ∮bu.<br>40 | 70     | 7 90   | bu.<br>2 50 |    |
|   | Early Long Six Weeks 13                       | 50         | 95     | 1 80   | 3 50        |    |
|   | Long White, & Red Kidney 12                   | 40         |        | 1 30   | 2 50        |    |
|   | Mariy Mohawk Bush 13                          | 50         | 95     | 1 80   | 3 50        | K  |
| į | Small White Navy Field 12                     | 40         | 70     | 1 30   | 2 50        | 1  |
| ì | White Mex. Prolific Tree 13                   | 50         | 95     | 1 80   | 3 50        | _  |
| E | Best Of All Bush Green Podl3                  | 50         | 95     | 1 80   | 3 50        |    |
| I | Burpe's Stringless Green Pod13                | 50         | 95     | 1 80   | 3 50        |    |
| I | Keeney's Rustl's Gold'n Wax15                 | 55         | 1 00   | 1 90   | 3 75        | L  |
|   | Golden, or Yellow Eye Wax.15                  | 55         | 1 00   | 1 90   | 3 75        | ı. |
|   | Challenge Black Wax15                         | 55         | 1 00   | 1 90   | 3 75        | в  |
|   | Black Seed Wax, or Butter 15                  | 55         | 1 00   |        |             | ŀ  |
|   | White Seed Wax, or Butter 15                  | 55         | 1 00   |        |             | H. |
|   | Golden Wax, or Butter15                       | 55         | 1 00   | 1 90   |             | Е  |
|   | Currie's Rust-Proof Wax15                     | 55         | 1 60   |        |             | ı  |
|   | Shumway's Rust-Proof Wax.15                   | 55         | 1 (90) | 1 90   | 8 75        | П  |
|   | Wardwell's Kidney Wax18                       | -60        |        | very s | diort       | ı. |
|   | Improved Early Valentine15                    | 55         | 1 (0)  | 1 90   |             | н  |
|   | Dwarf Flageolet Wax15                         | 55         |        | very : | Hort        | н  |
|   | Davis White Kidney Wax 15                     | 55         | 1 00   | 1 90   |             | н  |
|   | Thorburn's Valentine Wax.15                   | 55         | 1 ()() |        | 3 75        | ш  |
|   | Yosemite Mammoth Wax20                        | 75         | Crop   | very s | Short       | Ł  |
|   | Henderson's Bush Lima20                       | 75         | "      |        | 12          | 1  |
|   | Burpee's New Bush Lima20                      | 75         | 23     |        | 23          | П  |
|   | Lazy Wife's New Pole20                        | 75         | 27     |        | 77          | ı  |
|   | Large White, Lima Pole 20                     | 75         | 27     |        |             | ı  |
|   | King Of The Garden Lima20                     | 75         | 77     | 22     | 22          | 1  |
|   | Old Homestead, or K'ky Pole20                 | 75         | 7.7    | 53     | 7.7         | 1  |
|   | Burpee's Creaseback Pole20                    | 75         | / 7    |        |             | ı  |