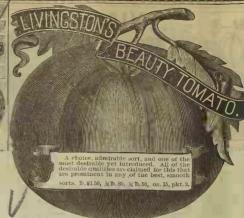

Marrow SQUASH



It is extra early; medium size; round and smooth; dark red color; firm flesh, and can always be mar-keted before the larger sorts, and get a fancy price. Fine for family. ib.1.75, ½ h90, ½ h.50, oz.15, pkt.4.





1/1b. 12.

Large Smooth Red TOMATO. 1b.1.50, 1/2 lb.80, 1/4 lb.50, oz.15, pkt.3. Ext. Early Smooth Red TOMATO. A medium size, early variety, and is of excellent quality. Bright red color and showy for market or family use. fb1.50, ½ b.80, ½ b.50, oz.15, pkt.3.



Henderson's Ext. Early Freedom Tomtato. This new variety ripens its fruit evenly, and bears plentifully. 6 rows in large clusters. Color is bright dazzling scarlet, and flavor superb, and free from acid. It is solid, and ships well. None can be earlier unless very much smaller. 4b.50, oz.15, pkt.4.











The foliage, and habit of growth is like Dwarf Champion, but the fruit is a beautiful glossy red and has a rich flavor, and is very solid; productive, and smooth. Early, and fine for canning; catsup; market, and for the family garden supply. 15. \$1.50, \( \frac{1}{2}15.80, \) \( \frac{1}{4}15.50, \) oz. 15, pkt. 3.



Livingston's Early Paragon TOMATO.

TOMATO. A very large, handsome variety, and is very heavy and solid, and of an intensely, deep red color, and of the finest quality for both market and the home garden. Very smooth, beautiful shape, and commands the highest price in the market. Ib.1.50, ½ Ib.80, ½ Ib.50, oz.15, pkt.3.



SHUMWAY'S LARGE CHAMPION BUSHTOMATO. In this







Very large, and one of the best for main crop. Beautiful bors all the extra copies of Garador ex