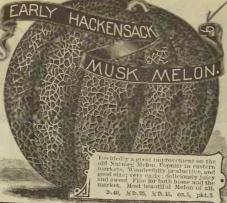

rket

COSMOPOLITAN

MUSK-MELON

MUSK-MELON

BURPEE'S MELROSE







The largest of all known varieties; often growing nearly a large as a small Cabbage. It is always exceedingly tender crisp, and free from bitterness. The leaves are a light, delicate green, and beautiful shape. It is a splendid summer variety, and stands the heat of summer well, and is slow to run to seed. D.20, ½ b.50, ½ b.30, oz.10, pkt.5



A good solid head, with beautiful curly edge. Heads onely enclosed and blanches crisp and tender. Is in sea long time and slow to run to seed. Is not excell-l in fine quality. 15.75. ½15.40, ½15.25, oz.8, pkt.4.







Improved strain of Netted Gem, growing more oblong shape. It is most popular Melon to ship in a basket. Fruit is oval, and slightly ribbed, and densely covered















MUSK MELONS FXTRA C. FARLY GRAND RAPIDS Earliest of all, and sells when prices are high. Large attractive with all low, flesh. Rapid grower; fine netted, both round, and oblong shapes; pale green, turning to yellow when ripe. b. 40, ½ b. 25, ½ b. 15, oz. 5, pkt. 3.



25 LBS.

BANQUET MUSK MELON



PRINCESS OR IDEAL MUSK MELON 0

TIP TOP MUSK MELON

New, Green Flesh Osage MUSK MELON.
Claimed to be the sweetest, and best green flesh variety known. Surface is dark green, with more netting than the old sort, and stands shipping as well. A very delictous variety. b.40. ½ b 25. ½ b.15. oz.5. pkt.3

V GREEN NUTMEG MUSK MELON

Market Musk Melon.





How to grow Water Melons to perfection, and to make money.

Water Melon seeds are planted in this latitude about the middle of May, or when