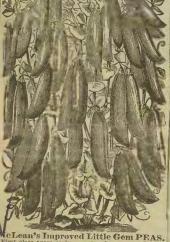

es. In sweet, and mid varieties are of a sliced and eaten as a salad, with pepper and vinegar, or a little salt. The smaller
varieties are very sharp and pungent, and are used to make pepper-sauce, and is mixed in with
many s. ts of pickles when a pungent taste is desired. A little is often mixed in chickens feed.



Mammoth Golden Queen PEPPER.
The largest, finest novelty I have seen. To expers are easily grown in any son. This is a bright waxy, golden-yellow, and is so ery mild one can eat them as salad with lepper and vinegar. & 5.4.40, oz. 2, pkt. 3.



URLESTIAL PEPPER. Rare novelty from China. Is sharp ungent, useful sort, which bears fruit the whole season. Val able as an ornament for the flower garden. Beautiful fruit i many colors. Use in pickles, or pepper-sauce. oz. 18, pkt. 5



cLean's Improved Little Gem PEAS.
First class extra earl sweet and survey and survey. One of our best. Grows only 12 to 15 in.
Les high, Prized for earliness, and productiveness.



A grand sort; medium early; green wrinkled; large pods, and the quality is rich; sweet; buttery, with a marrow flavor. It is superb and delicious. Bu. \$3.75, \$\frac{1}{2}bu. \$2, \$\frac{1}{2}bu. \$10, \$\frac{1}{2}bu. \$2, pt. 17, \$\frac{1}{2}pt. 10.

Dwarf Blue Imperial PFAS, and it has the nleest large, showy pods. It has fine flavor when cooked, and is a

BLISS' ARUNDANCE PEA

BLISS' ABUNDANCE PEA.

A bushy sort with a dark green foliage. It bears large, well filled pods, and is of the finest quality. It grows about two feet high, and is hardy, and prolific. ½ bu.\$1, ½ bu.\$0, qt.\$2, bt.\$1, ½ bt.\$1