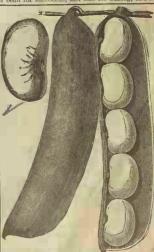

# Wholesale prices to large pl

Purchaser must pay transportati'n. No charge for sackage, nor boxes. Send payment for seeds with order.

|   |                                               | _          |        |        |             | -  |
|---|-----------------------------------------------|------------|--------|--------|-------------|----|
|   | BEANS. Qt. 1<br>Large White Marrow Field . 12 | ∮bu.<br>40 | 70     | 7 90   | bu.<br>2 50 |    |
|   | Early Long Six Weeks 13                       | 50         | 95     | 1 80   | 3 50        |    |
|   | Long White, & Red Kidney 12                   | 40         |        | 1 30   | 2 50        |    |
|   | Mariy Mohawk Bush 13                          | 50         | 95     | 1 80   | 3 50        | K  |
| į | Small White Navy Field 12                     | 40         | 70     | 1 30   | 2 50        | 1  |
| ì | White Mex. Prolific Tree 13                   | 50         | 95     | 1 80   | 3 50        | _  |
| E | Best Of All Bush Green Podl3                  | 50         | 95     | 1 80   | 3 50        |    |
| I | Burpe's Stringless Green Pod13                | 50         | 95     | 1 80   | 3 50        |    |
| I | Keeney's Rustl's Gold'n Wax15                 | 55         | 1 00   | 1 90   | 3 75        | L  |
|   | Golden, or Yellow Eye Wax.15                  | 55         | 1 00   | 1 90   | 3 75        | ı. |
|   | Challenge Black Wax15                         | 55         | 1 00   | 1 90   | 3 75        | в  |
|   | Black Seed Wax, or Butter 15                  | 55         | 1 00   |        |             | ŀ  |
|   | White Seed Wax, or Butter 15                  | 55         | 1 00   |        |             | H. |
|   | Golden Wax, or Butter15                       | 55         | 1 00   | 1 90   |             | Е  |
|   | Currie's Rust-Proof Wax15                     | 55         | 1 60   |        |             | ı  |
|   | Shumway's Rust-Proof Wax.15                   | 55         | 1 (90) | 1 90   | 8 75        | П  |
|   | Wardwell's Kidney Wax18                       | -60        |        | very s | diort       | ı. |
|   | Improved Early Valentine15                    | 55         | 1 (0)  | 1 90   |             | н  |
|   | Dwarf Flageolet Wax15                         | 55         |        | very : | Hort        | н  |
|   | Davis White Kidney Wax 15                     | 55         | 1 00   | 1 90   |             | н  |
|   | Thorburn's Valentine Wax.15                   | 55         | 1 ()() |        | 3 75        | ш  |
|   | Yosemite Mammoth Wax20                        | 75         | Crop   | very s | Short       | Ł  |
|   | Henderson's Bush Lima20                       | 75         | "      |        | 12          | 1  |
|   | Burpee's New Bush Lima20                      | 75         | 23     |        | 23          | П  |
|   | Lazy Wife's New Pole20                        | 75         | 27     |        | 77          | ı  |
|   | Large White, Lima Pole 20                     | 75         | 27     |        |             | ı  |
|   | King Of The Garden Lima20                     | 75         | 77     | 22     | 22          | 1  |
|   | Old Homestead, or K'ky Pole20                 | 75         | 7.7    | 53     | 7.7         | 1  |
|   | Burpee's Creaseback Pole20                    | 75         | / 7    |        |             | ı  |