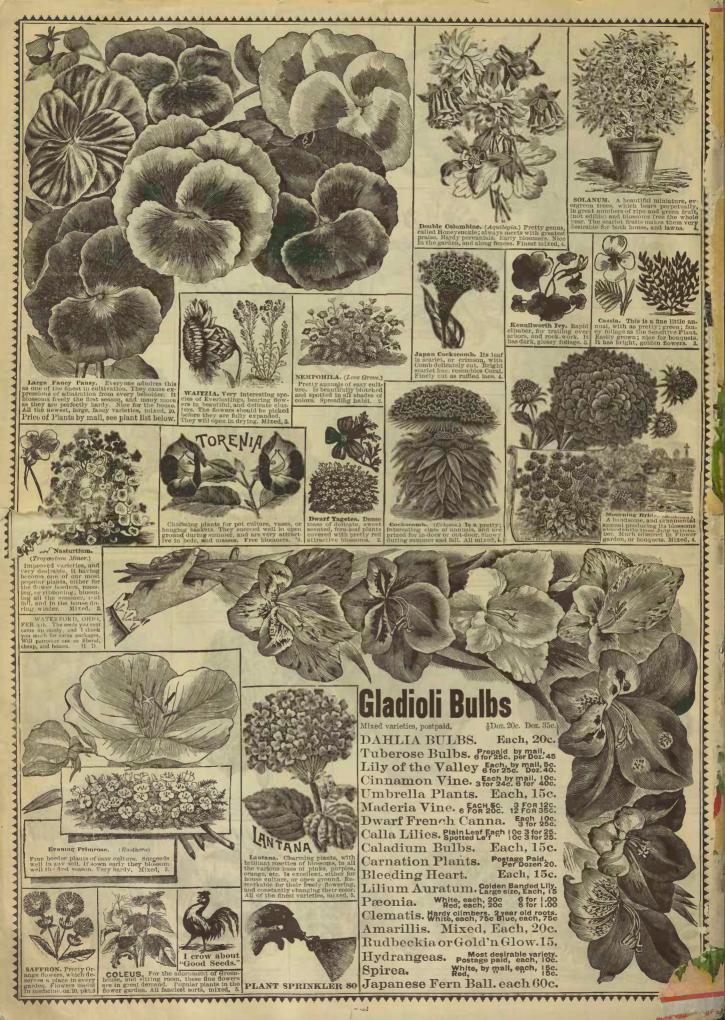

is.) Popular plant of compact; upright habit, and beautiful blessoms; unsurpassed for bedding and bouquets. Seed can be planted at any time, and in any soil. Mixed, &





A singular plant of spreading habit, and ery effective in beds, rock-work, hanging askets &c. Has peculiar icy foliage.

3.



GHIA. Admirable annuals; will succeed almost anywhere. Can be sown at any time. They will blossom soon after out of ground. Nice in bouquets, and in masses on lawns. All mixed, 1.



Anagallis. A very pretty plant of a low-growing habit, and for that reason, it is appropriate for rock-work, edgings and filling up borders. Mixed colors. 2.



Double Sanvitalia. Beautiful plant of reading habit, and completely covered ith double, golden flowers. Useful both fresh and dried bouquets, and for beds,