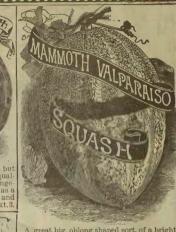

H. Extra early, of enormous ize; is excellent for forcing in rames, rapid growing, quality a superb. It stands heat, and oes not get pithy, nor tough, Fine for both the family and natket garden. 2 D.80, D.50,



BRIGHTEST LONG SCARLET

SHUMWAYS

This valuable new Variety de-P serves much respect, as it has been indicated with such mane or indicated with such mane or indicated with such mane or indicated with such mane of the control of the control of the His really an improvement on

MAMMOTH WHITE WINTER WINTER RADISH





HENDERSON'S







New sort of great merit. Handsome, but of large. They vary in color, but the qual-ty is excellent. The flesh is a deep orange-ellow, and cavity small. Can be used as a ummer.op-winter Squash. Very dry, and weet. 1940, ½ 10.25, ½ 10.15, oz.5, pkt.3.





A great big, oblong shaped sort, of a bright orange color, delicate flavor. It is a prolific bearer, and owing to its enormous size, it is valuable to grow, for feeding to all kinds of Stock. fb.50, ½fb.30, ½fb.18, oz.6, pkt.3







Mammoth, Sandwis SALSIFY. Strain of







Mammoth White Bush Scallop Summer SQUASH.

Orange-yellow, splashed, and striped with dark green. Its quality is rich and dry, Is small, but very solid, and heavy, with small seed cavity. Fine for private use on account of its rich; delicious flavor. It is early. ½10.15, oz.6, pkt.3.









and nice on Fres were this gave to 186 at a right year of the collection of the coll





TURBAN SQUASH





How to plant, cultivate, proper soil, insecticides, and value, he can oil for this very valuable we etable is the same