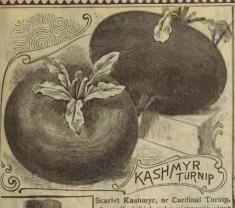

ks, Is easy, and mooth, and has solid meat, and beautiful rick color. Cardeners admire its fine appearance for market purposes. This is surely a valuable sort, containing neary all the finest qualities of others, and is one of the tery largest, b.\$150. \$40.80, \$40.80, oz.L. p.kt, 3.



Early Canada Victor TOMATO. It is a/goold size variety, and early, and is used extensively by gardeners, and all the canning works. Beaultful color, and is very smooth. It has many superior qualities. B. 150, #8.80, # 15.00, oz.15, pkt.3.



A very perfect, and Improved strain of the Golden Prophy. Sweet, and very nice to eat from the hand. I se early; smooth, and excellent for preserves, and aldeing for the table, and they will contrast so nicely overster with the red sorts. \* M. 50. oz. 16. Dkt. 5.





A small pinkish-red variety with clear white inside. Leaves small, and flesh is solid, but very tender and fine grained. 15.60, ½ 15.35, ½ 15.20, oz.7, pkt.4.



Laing's Improved Ruta-Baga. Is a round shape, early, English variety, very fine for the table, and excellent for feeding to stock. It is healy, good keeper, and fine for market. 10.40, \$\frac{1}{2}\$\text{lo.25}\$, \$\frac{1}{4}\$\tilde{\theta}\$.15, \color{6}\$, pkt.3.

The Great New Zealander Rust Proof



White Sweet Rus. Ruta-Baga. little outward expense. Makes one of the most profitable cothing the Farmer can grow. 18.33, & 18.20, & 18.12, oz.5, pkt. Skirving's Fur. Top Ruta-Baga. A well known hardy, vellow variety, good for table, and to feeding stock. One of the very largest varieties, and a profits ble cropper. Easily g