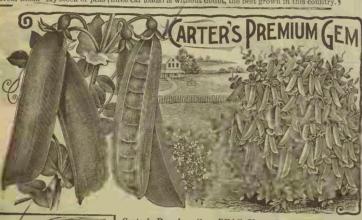

Here Shown

| , | ASPARAGUS Palmetto or Southern Giant 12 Barr's Manmoth 10 Conover's Colossal 10 Main, 'th Columbian White .15                                                                                                                                                                                                                                                                                                                                                                                                            | S.<br>% fb<br>20<br>15<br>15<br>25                                         | 7b<br>35<br>25<br>25<br>40                                                                    | In No Pe                                              |
|---|--------------------------------------------------------------------------------------------------------------------------------------------------------------------------------------------------------------------------------------------------------------------------------------------------------------------------------------------------------------------------------------------------------------------------------------------------------------------------------------------------------------------------|----------------------------------------------------------------------------|-----------------------------------------------------------------------------------------------|-------------------------------------------------------|
| ı | BEET. MID                                                                                                                                                                                                                                                                                                                                                                                                                                                                                                                | % To                                                                       | Ϊb                                                                                            | D.                                                    |
|   | Detroit Dark Red Turnip . 12 Ext. Erly Dark Red Beauty 15 Mark't Gar. Half Ling Blood12 Edmand's Early Turnip . 10 Crosby's Improv'd Egypti'n 10 Bastian's Extra Early . 10 Extra Early Lentz 10 Dewing's Early Turnip . 10 Early Eclipse Turnip . 10 Early Eclipse Turnip . 10 Early Eclipse Turnip . 10 Extra Early Bassano . 10 Extra Early Bassano . 10 Extra Early Bassano . 10 Long White Imperial Sugar Golden Tankard Mangel Mann, or Giant Mangel Mann, or Giant Mangel Yellow Globe Mangel Yellow Globe Mangel | 18<br>25<br>20<br>15<br>15<br>15<br>15<br>15<br>15<br>15<br>15<br>15<br>15 | 30<br>45<br>85<br>25<br>25<br>25<br>25<br>25<br>25<br>25<br>25<br>25<br>25<br>25<br>25<br>25  | En E              |
|   | CABBAGE.  Extra Early Express                                                                                                                                                                                                                                                                                                                                                                                                                                                                                            | % To 75 75 85 85 85 85 85 75 65 85 75 75 75 75 75 75 75 75 75              | 10 1 40 1 40 1 40 1 20 1 1 60 1 20 1 40 1 20 1 40 1 20 1 40 1 20 1 40 1 20 1 40 1 20 1 40 1 4 | Ti No Si Ti W E E E E Bo Bo Si H La H B C G G G D T A |