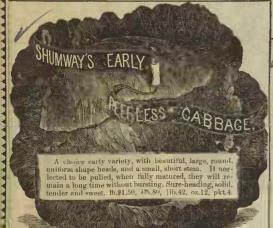

Here Shown

| , | ASPARAGUS Palmetto or Southern Giant 12 Barr's Manmoth 10 Conover's Colossal 10 Main, 'th Columbian White .15                                                                                                                                                                                                                                                                                                                                                                                                            | S.<br>% fb<br>20<br>15<br>15<br>25                                         | 7b<br>35<br>25<br>25<br>40                                                                    | In No Pe                                              |
|---|--------------------------------------------------------------------------------------------------------------------------------------------------------------------------------------------------------------------------------------------------------------------------------------------------------------------------------------------------------------------------------------------------------------------------------------------------------------------------------------------------------------------------|----------------------------------------------------------------------------|-----------------------------------------------------------------------------------------------|-------------------------------------------------------|
| ı | BEET. MID                                                                                                                                                                                                                                                                                                                                                                                                                                                                                                                | % To                                                                       | Ϊb                                                                                            | D.                                                    |
|   | Detroit Dark Red Turnip . 12 Ext. Erly Dark Red Beauty 15 Mark't Gar. Half Ling Blood12 Edmand's Early Turnip . 10 Crosby's Improv'd Egypti'n 10 Bastian's Extra Early . 10 Extra Early Lentz 10 Dewing's Early Turnip . 10 Early Eclipse Turnip . 10 Early Eclipse Turnip . 10 Early Eclipse Turnip . 10 Extra Early Bassano . 10 Extra Early Bassano . 10 Extra Early Bassano . 10 Long White Imperial Sugar Golden Tankard Mangel Mann, or Giant Mangel Mann, or Giant Mangel Yellow Globe Mangel Yellow Globe Mangel | 18<br>25<br>20<br>15<br>15<br>15<br>15<br>15<br>15<br>15<br>15<br>15<br>15 | 30<br>45<br>85<br>25<br>25<br>25<br>25<br>25<br>25<br>25<br>25<br>25<br>25<br>25<br>25<br>25  | En E              |
|   | CABBAGE.  Extra Early Express                                                                                                                                                                                                                                                                                                                                                                                                                                                                                            | % To 75 75 85 85 85 85 85 75 65 85 75 75 75 75 75 75 75 75 75              | 10 1 40 1 40 1 40 1 20 1 1 60 1 20 1 40 1 20 1 40 1 20 1 40 1 20 1 40 1 20 1 40 1 20 1 40 1 4 | Ti No Si Ti W E E E E Bo Bo Si H La H B C G G G D T A |