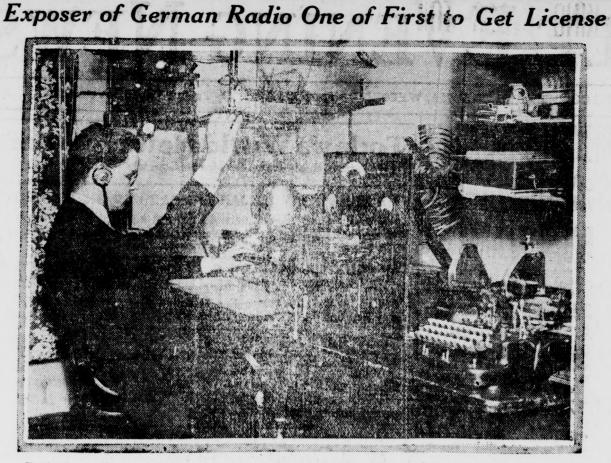

All pilots on transcontinental mail airplanes in the United States are to be furnished with side arms.

Both the radio set and the boy pictured here played an important part during the war with Germany by listening in at the German radio plant at Sayville, L. I. For many hours, day after day, Wendell Kilmer listened in on the messages that were sent out from there. The United States government soon closed the plant at Sayville. Wendell Kilmer was granted a license and given a permit by the navy-department to keep his plant in operation during the war. He was one of the first radio operators to be given a license. The photo shows Wendell Kilmer tuning with loop aerial.