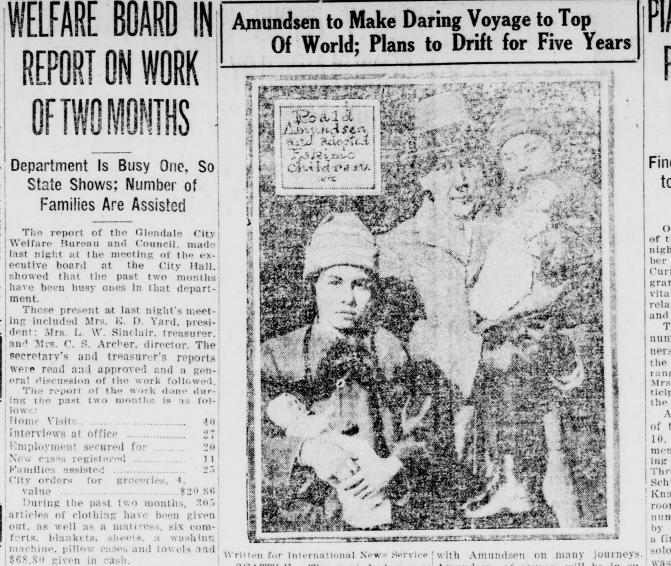

y Estimates furnished, repair work SOMETHING NEW - Home made neatly done. Glendale 1996-W, 204 T. Fraley to L. A. Trust & Sav bank, part lot 31 of Jones Home Place 8-173 Maps, 3-6-25 7 pct \$2000.

195-Trust Deed, Same to same trustee for Ollie C. Gurnee, same prop"as Mortgage 194, instal 7 pct If you want guaranteed paints, buy \$2500. 208-Mortgage, Ellis B. and Lil-

lian N. Brown to Mabel R. Zander, lot, 6 tract 676 17-26 Maps, 5 yrs pct \$800.

209-Trust Deed, Ellis B. and Lilcoffee, try Booth's Better Blend at WANTED-Cement and brick work lian N. Brown to T. G. & T. Co. trus-WANTED - General teaming.

952 18-88 Maps, 90 days 8 pet \$600. 492-Mortgage, A. F. and Fannie declares it is the intention of the Am

-Mortgage, Pedro and Adol-

GLENDALE EVENING NEWS, WEDNESDAY, APRIL 12, 1922



SEATTLE .- The most daring voy- Amundsen, of course, will be in su- was received with a storm of apdale 821-J or leave at Glendale Eve-ning News. — Lot 58 of tract 1448, 18-162 mana

> one place. Those knowing of per-sons needing assistance have been Ro Roald Amundsen, discoverer of the spirit of exploration as well. It must,

South Pole, will set sail, in his 390- indeed, be a hardy sailor who will foot ship, the Maud, to go over the ship on the Maud—for a voyage of five years, perhaps into eternity. top of the world.

The North Pole will be the only stopping place on the voyage. Two The Maud will head north to the airplanes will be used to reach the Arctic. Where the broken shores of Pole if, while going over the top of the eternal ice-pack wage an unendthe world, the Maud should drift