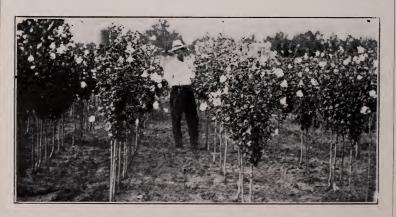

TWO-YEAR BARBERRY. ROOTS, GOOD AS TOPS

BLOSSOM TIME IN THE ALTHEA AT CHASE

|                                     | Code           | Per 10        | Per 100  |
|-------------------------------------|----------------|---------------|----------|
| FRAXINUS americana, White Ash.      |                |               |          |
| 2 to 3 feet                         | Saw            |               | \$ 12.00 |
| 18 to 24 inches                     | Sawfly         |               | 7.50     |
| HAMAMELIS virginiana, Witch-Haze    | 1. ·           |               |          |
| 2 to 3 feet                         | Sax            | \$ 3.00       |          |
| 18 to 24 inches                     | Saxon          | 2.00          |          |
| HIBISCUS syriacus, Shrub-Althea (Bu |                |               |          |
| 2 to 3 feet                         |                |               | 15.00    |
| 18 to 24 inches                     | Scald          |               | 10.00    |
| 12 to 18 inches                     | Scalp          |               | 6.00     |
| anemonaeflorus (dble. rose)         | Boule de Feu ( | dble, reddish | purple)  |
| Duchess de Brabar                   | nt (dble, red) |               | • • •    |
| HIBISCUS syriacus, Shrub-Althea (R  |                | Grafted).     |          |
| 18 to 24 inches                     |                |               | 30.00    |
| 12 to 18 inches                     |                |               | 20.00    |
| coelestis (single blue)             |                |               |          |
| rubis (single red)                  |                |               |          |
| Variegated Leaf                     |                |               |          |
| HIBISCUS syriacus, Shrub-Althea (Tr | ee Form).      |               |          |
| 3 to 4 feet                         |                |               | 35.00    |
| 2 to 3 feet                         | Scoff          |               | 20.00    |
| anemonaeflorus                      | Boule de Feu   |               |          |
| Duchess de Brabant                  |                |               |          |
| HYDRANGEA arborescens grandiflora.  | Snowhill.      |               |          |
| 2 to 3 feet                         |                |               | 30.00    |
| 18 to 24 inches                     |                |               | 25.00    |
| HYDRANGEA paniculata grandiflora,   |                |               |          |
| 2 to 3 feet                         |                |               | 30.00    |
| 18 to 24 inches                     |                |               | 25.00    |
| 12 to 18 inches                     |                |               | 17.50    |
|                                     |                |               |          |