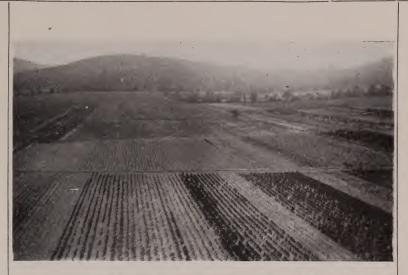

LOOKING SOUTH ACROSS CHASE VALLEY

|                                       | Code         | Por 10  | Per 100  |
|---------------------------------------|--------------|---------|----------|
| CYDONIA japonica, Flowering Quince.   | Code         | 1 61 10 | 1 61 100 |
| 18 to 24 inches                       | Sample       | \$ 2.00 |          |
| 12 to 18 inches                       |              | 1.50    |          |
| DEUTZIA gracilis, Slender Deutzia.    |              | -100    |          |
| 18 to 24 inches                       | Sandal       | 3.00    |          |
| 15 to 18 inches                       |              | 2.00    |          |
| 12 to 15 inches                       | Sank         | 1.50    |          |
| DEUTZIA lemoinei, Lemoine Deutzia.    |              |         |          |
| 18 to 24 inches                       | Sapid        | 2.00    |          |
| 15 to 18 inches                       |              | 1.75    |          |
| 12 to 15 inches                       |              | 1.50    |          |
| DEUTZIA scabra plena, Double Rose Deu |              |         |          |
| 3 to 4 feet                           |              |         | \$ 20.00 |
| 2 to 3 feet                           |              |         | 15.00    |
| 18 to 24 inches                       | Satchel      |         | 10.00    |
| EXOCHORDA grandiflora, Pearlbush.     | ~            |         |          |
| 3 to 4 feet                           |              | 3.00    |          |
| 2 to 3 feet                           |              | 2.50    |          |
| 18 to 24 inches                       | Sauce        | 2.00    |          |
| FORSYTHIA.                            | 0 .          |         | 45.00    |
| 2 to 3 feet                           |              |         | 15.00    |
| 18 to 24 inches                       | Save         |         | 10.00    |
| intermedia, Border                    |              |         |          |
| suspensa fortunei, Golden             |              |         |          |
| viridissima, Greensto                 | em Forsythia |         |          |