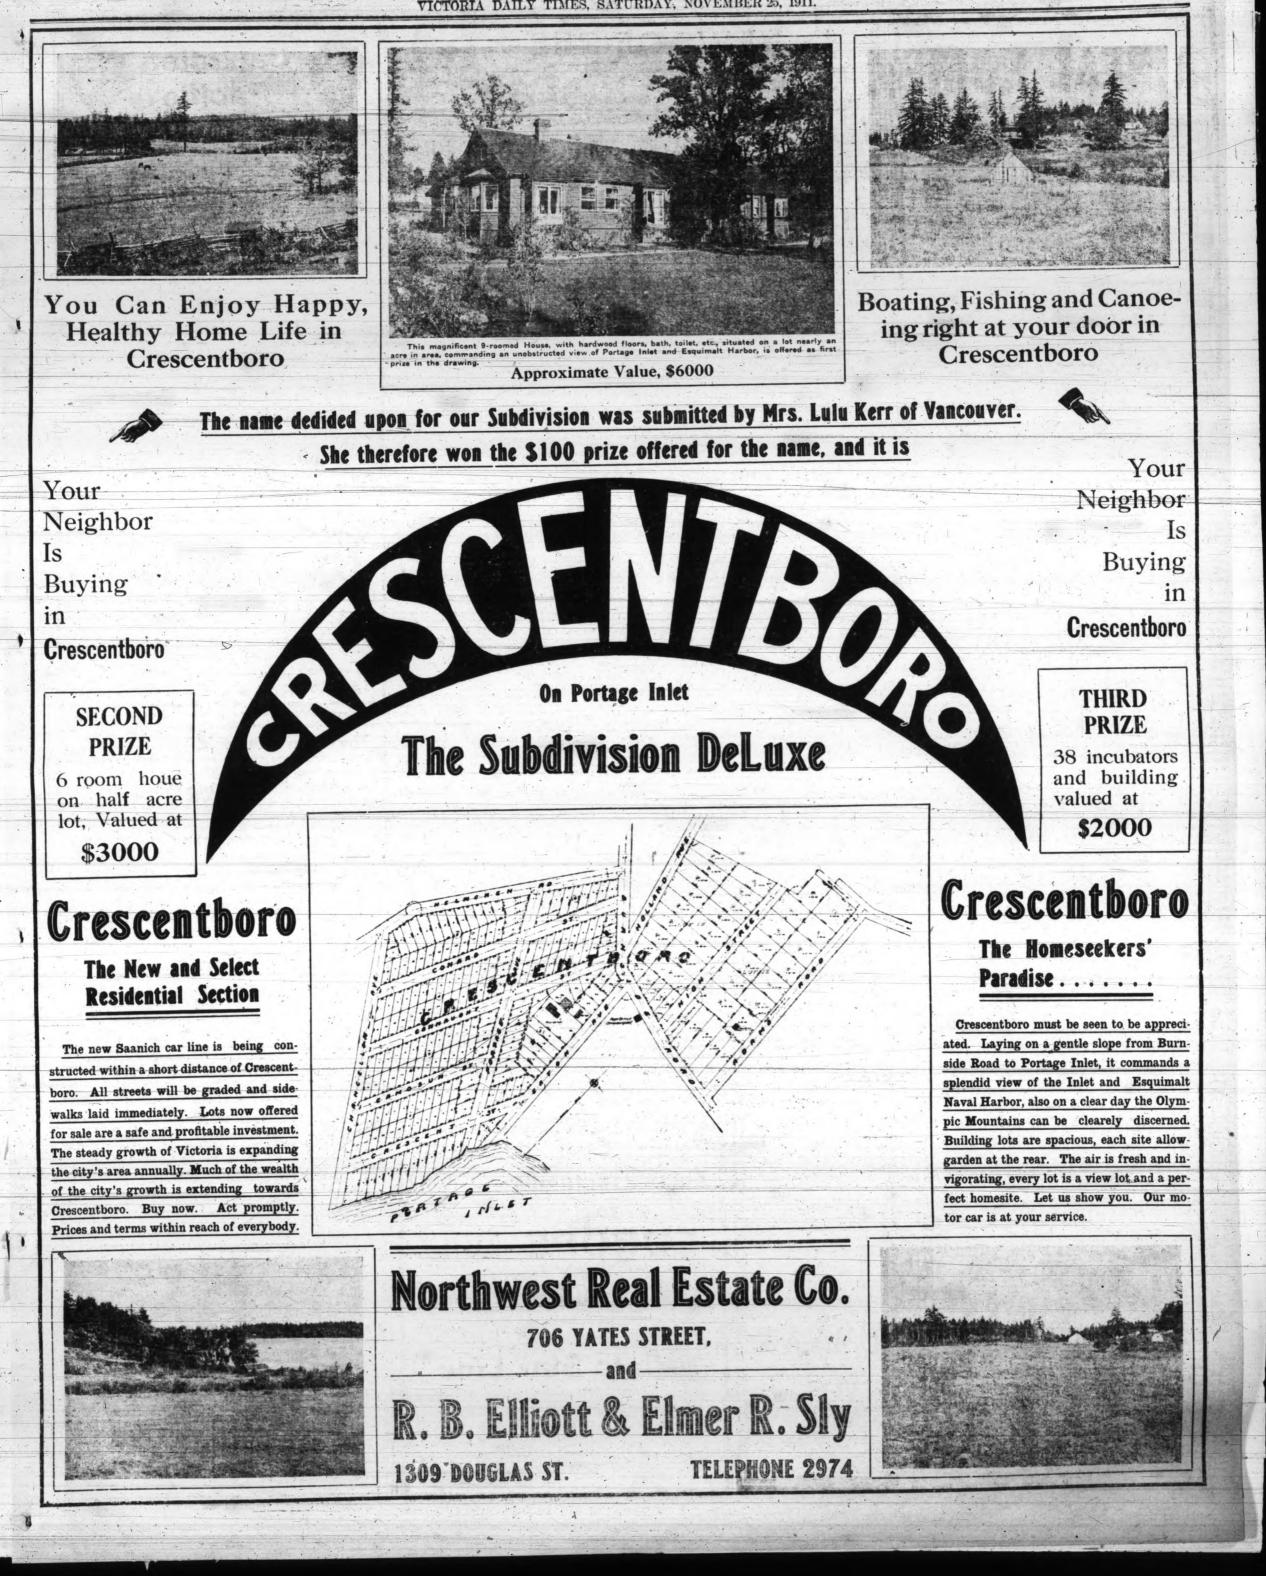

| '                                                                                                                                                                                                                                                                                                                                                                                                                                                                    |                                                                                                                                                                                                                                                                       |









<text><text><text><text><text><text><text><text><text><text>

Watch: Regular \$10.00. Our price .. .. .. \$7.50

Walthain Watches in the celebrated Fortune Gold Filled Case. Regular

#\$12.50. Our price \$10 Ladies' Solid Gold Waltham or Elgin Watches. Regular \$25. Our price \$20

Stoddart's Prices

On Waltham Co.'s

Watches

Solid Silver Cased Waltham

Stoddart's Jewellery Store

Cor. Broad and Johnson Sta.

the best offering of all Victoria suburban property.

Positively the Best Value Offered To-day \$100 Down and Balance Quarterly Lots Clear and 55 and 65 Feet Frontage \$800 Prices \$600 to Choose to-day. Offices open to-night. Tracksell Douglas & Co. The Globe Realty Co. McCallum Block, Douglas Street 1210 Broad Street



#### HOUSES

2

7 rooms, Wildwood Ave., \$4,000. Cash