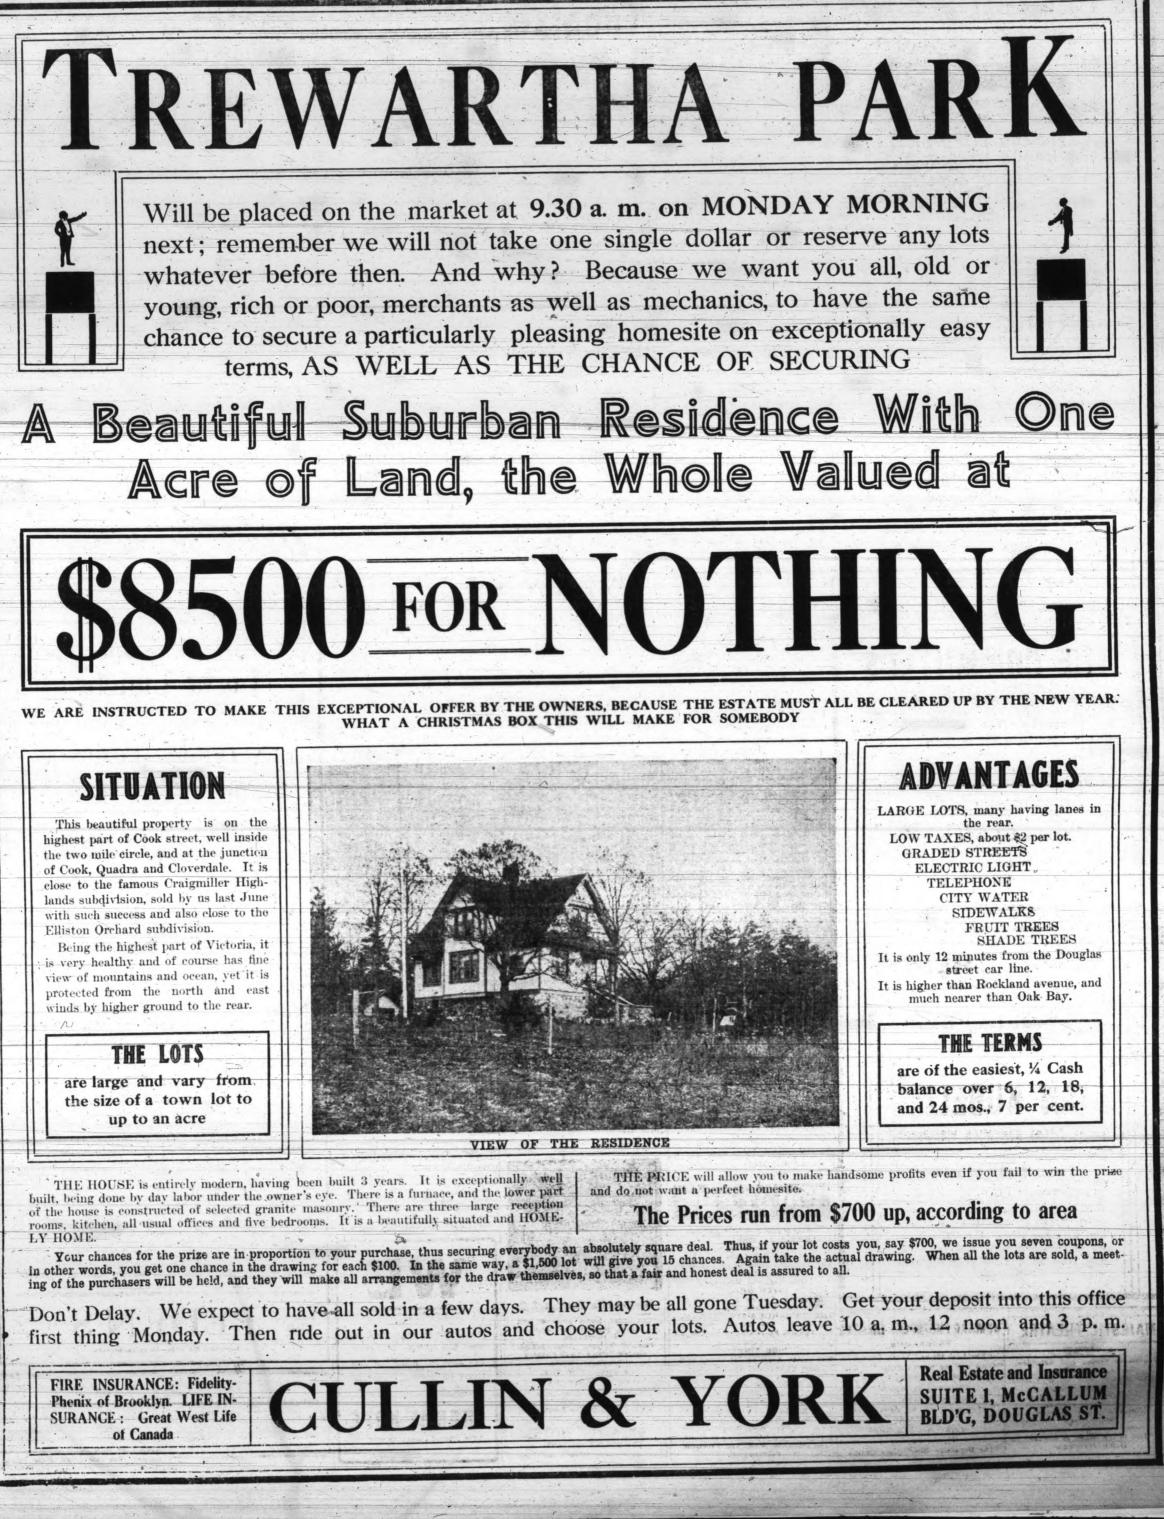

| '                                                                                                                                                                                                                                                                                                                                                                                                                                                                    |                                                                                                                                                                                                                                                                       |









<text><text><text><text><text><text><text><text><text><text>

Watch: Regular \$10.00. Our price .. .. .. \$7.50

Walthain Watches in the celebrated Fortune Gold Filled Case. Regular

#\$12.50. Our price \$10 Ladies' Solid Gold Waltham or Elgin Watches. Regular \$25. Our price \$20

Stoddart's Prices

On Waltham Co.'s

Watches

Solid Silver Cased Waltham

Stoddart's Jewellery Store

Cor. Broad and Johnson Sta.

the best offering of all Victoria suburban property.

Positively the Best Value Offered To-day \$100 Down and Balance Quarterly Lots Clear and 55 and 65 Feet Frontage \$800 Prices \$600 to Choose to-day. Offices open to-night. Tracksell Douglas & Co. The Globe Realty Co. McCallum Block, Douglas Street 1210 Broad Street



#### HOUSES

2

7 rooms, Wildwood Ave., \$4,000. Cash ....