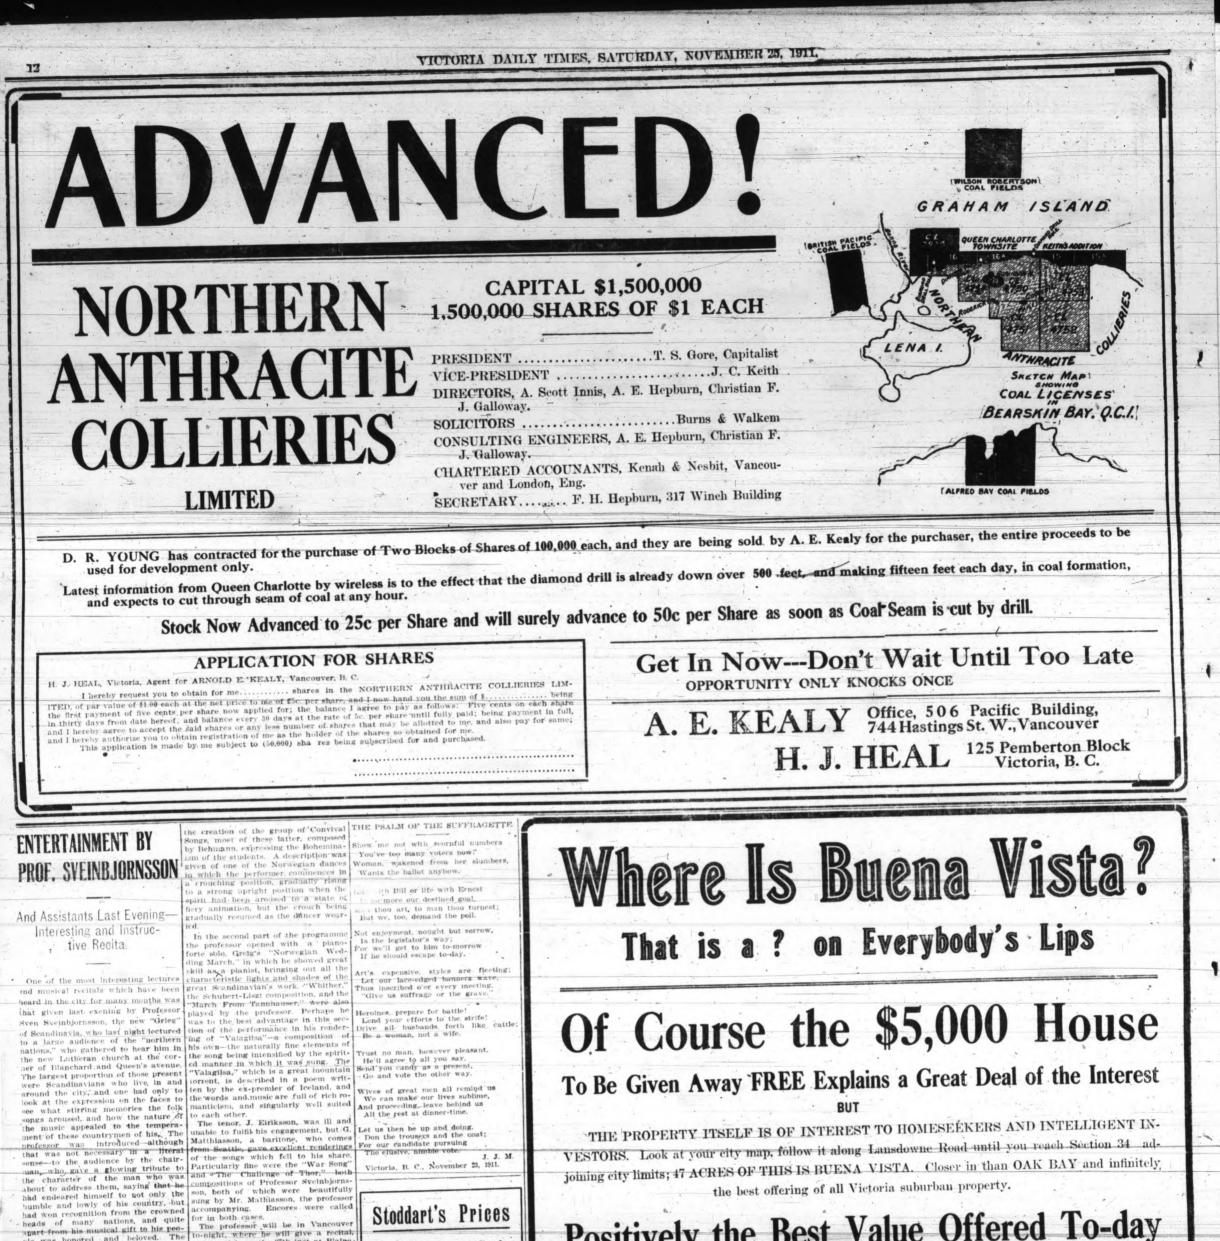

| '                                                                                                                                                                                                                                                                                                                                                                                                                                                                    |                                                                                                                                                                                                                                                                       |









<text><text><text><text><text><text><text><text><text><text>

Watch: Regular \$10.00. Our price .. .. .. \$7.50

Walthain Watches in the celebrated Fortune Gold Filled Case. Regular

#\$12.50. Our price \$10 Ladies' Solid Gold Waltham or Elgin Watches. Regular \$25. Our price \$20

Stoddart's Prices

On Waltham Co.'s

Watches

Solid Silver Cased Waltham

Stoddart's Jewellery Store

Cor. Broad and Johnson Sta.

the best offering of all Victoria suburban property.

Positively the Best Value Offered To-day \$100 Down and Balance Quarterly Lots Clear and 55 and 65 Feet Frontage \$800 Prices \$600 to Choose to-day. Offices open to-night. Tracksell Douglas & Co. The Globe Realty Co. McCallum Block, Douglas Street 1210 Broad Street



#### HOUSES

2

7 rooms, Wildwood Ave., \$4,000. Cash .... \