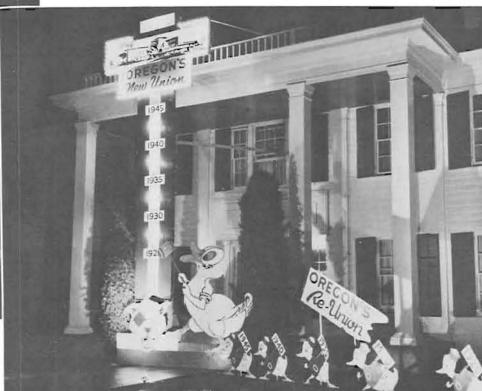

HOMECOMING, 1950, was a cavalcade of events built around the theme "New Union and Reunion" —and both students and alumni participated in the weekend of events.

The usual trials and tribulations surrounded the

Above—Sigma Phi Epsilon's prize-winning Homecoming sign exemplifies the 1950 theme—"New Union and Reunion." Below—ASUO President Barry Mountain introduces Homecoming Hostess Lee DeJarnette to the Hayward Field football crowd.

On Saturday, alumni attended a barbecue luncheon, and later a football game with Washington State College.

A high point of Homecoming was the dedication of the Erb Memorial Student Union. Representatives of three faiths took part, and dignitaries from all over the state were in attendance.