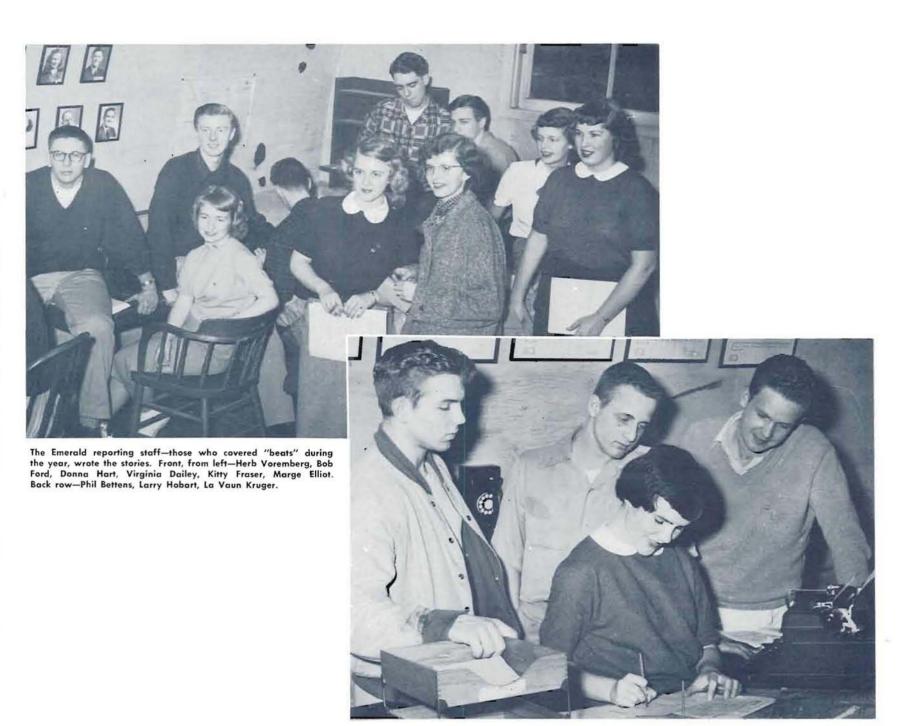

# Oregana

A LONG WITH THE ASUO, the YMCA, and a number of other dignified agencies, the Oregana moved into the 'bird cage" of the student union fall term, prepared to put down roots.

Editor Ruth Landry and Business Manager Bob Schooling attended Student Publications Board meetings, herded numerous freshmen hither and thither.

Miss Landry assembled parts of her book from the photographers, the printer, and the campus, and looked forward with a certain amount of philosophy and a considerable amount of panic to the March deadline.

MARY COCHRANE, Associate Editor of Clubs and Organizations. She compiled membership lists, orranged for organization space.

JERRY HENCKEN, Associate Editor of Schools. He catalogued seniors, supervised layout of school pages.

PAT MULLIN, Associate Editor of Living Organizations. She filed pictures of individuals, arranged for pictures of house presidents, directed layout of pages.

Layout Editor was Kathryn Littlefield, who cut and pasted pictures, contemplated the view of the Student Health Service, found her strength in tea.

Quantities of paste and pictures occupied Pat Mullin, Associate Editor of Living Organizations. Associate Editor of Schools was Jerry Hencken; Mary Cochrane was Associate Editor of Clubs and Organizations; and Bob Funk was Associate Editor of Copy. Chief function of the associates was getting lost at deadline time.