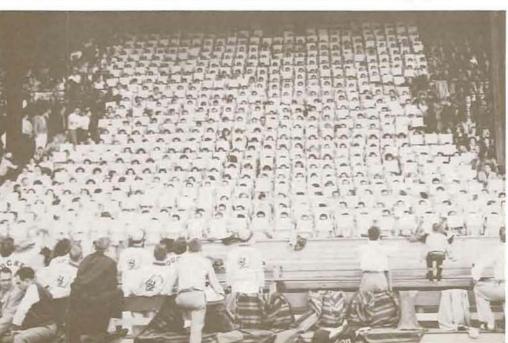

Past members of the Order of the "O" are introduced at the Homecoming football game. This is a tradition which is carried out every year.

The white shirt section—a brain child of the rally squad — warms up before the game. Students, wary of low temperatures, wore sweaters under white shirts.