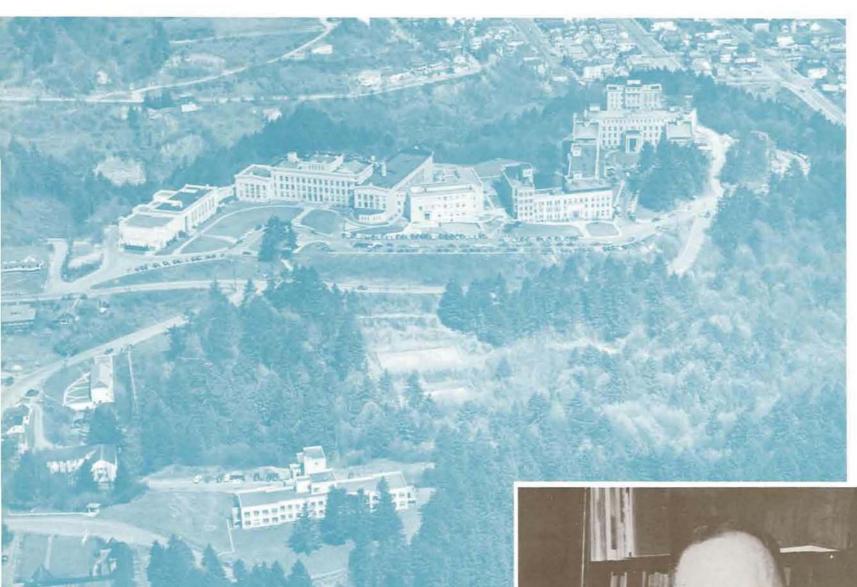

## 1950-51

An aerial view of the University of Oregon campus, as it appeared during spring term of 1950. The Willamette River is at the upper left.