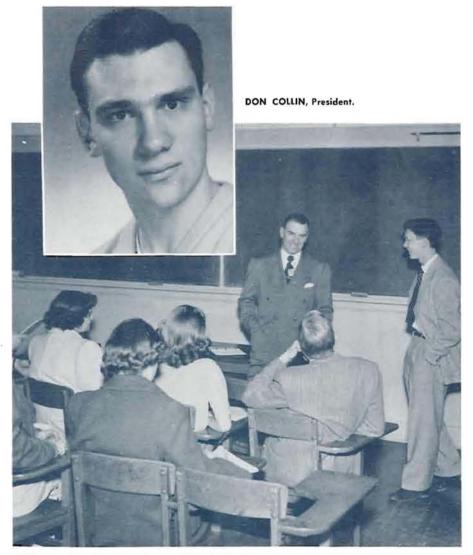

### **Organizations**

HERB NILL, First Vice-president.

#### TNE---Political Tour de Force

T WAS A GRAND year for Oregon's political circus: that never-never organization, TNE, was somehow caught with its armor down, and Art Johnson fed it to the lions.

In the beginning, most of the reputations in the campus political circle were still intact. Several weeks before the spring elections, things were rather calm. TNE, or Theta Nu Epsilon, had been advertised for years as being the "group" that controlled AGS, the Greek party. But TNE simply did not exist, AGS insisted; and no one insisted more loudly than the TNE members.

But even non-existant organizations such as TNE have their troubles. TNE's trouble number one was ASUO President Art Johnson, who wanted to expose the group. The number two trouble was who to run for president in the spring elections. AGS, TNE's favorite party, was due for a good year at the polls.