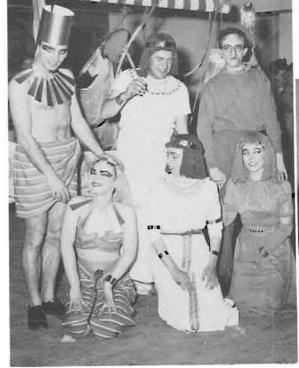

### Beaux Arts Ball

Oregon students attend the Beaux Arts Ball in every guise but that of an introvert.

On the dance floor: Music is ignored as dancers give full attention to each others' costumes—with accompanying remarks.

Above, left: A touch of Egypt occupies one corner of Gerlinger Annex, where the ball was held. Beaux Arts is presented annually by the Associated Students of Architecture and Allied Arts. At right: Considerable personality is displayed by two denizens of some after-world.