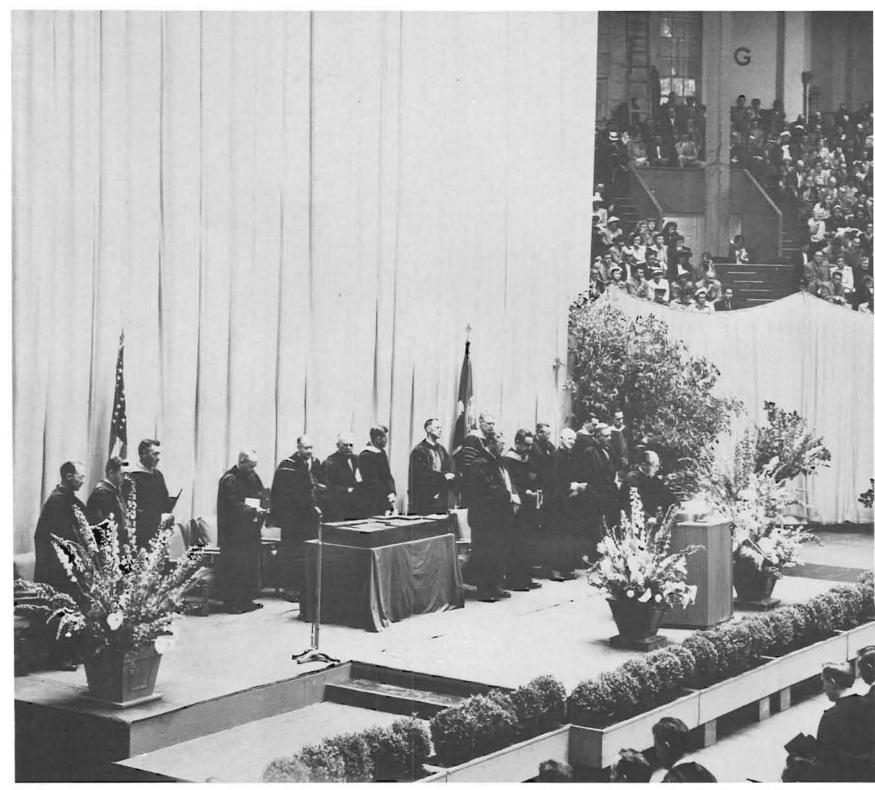

# duck preview Weekend

At a dance held in Gerlinger Annex for Duck Preview guests, dancers are scrutinized by a gathering on the balcony.

Benediction is given during the baccalaureate-graduation services. Honored guests included educators and other dignitaries from throughout the region. Above, in balcony—relatives and friends of graduating seniors fill McArthur Court to view ceremonies.

# Commencement

After four years at Oregon, senior women prepare to receive their diplomas.

Dr. Charles Malik delivers the principle address at commencement. Dr. Malik heads the Lebanon delegation to the United Nations.