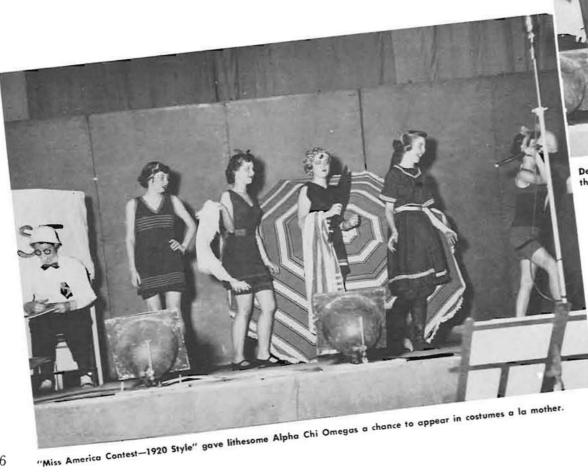

#### All-Campus Sing

Junior Weekend court: Lucille Wright, Gloria Grimson, Queen Nancy Chamberlain, Pat Lakin, and Mary Lou Bittman.

OPEN Ca groups p Arthur C Winr Omega s Minturn

Above, left—Alpha Chi Omega receives the Josephine Evans Harpham Cup. At right, Joanne Hewitt awards the Delta Delta Delta scholarships.

PENER FOR Junior Weekend was the All-Campus Sing. Ten women's and ten men's groups participated in the event, held in Mc-Arthur Court the evening of Friday, May 12.

Winner of the women's division cup was Chi Omega sorority, which sang "He's Gone Away." Minturn Hall, singing "Stormy Weather," led the men's division. Second-place winners were Delta Gamma and Sigma Nu; third places were taken by Alpha Phi and Phi Gamma Delta.

The sing also witnessed the coronation of Junior Weekend Queen Nancy Chamberlain; the awarding of the Delta Delta Delta, William Frager, and Hazel Schwering scholarships; and the presentation of the Josephine Evans Harpham Cup to Alpha Chi Omega.