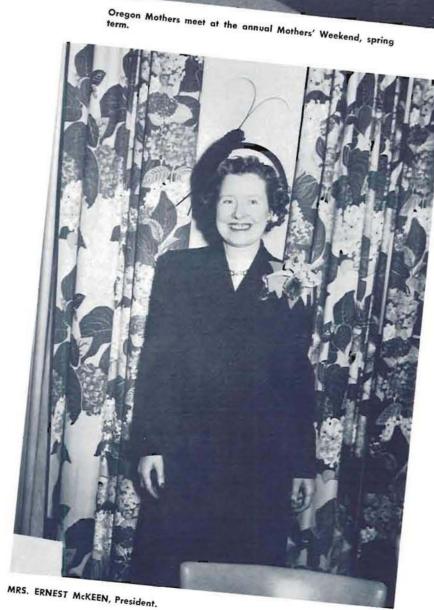

Chief meeting, however, was the annual breakfast business meeting held Saturday morning in the dining room of Carson Hall. Mrs. Ernest Mc-Keen, Portland, was elected president of the University of Oregon Mothers for 1950-1951. Retiring president was Mrs. George Swift, Salem.

The Oregon Mothers join with other University organizations in sponsoring University days in different Oregon towns. The purpose of these events is to increase interest in the University of Oregon.

The state board of the Oregon Mothers meets every other month. Mrs. Ernest Mc-Keen was president of the mothers during 1950-1951.