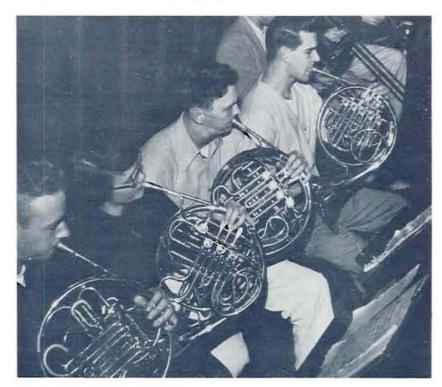

The woodwind section—clarinets and bassoons.

Four french horns take up the theme.

Hal Neufeld, Leland Johnson, and Doug Ambers discuss the point in question.

With gestures—Donna Knoll uses a few aids to rhetoric on Dick Hansen.