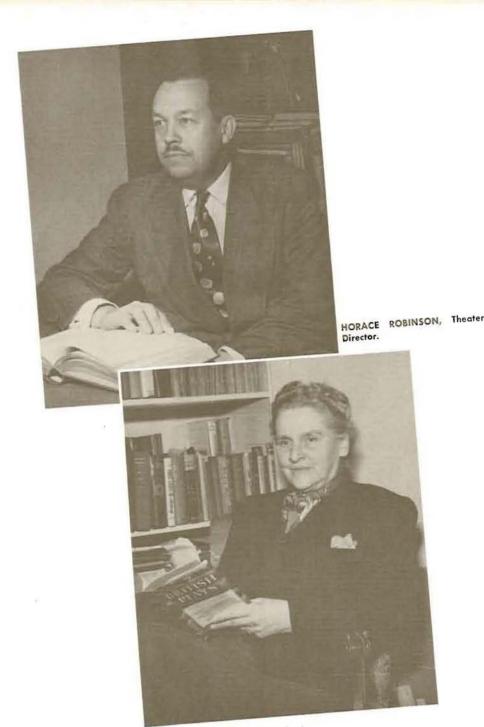

This and other productions—"Othello," "Right You Are," and "Goodbye, My Fancy"—drew some of the best audiences in University Theater history.

University Theater is directed by Horace Robinson, assisted by Ottilie Seybolt. The theater's program centers about the "greater drama series," which provides for dramas from all periods and countries.

OTTILLE SEYBOLDT, Associate Director.

The executive board of the University Theater: from left—Phyllis Keller, Mary Ellen Burrell, Sue Madsen, Mrs. Ottilie Seyboldt, Virginia Hall, Ben Padrow, Horace Robinson, Ken Olsen, Avis Lange, Gordon Howard, William Schlosser, Ralph Wide, Tru Vosburg, Phillip Johnson, Gordon Ericksen, Terrance Roseen.