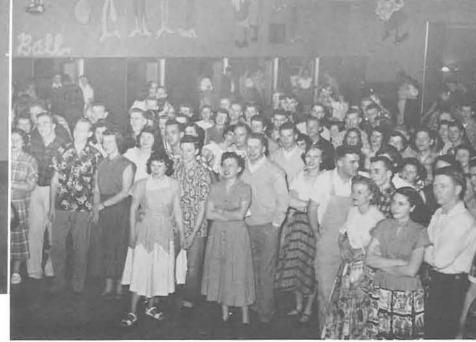

Football on Hayward field keynotes fall term (opposite page). Below: the rally squad forms a pattern before the Homecoming bonfire.

sports, activities scene

Webfoots at one of the first dances held in the Erb Memorial Student Union Ballroom. Opposite page: the Millrace, focal point of Oregon traditions.

Old traditions: dances,