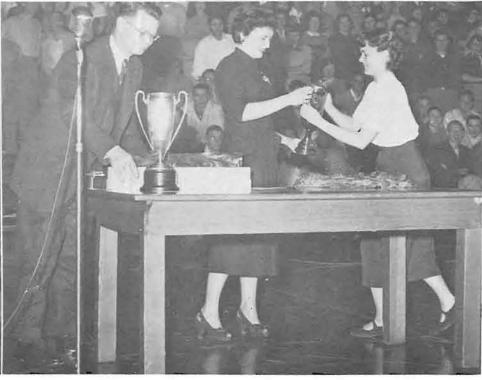

PENER FOR Junior Weekend was the All-Campus Sing. Ten women's and ten men's groups participated in the event, held in Mc-Arthur Court the evening of Friday, May 12.

Winner of the women's division cup was Chi Omega sorority, which sang "He's Gone Away." Minturn Hall, singing "Stormy Weather," led the men's division. Second-place winners were Delta Gamma and Sigma Nu; third places were taken by Alpha Phi and Phi Gamma Delta.

Dorothy Orr, president of Heads of Houses, presents the Hazel Schwering scholarships.

At left—David Van Zandt receives first-place All-Campus Sing trophy for Minturn Hall. Right—Sally Terrill accepts the women's first-place cup for Chi Omega.