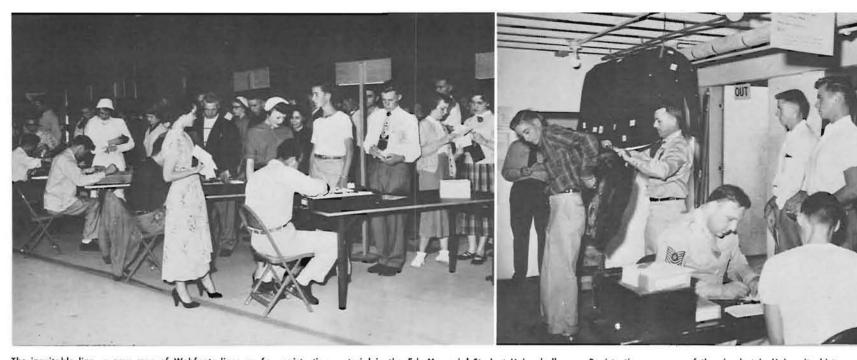

### Mortar Board Ball

Frances Gillmore is presented to ball-goers as a new Kwama.

After the tapping—new and old Kwamas are together for the first time during intermission at the dance.

The inevitable line—a new crop of Webfoots lines up for registration material in the Erb Memorial Student Union ballroom. Registration was one of the simplest in University history. At Regular army officers of the ROTC measure registering corpsmen for uniforms.