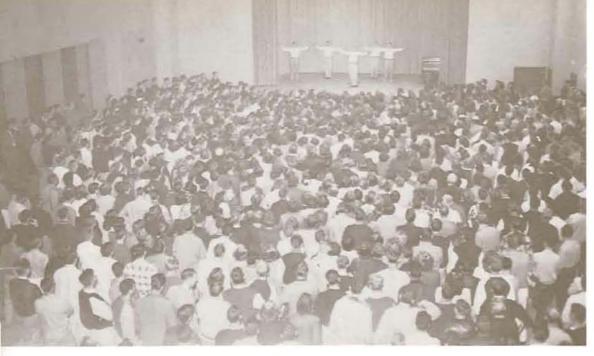

# duck preview Weekend

At a dance held in Gerlinger Annex for Duck Preview guests, dancers are scrutinized by a gathering on the balcony.

Benediction is given during the baccalaureate-graduation services. Honored guests included educators and other dignitaries from throughout the region. Above, in balcony—relatives and friends of graduating seniors fill McArthur Court to view ceremonies.

# Commencement

After four years at Oregon, senior women prepare to receive their diplomas.

Dr. Charles Malik delivers the principle address at commencement. Dr. Malik heads the Lebanon delegation to the United Nations.