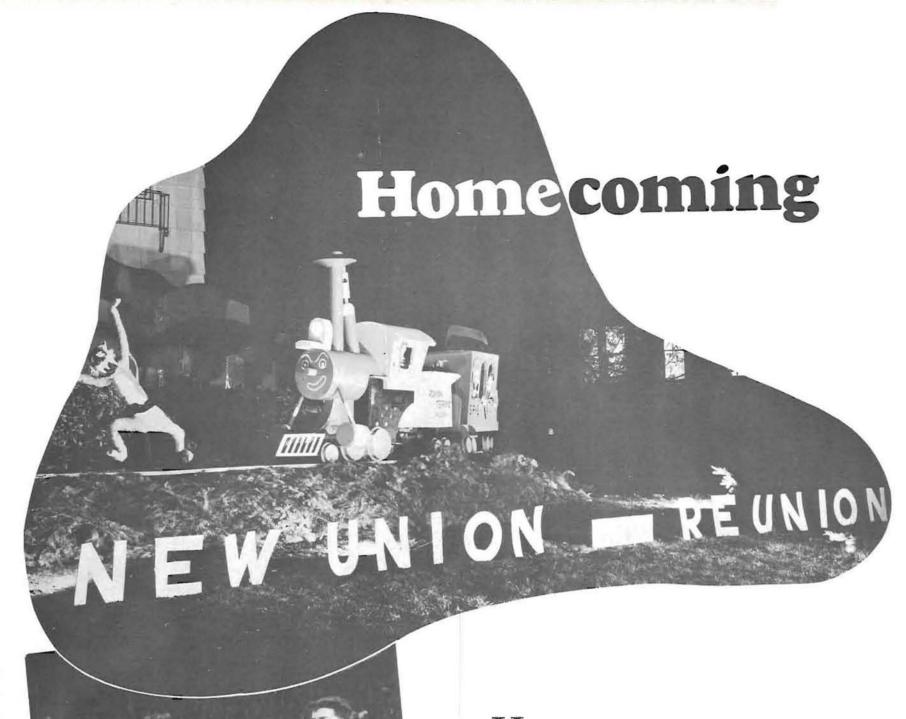

HOMECOMING, 1950, was a cavalcade of events built around the theme "New Union and Reunion" —and both students and alumni participated in the weekend of events.

The usual trials and tribulations surrounded the

Above—Sigma Phi Epsilon's prize-winning Homecoming sign exemplifies the 1950 theme—"New Union and Reunion." Below—ASUO President Barry Mountain introduces Homecoming Hostess Lee DeJarnette to the Hayward Field football crowd.

A note of optimism—which later proved unjustified—pervades the Sigma Alpha Epsilon sign.