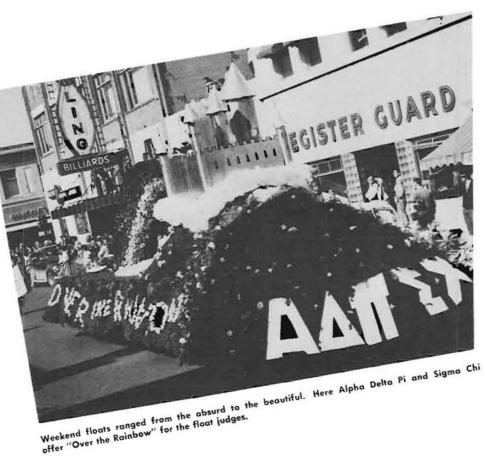

Members of the Junior Weekend court and escorts promenade at the picnic. Presentation of court was high point of the afternoon.

Float Parade

OWN WILLAMETTE STREET and then to the University campus was the route of the 1950 Junior Weekend Float Parade, which included only floats based on song titles.

First-prize float was that of Delta Tau Delta and Alpha Omicron Pi. Second prize went to Sigma Phi Epsilon-Delta Delta-Nestor Hall, third to Sigma Chi-Alpha Delta Pi.

Above—Alpha Xi Delta, Phi Sigma Kappa, and Minturn Hall interpret "Melody Below—Magic," Junior Weekend theme, with a float based on make a regal progress Unior Weekend Round Chamberlain and court make a regal progress Weekend Queen Nancy Chamberlain and court will will among the annual float parade.