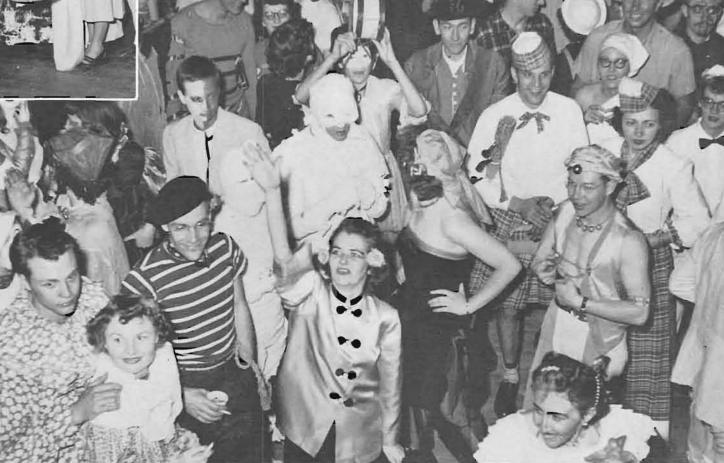

### Beaux Arts Ball

Oregon students attend the Beaux Arts Ball in every guise but that of an introvert.

On the dance floor: Music is ignored as dancers give full attention to each others' costumes—with accompanying remarks.

Above, left: A touch of Egypt occupies one corner of Gerlinger Annex, where the ball was held. Beaux Arts is presented annually by the Associated Students of Architecture and Allied Arts. At right: Considerable personality is displayed by two denizens of some after-world.