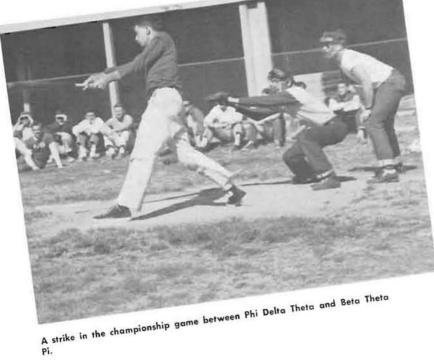

Eyes across the Millrace at Chi Psi's spring term formal.

## House Dances



Delta Gamma's spring term informal provides a nook for conversation.



Home was never like this. Tekes and dates, somewhat altered from what nature intended, at the "Interplanetary Space Ball."

At Theta Chi's "Red Ox Stampede," held winter term. This is the Old West at its best.





The "mystic krewe" trips a light one at the Sigma Kappa house.



A formal at Chi Omega finds the taller guests in very close proximity with the decorations.

ATOs and dates find that part of the outdoors has been brought in. This house dance was of the mountain music type.



The Footsore at Phi Sigma Kappa take time out at the Phi Sighouse dance.



football game, which ended with Minturn coming out on top.



Minturn





NEW POWERHOUSE on the intramural scene-"Mighty Minturn Hall"-disproved the old principle that dormitories don't take cups in intramural sports.

A dark horse team, Beta Theta Pi, trampled Phi Delta Theta spring term to take the softball title. Much of the Betas' playoff power was credited to pitcher Marsh Smith, who zeroed the first three Phi Delt batters in four innings of the 5-3 game.

League winners in spring softball play were Theta Chi, Beta Theta Pi, Phi Gamma Delta, Lambda Chi Alpha, Chi Psi, and Phi Delta Theta.

Theta Chi took the golf cup for the second consecutive year in an easy 7-0 playoff win over Sigma Nu. Big man of the Theta Chi team was Wes Nicholson, who began the Theta Chi victory by taking a 3-0 win over his Sigma Nu opponent.

The IM tennis crown went to Phi Gamm