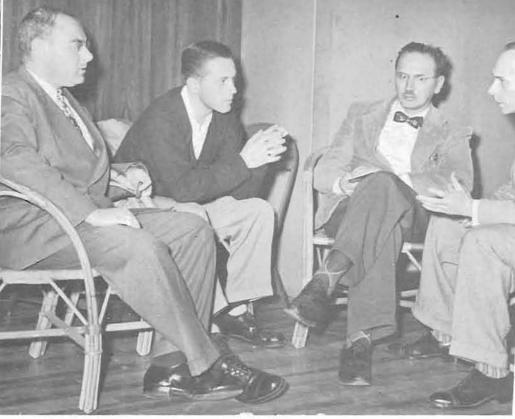

# Speakers

Dr. George C. Taylor of the University of Washington, international affairs speaker, talks with Drs. Dull and Dahlberg of the University of Oregon faculty at a coffee hour.

IN A SERIES OF EVENING convocations, outstanding leaders of American thought spoke to students of the University of Oregon during the year.

Representative of the men who have come to Oregon to express their views and discuss them with students were Sumner Welles, author and statesman, and Bennett Cerf, publisher and humorist.

Speakers appeared to near-capacity audiences at the Student Union; most of them were also guests at discussion firesides at the student union.

Sumner Welles spoke at Oregon November 9 on "The United States in World Affairs."

Pound, national authority on legal matters, talks shop with Dr. Hollis Oregon School of Law.

Bennett Cerf (extreme left), nationally known author and publisher, is interviewed by University and Eugene representatives.