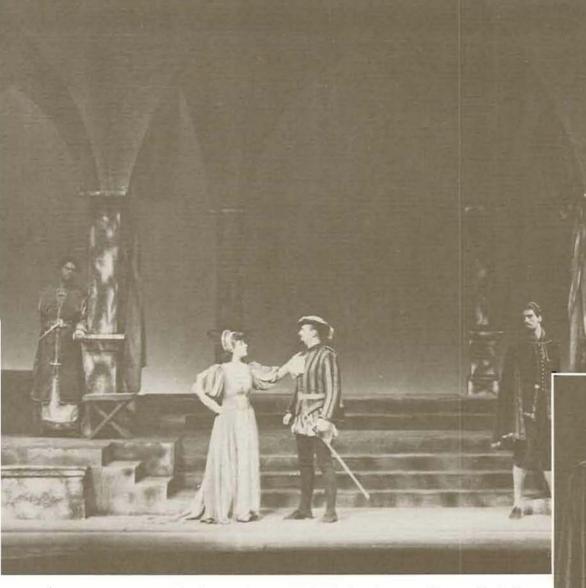

Othello (Terrance Roseen) listens jealously as Desdemona (Pat Saunders) exchanges confidences with Cassio (Donn Doak). The scheming lago (Paul Wexler) stands by.

#### Othello

lago (Paul Wexler) requires his wife Emilia (Avis Lange) to help him in his schemes.

111

senators to defend his marriage to Desdemona.

"Right You Are (If You Think So)" is an "ironic drama" by Luigi Pirandello. Here Signora Frola (Tru Vosburg) pays a visit to curious neighbors.