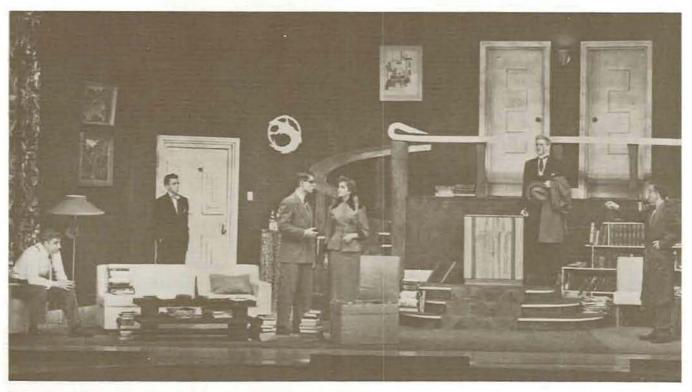

Lady Harriet and Nancy, her companion, tire of their sedentary life, feel the call of adventure.

High tension in "Born Yesterday," Garson Kanin comedy. From left—Gordon Howard, Ken Olsen, Jim Blue, Joyce Sommerlade, Karl Harshbarger, Faber DeChaine. Miss Sommerlade played Billie Dawn, the lead.

#### Born Yesterday

At left—Jim Blue and Joyce Sommerlade at a climax in the comedy. Below—Gordon Howard, Jayce Sommerlade, and Faber DeChaine. The comedy dealt with high life, philosophy, intelligence, and the lack of it.