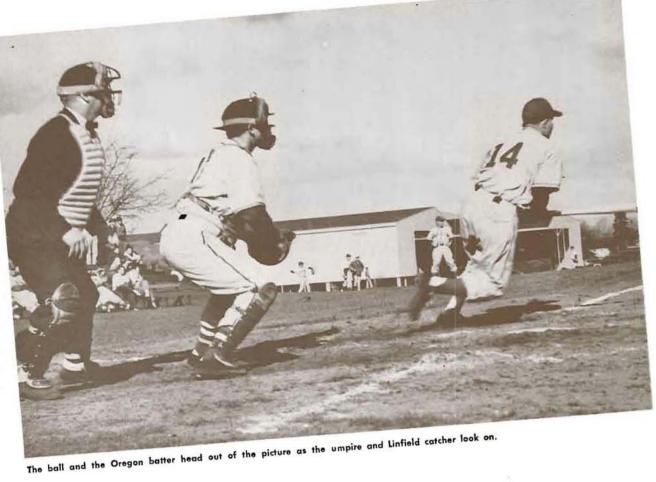

nke and John Jones, next Oregon batter.



Sid Mills heads for first base after connecting with a pitch. Umpire Hanke and Washington catcher follow the route of the ball.



Webfoot fons watch the game as the sun makes the afternoon a perfect one for baseball.



Hitting the dirt, first sacker Phil Settecase tries to score for Oregon. Settecase was called out as the Beaver successfully blocked him from the plate.



An Oregon batter fouls one off during the Cougar encounter. Buck Bailey's squad annexed both the Northern Division title and the Pacific Coast Conference crown.

# **Idaho Series**





Daryle Nelson lopes across the plate against Idaho, while Ray Stratton watches the Vandals retrieve the ball.

A Webfoot tries to evade the tag, but is called out at home.



## Non-Conference



Everybody's up in the air as Webfoot runner and Badger first baseman vie for the bag, as Webfoots vie with Pacific U.



A straining Oregon base-runner digs in for the plate around third. Game is with Portland U.

# Track



BILL BOWERMAN, Track Coach

# Webfoot Thinclads Cop Northern Division Crown

OACH BILL BOWERMAN'S 1950 track team swept through the season with five wins and no losses, gaining the Northern Division championship, and fourth spot in the Pacific Coast Conference meet. After finishing a strong second in last year's league race, the Oregon cinder stars were not to be denied the title as they amassed 376 points during the year while their opponents netted 198 tallies.

The annual Oregon State relays was a one-sided affair as Oregon handed the Beaver trackmen a 10 to 2 set