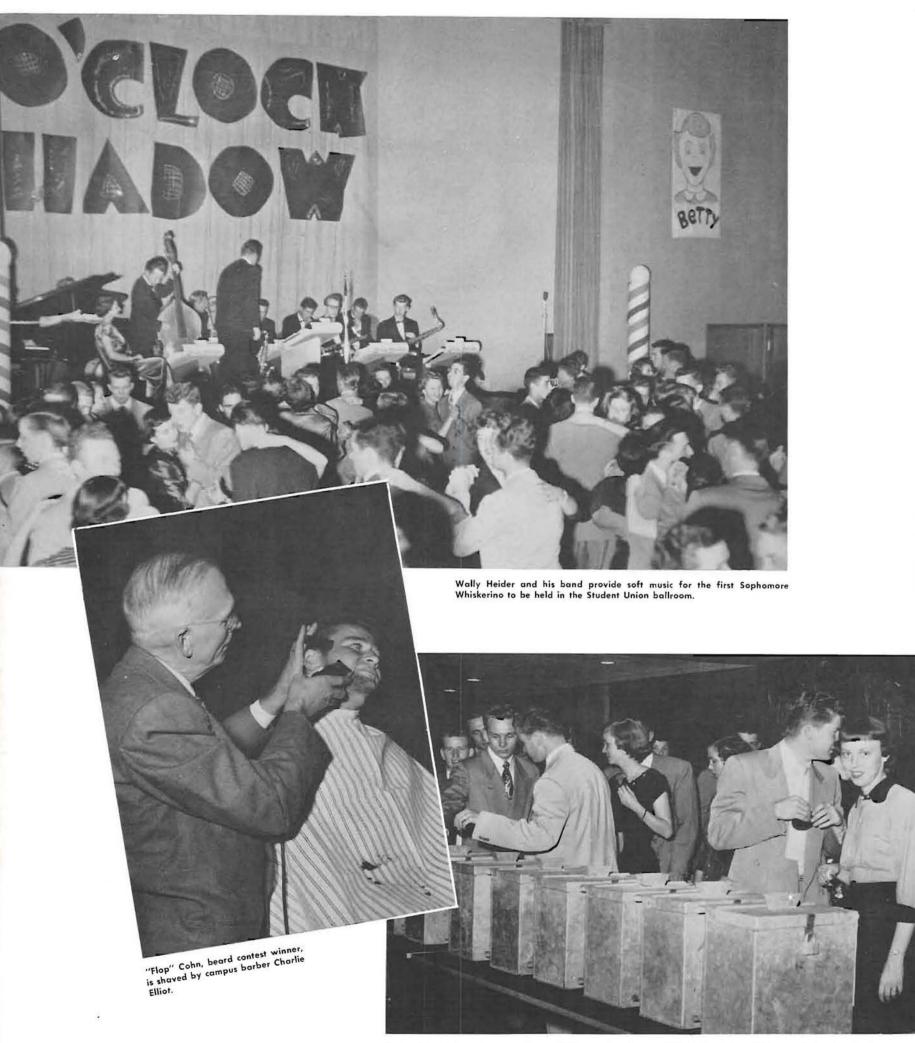

#### Sophomore Whiskerino

During intermission, dancers make predictions as to winners of Betty Co-ed, Joe College, and beard contests.

Lois Peterson and Carson Bowler—winners of the Betty Co-ed and Joe College contests, respectively. They were voted on by every couple attending dance.

Skull and Dagger is a service honorary for sophomore men, begins its activities each year by selling programs at football games. Later, members help to carry out campus "tradition weeks," and are particularly active in punishing beardless sophomore men during the week before the Whiskerino.