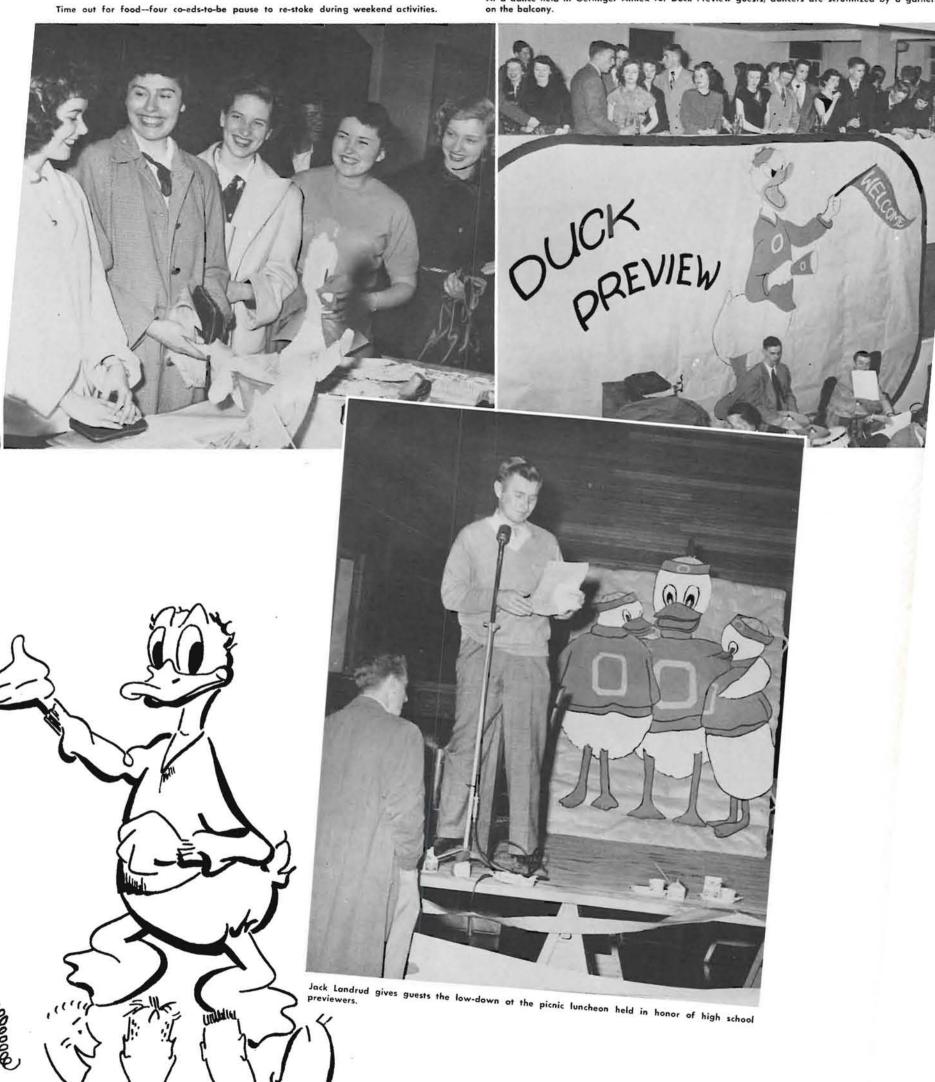

Oregon high school seniors register at Johnson Hall. Over six hundred students from throughout the state stayed at campus living organizations during the weekend. At right—All-Campus Vodvil provides entertainment for previewers during their first evening on campus.

# duck preview Weekend

At a dance held in Gerlinger Annex for Duck Preview guests, dancers are scrutinized by a gathering on the balcony.

Benediction is given during the baccalaureate-graduation services. Honored guests included educators and other dignitaries from throughout the region. Above, in balcony—relatives and friends of graduating seniors fill McArthur Court to view ceremonies.