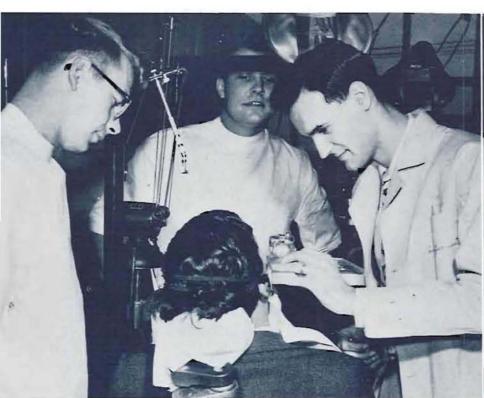

to cut ideal cavity preparations in plaster teeth.



HAROLD J. NOYES, Dean

THE UNIVERSITY OF OREGON Dental School, Portland, has an enrollment of 290 students. Each year approximately seventy dentists are graduated from this institution to take their places among the communities of Washington, Idaho, British Columbia, Montana, Utah, and Oregon as professional citizens.

A student deciding to pursue the study of dentistry must qualify with two years of pre-dental study at a university or college. Upon acceptance at the Portland school, he faces four years of vigorous study and technical training.

Dean Harold J. Moyes has accomplished much in the way of increasing Dental School standards. At present he is working with others on plans for a new school, to be built in the near future.







Drs. Joseph DeLong and Merrill Swenson examine X-days of a Dental School patient.

Dr. Donald Jeannet examines a preparation made by Paul Lerwick (left), while Ken Jensen looks on.





MEL AMSBERRY, president of the student body.







JACK D. OVER, senior class president.

LOU TERKLA, junior class president.

MERTON WILSON, sophomore class president.



Two students attempt to diagnose a patient's dental ills.

Dan Garza, former Oregon faotball star, ponders a problem in dentures in the dental anatomy laboratory.



JAMES STANLEY, freshman class president, and tooth.



The Dental School basketball team—frant row, left to right—Bob Phillips, Mel Amsberry, Don Noel, Bill Laney. Back row—Bill Richter, Jerry Schultz, Lynn Ryan, Dan Garza, Bob Alford, Dr. Vinsan Weber (caach).

#### Senio