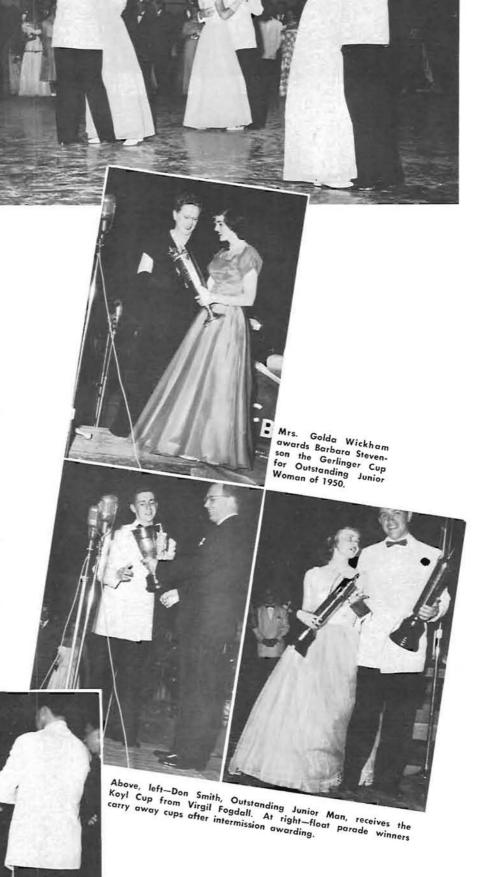

Junior Prom

HIGH POINT of Junior Weekend was the Junior Prom, featuring the orchestra of Charlie Barnet.

Presiding over the prom were Queen Nancy Chamberlain and her court—Princesses Lucille Wright, Gloria Grimson, Pat Lakin, and Mary Lou Bittman. Intermission entertainment included presentation of the court, and tappings by Druids, junior men's honorary.

During the prom the Gerlinger Cup for Outstanding Junior Woman was awarded to Barbara Stevenson; Don Smith took the Koyl Cup for Outstanding Junior Man.

The Junior Prom was one of the last major campus dances to be held in McArthur Court, and also one of the best attended.

New and old Druids take part in the Junior men's honorary tapping at the Junior Prom.