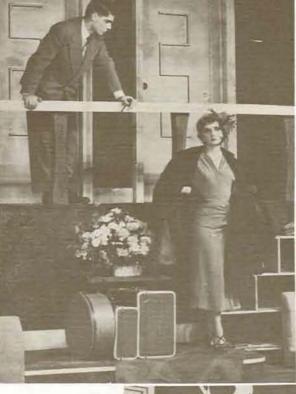

Lady Harriet and Nancy, her companion, tire of their sedentary life, feel the call of adventure.

High tension in "Born Yesterday," Garson Kanin comedy. From left—Gordon Howard, Ken Olsen, Jim Blue, Joyce Sommerlade, Karl Harshbarger, Faber DeChaine. Miss Sommerlade played Billie Dawn, the lead.

#### Born Yesterday

At left—Jim Blue and Joyce Sommerlade at a climax in the comedy. Below—Gordon Howard, Jayce Sommerlade, and Faber DeChaine. The comedy dealt with high life, philosophy, intelligence, and the lack of it.