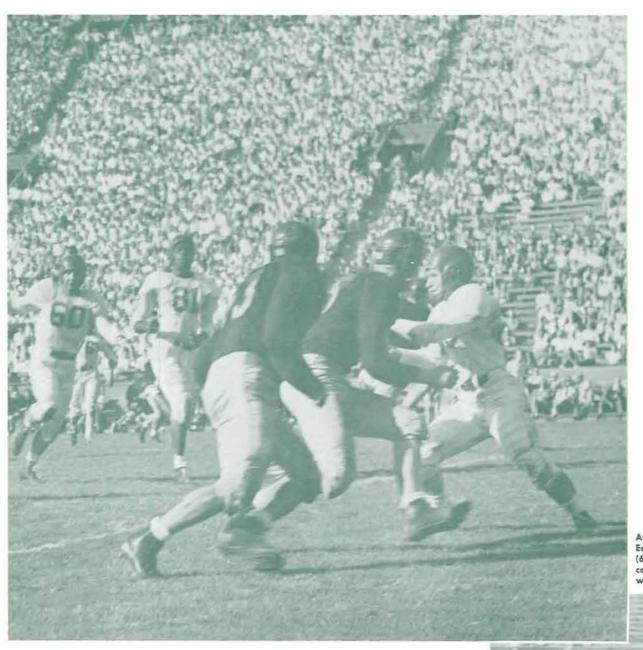

Football on Hayward field keynotes fall term (opposite page). Below: the rally squad forms a pattern before the Homecoming bonfire.

sports, activities scene

Webfoots at one of the first dances held in the Erb Memorial Student Union Ballroom. Opposite page: the Millrace, focal point of Oregon traditions.