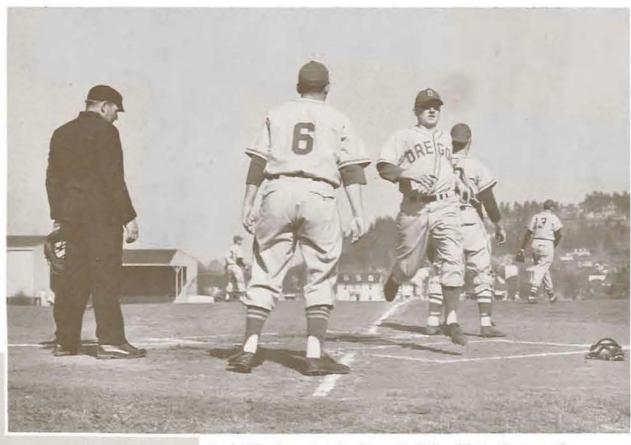

iversity of Washington batter.



As the Washington pitcher attempts to relay the ball to the awaiting Huskey catcher, a Duck slides home for another Oregon run. The play is watched by umpire Gus Hanke and John Jones, next Oregon batter.



Sid Mills heads for first base after connecting with a pitch. Umpire Hanke and Washington catcher follow the route of the ball.



Webfoot fons watch the game as the sun makes the afternoon a perfect one for baseball.



Hitting the dirt, first sacker Phil Settecase tries to score for Oregon. Settecase was called out as the Beaver successfully blocked him from the plate.



An Oregon batter fouls one off during the Cougar encounter. Buck Bailey's squad annexed both the Northern Division title and the Pacific Coast Conference crown.

# **Idaho Series**





Daryle Nelson lopes across the plate against Idaho, while Ray Stratton watches the Vandals retrieve the ball.

A Webfoot tries to evade the tag, but is called out at home.



## Non-Conference



Everybody's up in the air as Webfoot runner and Badger first baseman vie for the bag, as Webfoots vie with Pacific U.



A straining Oregon base-runner digs in for the plate around third. Game is with Portland U.

# Track



BILL BOWERMAN, Track Coach

# Webfoot Thinclads Cop Northern Division Crown

OACH BILL BOWERMAN'S 1950 track team swept through the season with five wins and no losses, gaining the Northern Division championship, and fourth spot in the Pacific Coast Conference meet. After finishing a strong second in last year's league race, the Oregon cinder stars were not to be denied th