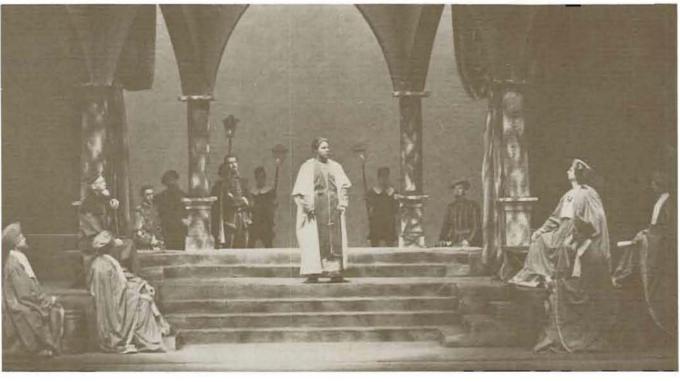

Othello (Terrance Roseen) listens jealously as Desdemona (Pat Saunders) exchanges confidences with Cassio (Donn Doak). The scheming lago (Paul Wexler) stands by.

#### Othello

lago (Paul Wexler) requires his wife Emilia (Avis Lange) to help him in his schemes.

111

senators to defend his marriage to Desdemona.

"Right You Are (If You Think So)" is an "ironic drama" by Luigi Pirandello. Here Signora Frola (Tru Vosburg) pays a visit to curious neighbors.