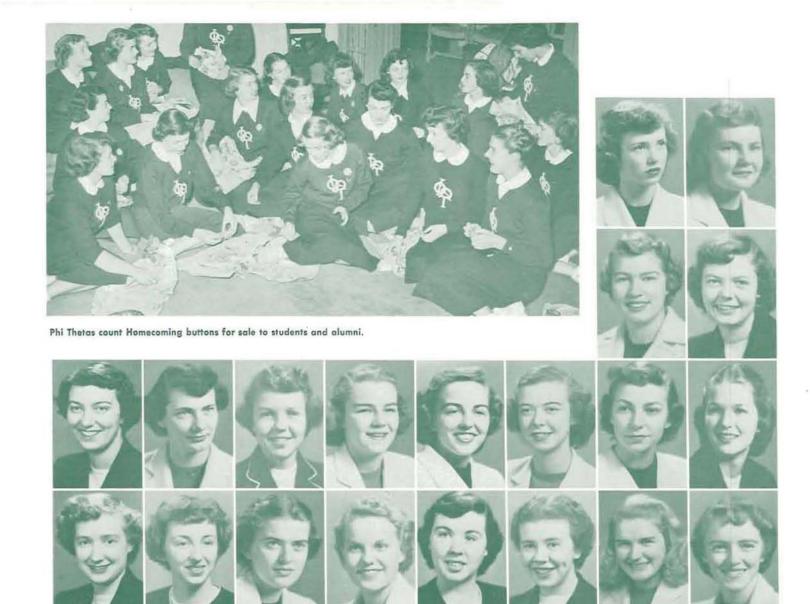

#### Phi Theta Upsilon

PHI THETA UPSILON, junior women's honorary, is dedicated to general service on the University campus. Phi Thetas take their place with Kwama and Mortar Board in tying up Oregon's loose ends.

The membership of the honorary engages in several money-raising projects during each year in order to contribute to scholarships for junior women. Any number of other services are done by Phi Theta—such as assisting rushees during sorority rush periods, ushering at games, and serving at polls during campus elections.

Jeanne Hoffman was Phi Theta Upsilon president for the year. Other officers were Donna Buse, vice-president; Marjory Bush, secretary; Sue Bachelder, treasurer; and Lillian Schott, custodian.

Old and new Druids meet at Junior Prom tapping ceremonies.