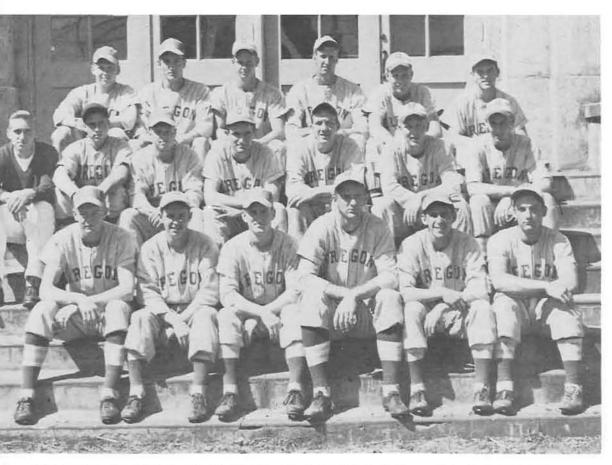

winning streak by drubbing the Washingtonians 20-10.

The Ducks cinched the Northern Division dual meet crown by crushing Washington  $21\frac{1}{2}$  to  $5\frac{1}{2}$  and then smashed the University of British Columbia  $15\frac{1}{2}$  to  $2\frac{1}{2}$ .

Oregon closed the season with another encounter with the Oregon Staters, easy victims in their previous match. However, the Ducks lost an undefeated season when the Beavers took a narrow 14-13 win in a weird battle in which OSC's No. 6 man tied for low honors.

In the Northern Division Meet, the Beavers again edged the Ducks by one stroke. The Oregon State golfers apparently were more familiar with the tricky Corvallis course, where the meet took place.



RON CLARK



DOM PROVOST



JOHN PRINCE



JIM DONAHUE

# Freshman Sports



### Baseball

| OREGON | 15 | Albany High 4        | Ü |
|--------|----|----------------------|---|
| OREGON |    | Eugene High          |   |
| OREGON | 3  | Oregon State Rooks 2 | ĺ |
| OREGON | 6  | Eugene High 5        |   |
| OREGON | 0  | Willamette Jayvees 1 |   |
| OREGON | 0  | Oregon State Rooks 5 |   |

1950 Freshman Baseball Team. FIRST ROW: Dick McDaniel, Herb Cook, Jim Barnes, Merlyn Smith, Edwin Cohen, Lee Albord. SECOND ROW: Manager Lloyd Koenig, Malcolm Crosby, Tom Brumbaugh, unidentified, Lloyd Brown, Ed Seabloom, Clarence Johansen. THIRD ROW: Jack Pyle, Curt Barclay, Jim Livesay, Coach Marv Rasmussen, Jack Sherman, unidentified.

## Football



1950 Freshman Football Team. FIRST ROW: Unidentified, Russell Fourlas, Charles Soderberg, Gary Pickens, Bob Krasneski, Duane S