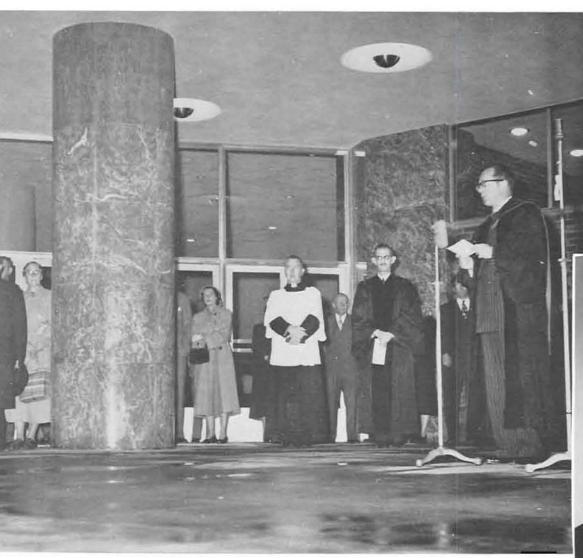

#### State Board of Higher Education

LEIF S. FINSETH

CHERYL MacNAUGHTON

HERMAN OLIVER
PHILIP METSCHAN

HENRY F. CABELL R. E. KLEINSORGE

Formal dedication of the Erb Memorial Student Union, on the night of Friday, November 3, 1950. Reverend Wesley Goodson Nicholson takes part in the consecration, while Father Leo Linahen and Rabbi E. Charles Sydney, other participants, stand by.

Rabbi E. Charles Sydney addresses Webfoots at the Erb Memorial Student Union dedication. At right—Porter Butts (center), director of the Wisconsin student union, discusses ministrative problems with Union Director Dick Williams (left) and Student Union Board Chairman Hank Panian (right).