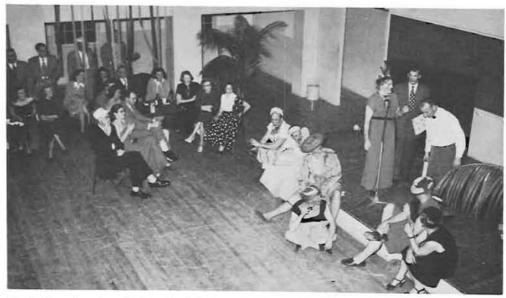

# Vodvil

Delta Upsilon's minstrel show, one of sixteen acts presented in the Vodvil, included some razor-sharp repartee.

THE SECOND full-scale All-Campus Vodvil was held in McArthur Court on the evening of April 14. Sixteen acts, presented by as many living organizations, provided an evening's entertainment for Oregon students and their Duck Preview guests.

Winner of the Vodvil, which was set up on an elimination basis, was Sigma Nu, which called its act 'Two Kids and a K-9".

Spectacular between-act entertainment was offered by members of Hui-O-Kamaaina, club for Hawaiian students. Intermission music was by a specially organized band directed by Gene Zarones.

All proceeds from the Vodvil went to the World Student Service Fund. Willie Dodds was chairman of the event.

Oregon high school seniors register at Johnson Hall. Over six hundred students from throughout the state stayed at campus living organizations during the weekend. At right—All-Campus Vodvil provides entertainment for previewers during their first evening on campus.