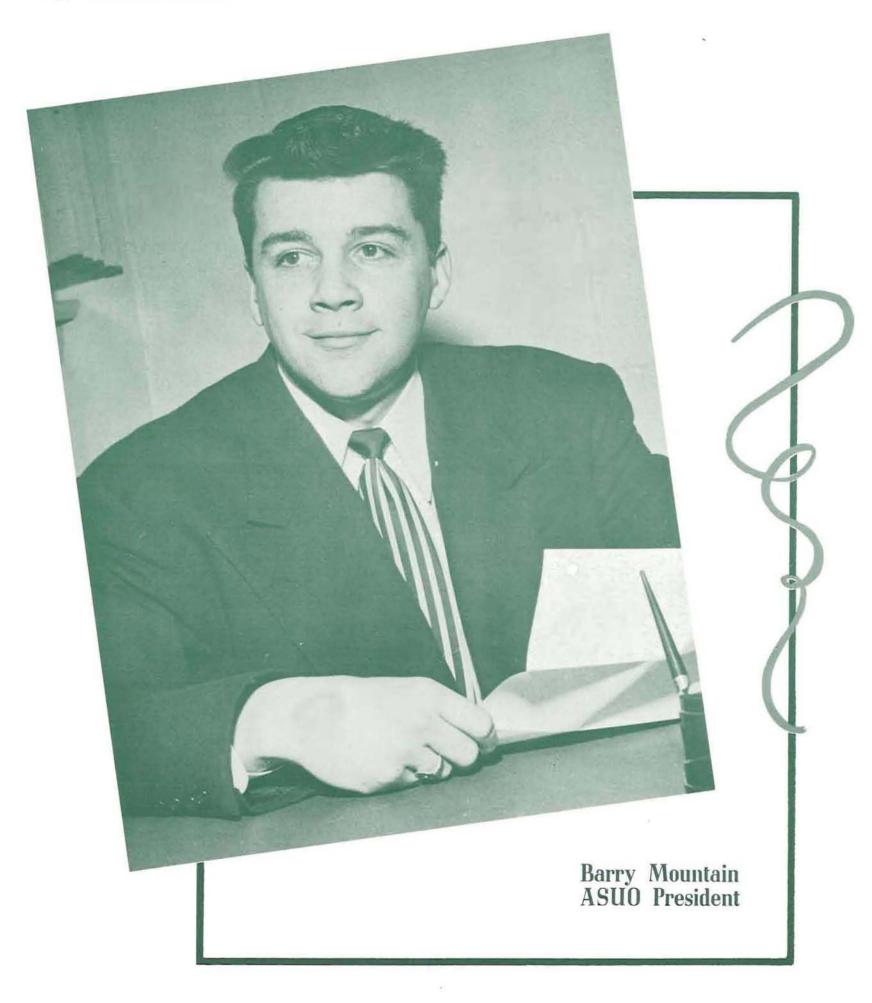

### main activity center --

On opposite page, Chancellor Charles Byrne, ASUO President Barry Mountain, University President Harry K. Newburn, and Governor Douglas McKay display blue-prints of the student union. This page, above: students vote on the proposed ASUO constitution. Below: plans are made for Homecoming, 1950.

USA and AGS held their party primaries, and surprisingly enough, ATO Barry Mountain received the USA nomination for president.

"Mountain was assured only of an equal opportunity to run with other students seeking the number one position as an individual candidate," an ATO spokesman assured those who felt that Mountain and his house may have had political plums rather than ideals in mind when bolting AGS.