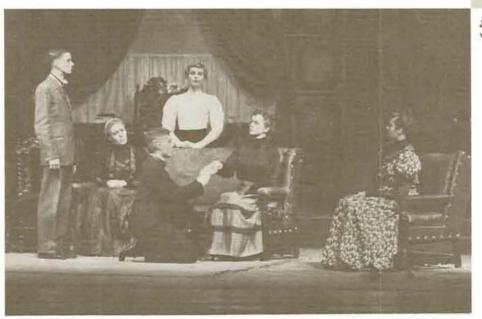

#### **University Theater**

THE UNIVERSITY THEATER enjoyed, during 1950-1951, its first full season on the Villard Hall stage.

In the spring of 1950, the opera "Martha" was presented in cooperation with the School of Music. The next fall's season began with the Broadway drama "Born Yesterday."

This and other productions—"Othello," "Right You Are," and "Goodbye, My Fancy"—drew some of the best audiences in University Theater history.

University Theater is directed by Horace Robinson, assisted by Ottilie Seybolt. The theater's program centers about the "greater drama series," which provides for dramas from all periods and countries.

An auxiliary organization of the theater is the theater advisory board, which is made up of students and faculty.

Each year, awards are made to the outstanding actors and actresses of the theater, and other students who have made outstanding contributions.