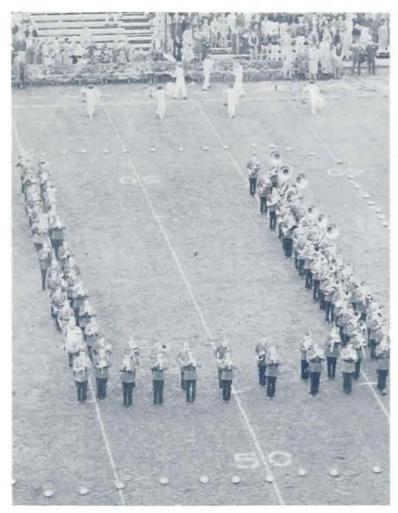

Band forms a big "U" on Hayward Field—one of many formations.

#### Band

NDER THE DIRECTION of Robert Vagner, the University of Oregon Band completed a year of rather varied activity.

The band began its year with marches during football season. Winter term, two concerts were held in the student union. Music for the concerts was of the popular type, and drew large student audiences.