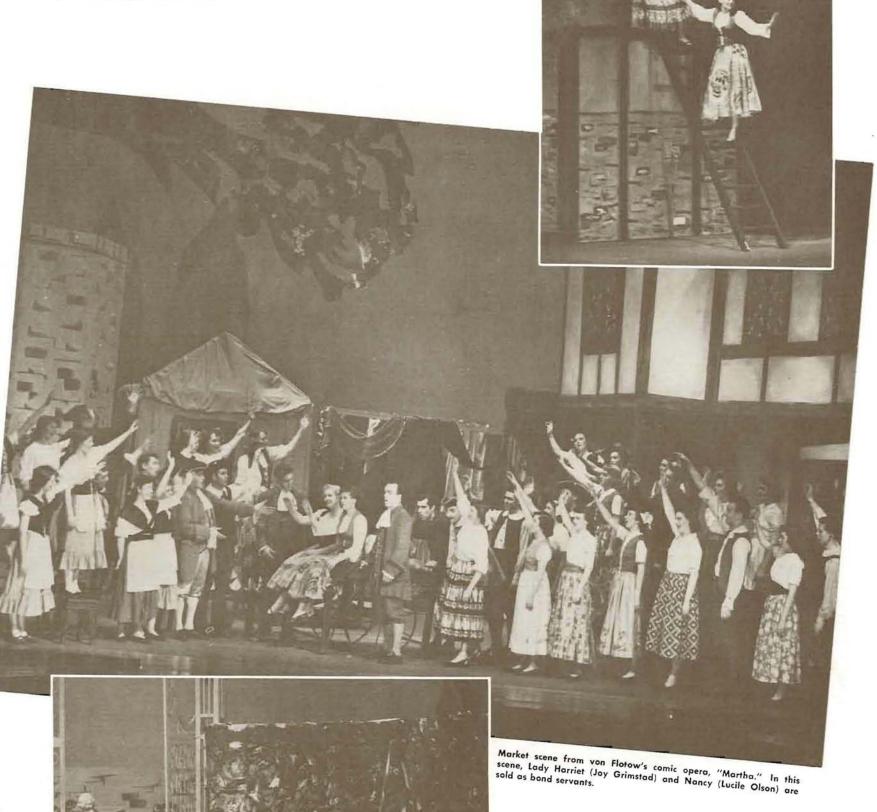

#### **University Theater**

THE UNIVERSITY THEATER enjoyed, during 1950-1951, its first full season on the Villard Hall stage.

In the spring of 1950, the opera "Martha" was presented in cooperation with the School of Music. The next fall's season began with the Broadway drama "Born Yesterday."

Lady Harriet and Nancy, her companion, tire of their sedentary life, feel the call of adventure.

High tension in "Born Yesterday," Garson Kanin comedy. From left—Gordon Howard, Ken Olsen, Jim Blue, Joyce Sommerlade, Karl Harshbarger, Faber DeChaine. Miss Sommerlade played Billie Dawn, the lead.