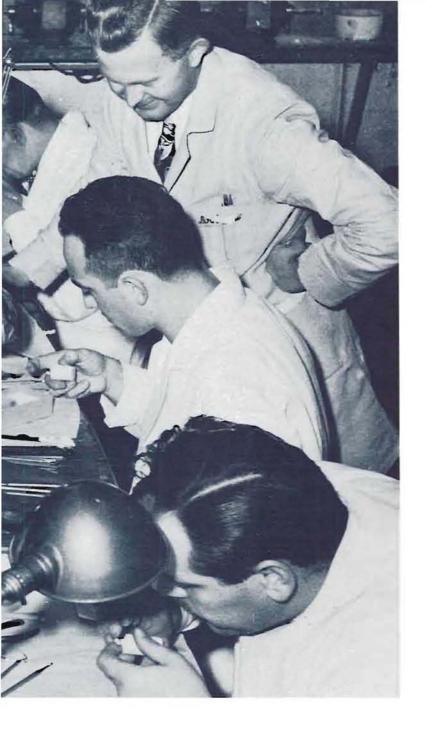

#### YWCA

BEVERLY ROBATHON, President.

A N ACTIVITY CENTER for Oregon women, the Young Women's Christian Association is known best on campus for its annual Heart Hop, a turn-about affair for which women do the dating.