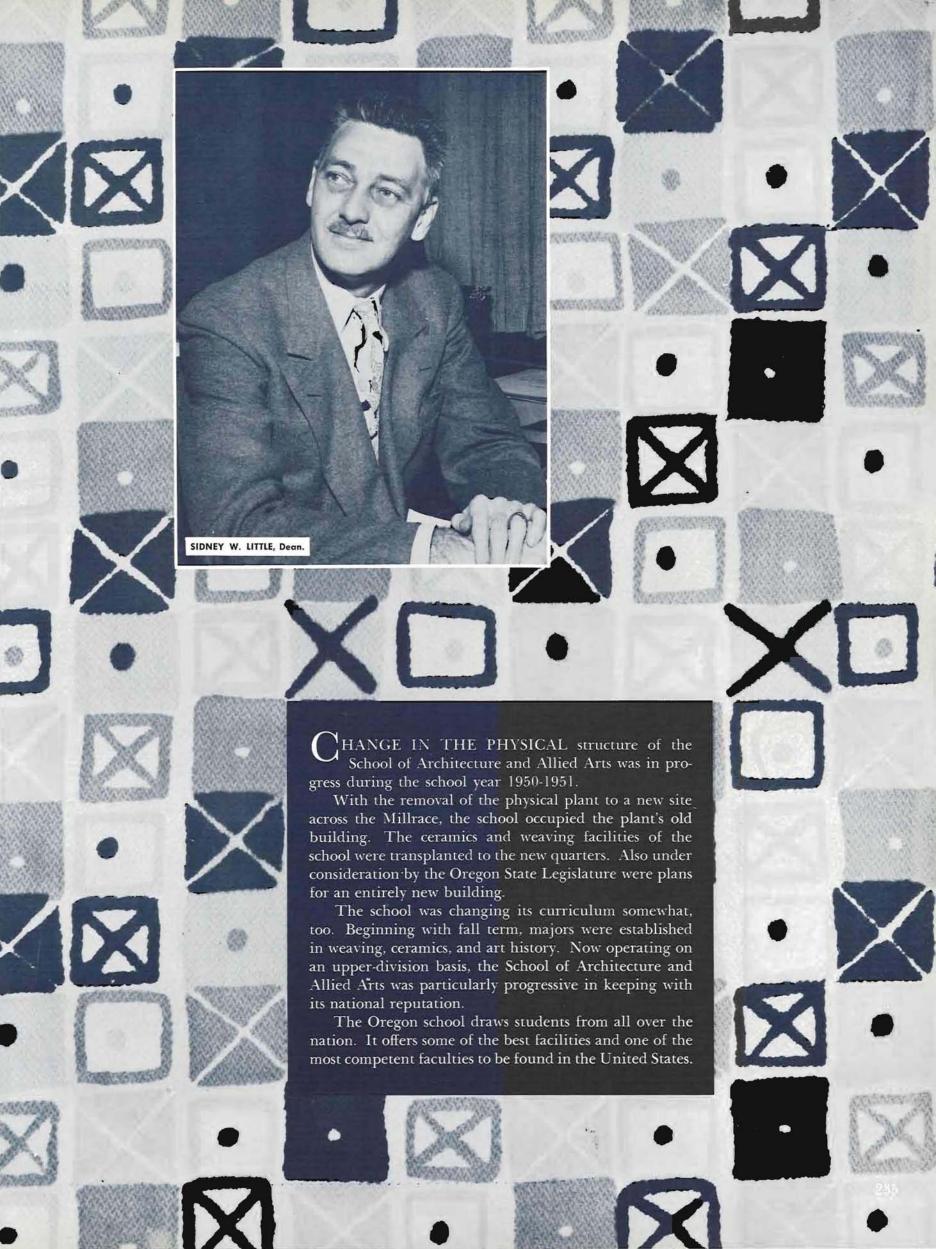

tudies
Bend

Doris Srubery
Liberal Arts
Eugene
Donald Stark
Mothematics
Partland
Earl Stelle
Histary
Medford
Barbara Stevenson
English
Partland
Jack Stonehacker
General Social Science
Baise, Idaha
Barbara Sundet
English
Salem
Lowell Swanson
Liberal Arts Law
Partland
John Swatzka
History
Tangent

Irma Uhle
Foreign Languages
Portland
Mork Van Voorhis
General Social Science
Storm Lake, Lawa
Jack Vaughn
Speech
Springfield
Tru Vosburg
Speech
Eugene
Mutsue Wada
Sociology
Ontario
Morilyn Wahl
Biology
Portland
George Waliser
Liberai Arts Law
Freewater

Ernest Webb
Political Science
Eugene
Emily West
English
Portland
Poul Wexler
Speech
Portland
Potricia White
Speech
Oswega
Donald Whitwer
Mathematics
Eugene
Douglas Williamson
Geology and Geography
Eugene
Gwendolyn Wing
Saciology
Seottle, Wash.









FRED A. CUTHBERT, Professor of Landscape Architecture.



FREDERICK T. HANNAFORD, Professor of Architecture.



A group of art students provide gentle criticism for a budding genius.



ANDREW M. VINCENT, Professor of Art.



Officers of the Associated Students of Architecture and Allied Arts: from left—Myrna Wormington, Kay Huntington, Kitty Lou Shaw, John Amundson, Jim Harris.

#### Associated Students of Architecture And Allied Arts



Mary Leigh sits for a pastel portrait by Don Stevenson.

THE ASSOCIATED STUDENTS of Architecture and Allied Arts is a coordinating organization of all students in the school of Architecture and Allied Arts.

The group provides both social and service activities for its members.

Some major activities which the Associated Students of Architecture and A