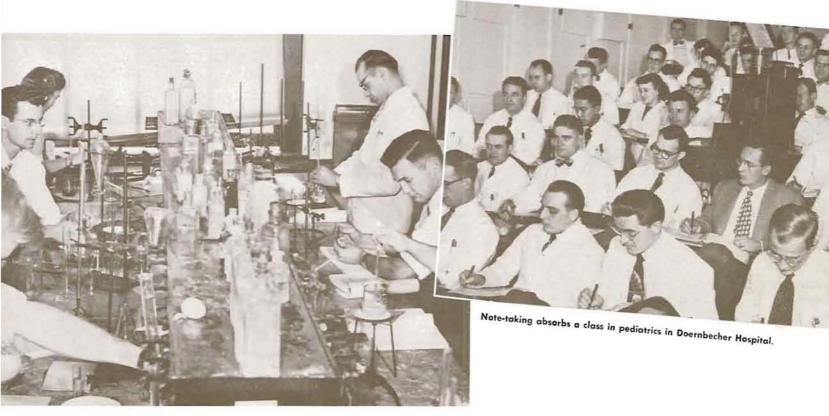

### Oregon Dads

WEN BENTLEY OF PORTLAND was 1950-1951 president of the Oregon Dads-organization of fathers of University students, dedicated to service to Oregon.

During the year, the Oregon Dads finished raising money for the Dads' Lounge in the Erb Memorial Student Union. With that project completed, the Dads returned to the project of accumulating funds for Donald Erb Memorial Scholarships.