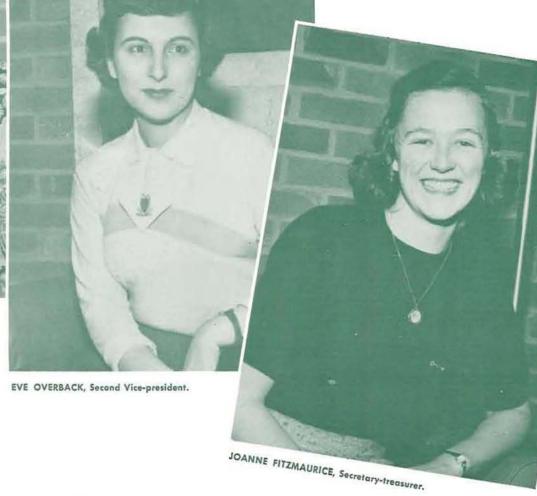

Second position on the USA ticket went to Eve Overback, Independent who was known, oddly enough, not for political savvy but for hard work in activities.

The AGS party, even with the departure of Mountain, was still not possessed of its usual unanimity. Herb Nill, a dark horse, arose to challenge Jerry Smith in the party's primaries. However, Nill lost to Smith by an extremely narrow margin, disappeared temporarily from the political scene.

AGS had no chance to recoup. Elections were held Monday, May 22. Barry Mountain took the number one spot, beating Nill by 165 votes. Eve Overback defeated Joanne Fitzmaurice, the latter being blessed by a number of presidential votes bestowed by Greek voters without a candidate.

#### **Executive Council**

DON PAILLETTE, Sophomore Representative.

HERB COOK, Sophomore Representative.

FLO HANSEN, Secretary.

LESLIE TOOZE, Treasurer.

BOB PEARCE, Vice-president.

BOB GRAY, Vice-president.