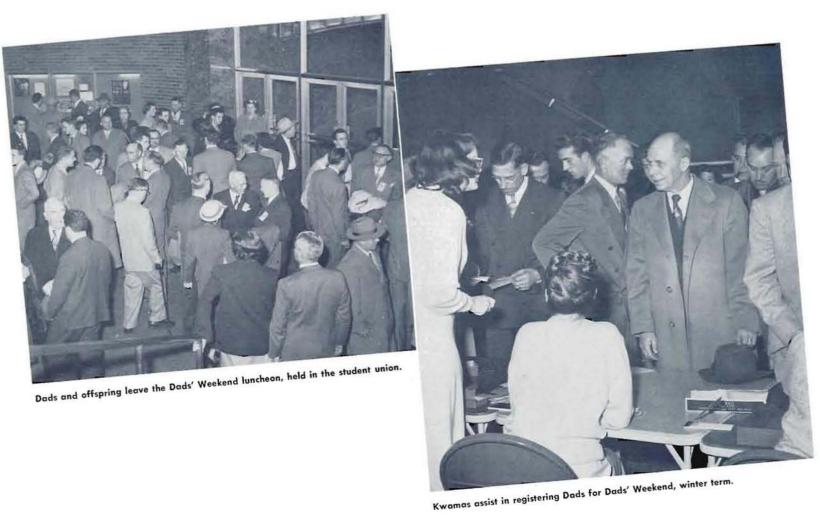

Above—six foreign students give a davenport an international look. At right—refreshments are served to a member of Oregon's foreign student complement.

Seven hundred fathers and their sons and daughters attended the luncheon held in the Student Union.

# Dads' Day

At left—Alpha Xi Deltas were among the many houses which entertained fathers at dinners and informal parties.

Joe Labadie receives the first place cup in the sign contest for Sigma Hall. Dads' Day Hostess, Mrs. Gene Rose, is making the presentation.

Members of Kwama and the Student Union staff help the fathers register in the lobby of the Union. Over 500 fathers came to Eugene for the event.

At right—University student John Bentley crowns his father King Dad. Owen Bentley is president of the Oregon Dads.