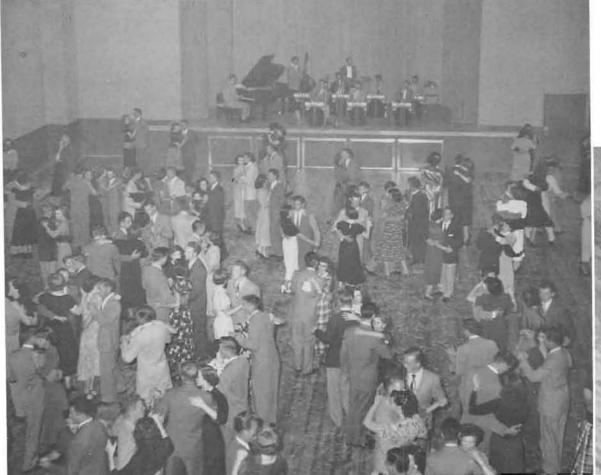

#### Registration

The Hello Dance of fall, 1950, was the first such event to be staged in the new Erb Memorial ballroom. Held in honor of freshmen, the dance was open to all students. Above, right—a group of apparently unconcerned students ponder the problem of introductions.

On the terrace of the Student Union, guests at the dance escape the crowd inside only to find themselves in another.