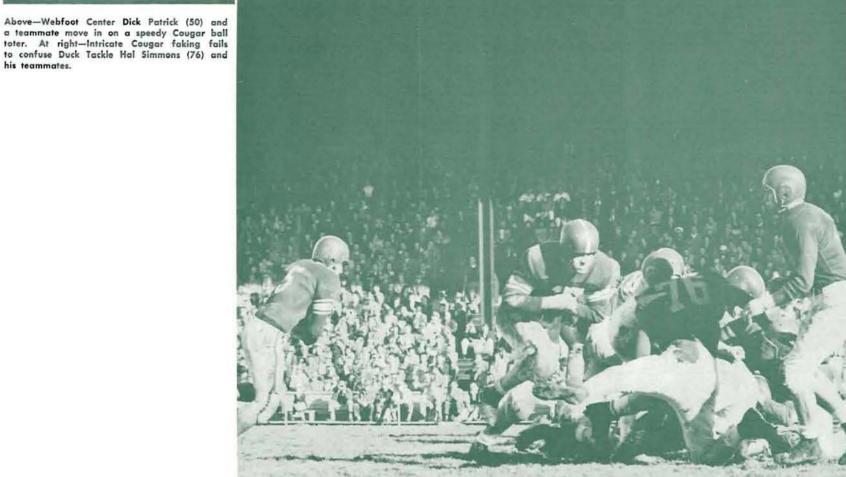

|      | 130 |
| Total net yardage                 |      | 342 |
| First downs, rushing              |      | 16  |
| First downs, passing              |      | 5   |
| First downs, penalties            | 2    | 0   |
| Total first downs                 | 11   | 21  |
| Passes, attempted                 |      | 11  |
| Passes, completed                 |      | 6   |
| Passes had intercepted            | 0    | 1   |
| Yards gained, runback int. passes | 14   | 0   |
| Fumbles                           |      | 5   |
| Opponents fumbles recovered       |      | 0   |
| Ave. length punts                 |      | 44  |
| Yards gained, punt and KO returns | 104  | 55  |
| No. penalties                     | 3    | 2   |
| Yards lost, penalties             |      | 30  |

# Oregon WSC









Duck End Emery Barnes (81) and teammates drop a Husky ball carrier during the Seattle battle.

### Oregon Wash.

|                                    | ORE. | WASH. |
|------------------------------------|------|-------|
| Yards gained, rushing              | 104  | 238   |
| Yards lost, rushing                |      | 28    |
| Net yards, rushing                 |      | 210   |
| Yards gained, passing              |      | 183   |
| Total net yardage                  |      | 393   |
| First downs, rushing               |      | 14    |
| First downs, passing               |      | 7     |
| First downs, penalties             |      | 0     |
| Total first downs                  |      | 21    |
| Passes, attempted                  | 19   | 30    |
| Passes, completed