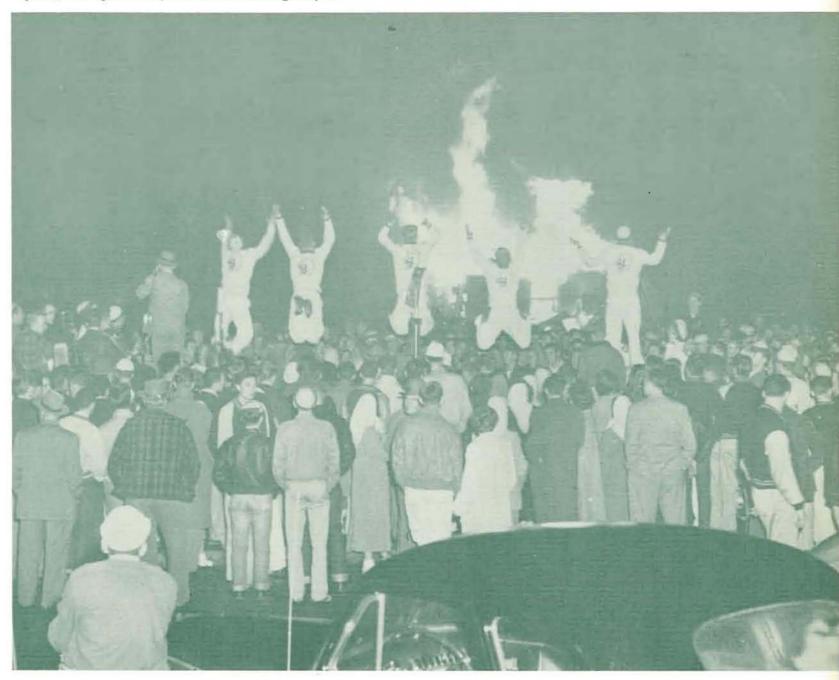

Football on Hayward field keynotes fall term (opposite page). Below: the rally squad forms a pattern before the Homecoming bonfire.

sports, activities scene

Webfoots at one of the first dances held in the Erb Memorial Student Union Ballroom. Opposite page: the Millrace, focal point of Oregon traditions.

The usual trials and tribulations surrounded the guarding of the traditional Homecoming bonfire on Howe Field. Members of the freshman class ran amock and lit the big pile of lumber prematurely. However, most of the fire "makings" were salvaged, and Homecoming Hostess Lee DeJarnette put the torch to the fire as scheduled on the night of Friday, November 3.