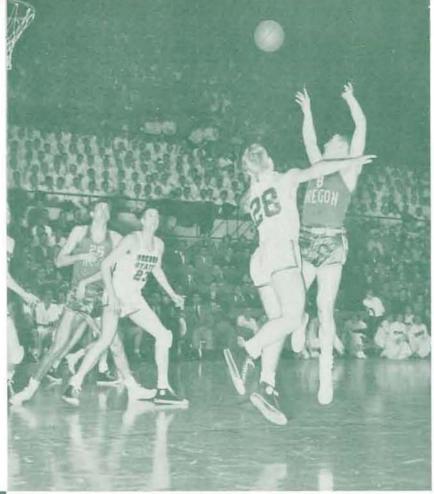

—Oregon State puts up a shot while Oregon's Bob Peterson (16) and Curt Barclay (10) move in for a possible rebound.



Jim Loscutoff and Beaver Forward Bob Payne (18) battle for the ball while Oregon State Guard Bill Harper (17) and Duck Forward Curt Barclay (10) await the outcome.

Bob Peterson (16) tosses a jump pass to Jim Loscutoff (19) as Beaver Forward Glenn Kinney (14) makes an unsuccessful attempt to break up the play.



### **Oregon State Series**

| Oregon, | 62 | Oregon | State, | 53 |
|---------|----|--------|--------|----|
| Oregon, | 66 | Oregon | 1      | 47 |
| Oregon, | 39 | Oregon |        | 41 |
| Oregon. | 72 | Oregon |        | 45 |



Jack Keller (8) breaks away from Beaver Guard Bill Harper (17) as Curt Barclay (10) keeps the ball out of the hands of the Staters.



Unhappy Beaver fans, almost overcome with boredom, sadly watch as Jack Keller (8) attempts to add two points to the soaring scoring totals of the Ducks. Beaver Guard Danny Johnston (28) fails to stop Keller's shot. Webfoot Chester Noe (26) and OSC's Jim Nau (23) watch the play.

A furious battle takes place under the Beaver basket in Gill Coliseum. Oregon easily won 66-47.





At left—Curt Barclay (10) almost deflects a Cougar field goal attempt as Bob Peterson (16) waits for the potential rebound.



Above—Curt Barclay (10) scores for Oregon during a McArthur Court clash. Other Ducks in the picture include Bob Peterson (16) and Mel Krause (6). Cougars Eric Roberts (13) and Pete Mullins (18) watch Barclay. At left—Ken Hunt (14) displays his tricky underhanded shot as Cougar Center Georg