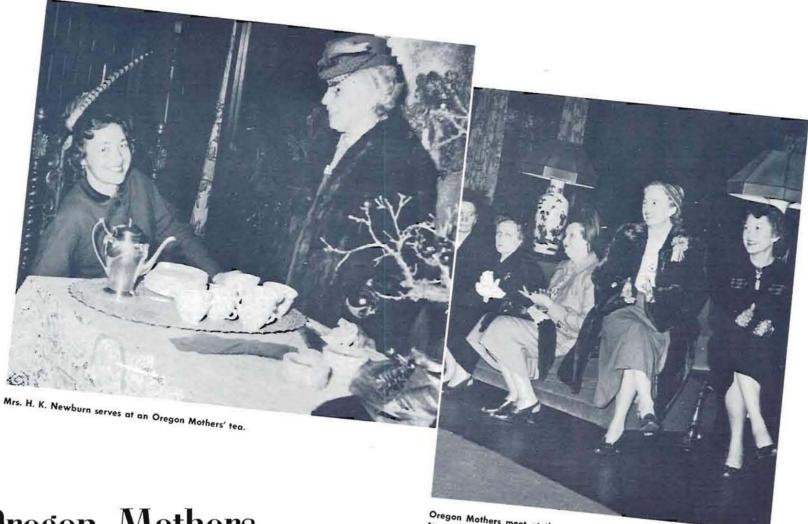

Dads clubs in various communities have frequent meetings, often in conjunction with the Oregon Mothers. Every winter term business meetings and elections are held at Dads' Weekend.

Oregon Mothers

THE RAISING OF SCHOLARSHIP funds is the chief activity of the University of Oregon Mothers. Local clubs raise funds through donations, sales of various types, bridge parties, and a number of other methods.

The Oregon Mothers join with other University organizations in sponsoring University days in different Oregon towns. The purpose of these events is to increase interest in the University of Oregon.

The state board of the Oregon Mothers meets every other month. Mrs. Ernest Mc-Keen was president of the mothers during 1950-1951.

Every spring the mothers meet at Mothers' Weekend. At that time, business meetings are held, and officers for the coming year are elected.

Concert band practices in Gerlinger annex.

ROBERT VAGNER, Director.