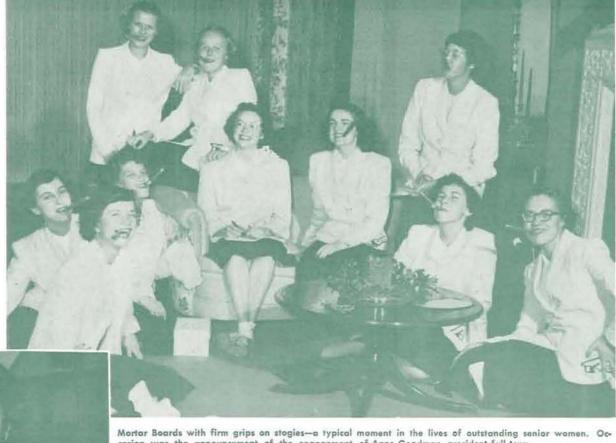

#### Mortar Board

casion was the announcement of the engagement of Anne Goodman, president fall term.

EMBERS OF MORTAR Board, senior women's national honorary, are chosen from among the outstanding women of the previous year's junior class. Tappings occur at the Junior Weekend Picnic.