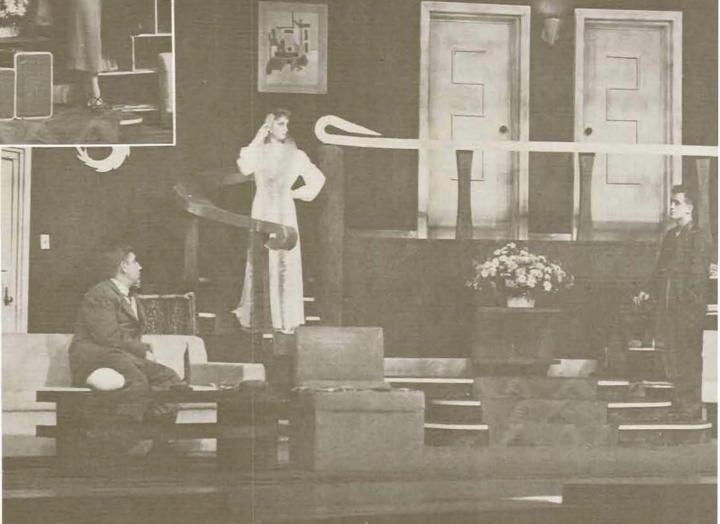

Lady Harriet and Nancy, her companion, tire of their sedentary life, feel the call of adventure.

High tension in "Born Yesterday," Garson Kanin comedy. From left—Gordon Howard, Ken Olsen, Jim Blue, Joyce Sommerlade, Karl Harshbarger, Faber DeChaine. Miss Sommerlade played Billie Dawn, the lead.

#### Born Yesterday

At left—Jim Blue and Joyce Sommerlade at a climax in the comedy. Below—Gordon Howard, Jayce Sommerlade, and Faber DeChaine. The comedy dealt with high life, philosophy, intelligence, and the lack of it.