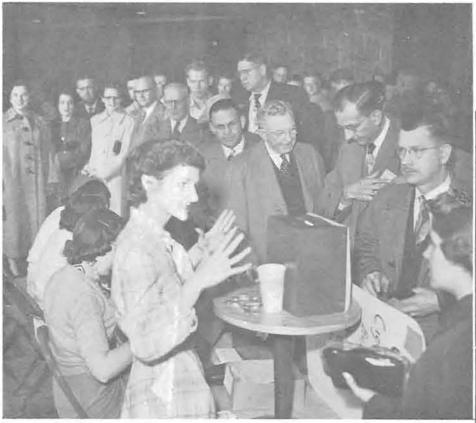

#### All-Campus Picnic

LD CAMPUS was crowded with Webfoots, past and present, during the hours of the 1950 All-Campus Picnic. Lines of persons exteded far down Thirteenth Street as members of women's honoraries doled out frankfurters, potato salad, and other traditional picnic fare.

The picnic also gave Weekend Queen Nancy Chamberlain and her court an opportunity to put in an appearance and welcome Oregon's guests to weekend festivities.

As is customary, a number of campus honoraries tapped for membership during the picnic. Mortar Board, senior women's honorary, tapped its members, as did Asklepiads, pre-medical honorary; Scabbard and Blade, military honorary; and Friars, senior men's honorary.

Guests viewed the events from seats on the grass. Music from the bandstand and the atmosphere of old campus brought back memories which vied with the food for attention from the diners.

ASUO President Arthur Johnson leads members of Friars, senior men's honorary, in their traditional picnic tapping ceremony. Friar scroll was displayed on tree in front of Fenton Hall.