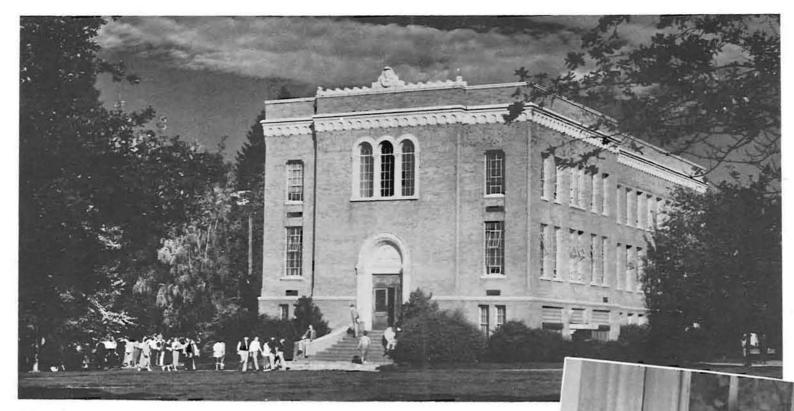

GEORGE F. CHAMBERS

A. S. GRANT

EDGAR W. SMITH, President

Between classes: students head for Chapman Hall, home of the philosophy, home economics, and pre-nursing

NEW AND UNPLEASANT PROBLEM faced the University Administration during 1950-1951; with one generation of veterans having just been graduated, a new world crisis threatened to divest the University of its male population.