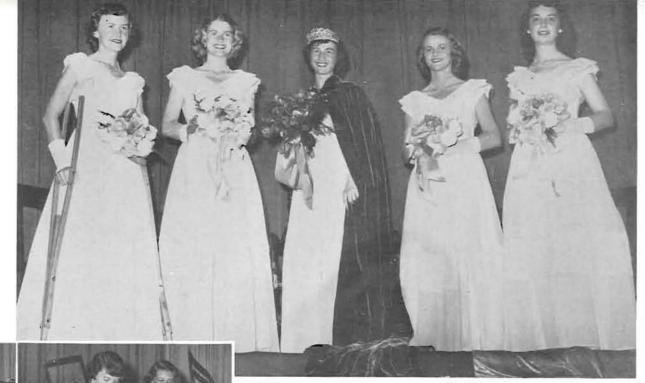

#### Junior Weekend

JUNIOR WEEKEND, 1950, was based on the theme "Melody Magic." For three days the junior class played host to the rest of the student body, parents, and alumni.

General Chairman for the weekend was Junior Class President Barry Mountain. Sub-chairmen were Jim Herschner, Cork Mobley, Walt McKinney, Donna Mary Brennan, Stan Turnbull, Betty Jane Wright, Jan Hughes, Katherine Littlefield, Joanne Fitzmaurice, Joe Labodie, Ann Gillenwaters, Ed Petersen, Eve Overback, Flo Hansen, and Anne Goodman.

The weekend began with the traditional All-Campus Sing at McArthur on Friday night. Nancy Chamberlain was crowned queen of the weekend court by Major General Thomas Rilea of the Oregon State National Guard.

#### All-Campus Sing

Junior Weekend court: Lucille Wright, Gloria Grimson, Queen Nancy Chamberlain, Pat Lakin, and Mary Lou Bittman.

OPEN Ca groups p Arthur C Winr Omega s Minturn

Above, left—Alpha Chi Omega receives the Josephine Evans Harpham Cup. At right, Joanne Hewitt awards the Delta Delta Delta scholarships.

The sing also witnessed the coronation of Junior Weekend Queen Nancy Chamberlain; the awarding of the Delta Delta Delta, William Frager, and Hazel Schwering scholarships; and the presentation of the Josephine Evans Harpham Cup to Alpha Chi Omega.