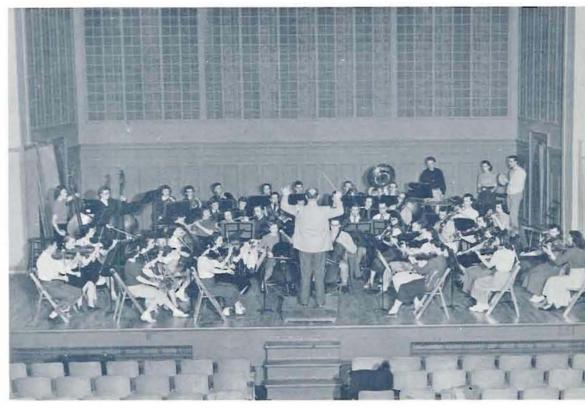

#### **Orchestra**

A WINTER-TERM concert climaxed the activities of the University Symphony Orchestra, under the baton of Edmund Cycler.

The orchestra, comprised of students of music, is an important part of the musical season on the University campus.

During spring term, the orchestra went to the University Theater, provided music for the opera "Martha."

The orchestra deals with classical music, is one of the most outstanding organizations of its kind in the region.