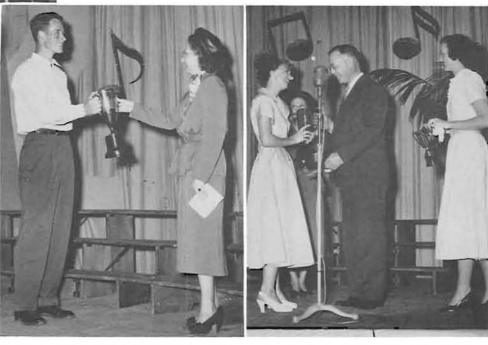

#### All-Campus Sing

Junior Weekend court: Lucille Wright, Gloria Grimson, Queen Nancy Chamberlain, Pat Lakin, and Mary Lou Bittman.

OPEN Ca groups p Arthur C Winr Omega s Minturn

Above, left—Alpha Chi Omega receives the Josephine Evans Harpham Cup. At right, Joanne Hewitt awards the Delta Delta Delta scholarships.

Dorothy Orr, president of Heads of Houses, presents the Hazel Schwering scholarships.

At left—David Van Zandt receives first-place All-Campus Sing trophy for Minturn Hall. Right—Sally Terrill accepts the women's first-place cup for Chi Omega.