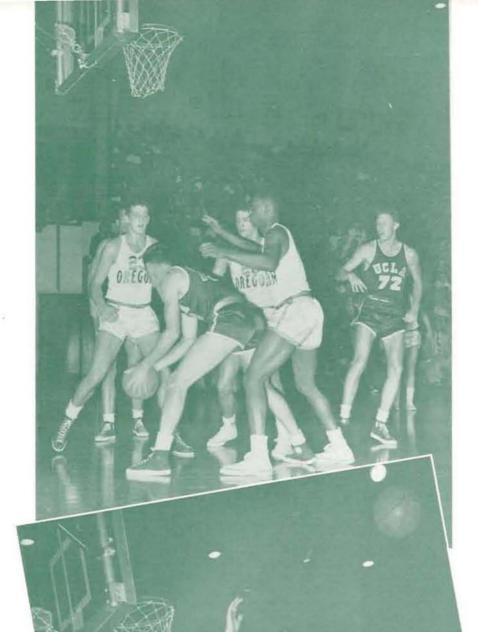

| 55 |
|---------|----|------------|--------|----|
| Oregon, |    | Washington |        |    |
| Oregon, | 66 | Washington |        |    |
| Oregon, | 57 | Washington |        |    |





### **Idaho Series**

| Oregon,60  | Idaho, 56 |
|------------|-----------|
| Oregon,62  | Idaho,56  |
| Oregon,63  | Idaho,66  |
| Oregon, 47 | Idaho,46  |

Jim Loscutoff (19) scores two for Oregon. The Ducks won both home games with the Vandals.



Curt Barclay (10) and Bob Peterson watch as Mel Krause (6) shoots a one-hander from the side.

A fight for backboard control is staged by Curt Barclay (10) and two Vandals while Mel Streeter, Henry Bonnemann (15), and Mel Krause (6) await further developments.

Below—Bespectacled Idaho Guard Dick Reed fails to stop a brilliant shot by Duck Guard Ken Hunt.





### **UCLA** Series

| Oregon, | 55 | UCLA, | 77 |
|---------|----|-------|----|
| Oregon, | 72 | UCLA, | 54 |



Above—Will Urban (23), Chet Noe (26), and Mel Streeter (11) closely guard a frustrated Bruin. Below—A Bruin scoring threat is temporarily halted by Jim Loscutoff (19), Curt Barday (10), and Jack Keller (8).



Oregon's Jim Loscutoff (19) and Blue 'n Gold Don Barksdale (17) go after the ball as Guard Dave Minor (10) of Blue 'n Gold and Ducks Curt Barclay (10) and Bob Peterson (16) move up for action.



Blue 'n Gold Guard Sonny Jameson (26) worriedly observes the defensive efforts of Ducks Jim Loscutoff (19), Curt Barclay (10), and Jack Keller (8).

### Blue and Gold Series

| Oregon, 54 | Blue 'n Gold,    |
|------------|------------------|
| Oregon, 52 | Blue 'n Gold, 60 |