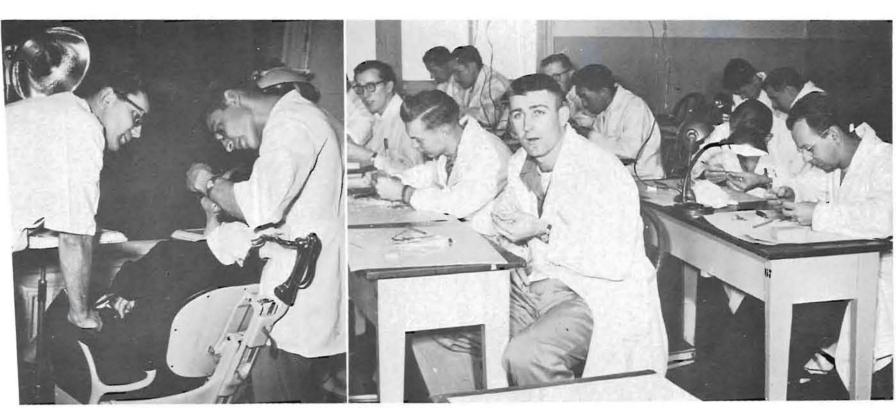

onal citizens.

A student deciding to pursue the study of dentistry must qualify with two years of pre-dental study at a university or college. Upon acceptance at the Portland school, he faces four years of vigorous study and technical training.

Dean Harold J. Moyes has accomplished much in the way of increasing Dental School standards. At present he is working with others on plans for a new school, to be built in the near future.







Drs. Joseph DeLong and Merrill Swenson examine X-days of a Dental School patient.

Dr. Donald Jeannet examines a preparation made by Paul Lerwick (left), while Ken Jensen looks on.





MEL AMSBERRY, president of the student body.







JACK D. OVER, senior class president.

LOU TERKLA, junior class president.

MERTON WILSON, sophomore class president.



Two students attempt to diagnose a patient's dental ills.

Dan Garza, former Oregon faotball star, ponders a problem in dentures in the dental anatomy laboratory.



JAMES STANLEY, freshman class president, and tooth.



The Dental School basketball team—frant row, left to right—Bob Phillips, Mel Amsberry, Don Noel, Bill Laney. Back row—Bill Richter, Jerry Schultz, Lynn Ryan, Dan Garza, Bob Alford, Dr. Vinsan Weber (caach).

#### Seniors



#### Dental Hygienists



Helen Benda Jean Chester Francis Fisher

Margaret Johnson Jennie Jones Poulina Magala



Pat Vooge Pat Williams Edith Winn

Robert Hufstader Portland Ernest Hurley Portland W. Boyd Jacobsen Portland Walter Johnson Portland

Fredrick Karlson Portland Alfred Keene Portland Robert Kellog Portland Stanley Larsen Portland

Ernest