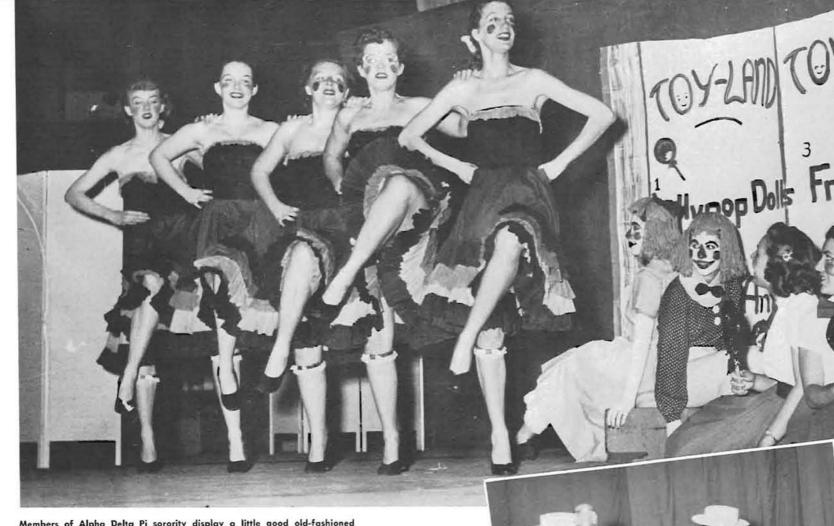

Donna Buse discusses Mothers' Weekend with Mrs. George H. Swift and Burt Brown

Students wonder whether their mothers will survive the Johnson 35

Members of Alpha Delta Pi sorority display a little good old-fashioned leg art during the "Toyland" act presented by their house.