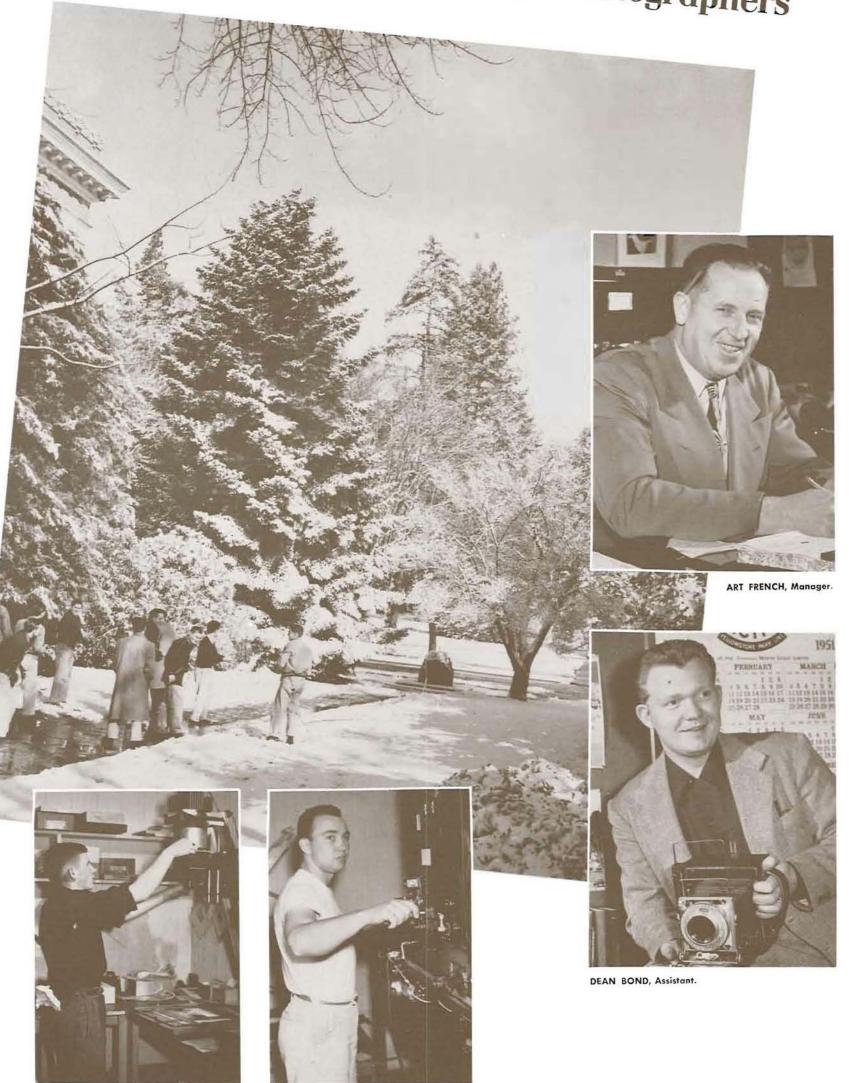

# Oregana

A LONG WITH THE ASUO, the YMCA, and a number of other dignified agencies, the Oregana moved into the 'bird cage" of the student union fall term, prepared to put down roots.

Editor Ruth Landry and Business Manager Bob Schooling attended Student Publications Board meetings, herded numerous freshmen hither and thither.

Miss Landry assembled parts of her book from the photographers, the printer, and the campus, and looked forward with a certain amount of philosophy and a considerable amount of panic to the March deadline.