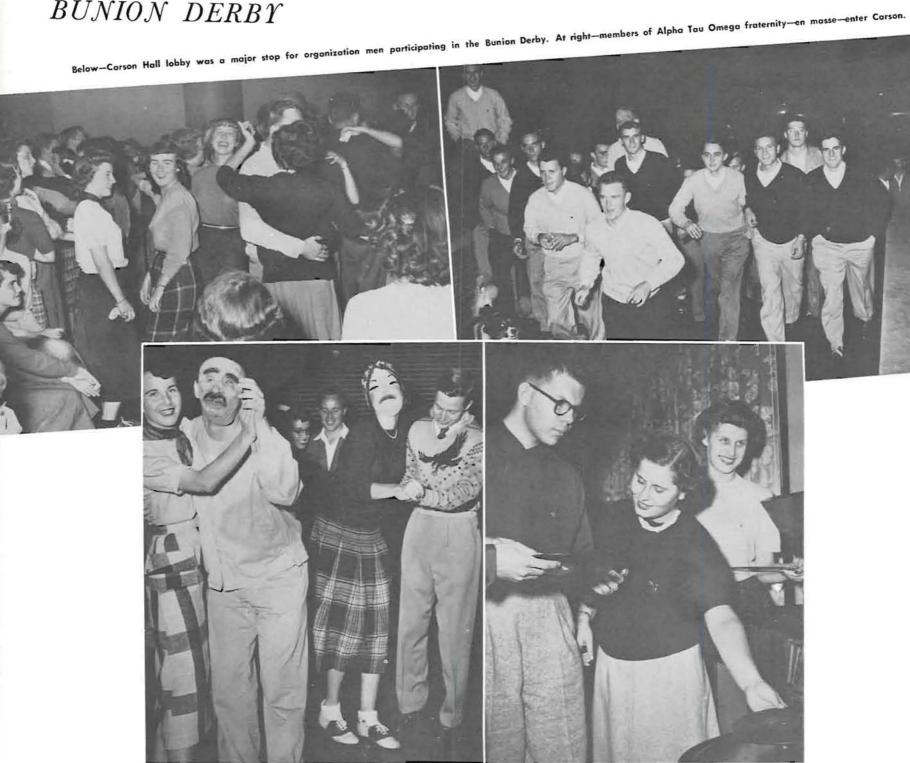

AWS helped to promote Duck Preview weekend spring term. Purpose of the weekend was to introduce prospective Webfoots from Oregon high schools to the University campus.

As in years before, the AWS auction drew its share of attention, and the Bunion Derby drew numerous dancers.