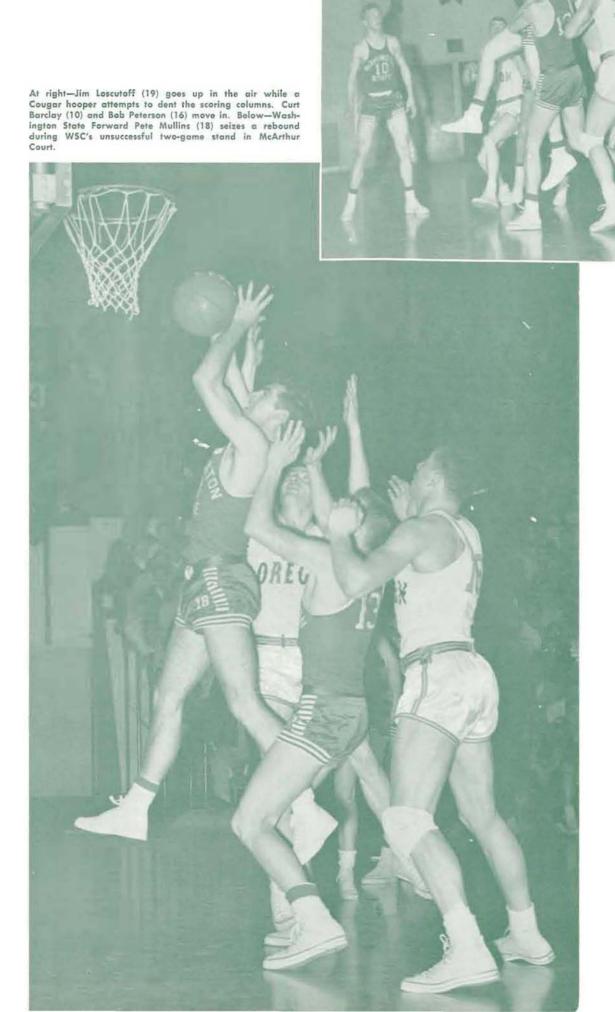

66-47.





At left—Curt Barclay (10) almost deflects a Cougar field goal attempt as Bob Peterson (16) waits for the potential rebound.



Above—Curt Barclay (10) scores for Oregon during a McArthur Court clash. Other Ducks in the picture include Bob Peterson (16) and Mel Krause (6). Cougars Eric Roberts (13) and Pete Mullins (18) watch Barclay. At left—Ken Hunt (14) displays his tricky underhanded shot as Cougar Center George Rosser (11) decides to provide some opposition. Ducks Jim Loscutoff (19) and Jack Keller (8) closely watch the play.

### Washington State Series

| Oregon, | 45 | Washington | State, | 55 |
|---------|----|------------|--------|----|
| Oregon, |    | Washington |        |    |
| Oregon, | 66 | Washington |        |    |
| Oregon, | 57 | Washington |        |    |





### **Idaho Series**

| Oregon,60  | Idaho, 56 |
|------------|-----------|
| Oregon,62  | Idaho,56  |
| Oregon,63  | Idaho,66  |
| Oregon, 47 | Idaho,46  |

Jim Loscutoff (19) scores two for Oregon. The Ducks won both home games with the Vandals.



Curt Barclay (10) and Bob Peterson watch as Mel Krause (6) shoots a one-hander from the side.

A fight for backboard control is staged by Curt Barclay (10) and two Vandals while Mel Streeter, Henry Bonnemann (15), and Mel Krause (6) await further developments.

Below—Bespectacled Idaho Guard Dick Reed fails to stop a brilliant shot by Duck Guard Ken Hunt.





### **UCLA** Series

| Oregon, | 55 | UCLA, | 77 |
|---------|----|-------|----|
| Oregon, | 72 | UCLA, | 54 |



Above—Will Urban (23), Chet Noe (26), and Mel Streeter (11) closely