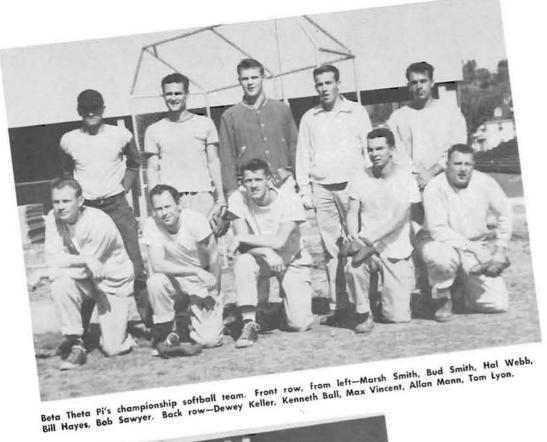

Swanson
Juniors
Alon Bennett

Sophomores Aziz Abdul Nabi Ronald C. Sogge









Eyes across the Millrace at Chi Psi's spring term formal.

## House Dances



Delta Gamma's spring term informal provides a nook for conversation.



Home was never like this. Tekes and dates, somewhat altered from what nature intended, at the "Interplanetary Space Ball."

At Theta Chi's "Red Ox Stampede," held winter term. This is the Old West at its best.





The "mystic krewe" trips a light one at the Sigma Kappa house.



A formal at Chi Omega finds the taller guests in very close proximity with the decorations.

ATOs and dates find that part of the outdoors has been brought in. This house dance was of the mountain music type.



The Footsore at Phi Sigma Kappa take time out at the Phi Sighouse dance.



football game, which ended with Minturn coming out on top.



Minturn





NEW POWERHOUSE on the intramural scene-"Mighty Minturn Hall"-disproved the old principle that dormitories don't take cups in intramural sports.

A dark horse team, Beta Theta Pi, trampled Phi Delta Theta spring term to take the softball title. Much of the Betas' playoff power was credited to pitcher Marsh Smith, who zeroed the first three Phi Delt batters in four innings of the 5-3 game.

League winners in spring softball play were Theta Chi, Beta Theta Pi, Phi Gamma Delta, Lambda Chi Alpha, Chi Psi, and Phi Delta Theta.

Theta Chi took the golf cup for the second consecutive year in an easy 7-0 playoff win over Sigma Nu. Big man of the Theta Chi team was Wes Nicholson, who began the Theta Chi victory by taking a