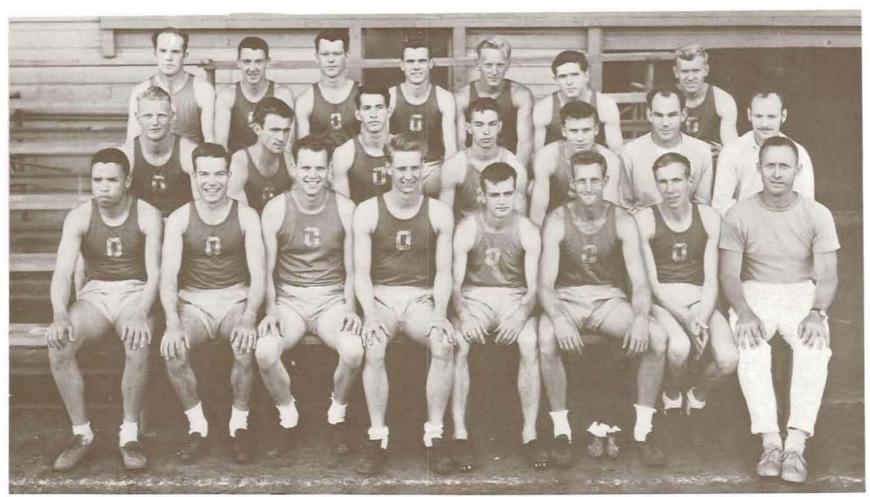

DAWN WOOD, Treasurer.

John Andreason George Boehnke George DeBell Wallace Early George Frey Philbrook Heppner Leray Hewlett

Sherman Holmes Phillip Johnson Clyde Janes Bruce Koppe Aizo Kosai James McAlear Richard McConnell

James Martin Robert Metz John Musgrove James Owens Robert Peterson David Sarazin

Jack Stonehocker Richard Thompson Kenneth Warren Christopher Williams William Wise

Alpha Phi Omegas at a high point in the sectional conference.

BOB METZ, President winter term, and DICK THOMPSON, President fall term.

### Alpha Phi Omega

ZETA PSI CHAPTER of Alpha Phi Omega, national service honorary, was chartered on the Oregon campus during 1947. Since that time it has taken a prominent part in campus activities.

The largest fraternity in the United States, Alpha Phi Omega's members are Webfoots who at one time or another took part in Boy Scout work. On the Eugene campus, the fraternity offers any number of services; it also takes part in community activities, particularly those connected with the Boy Scout program.

Members usher at University Theater plays, work on fund drives such as Community Chest and Red Cross, and do various detail assignments at major campus events.

Officers for 1950-51 were Dick Thompson, president fall term; Bob Metz, president winter term; Sherman Holmes, vice-president; Jim Owens, secretary; and Rod Smith, treasurer.

High point in the year's program was the sectional conference, held at the Erb Memorial Student Union Fall term.