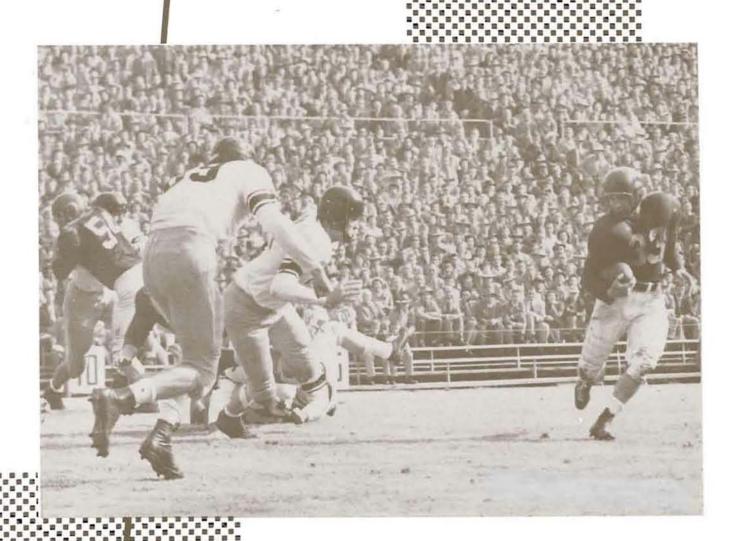

Football on Hayward field keynotes fall term (opposite page). Below: the rally squad forms a pattern before the Homecoming bonfire.

sports, activities scene

Webfoots at one of the first dances held in the Erb Memorial Student Union Ballroom. Opposite page: the Millrace, focal point of Oregon traditions.