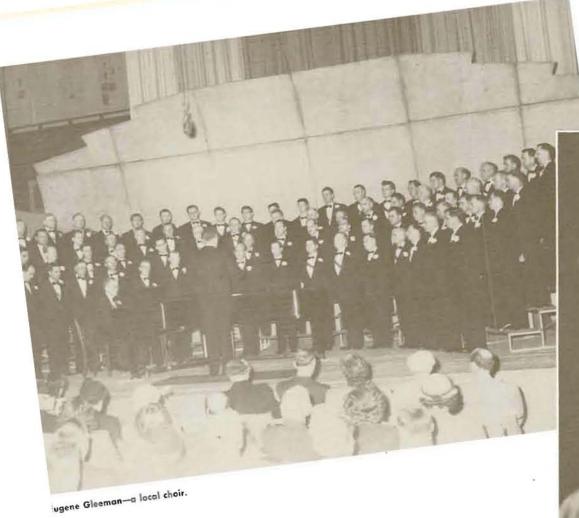

# At Oregon: Growth-De

The approach to Deady Hall. At right: a new science building rises on lower University Street.