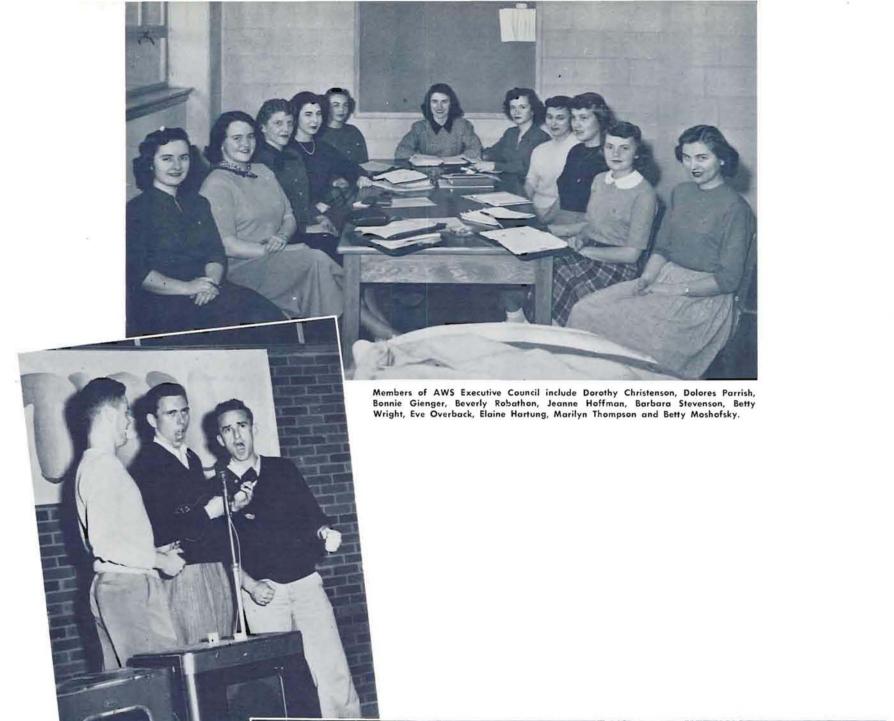

A dinner of Les Thelemites at the Anchorage includes students and faculty members of the foreign languages department.

BARBARA STEVENSON, President.

DURING 1950-1951, the Associated Women Students attempted to complete its long-standing program for the regulation of women's activities.

Governing body of the AWS is the council, comprised of heads of women's honoraries and certain other organizations which limit their membership to women.

Officers for the year were Barbara Stevenson, president; Eve Overback, vice-president; Marilyn Thompson, secretary; Carol Udy, treasurer; Elaine Hartung, Sergeant-at-arms; and Betty Moshofsky, reporter.