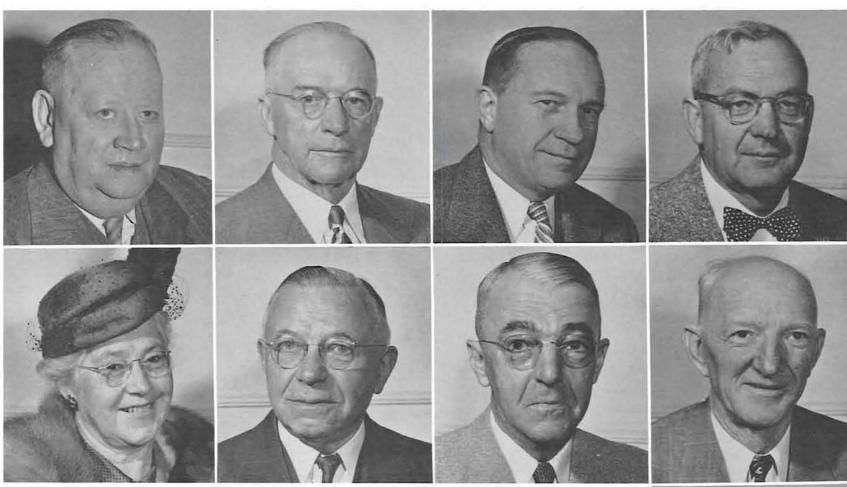

#### State Board of Higher Education

LEIF S. FINSETH

CHERYL MacNAUGHTON

HERMAN OLIVER
PHILIP METSCHAN

HENRY F. CABELL R. E. KLEINSORGE

Formal dedication of the Erb Memorial Student Union, on the night of Friday, November 3, 1950. Reverend Wesley Goodson Nicholson takes part in the consecration, while Father Leo Linahen and Rabbi E. Charles Sydney, other participants, stand by.

GEORGE F. CHAMBERS

A. S. GRANT

EDGAR W. SMITH, President

Between classes: students head for Chapman Hall, home of the philosophy, home economics, and pre-nursing

NEW AND UNPLEASANT PROBLEM faced the University Administration during 1950-1951; with one generation of veterans having just been graduated, a new world crisis threatened to divest the University of its male population.