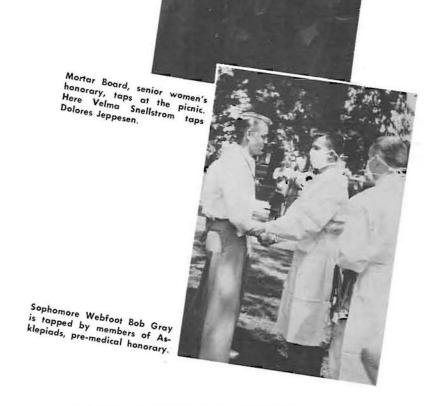

The picnic also gave Weekend Queen Nancy Chamberlain and her court an opportunity to put in an appearance and welcome Oregon's guests to weekend festivities.

As is customary, a number of campus honoraries tapped for membership during the picnic. Mortar Board, senior women's honorary, tapped its members, as did Asklepiads, pre-medical honorary; Scabbard and Blade, military honorary; and Friars, senior men's honorary.

Guests viewed the events from seats on the grass. Music from the bandstand and the atmosphere of old campus brought back memories which vied with the food for attention from the diners.

ASUO President Arthur Johnson leads members of Friars, senior men's honorary, in their traditional picnic tapping ceremony. Friar scroll was displayed on tree in front of Fenton Hall.