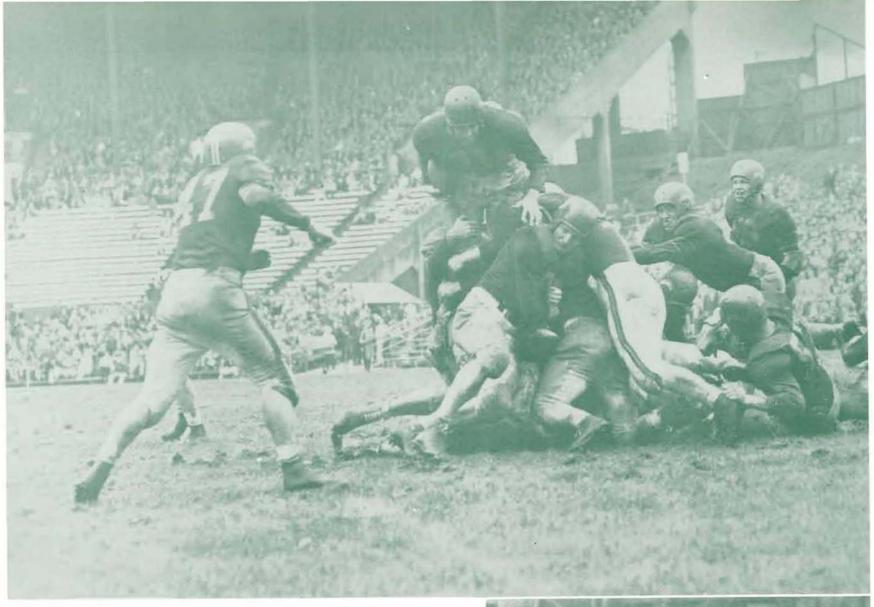

Football on Hayward field keynotes fall term (opposite page). Below: the rally squad forms a pattern before the Homecoming bonfire.

sports, activities scene

Webfoots at one of the first dances held in the Erb Memorial Student Union Ballroom. Opposite page: the Millrace, focal point of Oregon traditions.