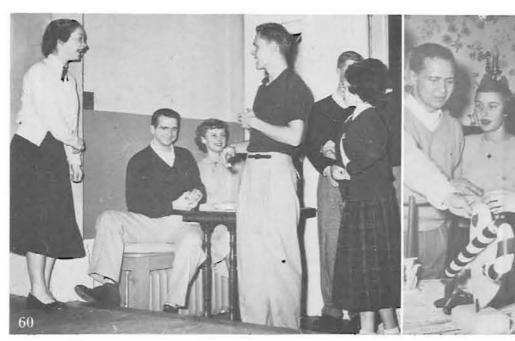

Queen Jimmie (The Greek) Goodwin is crowned during the barristers' annual spree. Queen Jimmie ascended her Fenton Hall throne as a result of an election.

#### law School Weekend

Impressive coronation ceremonies are carried out in a setting of potted palms and awe-struck law students.

On Gerlinger Annex's equivalent of a dais, Queen Jimmie engages in some gracious foderol.