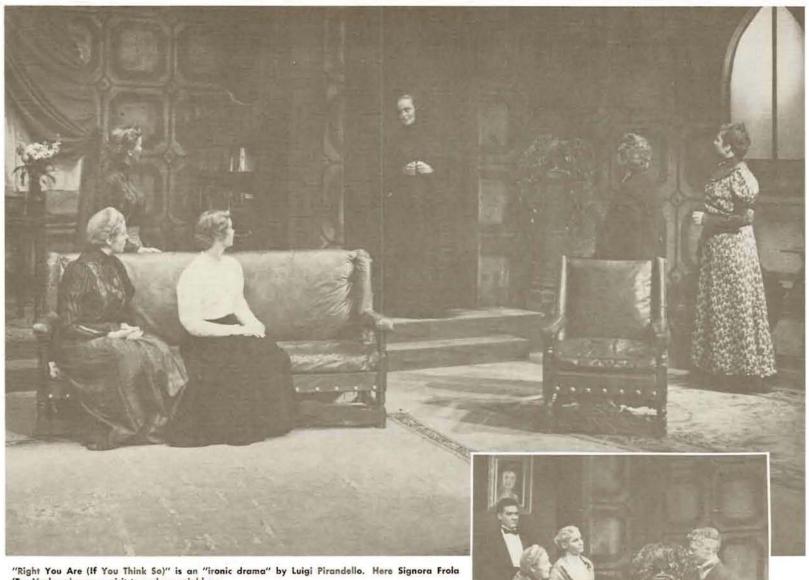

#### Othello

lago (Paul Wexler) requires his wife Emilia (Avis Lange) to help him in his schemes.

111

senators to defend his marriage to Desdemona.

"Right You Are (If You Think So)" is an "ironic drama" by Luigi Pirandello. Here Signora Frola (Tru Vosburg) pays a visit to curious neighbors.

#### Right You Are

Jim Blue, one of the leads in the drama, perplexes his friends with a strange philosophy of "relative" truth.

112 "Right You Are" dealt with the impossibility of any two persons seeing truth in the same way. The philosopher of the play, played by Jim Blue, tries vainly to demonstrate this to citizens of a small Italian town.