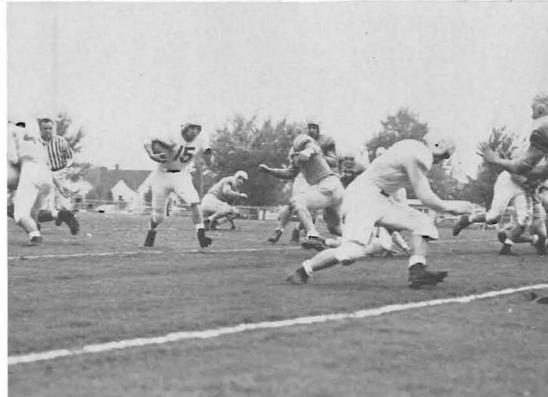

Ted Anderson, Marion Grzeskiewicz, Roger Webster, Max Kendig, Dewey Sceales, Rex Winters, Neil Tardio, unidentified. THIRD ROW: Coach Bill Bowerman, unidentified, Jack Marrs, George Tell, Gerald Miller, Joe Marra, Howard Hostetler, Jack Morris, John Spreen, Jerry Cach, Darold Farr, Jack Southworth, Dave Lowe, Howard Allman, Terry Picknell, Don Hedgepeth, Line Coach Dale Daugherty, Backfield Coach Bob Jackson.



Duckling Reserve Halfback Jim Gunnell( 15) breaks through the Willamette secondary defenses. Other Frosh gridders include Center Max Kendig (20), Tackle Rex Winters (83), and End Neil Tardio (65).

| OREGON32 | Willamette Jayvees 6  |
|----------|-----------------------|
| OREGON 7 | Oregon State Rooks23  |
| OREGON21 | Washington26          |
| OPEGON 9 | Oregon State Pooks 30 |



Halfback Jim Gunnell drives through a hole in the Bearkitten forward wall as his teammates clear the path with some well-placed blocks.



Oregon Halfback Howard Hostetler smashes outside left tackle in an attempt to close the gap between the line of scrimmage and the Willamette end zone.

### Basketball



Freshman Basketball Team. FIRST ROW: Don Siegmund, Cecil Holland, Kenneth Wegner, Doug Rogers, Bob Hawes, Ron Phillips. SECOND ROW: Coach Don Kirsch, Ron Keil, Leon Keefe, Phil Barter, Don Hedgepeth, Gene Beck. THIRD ROW: Assistant Coach John Jones, Clark Hollis, Quentin Reece, Gene Lewis, Manager Don Lee.



Clark Hollis (3) puts up a shot as Center Phil Barter (17) waits for a possible rebound. Viking Forward Larry Paulus (22) and Reserve Forward Larry Scheelar (34) watch the play.