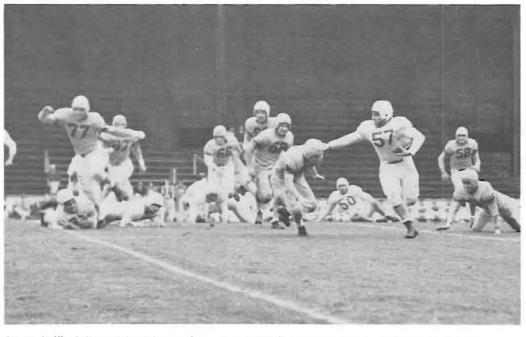

Wesley members concentrate on the words of a speaker during one of their meetings.

Music and conversation—members of Gama Delta spend a convivial evening.