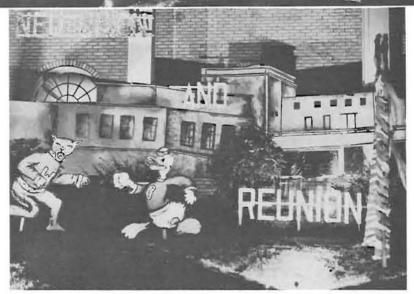

HOMECOMING, 1950, was a cavalcade of events built around the theme "New Union and Reunion" —and both students and alumni participated in the weekend of events.

The usual trials and tribulations surrounded the

Above—Sigma Phi Epsilon's prize-winning Homecoming sign exemplifies the 1950 theme—"New Union and Reunion." Below—ASUO President Barry Mountain introduces Homecoming Hostess Lee DeJarnette to the Hayward Field football crowd.