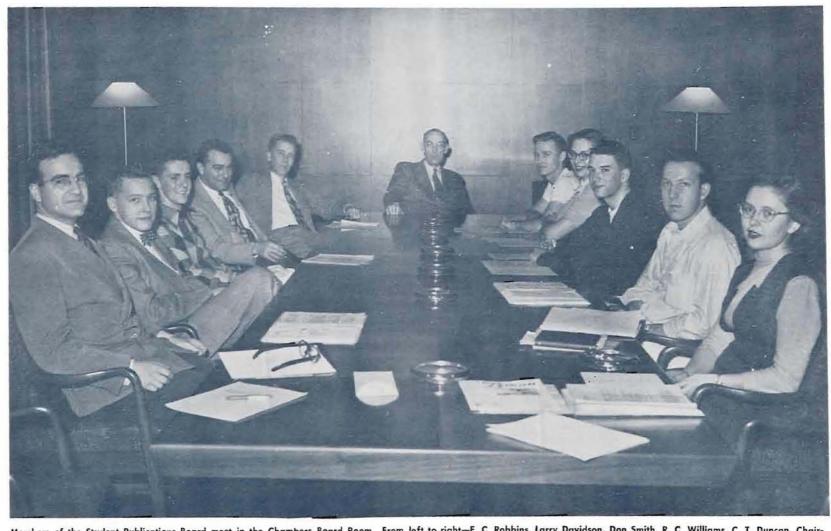

The membership of the board is appointed by the president of the University. In addition to Chairman Howrad, it consists of Student Union Director Dick Williams, board secretary; three faculty members-at-large; three student members-atlarge; a representative of the Office of Student Affairs; the Editors of the Emerald and Oregana; and the business managers of the two publications, serving ex-officio.

Members of the Student Publications Board meet in the Chambers Board Room. From left to right—E. C. Robbins, Larry Davidson, Don Smith, R. C. Williams, C. T. Duncan, Chairman Charles Howard, Robert Schooling, Ruth Landry, Bob Funk, Don Thompson, Anita Holmes.