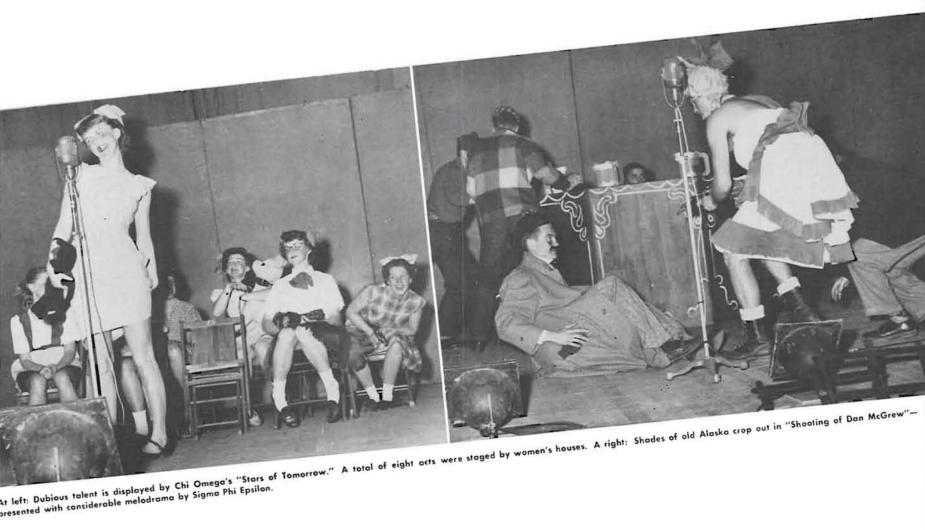

# Vodvil

Delta Upsilon's minstrel show, one of sixteen acts presented in the Vodvil, included some razor-sharp repartee.

THE SECOND full-scale All-Campus Vodvil was held in McArthur Court on the evening of April 14. Sixteen acts, presented by as many living organizations, provided an evening's entertainment for Oregon students and their Duck Preview guests.

Winner of the Vodvil, which was set up on an elimination basis, was Sigma Nu, which called its act 'Two Kids and a K-9".

Spectacular between-act entertainment was offered by members of Hui-O-Kamaaina, club for Hawaiian students. Intermission music was by a specially organized band directed by Gene Zarones.

All proceeds from the Vodvil went to the World Student Service Fund. Willie Dodds was chairman of the event.