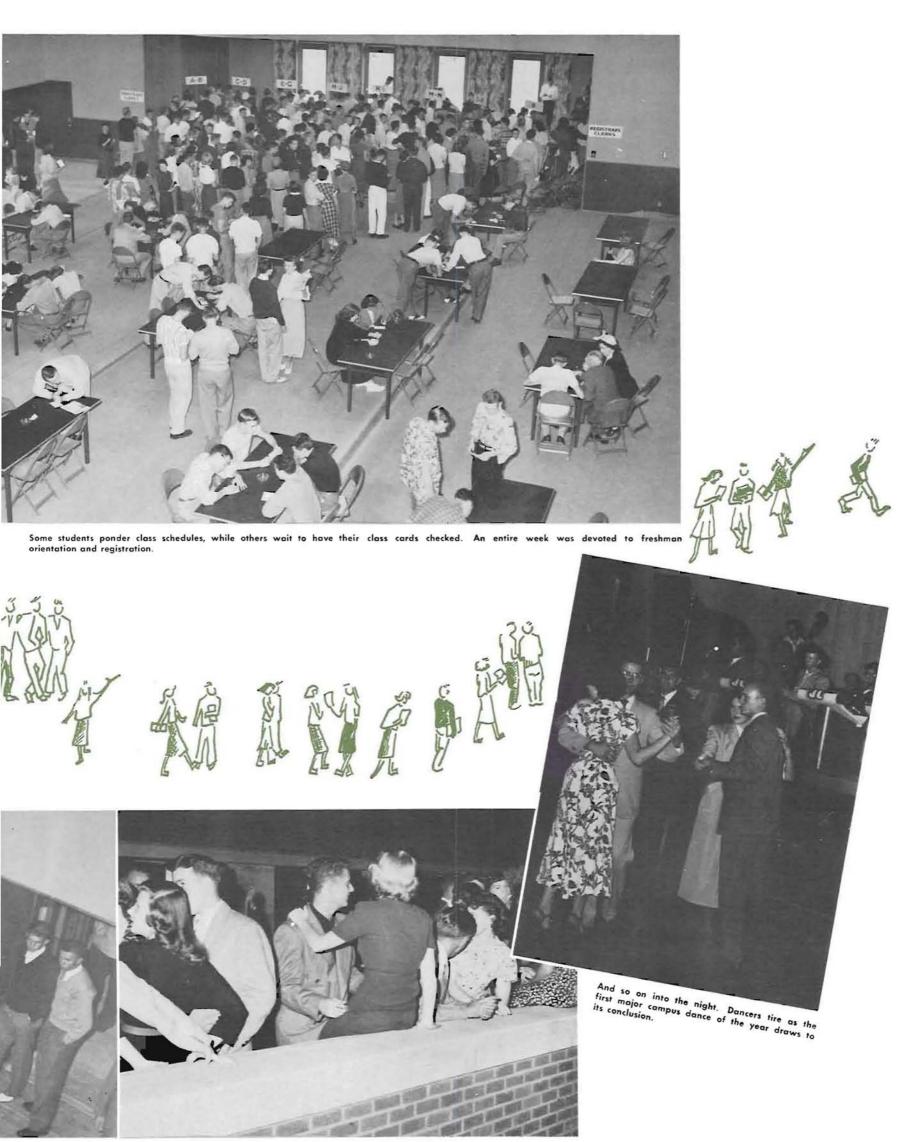

### Mortar Board Ball

Frances Gillmore is presented to ball-goers as a new Kwama.

After the tapping—new and old Kwamas are together for the first time during intermission at the dance.

The inevitable line—a new crop of Webfoots lines up for registration material in the Erb Memorial Student Union ballroom. Registration was one of the simplest in University history. At Regular army officers of the ROTC measure registering corpsmen for uniforms.

#### Registration

The Hello Dance of fall, 1950, was the first such event to be staged in the new Erb Memorial ballroom. Held in honor of freshmen, the dance was open to all students. Above, right—a group of apparently unconcerned students ponder the problem of introductions.