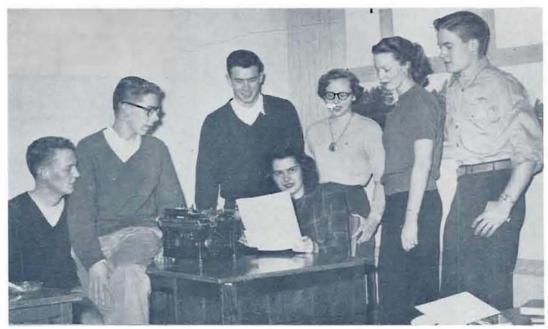

# Oregana

A LONG WITH THE ASUO, the YMCA, and a number of other dignified agencies, the Oregana moved into the 'bird cage" of the student union fall term, prepared to put down roots.

Editor Ruth Landry and Business Manager Bob Schooling attended Student Publications Board meetings, herded numerous freshmen hither and thither.

Miss Landry assembled parts of her book from the photographers, the printer, and the campus, and looked forward with a certain amount of philosophy and a considerable amount of panic to the March deadline.

MARY COCHRANE, Associate Editor of Clubs and Organizations. She compiled membership lists, orranged for organization space.

JERRY HENCKEN, Associate Editor of Schools. He catalogued seniors, supervised layout of school pages.

PAT MULLIN, Associate Editor of Living Organizations. She filed pictures of individuals, arranged for pictures of house presidents, directed layout of pages.

Layout Editor was Kathryn Littlefield, who cut and pasted pictures, contemplated the view of the Student Health Service, found her strength in tea.

Quantities of paste and pictures occupied Pat Mullin, Associate Editor of Living Organizations. Associate Editor of Schools was Jerry Hencken; Mary Cochrane was Associate Editor of Clubs and Organizations; and Bob Funk was Associate Editor of Copy. Chief function of the associates was getting lost at deadline time.