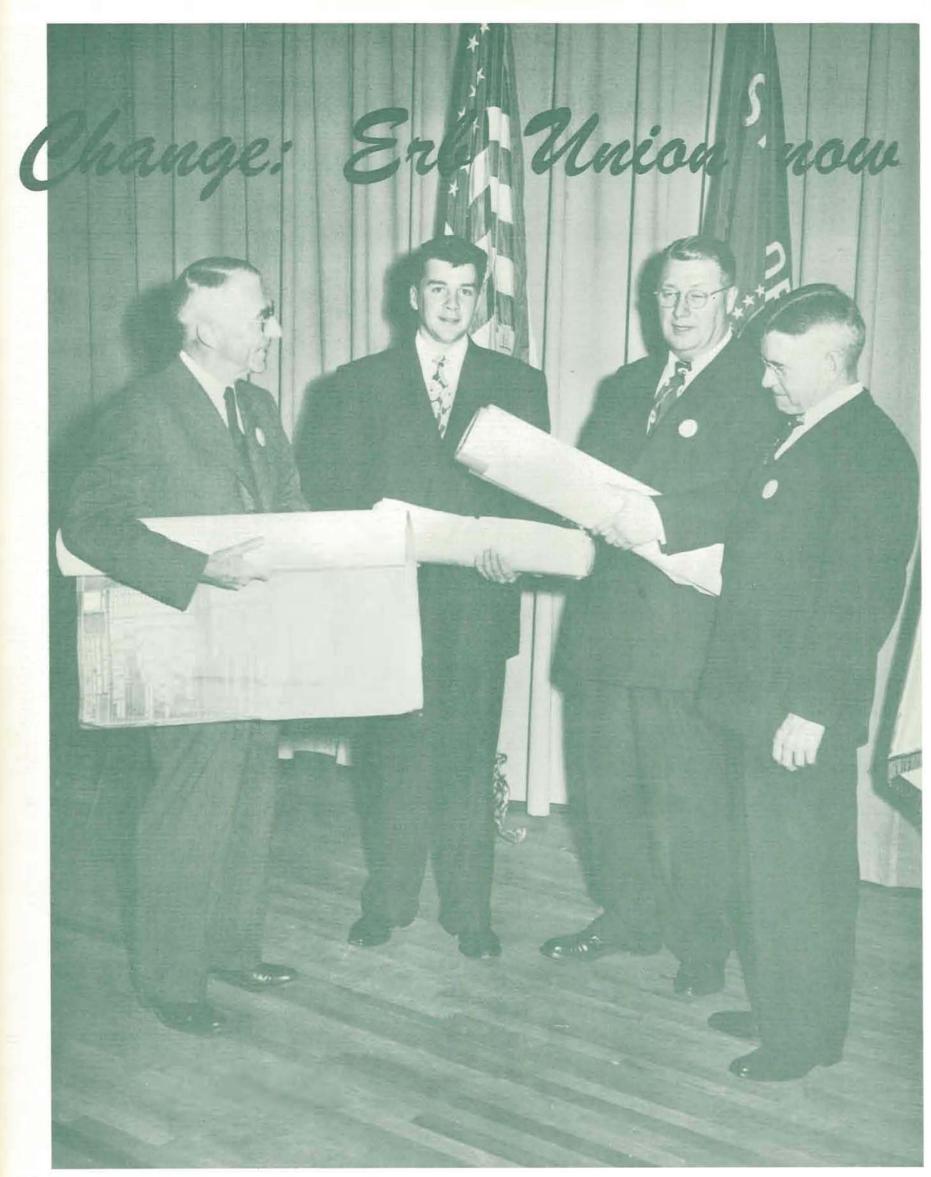

### main activity center --

On opposite page, Chancellor Charles Byrne, ASUO President Barry Mountain, University President Harry K. Newburn, and Governor Douglas McKay display blue-prints of the student union. This page, above: students vote on the proposed ASUO constitution. Below: plans are made for Homecoming, 1950.