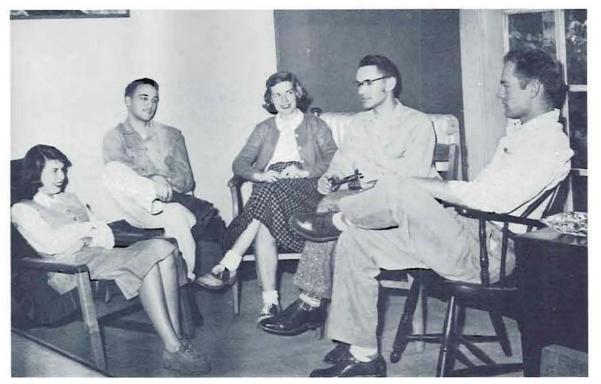

# Speakers

Dr. George C. Taylor of the University of Washington, international affairs speaker, talks with Drs. Dull and Dahlberg of the University of Oregon faculty at a coffee hour.

IN A SERIES OF EVENING convocations, outstanding leaders of American thought spoke to students of the University of Oregon during the year.

Representative of the men who have come to Oregon to express their views and discuss them with students were Sumner Welles, author and statesman, and Bennett Cerf, publisher and humorist.

Speakers appeared to near-capacity audiences at the Student Union; most of them were also guests at discussion firesides at the student union.

Sumner Welles spoke at Oregon November 9 on "The United States in World Affairs."

Pound, national authority on legal matters, talks shop with Dr. Hollis Oregon School of Law.

Bennett Cerf (extreme left), nationally known author and publisher, is interviewed by University and Eugene representatives.