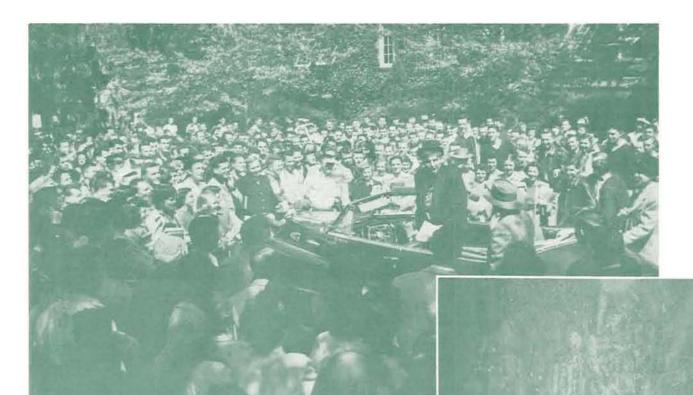

### main activity center --

On opposite page, Chancellor Charles Byrne, ASUO President Barry Mountain, University President Harry K. Newburn, and Governor Douglas McKay display blue-prints of the student union. This page, above: students vote on the proposed ASUO constitution. Below: plans are made for Homecoming, 1950.