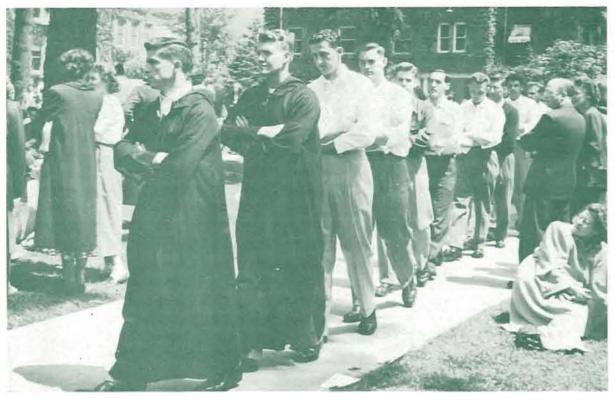

#### **Friars**

Friars lead newly tapped men through old campus during the annual Junior Weekend picnic.

FRIARS, SENIOR MEN'S honorary, is comprised of both Oregon undergraduates and alumni. Tapping for membership in the organization is effected twice a year by black-robed members-at Junior Weekend, and at Homecoming.

Since the nature of the organization is secret, the activities of Friars are not publicized.

Members are chosen from among those senior men who have been outstanding during their years at Oregon, and who promise to be potentially strong supporters of the University as alumni.

the honorary is the Junior Weekend tapping, at which time the membership scroll is displayed on a tree in front of Fenton Hall.

Willard Carey Stephen Church

Mory Hall Shirley Hillard