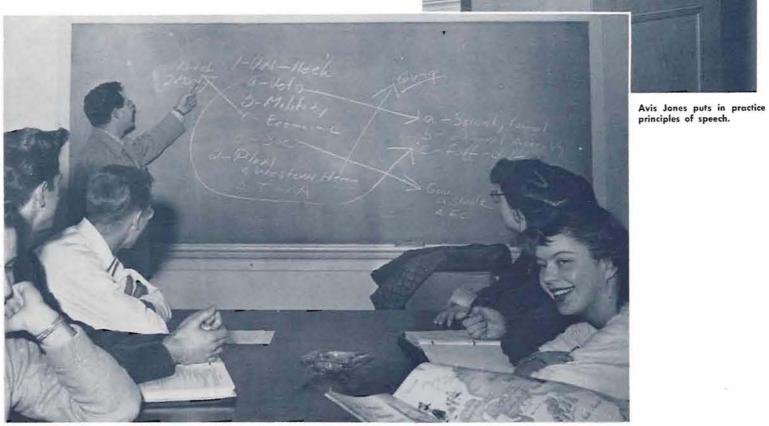

The woodwind section—clarinets and bassoons.

Four french horns take up the theme.

Hal Neufeld, Leland Johnson, and Doug Ambers discuss the point in question.

With gestures—Donna Knoll uses a few aids to rhetoric on Dick Hansen.

#### **Forensics**

 $\Gamma$ ORENSICS AT OREGON is open to all students interested in world affairs.

Approximately thirty-five students participated in the activity during the year. They took part in two aspects of the forensics program—the symposium, and competitive debate.