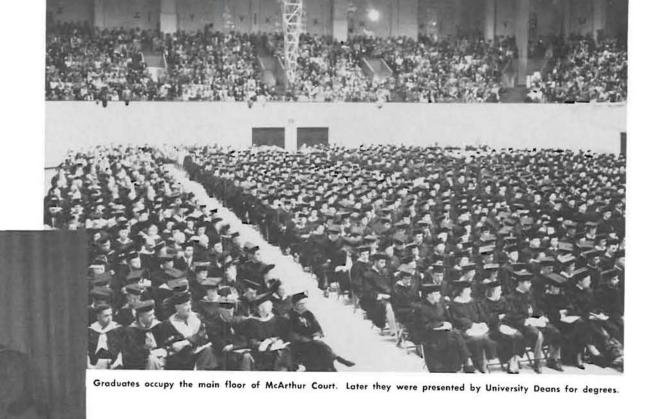

# duck preview Weekend

At a dance held in Gerlinger Annex for Duck Preview guests, dancers are scrutinized by a gathering on the balcony.

Benediction is given during the baccalaureate-graduation services. Honored guests included educators and other dignitaries from throughout the region. Above, in balcony—relatives and friends of graduating seniors fill McArthur Court to view ceremonies.