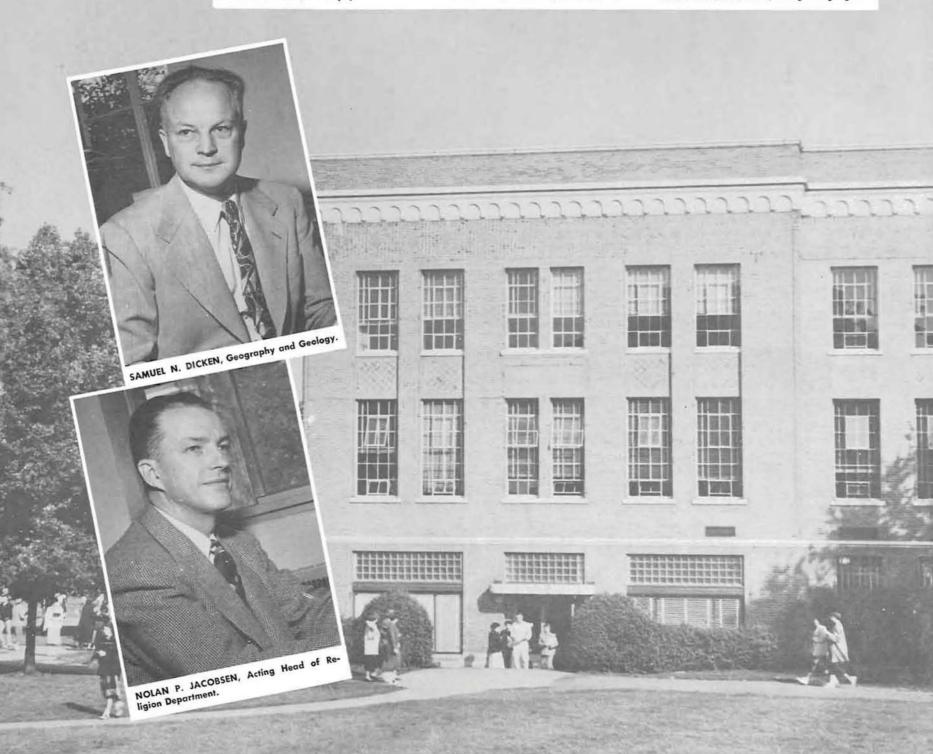

# At Oregon: Growth-De

The approach to Deady Hall. At right: a new science building rises on lower University Street.

The prospect of war at least temporarily overshadowed other phases of University life.

A building program, which had greatly altered the face of the campus, was nearing completion. Yet to be finished: a new science building, the physical plant, and renovation of Friendly Hall. The Erb Memorial Student Union, constructed during the previous year, was dedicated in the memory of University President Donald M. Erb, and saw its first year of operation.