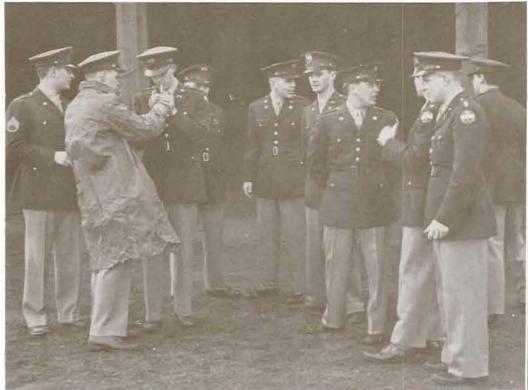

#### State Board of Higher Education

LEIF S. FINSETH

CHERYL MacNAUGHTON

HERMAN OLIVER
PHILIP METSCHAN

HENRY F. CABELL R. E. KLEINSORGE

Formal dedication of the Erb Memorial Student Union, on the night of Friday, November 3, 1950. Reverend Wesley Goodson Nicholson takes part in the consecration, while Father Leo Linahen and Rabbi E. Charles Sydney, other participants, stand by.