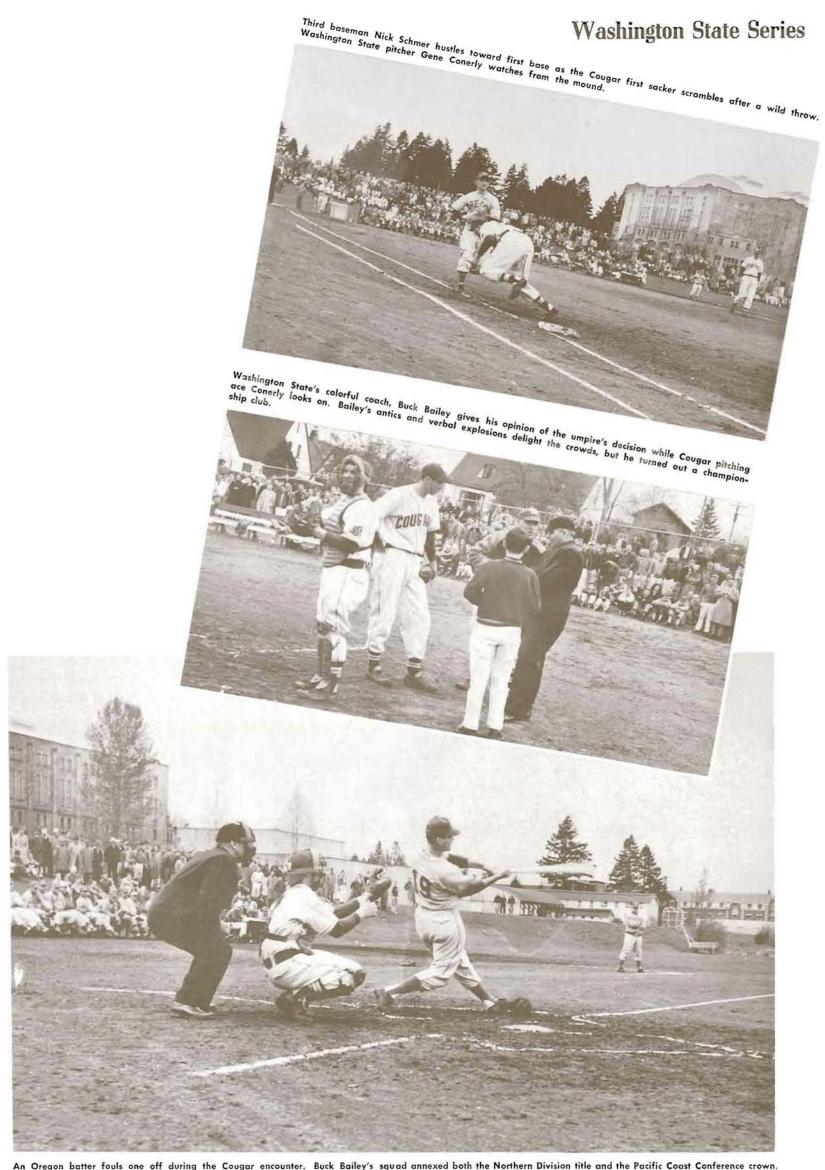

hitting.



A Webfoot is forced out at homeplate by the Huskies' catcher in a contest held on Howe Field.



Oregon's top left-handed hurler DeWayne Johnson fires a fast ball past a University of Washington batter.



As the Washington pitcher attempts to relay the ball to the awaiting Huskey catcher, a Duck slides home for another Oregon run. The play is watched by umpire Gus Hanke and John Jones, next Oregon batter.



Sid Mills heads for first base after connecting with a pitch. Umpire Hanke and Washington catcher follow the route of the ball.



Webfoot fons watch the game as the sun makes the afternoon a perfect one for baseball.



Hitting the dirt, first sacker Phil Settecase tries to score for Oregon. Settecase was called out as the Beaver successfully blocked him from the plate.



An Oregon batter fouls one off during the Cougar encounter. Buck Bailey's squad annexed both the Northern Division title and the Pacific Coast Conference crown.

# **Idaho Series**





Daryle Nelson lopes across the plate against Idaho, while Ray Stratton watches the Vandals retrieve the ball.

A Webfoot tries to evade the tag, but is called out at home.



## Non-Conference



Everybody's up in the air as Webfoot runner and Badger first baseman vie for the bag, as Webfoots vie with Pacific U.



A straining Oregon base-runner digs in for the plate around third. Game is with Portland U.

# Track



BILL BOWERMAN, Track Coach

# Webfoot Thinclads Cop Northern Division Crown

OACH BILL BOWERMAN'S 1950 track team swept through the season with five wins and no losses, gaining the Northern D