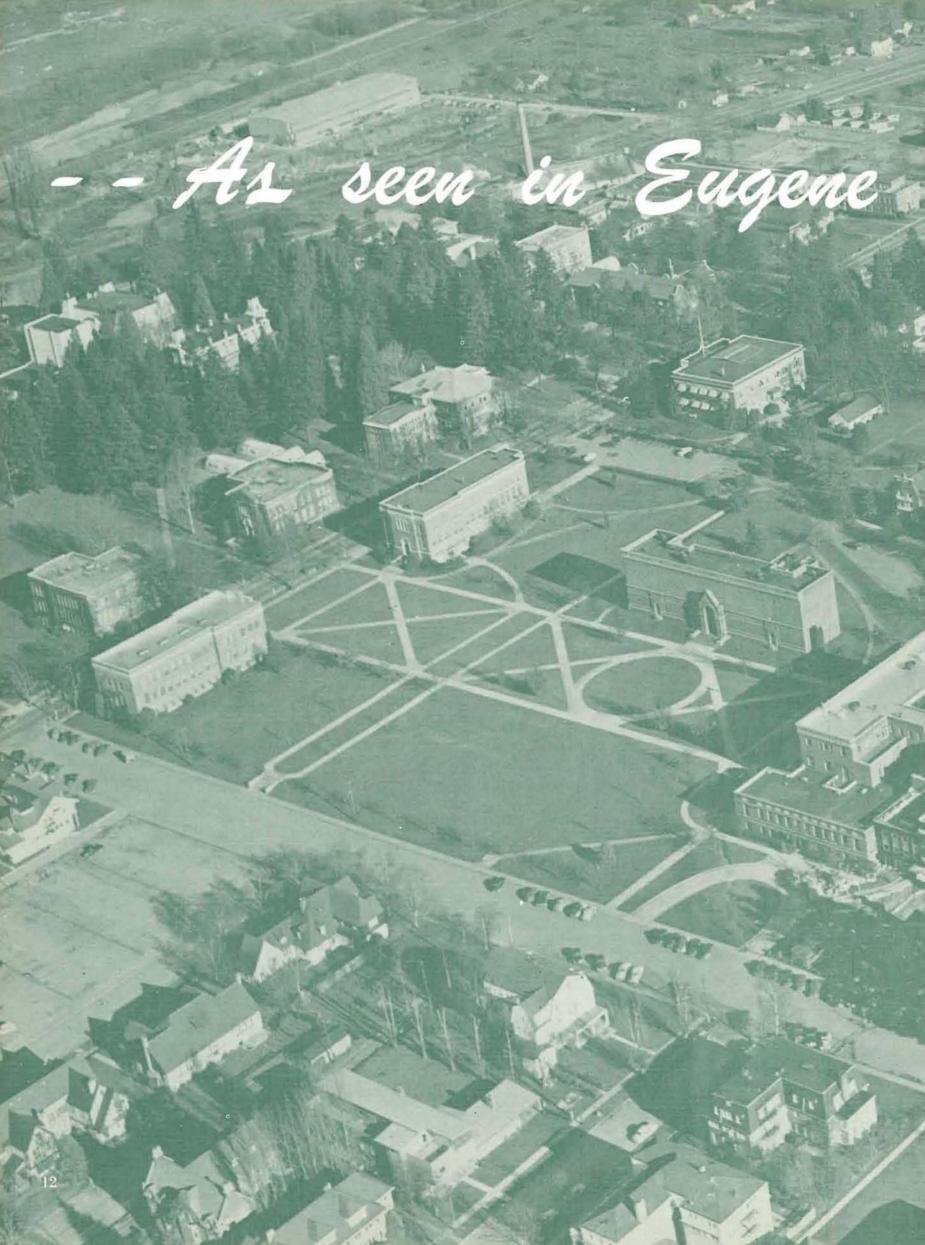

## 1950-51

An aerial view of the University of Oregon campus, as it appeared during spring term of 1950. The Willamette River is at the upper left.