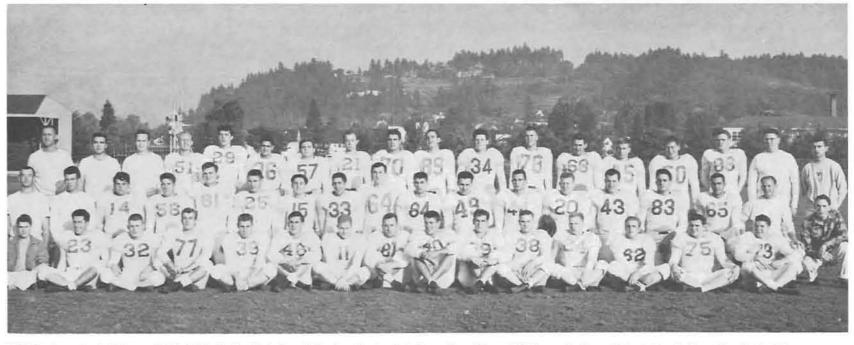

icky Corvallis course, where the meet took place.



RON CLARK



DOM PROVOST



JOHN PRINCE



JIM DONAHUE

# Freshman Sports



### Baseball

| OREGON | 15 | Albany High 4        | Ü |
|--------|----|----------------------|---|
| OREGON |    | Eugene High          |   |
| OREGON | 3  | Oregon State Rooks 2 | ĺ |
| OREGON | 6  | Eugene High 5        |   |
| OREGON | 0  | Willamette Jayvees 1 |   |
| OREGON | 0  | Oregon State Rooks 5 |   |

1950 Freshman Baseball Team. FIRST ROW: Dick McDaniel, Herb Cook, Jim Barnes, Merlyn Smith, Edwin Cohen, Lee Albord. SECOND ROW: Manager Lloyd Koenig, Malcolm Crosby, Tom Brumbaugh, unidentified, Lloyd Brown, Ed Seabloom, Clarence Johansen. THIRD ROW: Jack Pyle, Curt Barclay, Jim Livesay, Coach Marv Rasmussen, Jack Sherman, unidentified.

## Football



1950 Freshman Football Team. FIRST ROW: Unidentified, Russell Fourlas, Charles Soderberg, Gary Pickens, Bob Krasneski, Duane Siebert, Cece Hodges, John Davis, Bob Cook, Pat O'Brien, LaSelle Coles, Stan Gottschalk, Ron Coleman, Ben Schmidt, Ed Taylor, unidentified. SECOND ROW: Walt McClure, unidentified, Tommy Manos, Jess Asumendi, Don Kalberer, O'Neill Sanders, Jim Gunnell, Cecil Holland, Frank Krause, Ted Anderson, Marion Grzeskiewicz, Roger Webster, Max Kendig, Dewey Sceales, Rex Winters, Neil Tardio, unidentified. THIRD ROW: Coach Bill Bowerman, unidentified, Jack Marrs, George Tell, Gerald Miller, Joe Marra, Howard Hostetler, Jack Morris, John Spreen, Jerry Cach, Darold Farr, Jack Southworth, Dave Lowe, Howard Allman, Terry Picknell, Don Hedgepeth, Line Coach Dale Daugherty, Backfiel