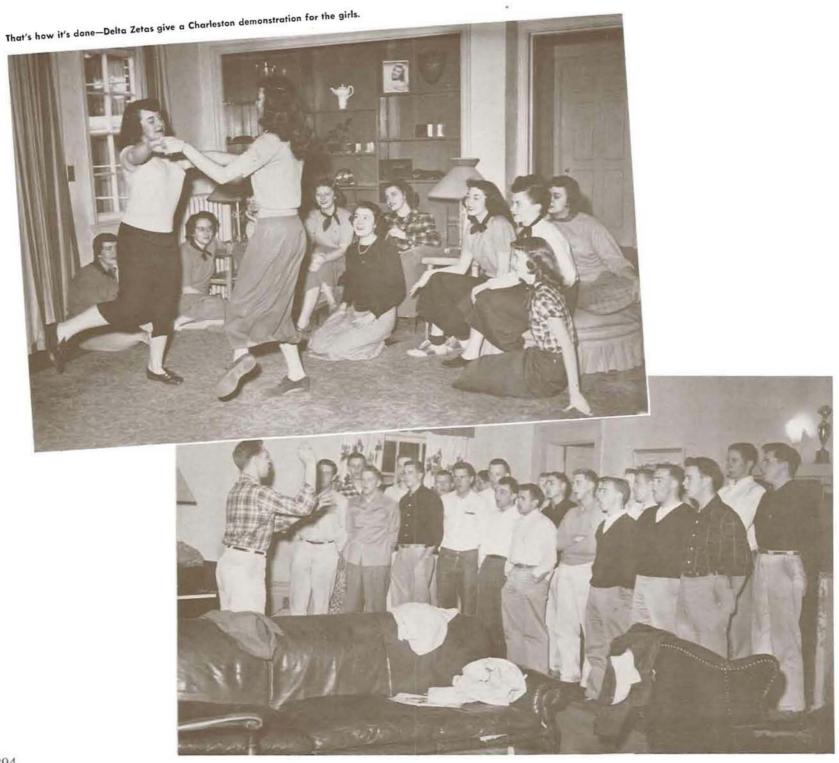

s as leaders.

The honorary attempts to encourage leadership and good citizenship, and to be of service not only to the Department of Military and Air Science and Tactics, but also to the University.

An annual event of Scabbard and Blade, the Military Ball, was cancelled due to the general apathy shown toward many campus dances.

Scabbard and Blade officers for the year were James Goode, president; Bill Wallace, secretary; and Art Bayly, treasurer.



Arthur Boyly Ward Haynes Richard Kading

Ronald Kovar Herman Lind Roland McClure

Clifford McCrossin Dave Rodway Gordon Rodgers

William Sloan William Southwell William Wallace



Living Organizations



Words and music—a Carson Hall girl gets a ukulele serenade.

Members of Orides gather in their room in Gerlinger to eat lunch and "sosh".



Song practice time at the Beta house finds members gathered around the piano for a try at harmony.





SAE's practice fancy shots on an improvised basketball court.

### Deferred Living, World Crisis Main Organization Problems

A NEW POLICY FOR FRATERN-ITY and sorority rushing—the "deferred living plan"—brought many changes to both Greek and independent living groups during the year.

As a result of the plan, freshmen were allowed to rush and pledge Greek organizations, but were required to live in dormitories until they reached sophomore standing. To accommodate a bigger freshman population, dormitory advisory programs were changed, with particular attention given to study supervision. During winter term, French Hall was turned into an evening study hall for scholastically backward fre