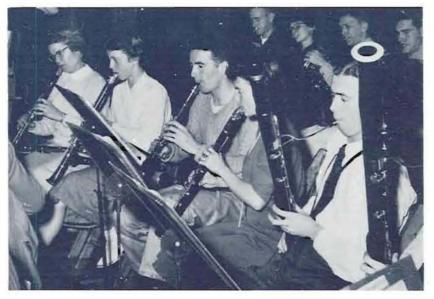

The woodwind section—clarinets and bassoons.

Four french horns take up the theme.

Hal Neufeld, Leland Johnson, and Doug Ambers discuss the point in question.

With gestures—Donna Knoll uses a few aids to rhetoric on Dick Hansen.