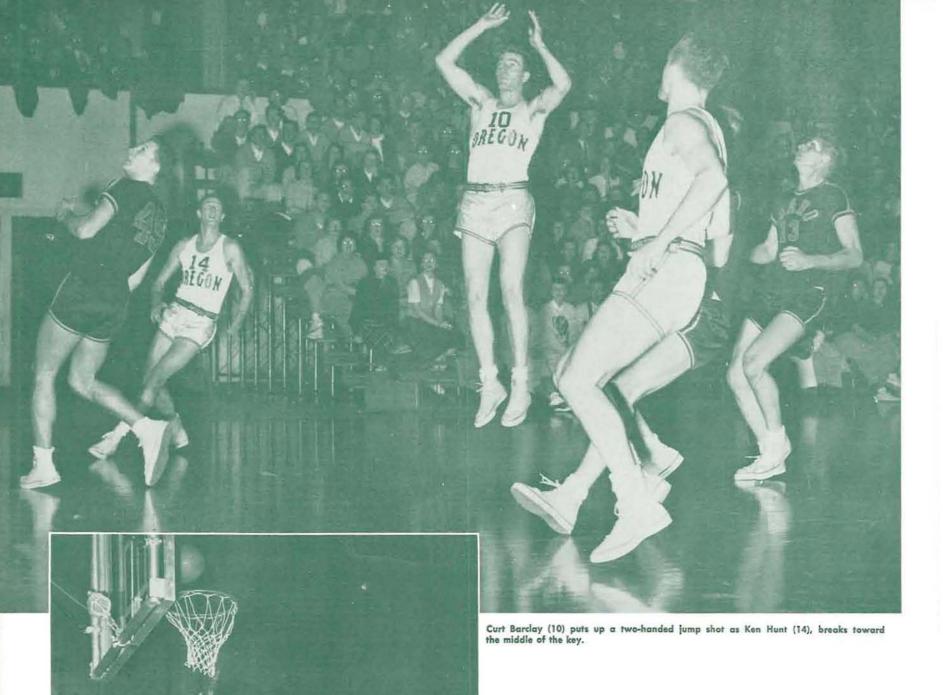

6-47.





At left—Curt Barclay (10) almost deflects a Cougar field goal attempt as Bob Peterson (16) waits for the potential rebound.



Above—Curt Barclay (10) scores for Oregon during a McArthur Court clash. Other Ducks in the picture include Bob Peterson (16) and Mel Krause (6). Cougars Eric Roberts (13) and Pete Mullins (18) watch Barclay. At left—Ken Hunt (14) displays his tricky underhanded shot as Cougar Center George Rosser (11) decides to provide some opposition. Ducks Jim Loscutoff (19) and Jack Keller (8) closely watch the play.

### Washington State Series

| Oregon, | 45 | Washington | State, | 55 |
|---------|----|------------|--------|----|
| Oregon, |    | Washington |        |    |
| Oregon, | 66 | Washington |        |    |
| Oregon, | 57 | Washington |        |    |





### **Idaho Series**

| Oregon,60  | Idaho, 56 |
|------------|-----------|
| Oregon,62  | Idaho,56  |
| Oregon,63  | Idaho,66  |
| Oregon, 47 | Idaho,46  |

Jim Loscutoff (19) scores two for Oregon. The Ducks won both home games with the Vandals.



Curt Barclay (10) and Bob Peterson watch as Mel Krause (6) shoots a one-hander from the side.

A fight for backboard control is staged by Curt Barclay (10) and two Vandals while Mel Streeter, Henry Bonnemann (15), and Mel Krause (6) await further developments.

Below—Bespectacled Idaho Guard Dick Reed fails to stop a brilliant shot by Duck Guard Ken Hunt.





### **UCLA** Series

| Oregon, | 55 | UCLA, | 77 |
|---------|----|-------|----|
| Oregon, | 72 | UCLA, | 54 |



Above—Will Urban (23), Chet Noe (26), and Mel Streeter (11) closely gu