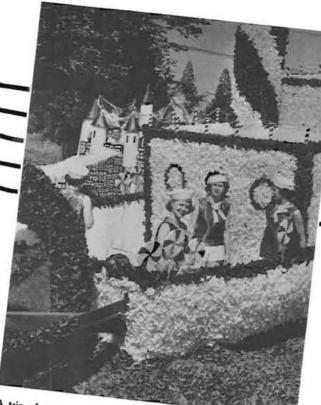

On Saturday the Campus Picnic was held under the trees of old campus; later that afternoon downtown Eugene saw the "Melody Magic" float parade.

High point of the weekend was the Junior Prom, staged Saturday night at McArthur Court. Charlie Barnet's orchestra played to a capacity crowd, and various campus honoraries tapped members for the coming year.

Other weekend events were the All-Campus Clean-Up and the Sunlight Serenade. The latter was presented Sunday afternoon by the winners of the campus sing.

A trio of smiles add to the float parade—the Delta Tau Delta—

Members of the Junior Weekend court and escorts promenade at the picnic. Presentation of court was high point of the afternoon.

Float Parade

OWN WILLAMETTE STREET and then to the University campus was the route of the 1950 Junior Weekend Float Parade, which included only floats based on song titles.

First-prize float was that of Delta Tau Delta and Alpha Omicron Pi. Second prize went to Sigma Phi Epsilon-Delta Delta-Nestor Hall, third to Sigma Chi-Alpha Delta Pi.

Above—Alpha Xi Delta, Phi Sigma Kappa, and Minturn Hall interpret "Melody Below—Magic," Junior Weekend theme, with a float based on make a regal progress Unior Weekend Round Chamberlain and court make a regal progress Weekend Queen Nancy Chamberlain and court will will among the annual float parade.