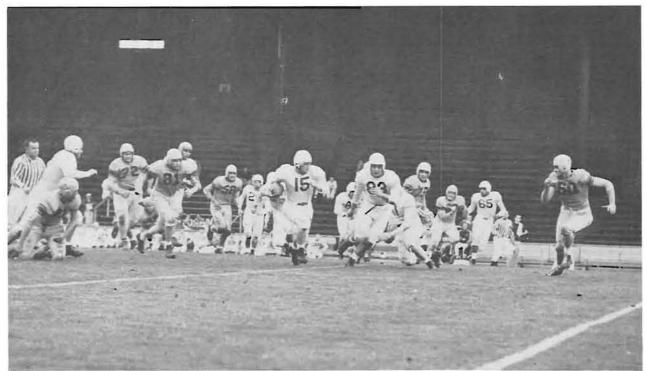

ll Team. FIRST ROW: Unidentified, Russell Fourlas, Charles Soderberg, Gary Pickens, Bob Krasneski, Duane Siebert, Cece Hodges, John Davis, Bob Cook, Pat O'Brien, LaSelle Coles, Stan Gottschalk, Ron Coleman, Ben Schmidt, Ed Taylor, unidentified. SECOND ROW: Walt McClure, unidentified, Tommy Manos, Jess Asumendi, Don Kalberer, O'Neill Sanders, Jim Gunnell, Cecil Holland, Frank Krause, Ted Anderson, Marion Grzeskiewicz, Roger Webster, Max Kendig, Dewey Sceales, Rex Winters, Neil Tardio, unidentified. THIRD ROW: Coach Bill Bowerman, unidentified, Jack Marrs, George Tell, Gerald Miller, Joe Marra, Howard Hostetler, Jack Morris, John Spreen, Jerry Cach, Darold Farr, Jack Southworth, Dave Lowe, Howard Allman, Terry Picknell, Don Hedgepeth, Line Coach Dale Daugherty, Backfield Coach Bob Jackson.



Duckling Reserve Halfback Jim Gunnell( 15) breaks through the Willamette secondary defenses. Other Frosh gridders include Center Max Kendig (20), Tackle Rex Winters (83), and End Neil Tardio (65).

| OREGON32 | Willamette Jayvees 6  |
|----------|-----------------------|
| OREGON 7 | Oregon State Rooks23  |
| OREGON21 | Washington26          |
| OPEGON 9 | Oregon State Pooks 30 |



Halfback Jim Gunnell drives through a hole in the Bearkitten forward wall as his teammates clear the path with some well-placed blocks.



Oregon Halfback Howard Hostetler smashes outside left tackle in an attempt to close the gap between the line of scrimmage and the Willamette end zone.

### Basketball



Freshman Basketball Team. FIRST ROW: Don Siegmund, Cecil Holland, Kenneth Wegner, Doug Rogers, Bob Hawe