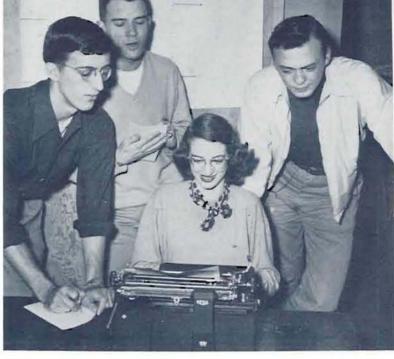

# Oregana

A LONG WITH THE ASUO, the YMCA, and a number of other dignified agencies, the Oregana moved into the 'bird cage" of the student union fall term, prepared to put down roots.

Editor Ruth Landry and Business Manager Bob Schooling attended Student Publications Board meetings, herded numerous freshmen hither and thither.

Miss Landry assembled parts of her book from the photographers, the printer, and the campus, and looked forward with a certain amount of philosophy and a considerable amount of panic to the March deadline.

MARY COCHRANE, Associate Editor of Clubs and Organizations. She compiled membership lists, orranged for organization space.

JERRY HENCKEN, Associate Editor of Schools. He catalogued seniors, supervised layout of school pages.

PAT MULLIN, Associate Editor of Living Organizations. She filed pictures of individuals, arranged for pictures of house presidents, directed layout of pages.

Layout Editor was Kathryn Littlefield, who cut and pasted pictures, contemplated the view of the Student Health Service, found her strength in tea.

Quantities of paste and pictures occupied Pat Mullin, Associate Editor of Living Organizations. Associate Editor of Schools was Jerry Hencken; Mary Cochrane was Associate Editor of Clubs and Organizations; and Bob Funk was Associate Editor of Copy. Chief function of the associates was getting lost at deadline time.