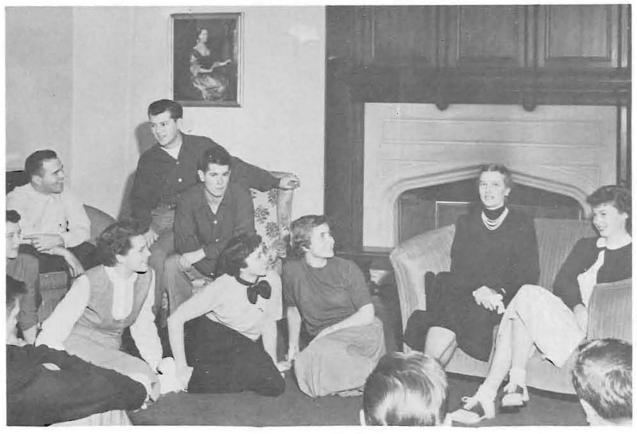

# International Fun Fest

Top, right—a South American dance—with smiles. Center, right—students in native costumes compare finery. Below—Gerlinger lounge was the scene of the fun fest, which is an annual event.

Above—six foreign students give a davenport an international look. At right—refreshments are served to a member of Oregon's foreign student complement.

Seven hundred fathers and their sons and daughters attended the luncheon held in the Student Union.