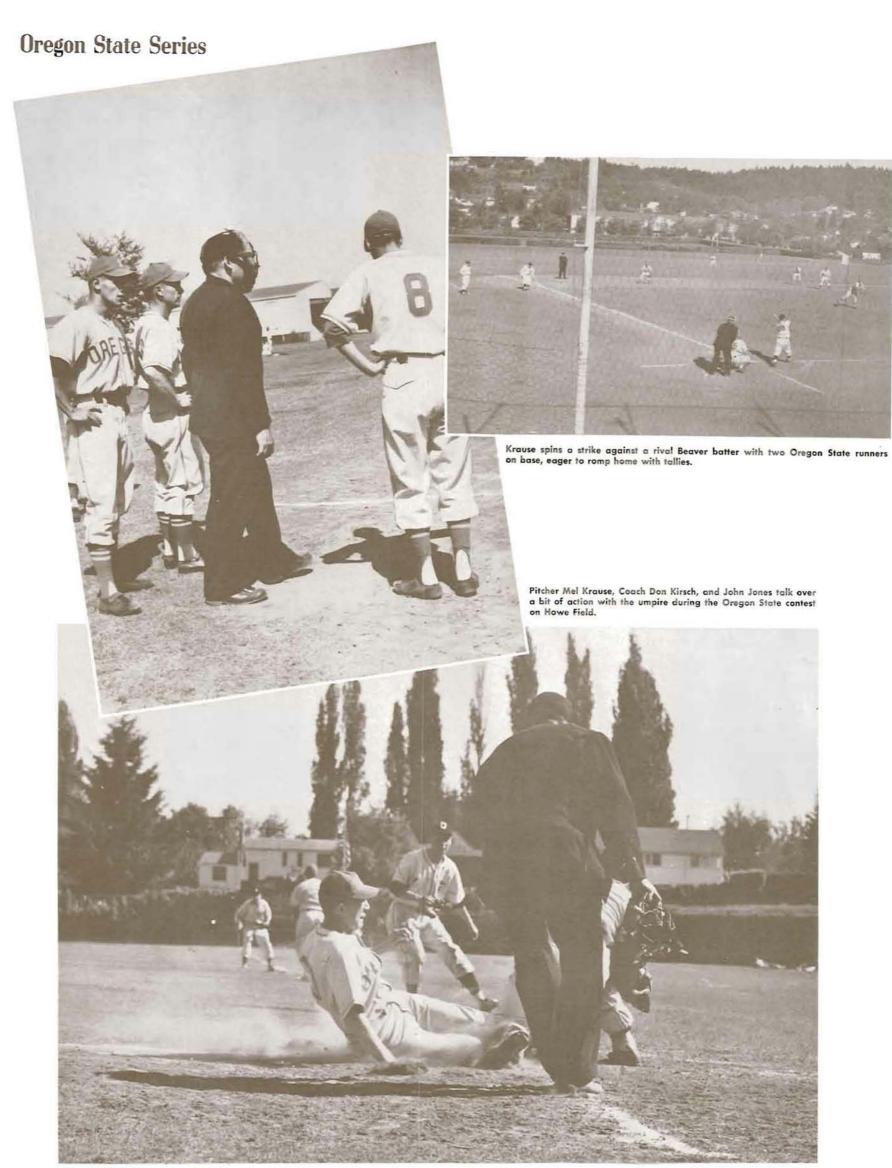

# Washington Series



Daryle Nelson, hardhitting infielder for the Ducks, is out by a stride in the Washington series. Nelson led the Northern Division in hitting.



A Webfoot is forced out at homeplate by the Huskies' catcher in a contest held on Howe Field.



Oregon's top left-handed hurler DeWayne Johnson fires a fast ball past a University of Washington batter.



As the Washington pitcher attempts to relay the ball to the awaiting Huskey catcher, a Duck slides home for another Oregon run. The play is watched by umpire Gus Hanke and John Jones, next Oregon batter.



Sid Mills heads for first base after connecting with a pitch. Umpire Hanke and Washington catcher follow the route of the ball.



Webfoot fons watch the game as the sun makes the afternoon a perfect one for baseball.



Hitting the dirt, first sacker Phil Settecase tries to score for Oregon. Settecase was called out as the Beaver successfully blocked him from the plate.



An Oregon batter fouls one off during the Cougar encounter. Buck Bailey's squad annexed both the Northern Division title and the Pacific Coast Conference crown.

# **Idaho Series**





Daryle Nelson lopes across the plate against Idaho, while Ray Stratton watches the Vandals retrieve the ball.

A Webfoot tries to evade the tag, but is called out at home.



## Non-Conference



Everybody's up in the air as Webfoot runner and Badger first baseman vie for the bag, as Webfoots vie with Pacific U.



A straining Oregon base-runner digs in for the plate around third. Game is with Portland U.

# Track



BILL BOWERMAN, Track Coach

# Webfo