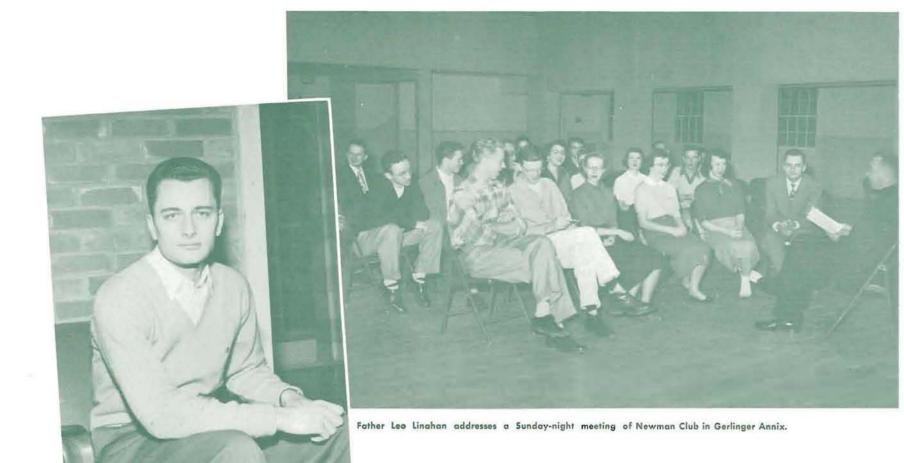

### Newman Club

A CTIVITIES OF NEWMAN CLUB, campus organization for Catholic students, centered about weekly meetings held Sunday evenings in Gerlinger annex.

Newman Club sponsored a series of lectures, communion breakfasts, and social events. Early in winter term, delegates went to Pullman, Washington, for a regional conference.

Father Leo Linahan was active in promoting activities of Newman Club, and led student discussions. A major club activity was the annual spring-term picnic.

Officers of Newman Club during the past year were Jim Harvey, president; Ruth Landry, vice-president; Barbara Smith, secretary; Georgianna Mills, corresponding secretary; Pat Belmer, treasurer.