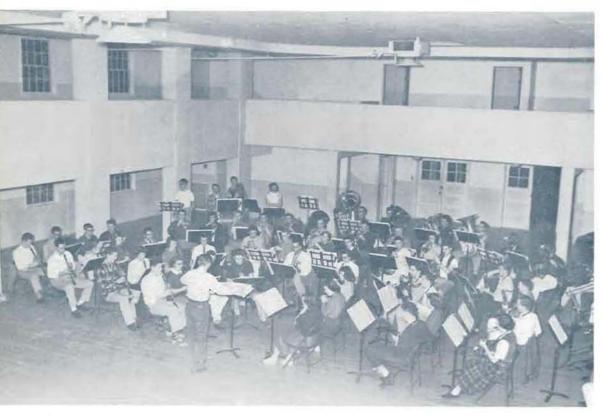

Every spring the mothers meet at Mothers' Weekend. At that time, business meetings are held, and officers for the coming year are elected.

Concert band practices in Gerlinger annex.

ROBERT VAGNER, Director.

#### Band

NDER THE DIRECTION of Robert Vagner, the University of Oregon Band completed a year of rather varied activity.

The band began its year with marches during football season. Winter term, two concerts were held in the student union. Music for the concerts was of the popular type, and drew large student audiences.

Members of the band participate in three groups—the ROTC band, the rally band, and the concert band. The latter is the largest.

EDMUND CYCLER, Conductor.

Dr. Cycler rehearses the University Symphony. Rehearsals and concerts were held in the music school auditorium.