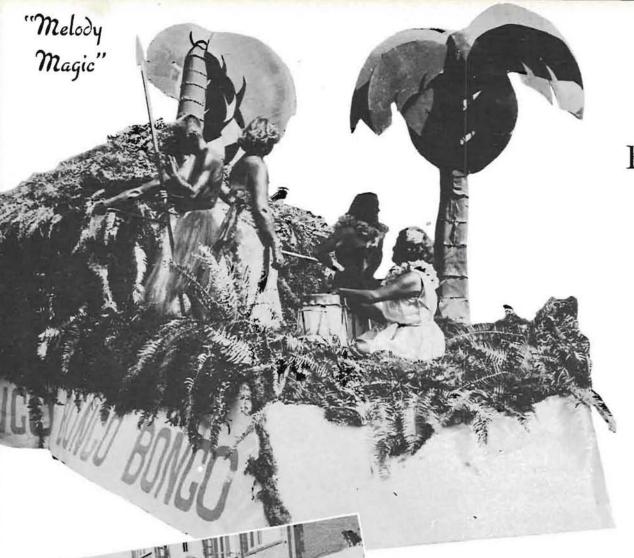

#### Junior Weekend

JUNIOR WEEKEND, 1950, was based on the theme "Melody Magic." For three days the junior class played host to the rest of the student body, parents, and alumni.

General Chairman for the weekend was Junior Class President Barry Mountain. Sub-chairmen were Jim Herschner, Cork Mobley, Walt McKinney, Donna Mary Brennan, Stan Turnbull, Betty Jane Wright, Jan Hughes, Katherine Littlefield, Joanne Fitzmaurice, Joe Labodie, Ann Gillenwaters, Ed Petersen, Eve Overback, Flo Hansen, and Anne Goodman.

#### "Melody Magic"

First-prize float was that of Delta Tau Delta and Alpha Omicron Pi. Second prize went to Sigma Phi Epsilon-Delta Delta-Nestor Hall, third to Sigma Chi-Alpha Delta Pi.

Above—Alpha Xi Delta, Phi Sigma Kappa, and Minturn Hall interpret "Melody Below—Magic," Junior Weekend theme, with a float based on make a regal progress Unior Weekend Round Chamberlain and court make a regal progress Weekend Queen Nancy Chamberlain and court will will among the annual float parade.