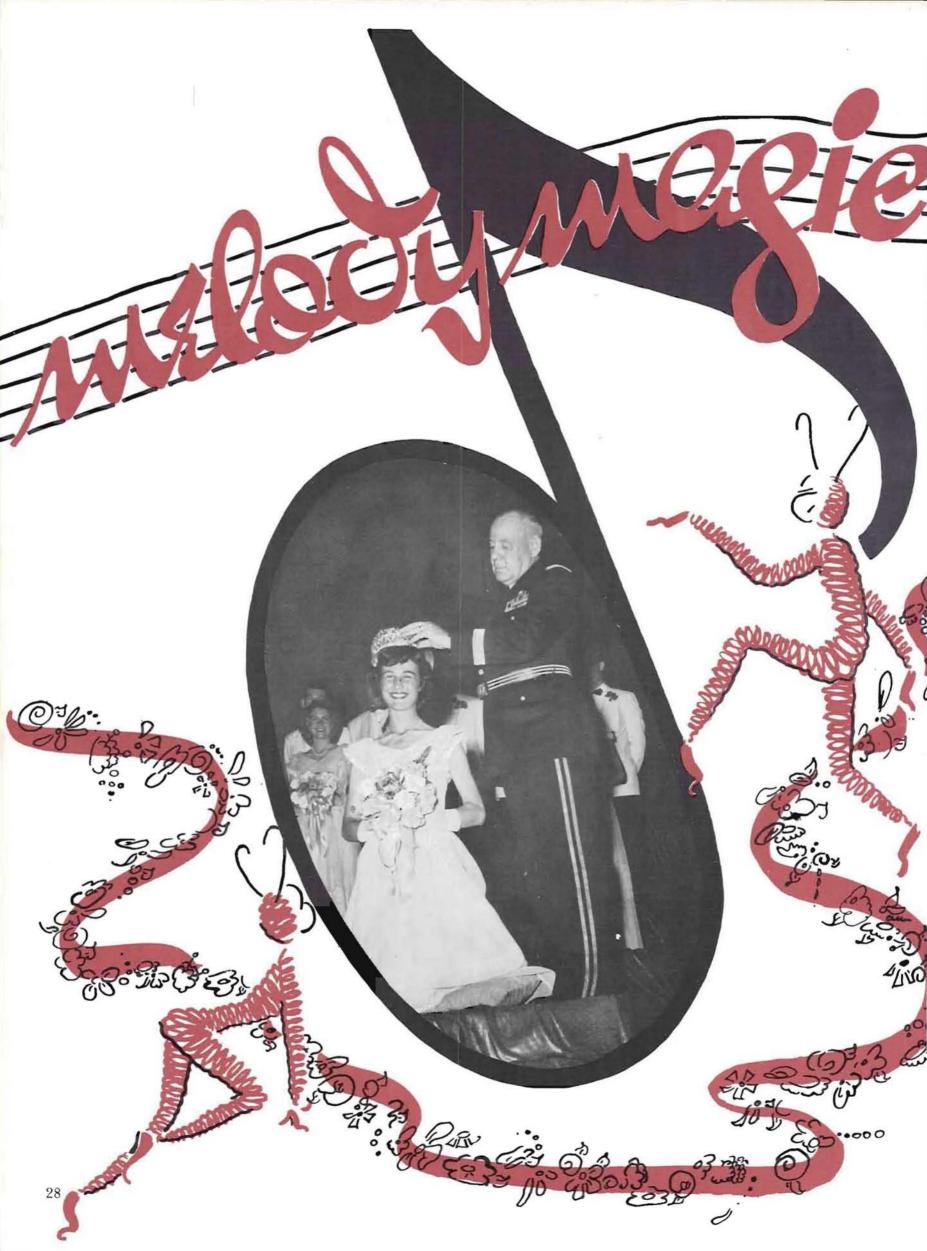

#### Junior Weekend

JUNIOR WEEKEND, 1950, was based on the theme "Melody Magic." For three days the junior class played host to the rest of the student body, parents, and alumni.

General Chairman for the weekend was Junior Class President Barry Mountain. Sub-chairmen were Jim Herschner, Cork Mobley, Walt McKinney, Donna Mary Brennan, Stan Turnbull, Betty Jane Wright, Jan Hughes, Katherine Littlefield, Joanne Fitzmaurice, Joe Labodie, Ann Gillenwaters, Ed Petersen, Eve Overback, Flo Hansen, and Anne Goodman.

The weekend began with the traditional All-Campus Sing at McArthur on Friday night. Nancy Chamberlain was crowned queen of the weekend court by Major General Thomas Rilea of the Oregon State National Guard.

#### "Melody Magic"

#### All-Campus Sing

Junior Weekend court: Lucille Wright, Gloria Grimson, Queen Nancy Chamberlain, Pat Lakin, and Mary Lou Bittman.

OPEN Ca groups p Arthur C Winr Omega s Minturn

Above, left—Alpha Chi Omega receives the Josephine Evans Harpham Cup. At right, Joanne Hewitt awards the Delta Delta Delta scholarships.