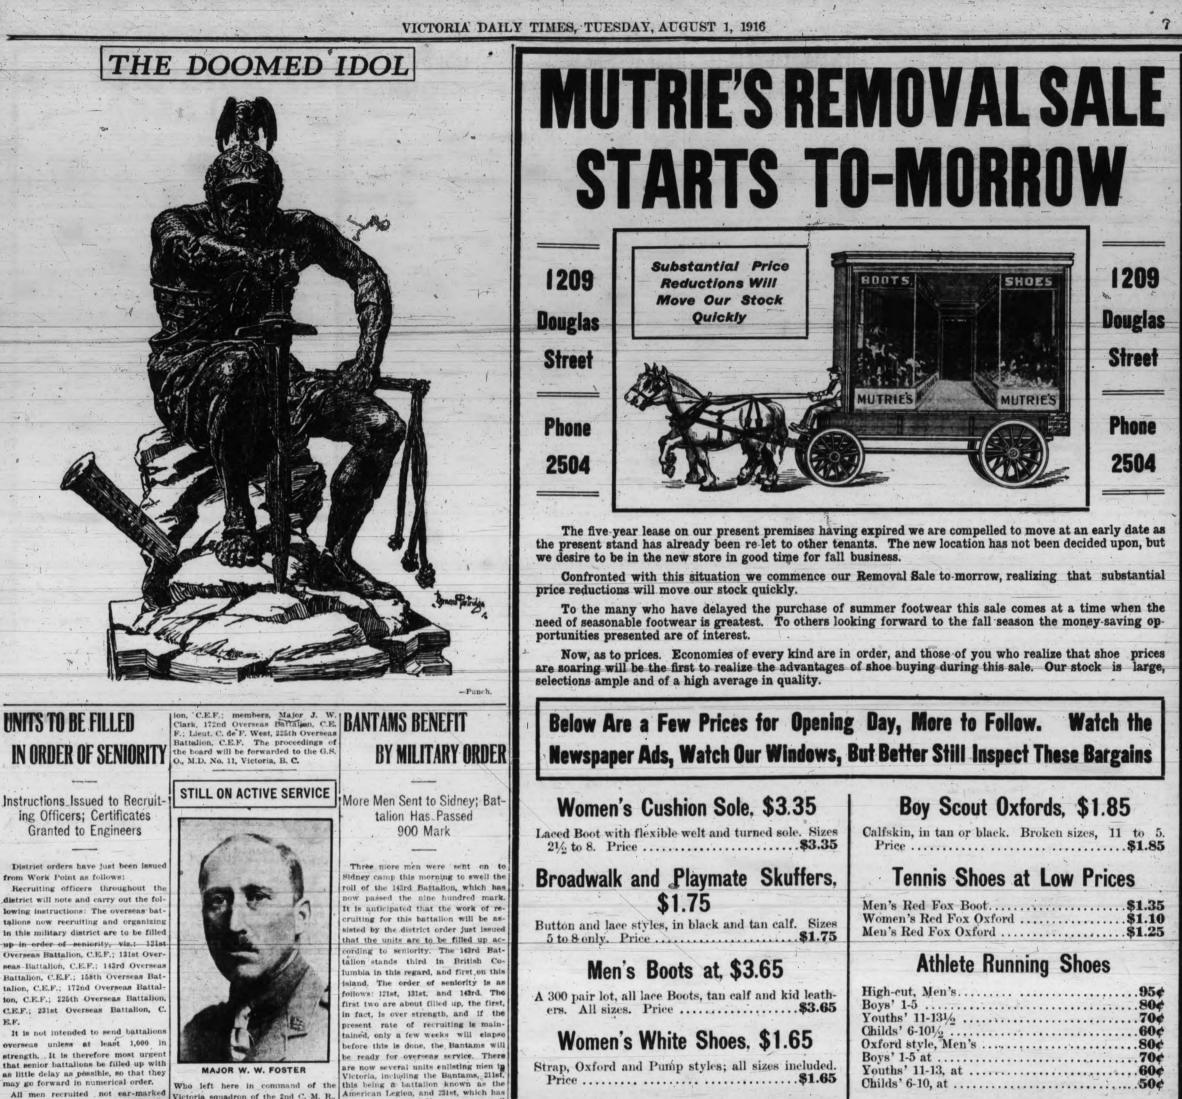

bal balm ends the irritation, draws out the poison and pre-ments inflammation.

Zam-Bik is also best for sub-burn, heat rashes, blisters, sore feet, cuts and all skin troubles. Keep it handy at your summer cottage as a "first aid" for all injuries. Dragton and toro, 56. Iss.

Za

Buk is also best for sun

M-BUK

We are moving from Pandora Avenue to 711 Yates Street, to the store recently occupied by the Speer-Walton Furniture Co. We do not want to move one single piece of Furniture from our old stand, and if low prices and high quality have any attraction we will have no cause to do so. We find we have carried too high a grade of goods for our present location. It's our loss and your gain.

- SALE NOW IN FULL SWING

THE STANDARD FURNITURE CO. 731-733 PANDORA AVENUE 731-733 PANDORA AVENUE



The following transfers are authorized: Pite D. Wikitnson, 103rd overseas battailon known as the American Legion, and 23ist, which has been wounded in action. Mrs. has been wounded in action. Mrs. has been wounded in action. Mrs. Poster to-day received a cable stating that although wounded he was back on duty, and it is hoped by his nursers battailon to 143rd overseas battailon to 143rd overseas battailon to 143rd overseas battailon, C. E. F., from August, 1 J916.
The tailing, C. E. F., from August, 1 J916.
The tail, NOTH Regiment, is sequently advanced from July 29, 1916.
A communication has been received to the effect that aff vacancies for chemists in the C.E.F. are yow filled; applicants should therefore be advised for the splendid work which he has been doing applicants should there