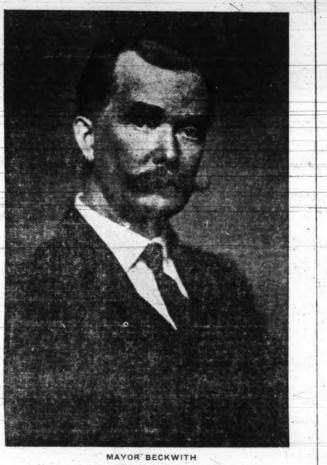

nt should be asked to contributa, as a trunk road, and also that it might be possible to fill in the roadway by building retaining (walls, should no water rights in the creek above be found to exist. It is ultimately decided to the the ARCH FOR GORGE ROAD Portland, Ore., Feb. 3.-Now that the Crossing of North Arm of Sel-

found to exist. It is ultimately decided to leave the preparation of the bridge plans to the engin



ing the Western League. The latter organization is made up of Denver, St. Joseph. Pueblo, Omaha, Sloux City and Lincoln. That the Northwestern League has the best umpire staff on the coast is the declaration of Walter McCredie. Mac says. Toman is a better man than any of the six in the Coast League, sind should never have been let go out To the Editor:-In your report of





# It is the best system obtainable. Extra Tire with Every Car

# CONTINENTAL DEMOUNTABLE

|           | tion This Year.<br>Swimming should boom in Victoria                                                                   |