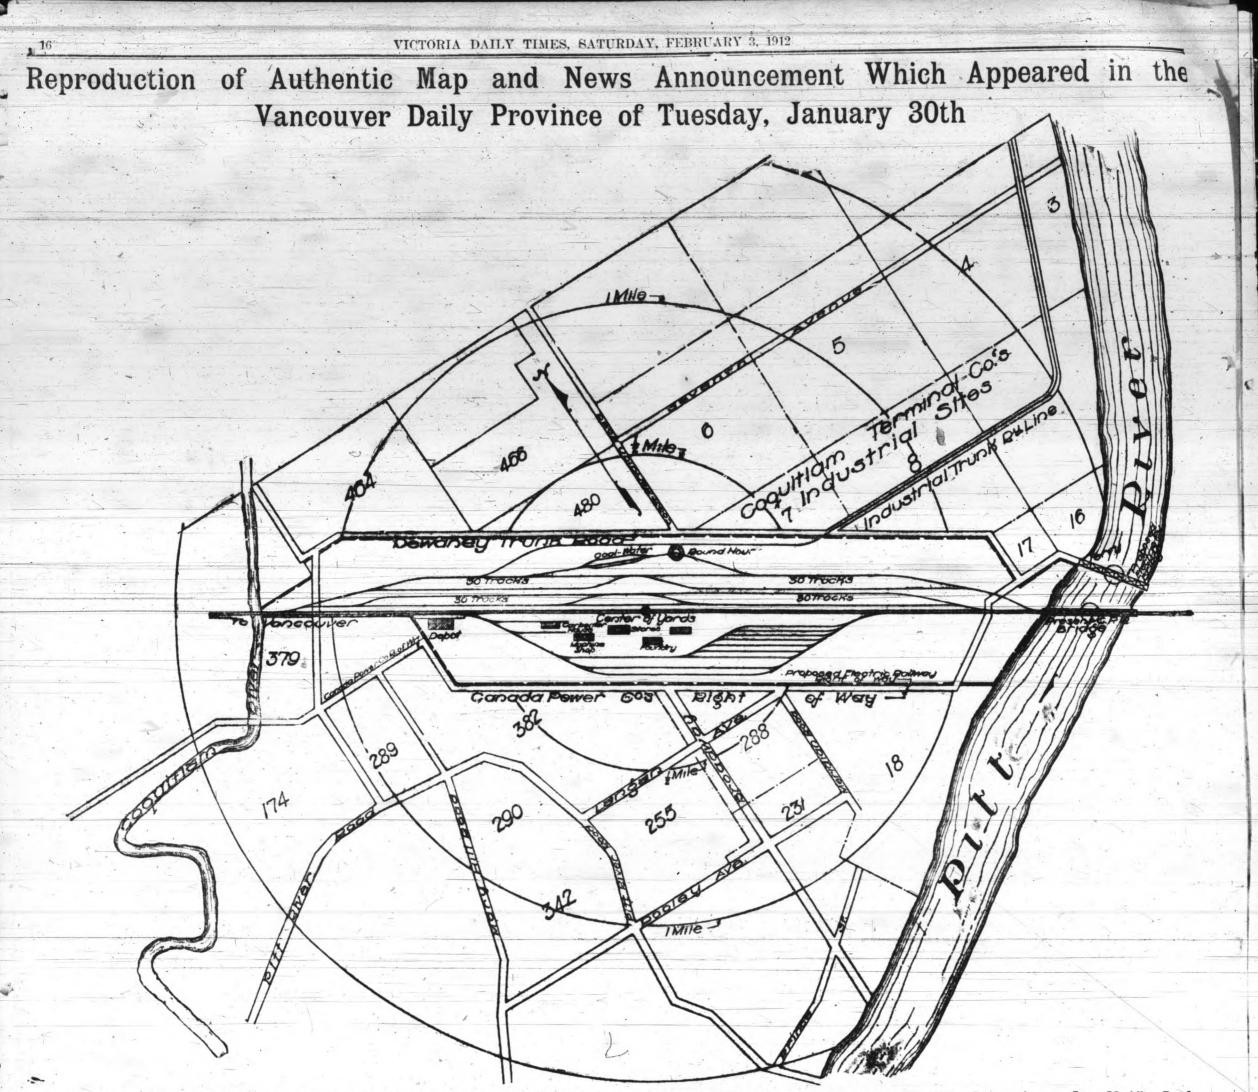

rove a sure, speedy and gentle cure.

## THE WORLD'S REMEDY

"I have suffered from indigestion for some years, but since using Mother Seigel's Syrup I have found great benefit, and have recommended it to a great many people." -Mrs. E. Nicholas, Roland, Manitoba, Jan. 30, 1911.

" I suffered from disordered stomach and indigestion for a number of years, and tried all kinds of medicine, but nothing seemed to do me good, until a friend advised me to take Mother Seigel's Syrup. I used three bottles, and am now in perfect health; in fact, I never felt so well before."--Miss Lidia Savoie, Dundee, Restigouche Co., New Brunswick, Jan. 22, 1911.

FOR

INDIGESTION-BILIOUSNESS-HEADACHES-CONSTIPATION

The dollar bottle contains B times as much as the 80 cent size. A. J. WHITE & Co., Ltd., Mon ......



Note the location of the Coquitlam Terminal Depot, which is exactly 4000 feet by scale east of Westminster Junction Station. Note the location of Broadway, Langan Avenue, Coast Meridian Road, Dewdney Trunk Road and Seventh Avenue North. All of these streets run through or bound our property, which practically encloses the area being used for the Terminals, as shown on map.

The above sketch shows in part and in a general way what plans the C. P. R. has for the development of their property at Coquitiam. The yard plan is north side of the tracks is to be improved in part this year while there will be nothing done with the south side for a year or more at least. The work as outlined immense is the plan in main to which the powers that be are working. The sketch shows the location of the ne