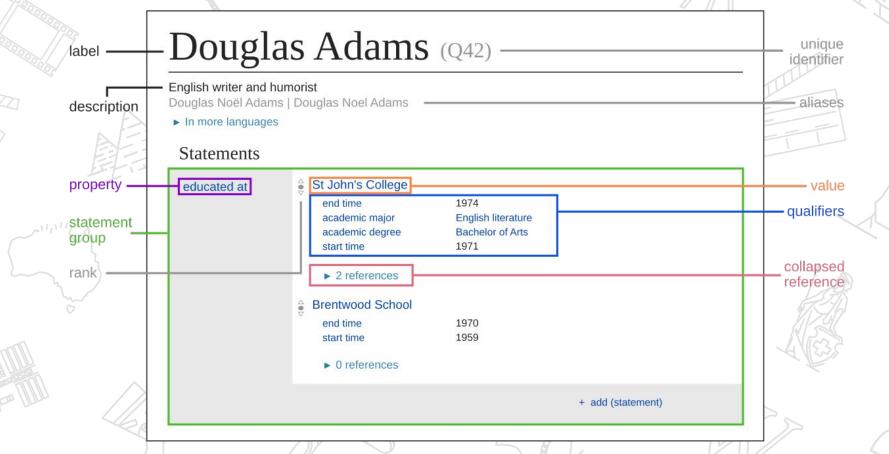

## You have some DATA

- It is open (as in CCO)
- It is structured (somewhat)
- It is about your favourite topic

# Let's put it on Wikidata

## Wikidata structure



# Starting a new Project

- Copy from others
- Describe data model list all properties
- Invite people to join
- Use {{ping project}} to notify others

## Ontology

- Think of statements that describe your data
- Map your statements to existing properties
  - Wikidata:List of properties
  - Look into similar projects
  - Using existing property with qualifier
  - Wikidata:Property proposal
  - Most likely you will be missing just a few specific properties

### Workflow

- Obtaining useful data
- ↓ Ensuring licence (CCO)
- Preparing (cleaning data)
- → Reconciling to avoid duplicates
- → Running the import
- Maintenance queries

# Preparing your data

- Suitable data formats
  - CSV, TSV, Excel
  - o XML
  - Database
  - Tables in PDFs (need some work)
  - o HTML pages with some structure