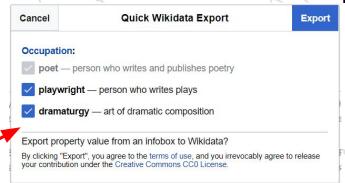

## Tools: Infobox export

Премии

Награды

Export property value from an infobox to Wikidata?

By clicking "Export", you agree to the terms of use, and you irrevocably agree to release your contribution under the Creative Commons CC0 License.