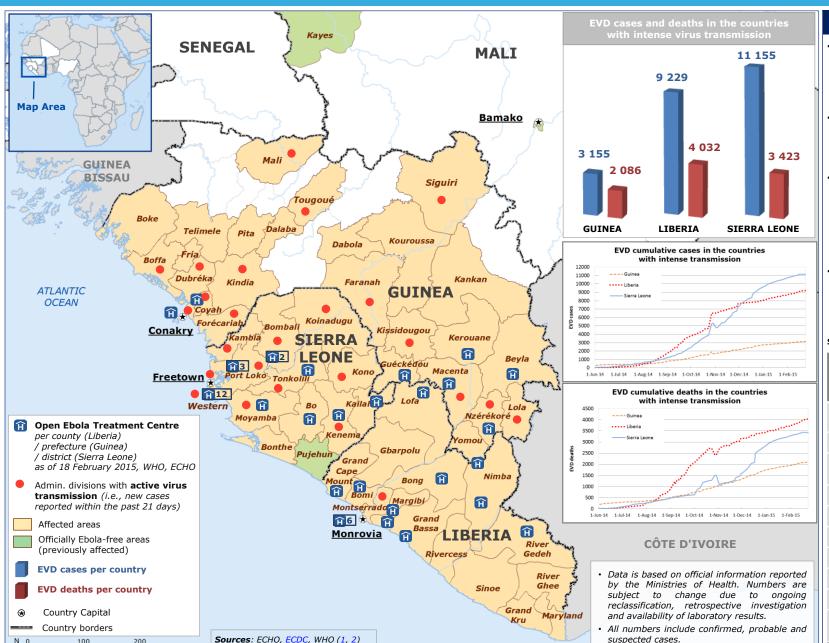

## **SITUATION**

- As of 23 February, WHO reported a total (confirmed, probable, and suspected) of 23 539 cases of Ebola Virus Disease (EVD) in the three most affected countries (Liberia, Sierra Leone, Guinea) along with 9 541 reported deaths.
- Transmission in Sierra Leone has declined but remains widespread, and in Guinea there was an increase during the last weeks. Case incidence in Liberia remains low.
- All affected countries still face considerable challenges in order to 'get to zero. Desire and decisions to normalise life and enter into recovery / post EVD phase are meanwhile increasingly noted, such as Liberia's reopening of its borders and lifting of the national curfew on 22 February.
- The EU is organizing a High Level Conference on Ebola on 3 March in Brussels. The focus of the conference is on 'getting to zero', bringing in recovery actions and also includes a medical health part.

## **EVD OUTBREAK STATISTICS**

Numbers correct as of 21 February (Liberia), 21 February (Guinea), 17 February (Sierra Leone)

| rebluary (Guillea), 17 rebluary (Sierra Leolle) |              |               |
|-------------------------------------------------|--------------|---------------|
| Country                                         | EVD<br>cases | EVD<br>deaths |
| LIBERIA                                         | 9 229        | 4 032         |
| SIERRA<br>LEONE                                 | 11 155       | 3 423         |
| GUINEA                                          | 3 155        | 2 086         |
| MALI                                            | 8            | 6             |
| NIGERIA                                         | 20           | 8             |
| SENEGAL                                         | 1            | 0             |
| USA                                             | 4            | 1             |
| SPAIN                                           | 1            | 0             |
| UNITED<br>KINGDOM                               | 1            | 0             |
| TOTAL                                           | 23 574       | 9 556         |