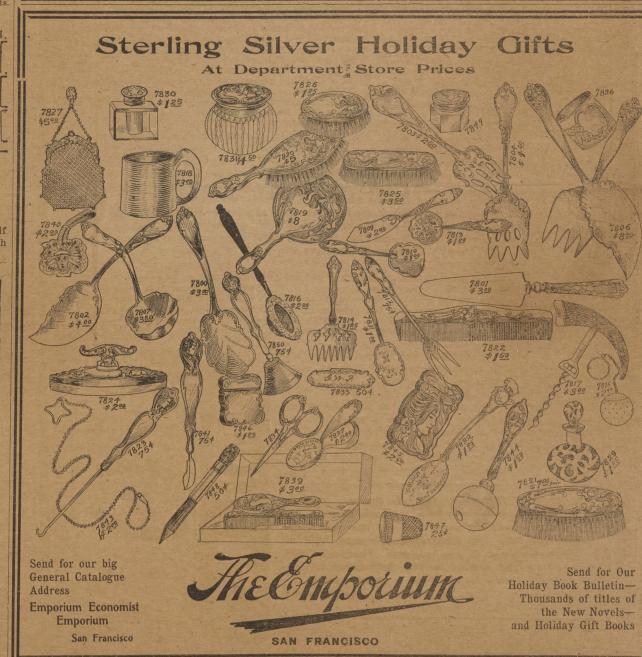

# Expositor Sonoma

SONOMA, SONOMA COUNTY, CALIFORNIA, FRIDAY, NOVEMBER 27, 1903.