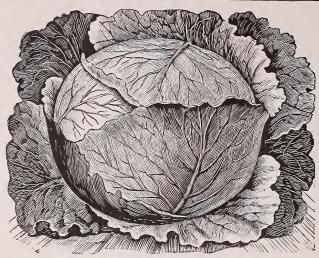

|      |
| Large Green Cabbaging Large Seeded Dutch Small Seeded Dutch | Condor                                 | 22   |
| Large Seeded Dutch                                          | Conducive                              | 22   |
| Small Seeded Dutch                                          | Condyle                                | 22   |
| CRESS, OR PEPPER GI                                         | RASS.                                  |      |
|                                                             |                                        | 25   |
| Extra Curled                                                | Curacya                                | 2 75 |
| 1140 11401 01033                                            | ······································ | - 13 |



ALL SEASONS-THE BEST MID-SUMMER CABBAGE.

| CABBAGE—Choice Stock.                               | Tel. Cipher. | Per lb.        |
|-----------------------------------------------------|--------------|----------------|
| All-Seasons                                         | Capture      | \$1.50         |
| Autumn King                                         | Carapace.    | 1 85           |
| Burpee's All-Head Early                             |              |                |
| Bridgeport Drumhead                                 | Caravan      | I 00           |
| Bristol Improved Late Flat Dutch                    | Caravat      | I IC           |
| Charleston Large Wakefield                          | Carbine      | 2 75           |
| Danish Ball Head