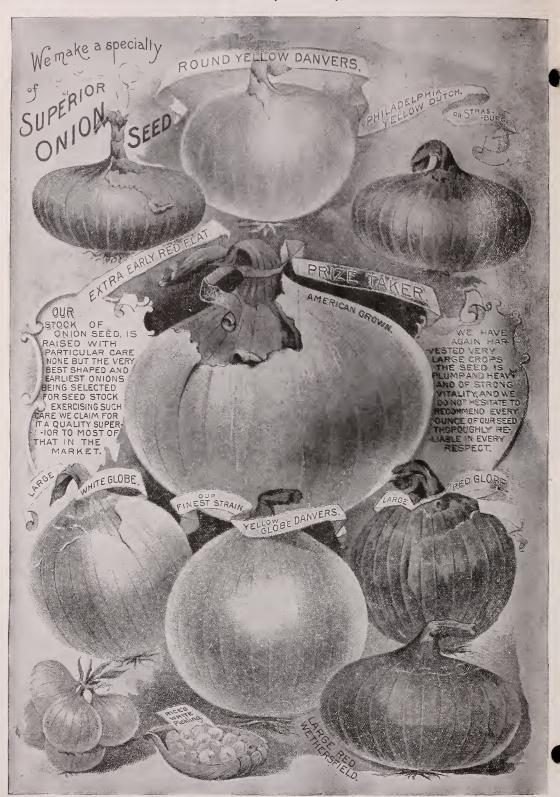

# RICE'S SEEDS ARE THE BEST

## Because they are Northern Grown.

well and favorably known. They are the most extensively advertised of any seeds on the market, give the best of satisfaction, and are in demand by your customers.

**Standard Goods,** Therefore, we think you will do well to give us a trial on your Bulk Seed order if you are not already a customer. A trial order will, we are sure, convince you our seeds are as we advertise—not only good in quality, but low in price.