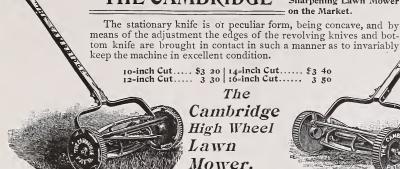

| ••••••             |                                       | Helical<br>Heirloom     | . I 00  |  |  |
| Sweet Basil                                         |                    | 75 Summer                             | Helmet Helter Hermit    | 35      |  |  |
| Sweet Marjoram Heraldic 60 Wormwood Hiatus 1  KAIF. |                    |                                       |                         |         |  |  |
| Dwarf Green Curle<br>Dwarf Green Curle              | d Scotchd Siberian | <b></b>                               | Bunch Builder Burgher   | 35      |  |  |
| Half Dwanf Machael                                  | h                  |                                       | D., (°                  |         |  |  |

### KOHL-RABI or TURNIP-ROOTED CABBAGE.





THE CAMBRIDGE \*\*, Is the Most Practical Self-Sharpening Lawn Mower on the Market. The stationary knife is or peculiar form, being concave, and by

10=inch Cut.... \$3 20 | 14=inch Cut..... \$3 40 12=inch Cut..... 3 30 | 16=inch Cut..... 3 50

The Cambridge High Wheel Lawn Mower.



THE CAMBRIDGE, HIGH WHEEL.

THE CAMBRIDGE.

Tel Cipher

Built on the same principle as our regular machine, with concaved stationary knife, but is heavier throughout and has nine-inch driving wheels. We guarantee every machine. ......14-in. Cut, \$4.25. 16-in. Cut, 4.50. 18-in. Cut, 4.75. 20-in. Cut, \$5.00......

### LEBK.

| LETTICE (Choice Stocks)      | - LIVER - MAI | OVER     |
|------------------------------|---------------|----------|
| Musselburg (Scotch Champion) | Laird         | 90       |
| Larg