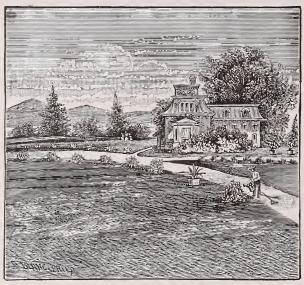

This field scene is from a photograph and gives a very correct representation of a field of our Wethersfield Large Red Onion Seed when nearly ready for harvesting. Our strain of this popular variety cannot be surpassed. It bottoms with unusual regularity, scullions being almost unknown; and under favorable conditions will produce 600 to 800 bushels to the acre.