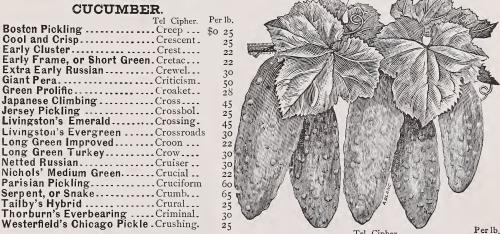

|
| Rose Ribbed Paris Cale Diametria   | Commerce     | . 90                                  |
| Rose Ribbed Paris Self-Blanching . | Coming       | 2 2 2 8 8 8                           |
| White Walnut.                      | Compress     | . 00                                  |
| Soup Celery                        | Complex      | . 18                                  |
|                                    |              |                                       |
| COTTOTA CO CO                      |              |                                       |

### CELERIAC—Turnip Rooted Celery.

| Apple-Snaped                 | 90 |
|------------------------------|----|
| Large Early Erfurt Concise.  | 90 |
| Large Smooth PragueConclined | 90 |
|                              | 2- |



| Serpent, or Snake               | 65<br>25<br>30<br>25                  | Tel, Cipher. | Per lb.  |  |  |  |  |
|---------------------------------|---------------------------------------|--------------|----------|--|--|--|--|
|                                 |                                       |              |          |  |  |  |  |
| White Spine, Arlington Improved |                                       | Creating     | 20       |  |  |  |  |
| bennett's improved              | · · · · · · · · · · · · · · · · · · · | Creek        | 30<br>28 |  |  |  |  |
| " " Evergreen                   |                                       | Crimple      | 28       |  |  |  |  |
|                                 |                                       |              |          |  |  |  |  |