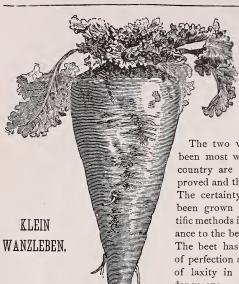

|
|                                                          | P CORN. (On the Ear.)                  |              | Per lb.      |
| White Rice                                               |                                        | Crawdart     | 5            |
| White Pearl                                              |                                        | Crawbong     | 5            |
| Queen's Golden                                           |                                        | Craven       | 5            |
| Silver Lace                                              |                                        | Crawbar      | 5            |
| Paige's Striped Rice                                     |                                        | Crawbait     | 5            |



Yellow French....

# SUGAR.. .. BEETS.

FOR SUGAR MAKING.

VILMORIN'S

IMPROVED.

The two varieties which have been most widely grown in this country are the Vilmorin's Improved and the Klein Wanzleben. The certainty that the seed has been grown by the most scientific methods is of greater importance to the beet grower than the variety. The beet has reached such a high state of perfection as to make the least degree of laxity in its treatment exceedingly dangerous.

Klein Wanzleben.

Probably more widely grown than any other, and undoubtedly the best sort for general cultivation. It produces from 14 to 18 tons to the acre containing from 15 to 18 per cent of sugar.

### Vilmorin's Improved.

Not quite as large as the Klein Wanzleben, and yields from 12 to 16 tons to the acre and contains