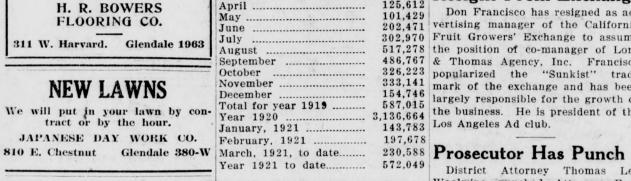

## BIG DEMAND FOR SEEDS

The government vegetable and tinue to carry on those principles. | flower seeds sent to The Evening |

systems in this vicinity. Permits Past 48 Hours On the basis of 700 cubic feet per Building permits issued at the city month, we find that the Burbank rate On the basis of 700 cubic feet per fications and in concluding he said, hall during the past forty-eight is 50 per cent higher than the Glendale rate; the Pasadena, Monrovia

and Alhambra rates are the same as the Glendale rate; Long Beach and Santa Monica are 5 per cent higher; the Los Angeles minimum is 75 cents and on the basis of a consumption of 700 cubic feet that rate is 25 per cent lower. This is the only instance in which any of the rates tabulated

Glendale rate. On the consumption of 1500 cubic feet per month the rates were all

found to be higher than the Glendale, rate, as follows: 

Pasadena ......21 per cent Alhambra ......21 per cent Long Beach.....43 per cent Monrovia ... 7 per cent

Santa Monica .. 54 per cent Los Angeles..... 7 per cent On a consumption of 2500 cubic California."

feet per month the rates were found as follows: ...32 per cent Pasadena ...

Long Beach ..... 58 per cent Monrovia .....16 per cent ....42 per cent Alhambra ... Santa Monica...84 per cent

Los Angeles....32 per cent

(Continued on Page 4)

City Attorney Shaw introduced as cer. And although I have seen this William D. McRea and family, 638 witnesses City Treasurer J. W. Stauf- system tried out, I have yet to see a the advantages presented Mr. Bruess North Kenwood, will leave Glendale facher of Glendale and H. B. Lynch, successful substitute for a father and by the industrial committee. In the tomorrow for Auburn, N. Y., and will consulting engineer of the water and mother, for I am a mother myself first place, a tract of land is being locate on a farm. But, eventually; light system.