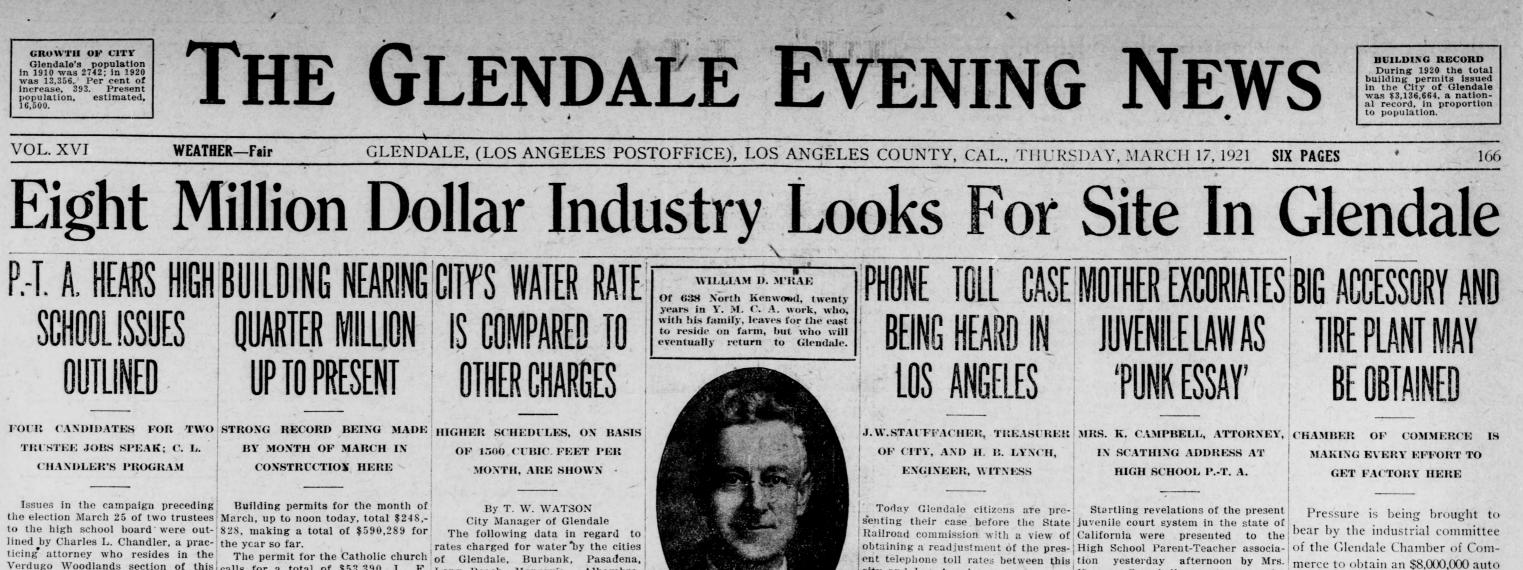

Los Angeles....32 per cent

(Continued on Page 4)

City Attorney Shaw introduced as cer. And although I have seen this William D. McRea and family, 638 witnesses City Treasurer J. W. Stauf- system tried out, I have yet to see a the advantages presented Mr. Bruess North Kenwood, will leave Glendale facher of Glendale and H. B. Lynch, successful substitute for a father and by the industrial committee. In the tomorrow for Auburn, N. Y., and will consulting engineer of the water and mother, for I am a mother myself first place, a tract of land is being locate on a farm. But, eventually; light system.

Mr. McRea and family will again reside in Glendale, for, he says, "it is adena, Huntington Park, Culver City, taken from them. the most beautiful and best town in Vernon and other communities are a "Nowhere else in the United

similar distance from Los Angeles as Mr. McRea has been in Y. M. C. A. Glendale and yet are not assessed a 300 to be higher than the Glendale rate, work for about twenty years. He toll charge. Lynch declared that the has three growing boys. He has been life of Glendale is closely identified traveling for about seventeen years. with the life of Los Angeles and that He considers that it is now time for Glendale should be treated as a part him to "stay at home with the fam- of Los Angeles. He said about ily." So all will settle on a farm in 2500 persons daily pass back and the east, but later will return to forth between Glendale and Los An-Glendale. geles.