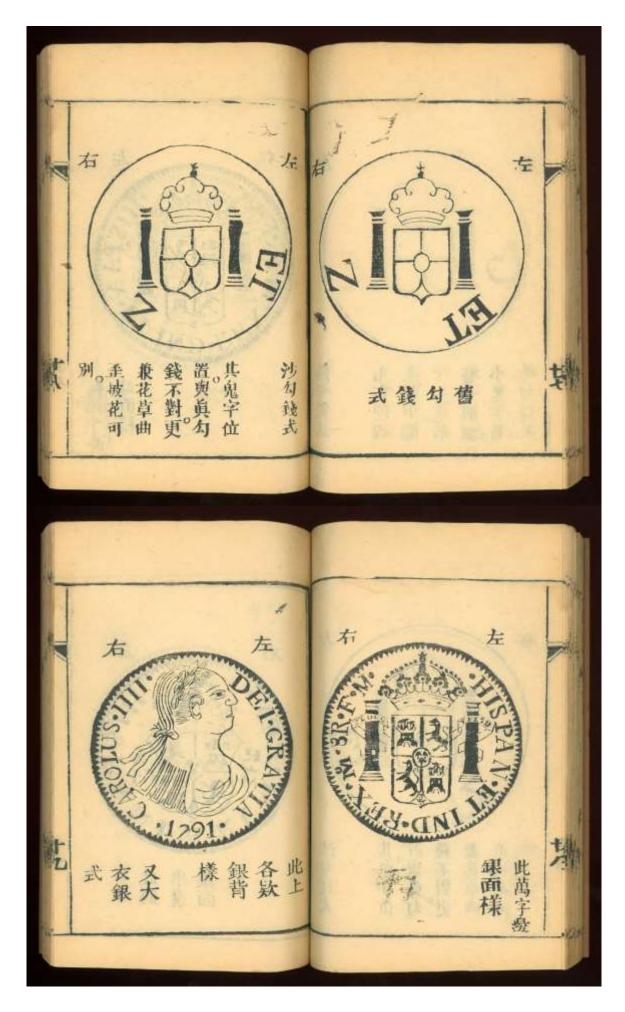

No. 此 字 音九 此真、 此為很鬼 内不圓 字畫帶扁歪糊涂 畫 群 此 偽銀鬼字式 肥種扁歪不分陰陽。 錐 銀 呢 鬼字式 鬼字式 此真銀鬼字式 滞 **盲**友 摧 字式 在大衣 此員 音的喧時 銀鬼字 鬼 肥。 頭 腫 式 晴 下 康 暗。 00 音衣 此真銀鬼字去 音押 此真銀鬼字式 此真銀鬼字式 音 此低銀鬼字 主 這頭帶 音唤 此 育 此與銀鬼字式 的 眉月樣不似 高銀 噫厘 音阿 以 平 下 点鬼字式 噫時 俱真銀鬼字式 尖出 去 a 不 t 起 起 K D 5 E 角 畫 畫 角 符樣。便 符。如

6 音興 音加 音と 音阿 音知阿 音意則 音意則阿 音知 音 左 右 3 5 4 音四 音五 音嗡 音志 臺腰下 此萬字 管。 臺腰 銀式 必要有此 鬼字 ŝ 盘 所 處o爛

This book is in the Department of Coins and Medals Library at the British Museum. Contact  $\underline{hwang@britishmuseum.org}$  or  $\underline{coins@britishmuseum.org}$ 