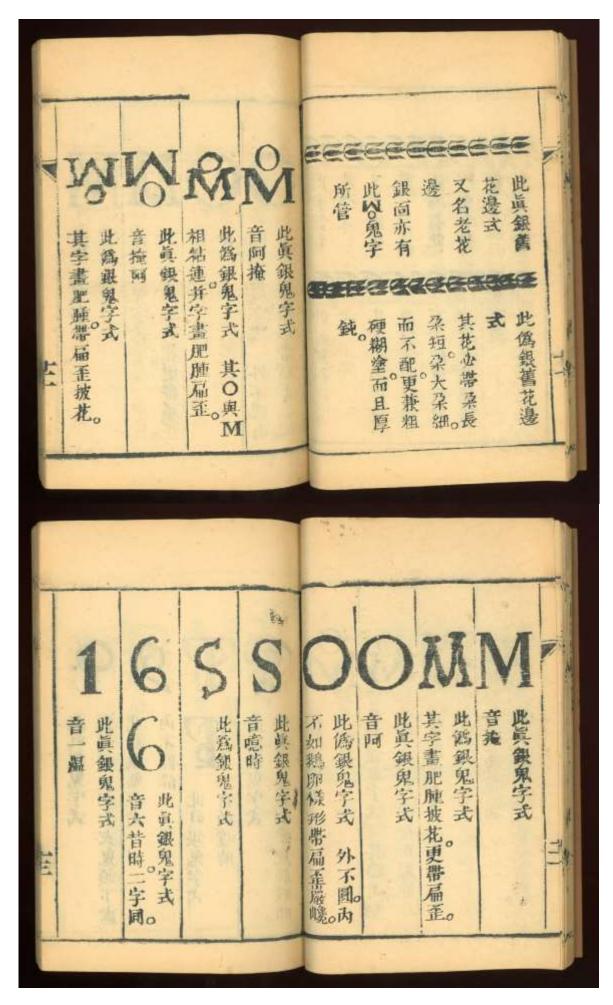

No. 此 字 音九 此真、 此為很鬼 内不圓 字畫帶扁歪糊涂 畫 群 此 偽銀鬼字式 肥種扁歪不分陰陽。 錐 銀 呢 鬼字式 鬼字式 此真銀鬼字式 滞 **盲**友 摧 字式 在大衣 此員 音的喧時 銀鬼字 鬼 肥。 頭 腫 式 晴 下 康 暗。 00 音衣 此真銀鬼字去 音押 此真銀鬼字式 此真銀鬼字式 音 此低銀鬼字 主 這頭帶 音唤 此 育 此與銀鬼字式 的 眉月樣不似 高銀 噫厘 音阿 以 平 下 点鬼字式 噫時 俱真銀鬼字式 尖出 去 a 不 t 起 起 K D 5 E 角 畫 畫 角 符樣。便 符。如