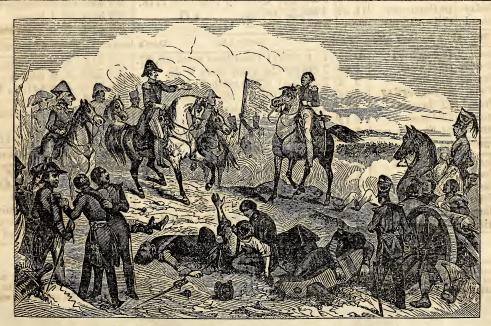

# THE GEN. SCOTT ALMANAC.

A SKETCH OF THE LIFE OF Mai. Gen. Winfield Scott.

The life of Winfield Scott is a fine illustration of the truth that energy and strictness, in the performance of du'v, will lead to honor and renown. · He owes much to his military genius; but he owes more to an indomitable determination to do his whole duty, which has been conspicuous throughout his long service to his country, from his lieutenancy to the present time, when he held with distinguished honor, the post of general-in-chief of the army of the United States.

Winfield Scott was born on the 13th of June, 1786, near Petersburg, Virginia. At an early age, he was sent to the High School at Richmond, whence he went to William and Mary College. After his graduation, he studied to fit himself for the legal profession. He was admitted to the bar, but the evident approach of war, and his martial and patrictic feelings led him. in May, 1808, when but 22 years of age, to enter the army. Through the influence of his friend, the Hon. Wm. B. Giles, he ob-