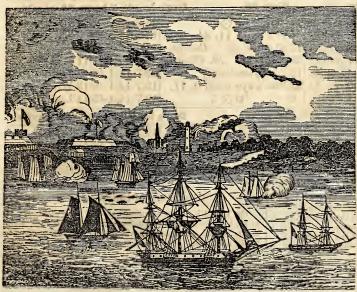

In 1809, Scott was ordered to New Orleans, where Gen. Wilkinson was in command. At first, Wilkinson flattered the young officer, and sought to win Scott not only treated his offers coolly, but took