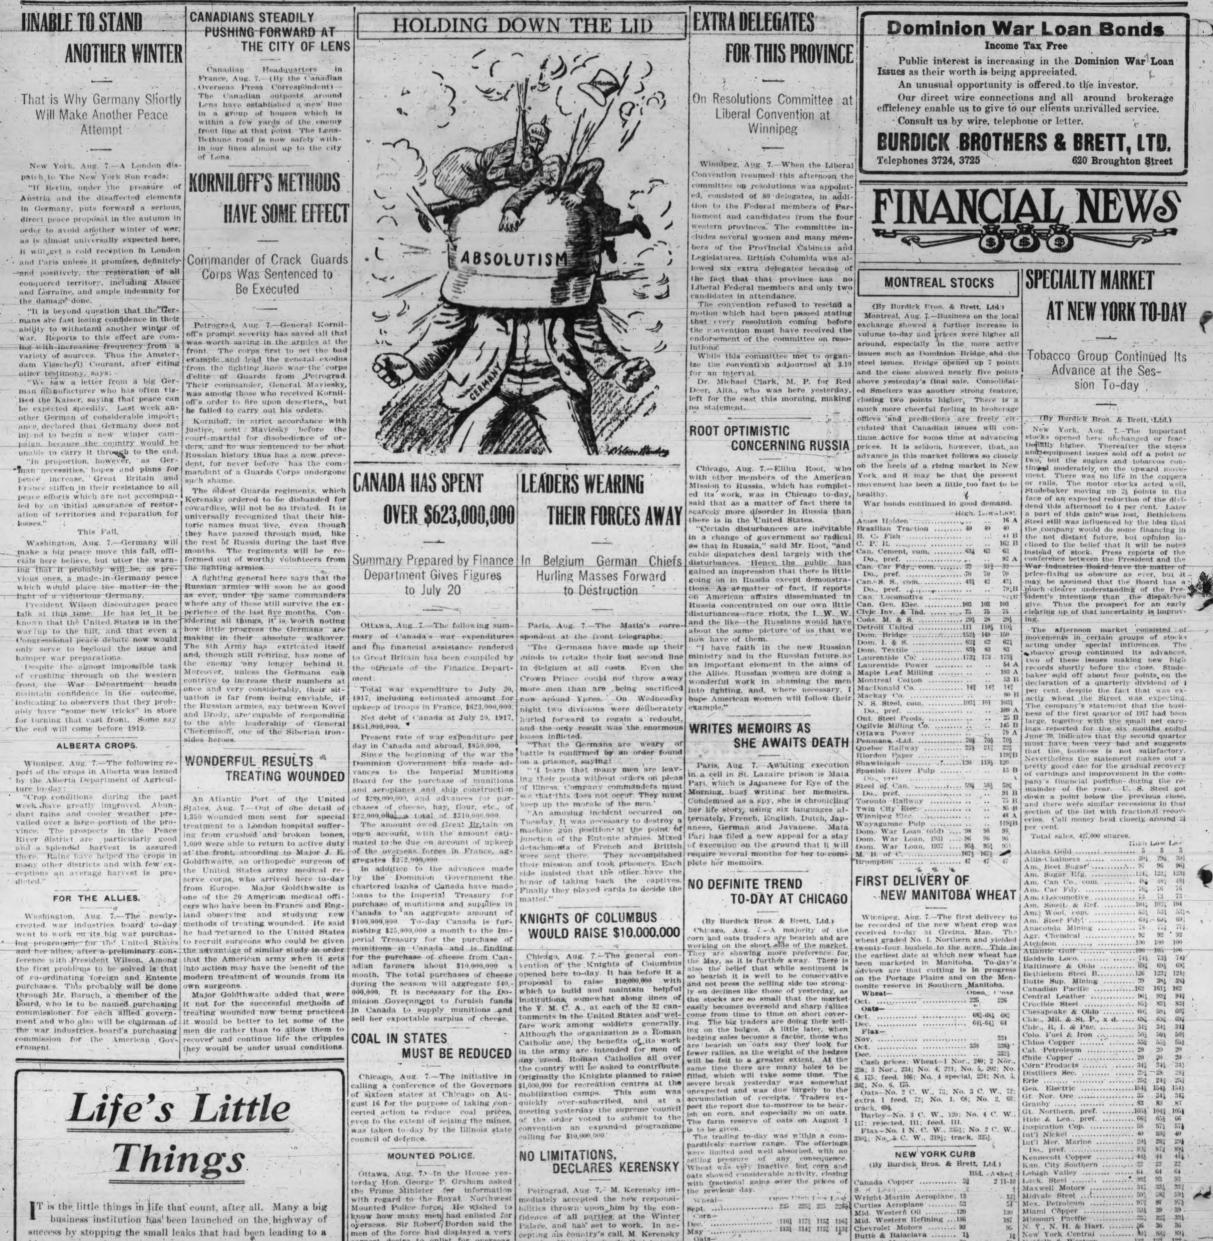

### MEATI ESS DAYS DO

Liberia, Republic of Africa, Declares

Washington, August 7.-Liberia, the

headed the Russian retreat on the southwest front, has been ordered shot according to a dispatch to the Post from Petrograd. This sentence cam after a courtmartial ordered by Gen. Korniloff, Commander-in-Chief, as result of noncompliance with his order to shoot deserters.