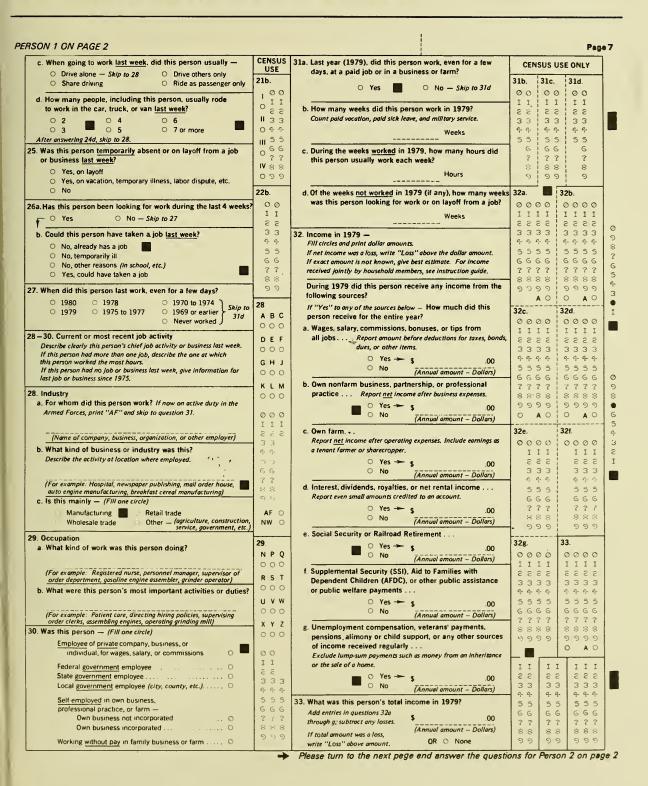

Appendix A describes the various area classifications (e.g., census designated places). Appendix B provides definitions and explanations for the subjects covered in this report. Appendix C briefly explains the residence rules used in counting the population and describes the data collection and processing procedures. Appendix D presents information on the sources of error in the data, sampling variability, calculation of measures of sampling variability, ratio estimation, and editing procedures. Appendix E contains facsimiles of the respondent instructions and 1980 census questionnaire pages.