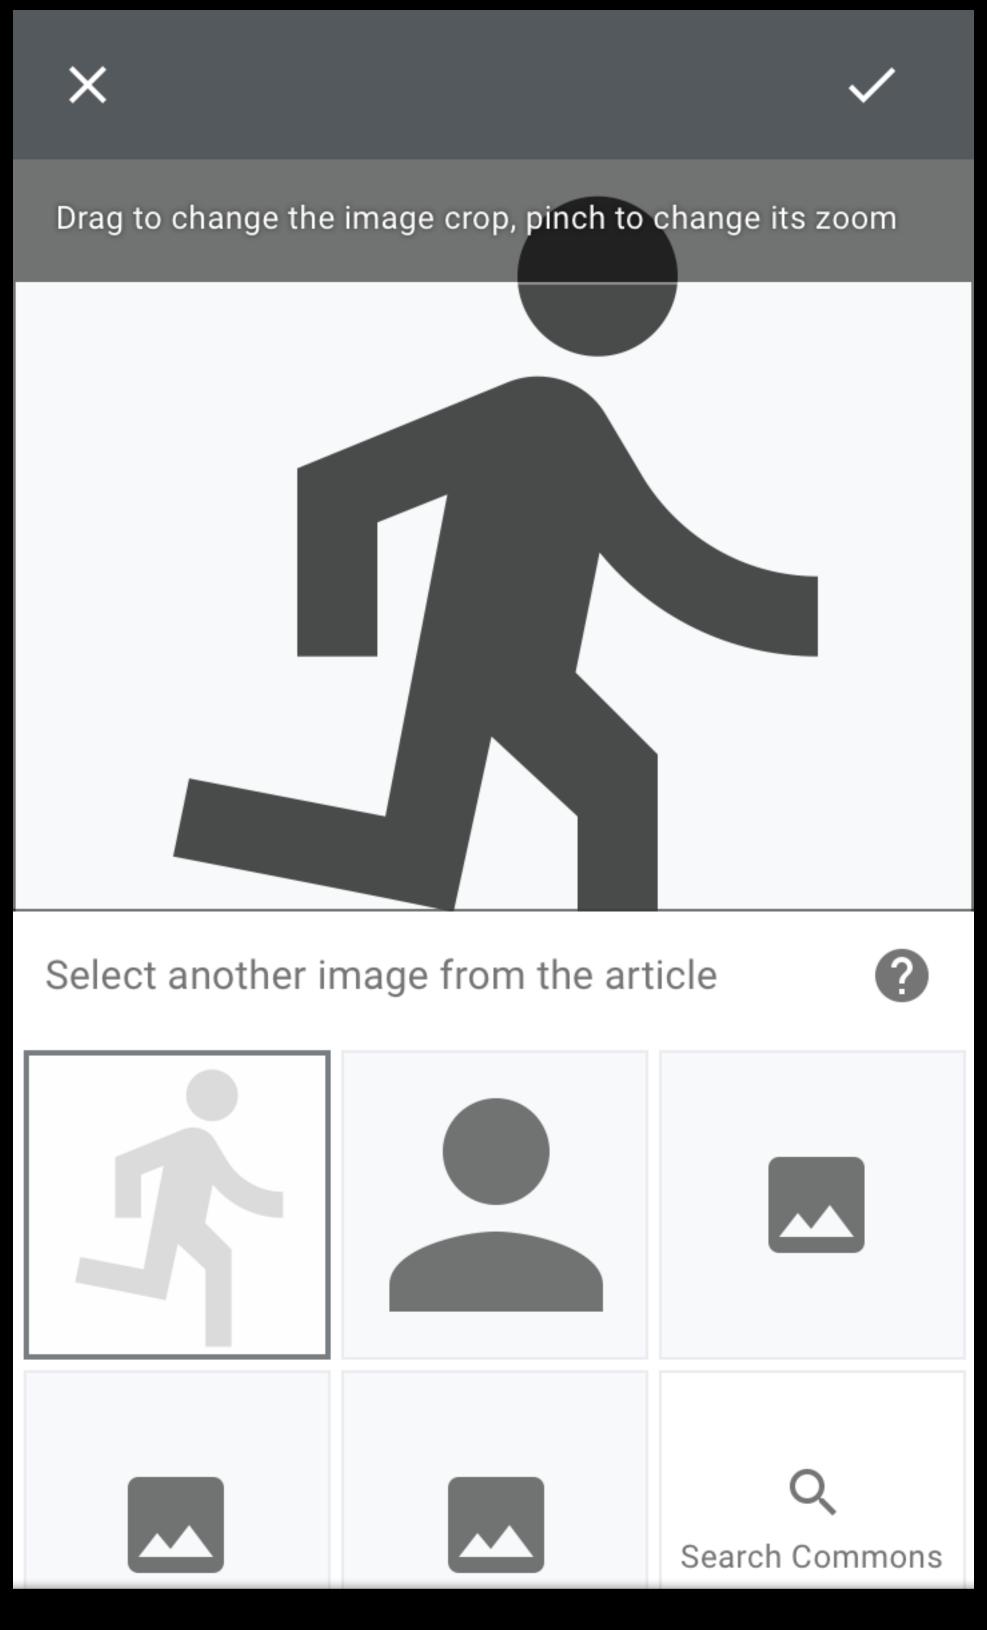

Tap call to action at the bottom of the screen to change the lead image

Select another image from the article

Only images of eligible resolution are shown in the gallery

Note: Option to search for an image from Commons at the end of image thumbs if none are suitable within article.

Drag to change the image crop, pinch to change its zoom

Select another image from the article

Q Search Commons

Choose another image from gallery to use as the lead image

Update crop of the new image shown in preview and proceed to save as new lead image.

Search Commons