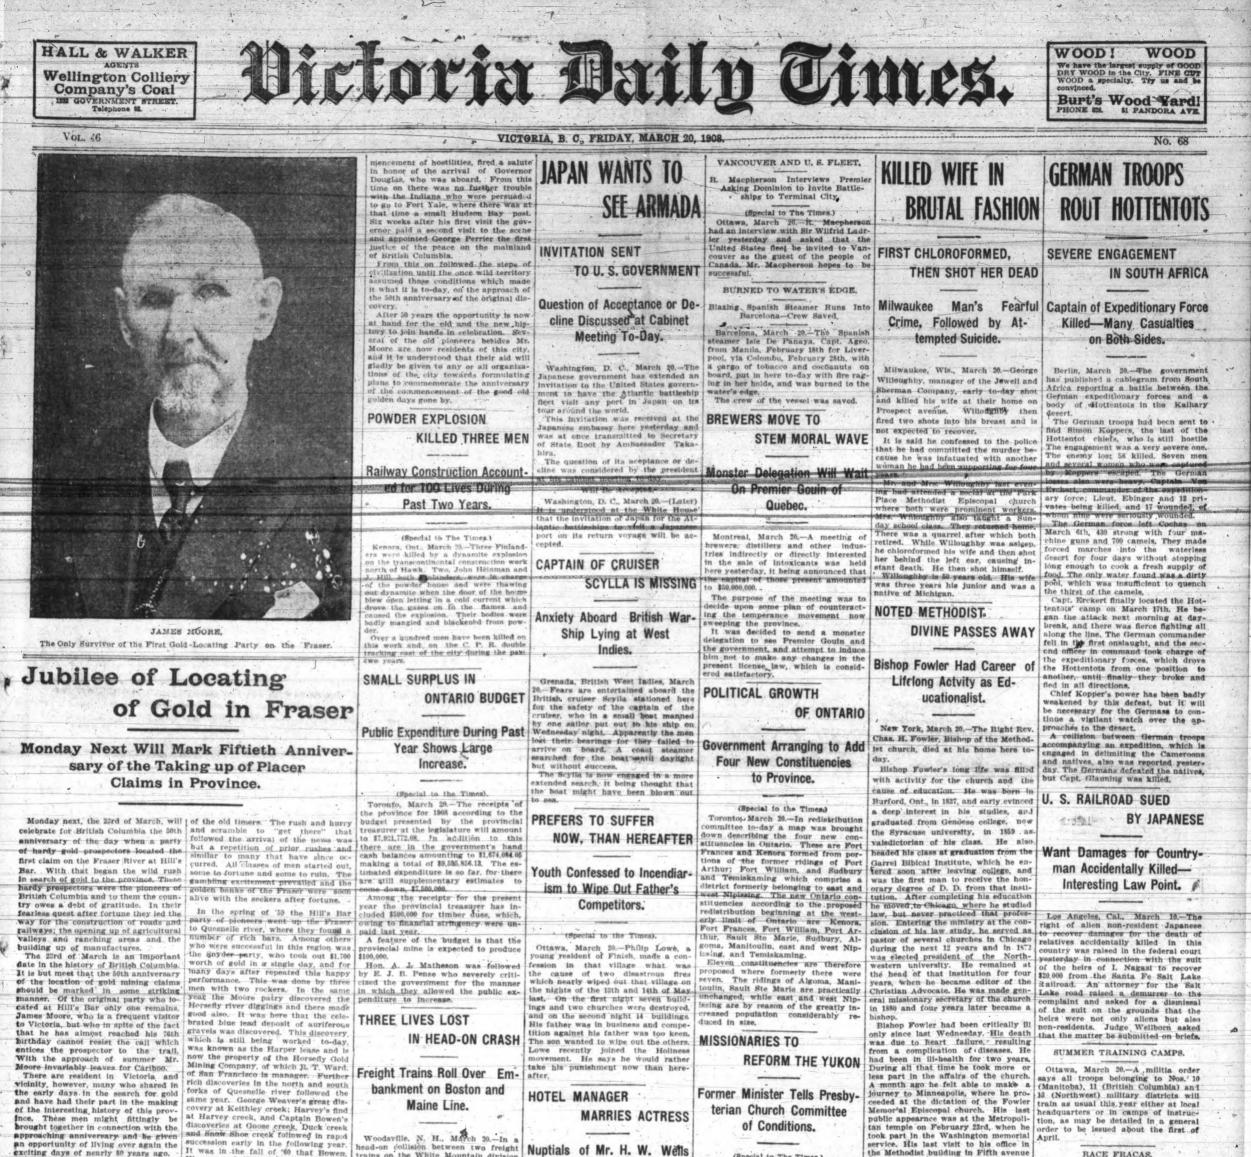

corner of View and Douglas streets. The beer of the country and the wine of the country and the whisky of the ountry-in fact the mixed drinks of the country, had overcome them and they sat on the sidewalk. No, this is not an international ques-tion, has nothing to do with the Mailed Fist or the Kruger telegram or Lord Twendmouth