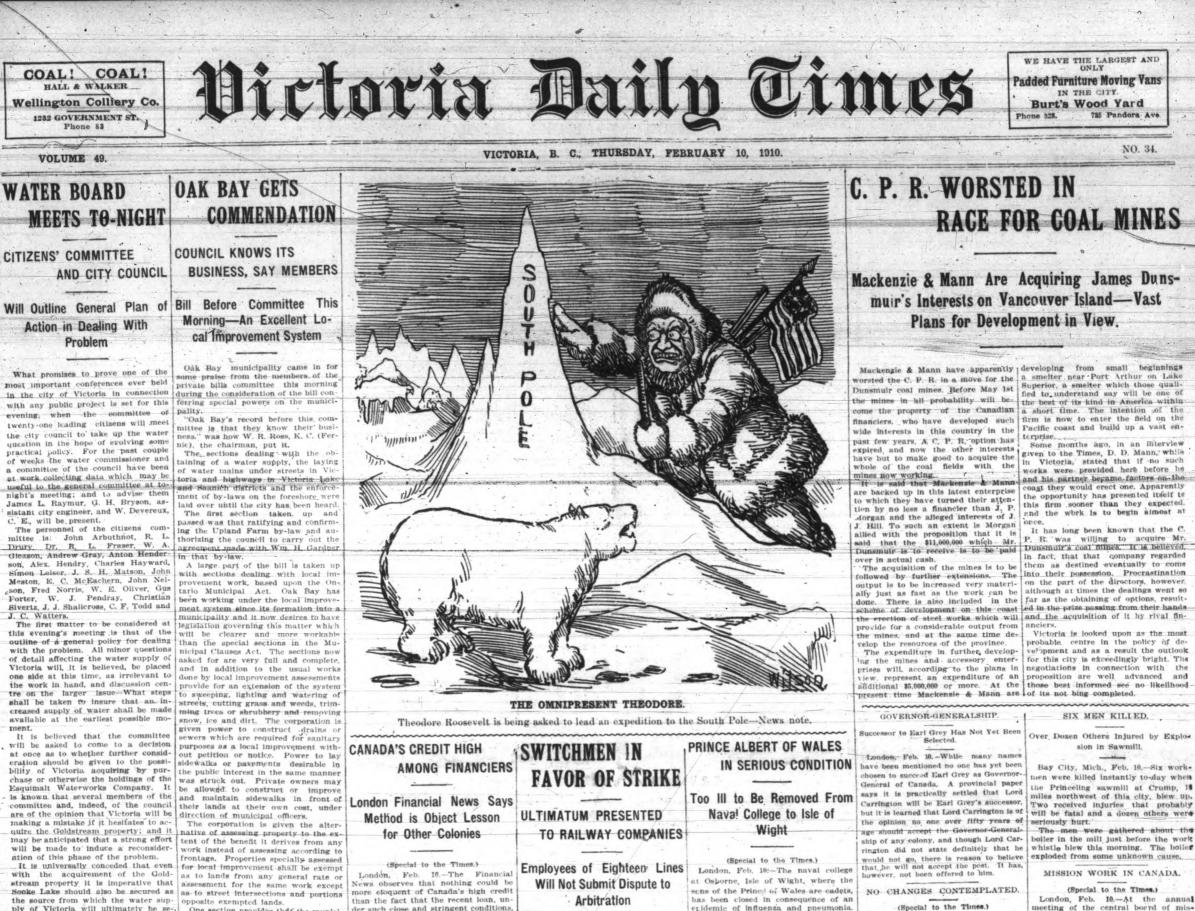

sens of the Prince of Wales are cadets, has been closed in consequence of an epidemic of influenza and pneumonia.

About one hundred cadets, including Prince Albert, are too ill to be re-moved. Others have been sent to their

IN THE SENATE

**REDUCED TO TWENTY** 

Toronto Globe Says System of

Appointments May Have

to Be Changed

(Special to the Times.)

CONSERVATIVES

**REPRESENTATION NOW** 

(Special to the Times.)

London, Feb. 10.-At the annual meeting of the central board of mis-sions it was announced that the Arch-

bishops of Canterbury and York intend issuing a strong appeal for church

Issuing a strong appeal for church work in Western Canada. The Arch-bishop of Canterbury wrote: "I think we have never had any occasion of greater urgency, anxiety and responsi-bility in the hist