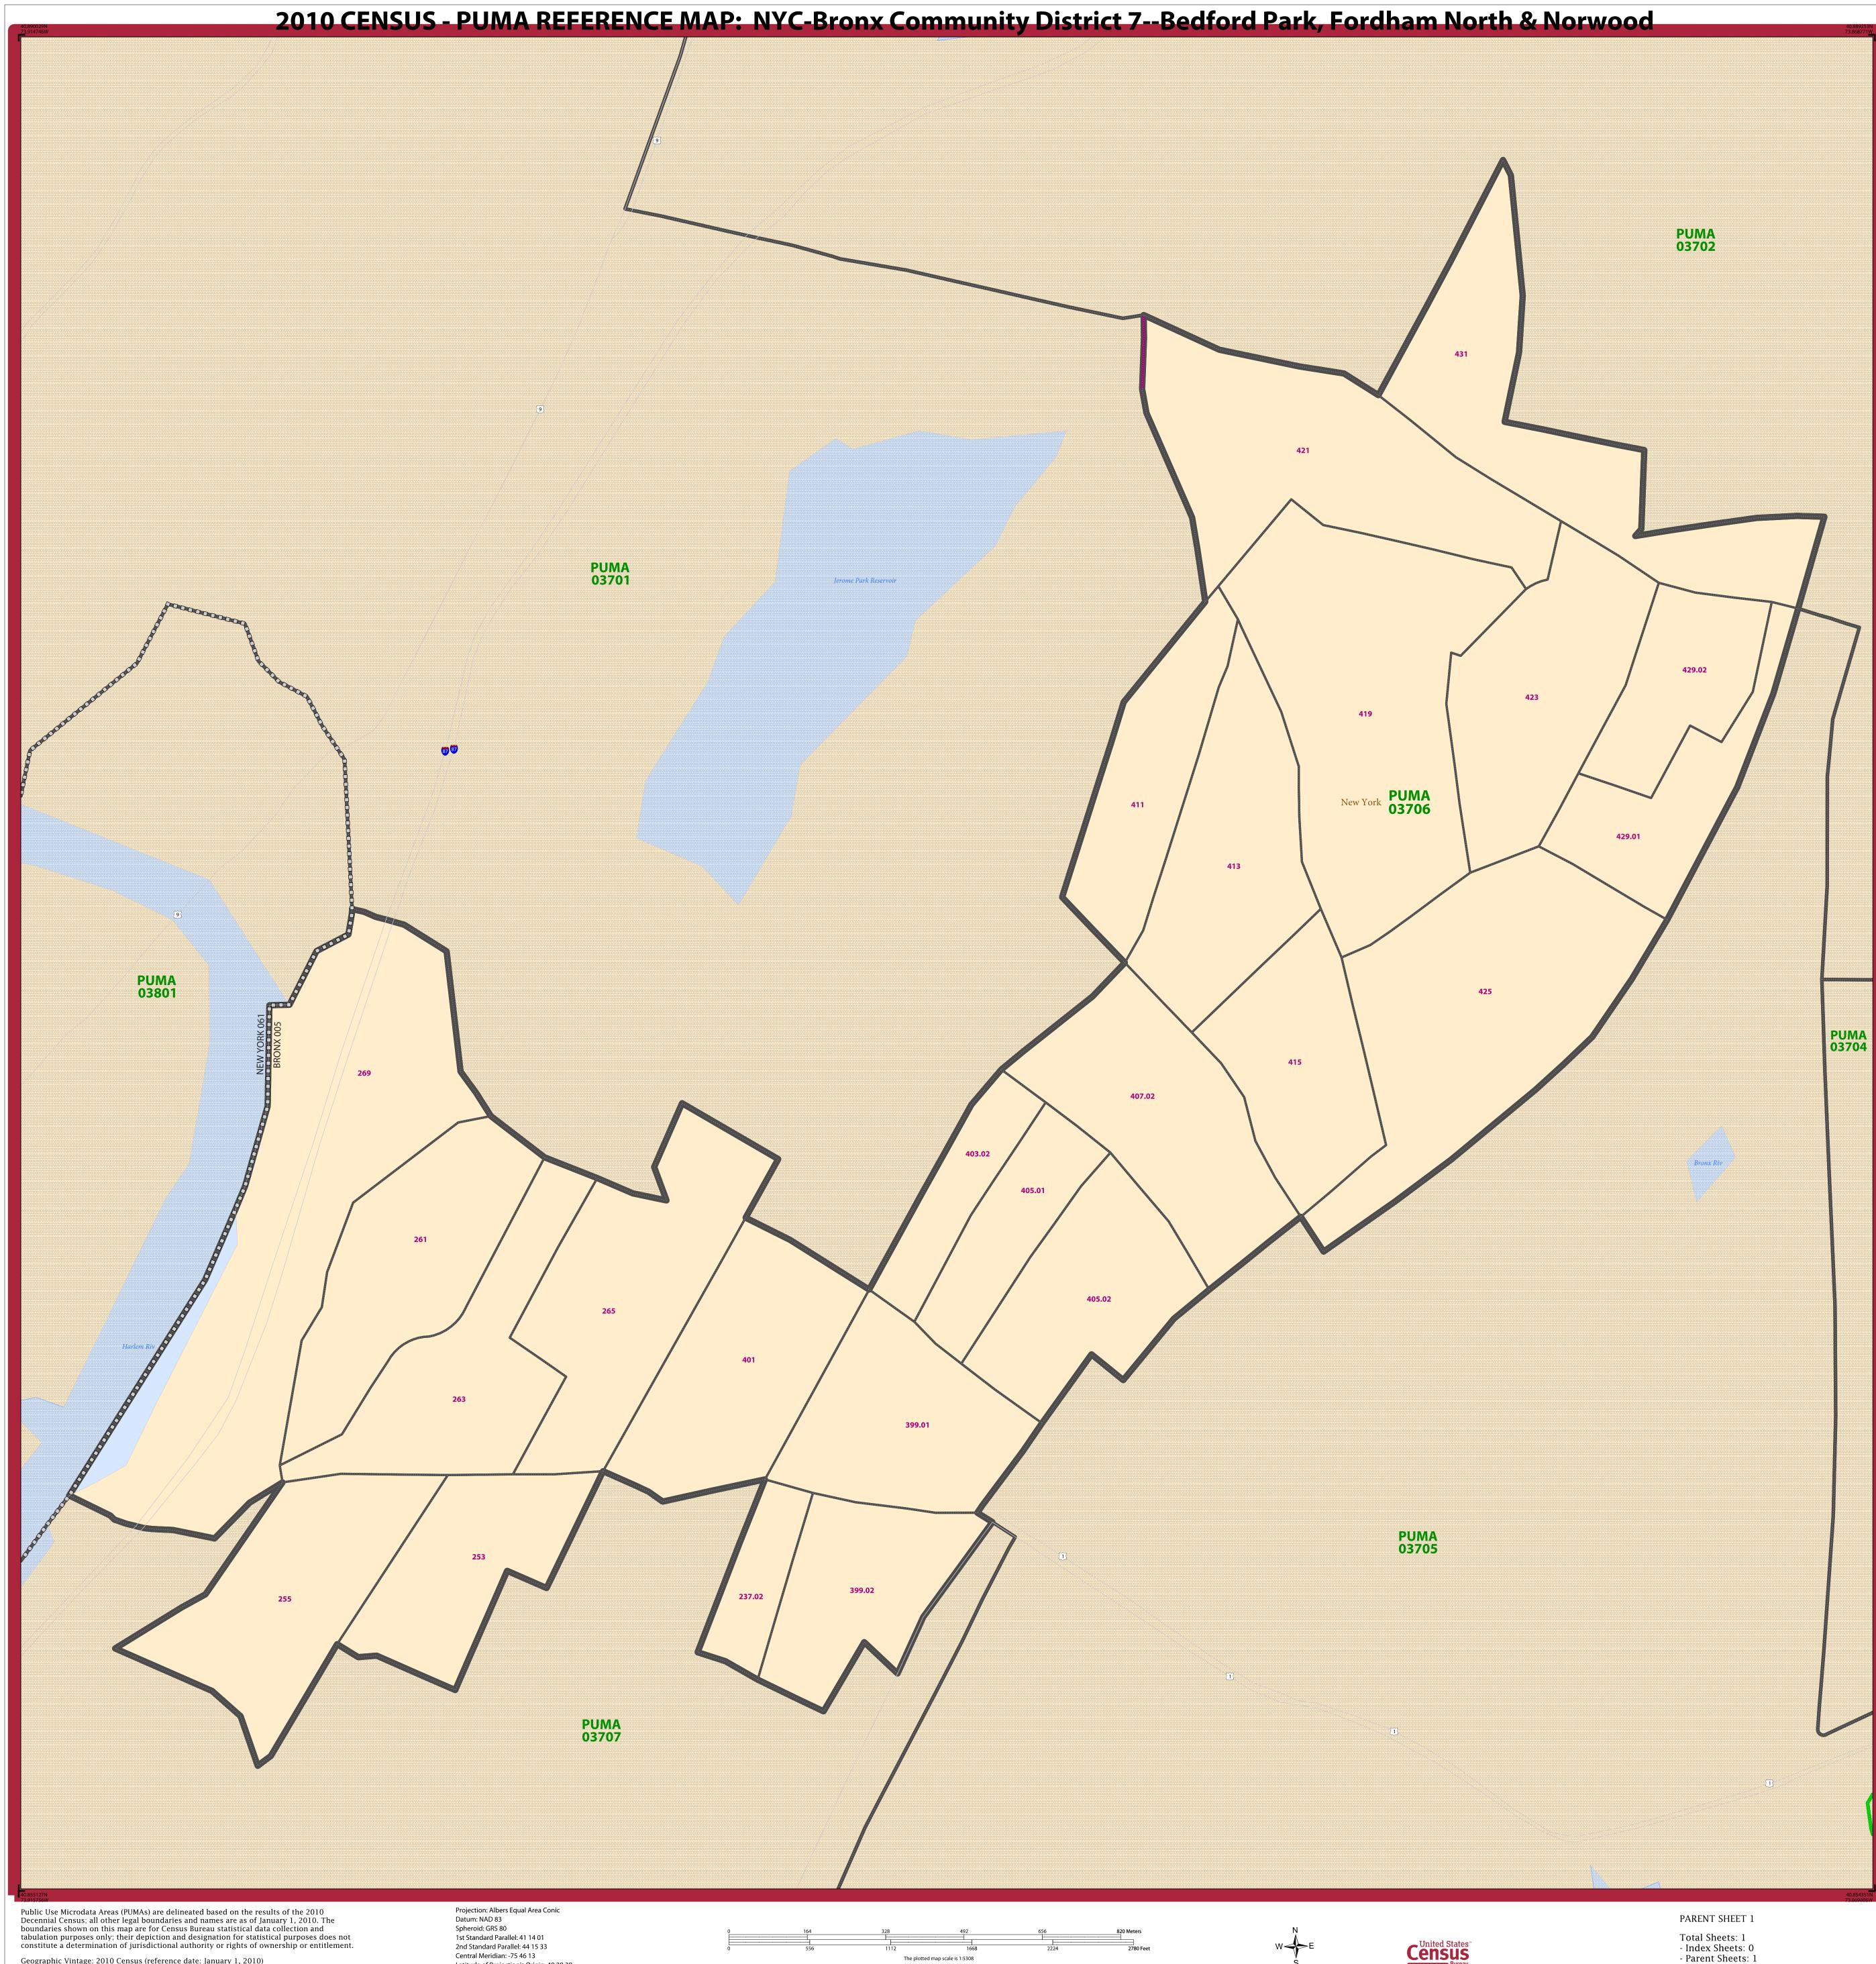

PUMA NAME: NYC-Bronx Community District 7--Bedford Park, Fordham North

& Norwood

- Parent Sheets: 1

- Inset Sheets: 0

PUMA CODE: 03706

STATE: New York (36)