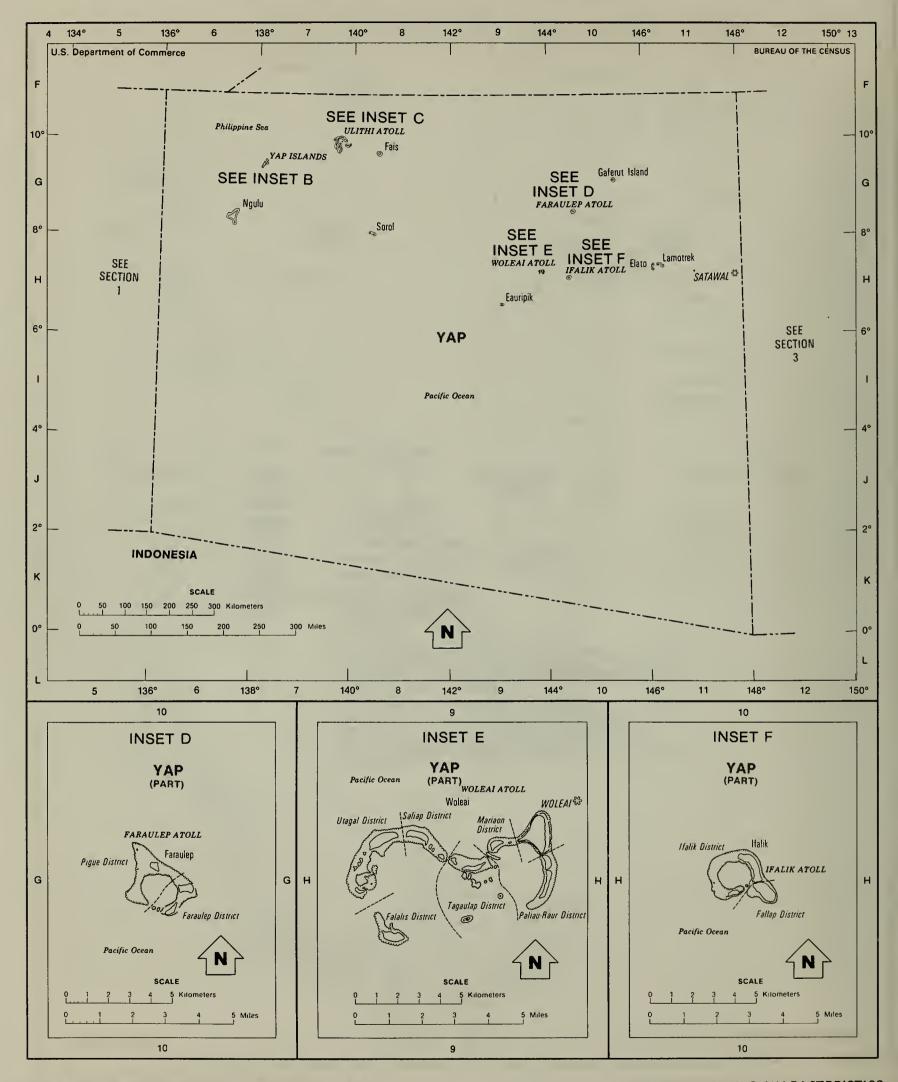

oral Reef

Asterisk following place name indicates place is coextensive with a municipality or a municipal district. Municipality or municipal district name is shown only when it differs from place name.

Note: All political boundaries are as of January 1, 1980. Boundaries of small areas may not be depicted exactly due to scale of the map. Where boundaries coincide, boundary symbol of higher level geographic area is shown. Municipal districts are shown only for multidistrict municipalities.

### Administrative Districts, District Subdivisions (Municipalities, Islands, Unorganized Territory), Municipal Districts, and Places—Section 1 and Inset A



## Administrative Districts, District Subdivisions (Municipalities, Islands, Unorganized Territory), Municipal Districts, and Places—Section 2



### Administrative Districts, District Subdivisions (Municipalities, Islands, Unorganized Territory), Municipal Districts, and Places—Section 3 and Inset G



## Administrative Districts, District Subdivisions (Municipalities, Islands, Unorganized Territory), Municipal Districts, and Places—Insets B and C



### Administrative Districts, District Subdivisions (Municipalities, Islands, Unorganized Territory), Municipal Districts, and Places—Section 4



### Administrative Districts, District Subdivisions (Municipalities, Islands, Unorganized Territory), Municipal Districts, and Places—Section 5 and Inset P



#### Administrative Districts, District Subdivisions (Municipalities, Islands, Unorganized Territory), Municipal Districts, and Places—Section 6



# Administrative Districts, Distri