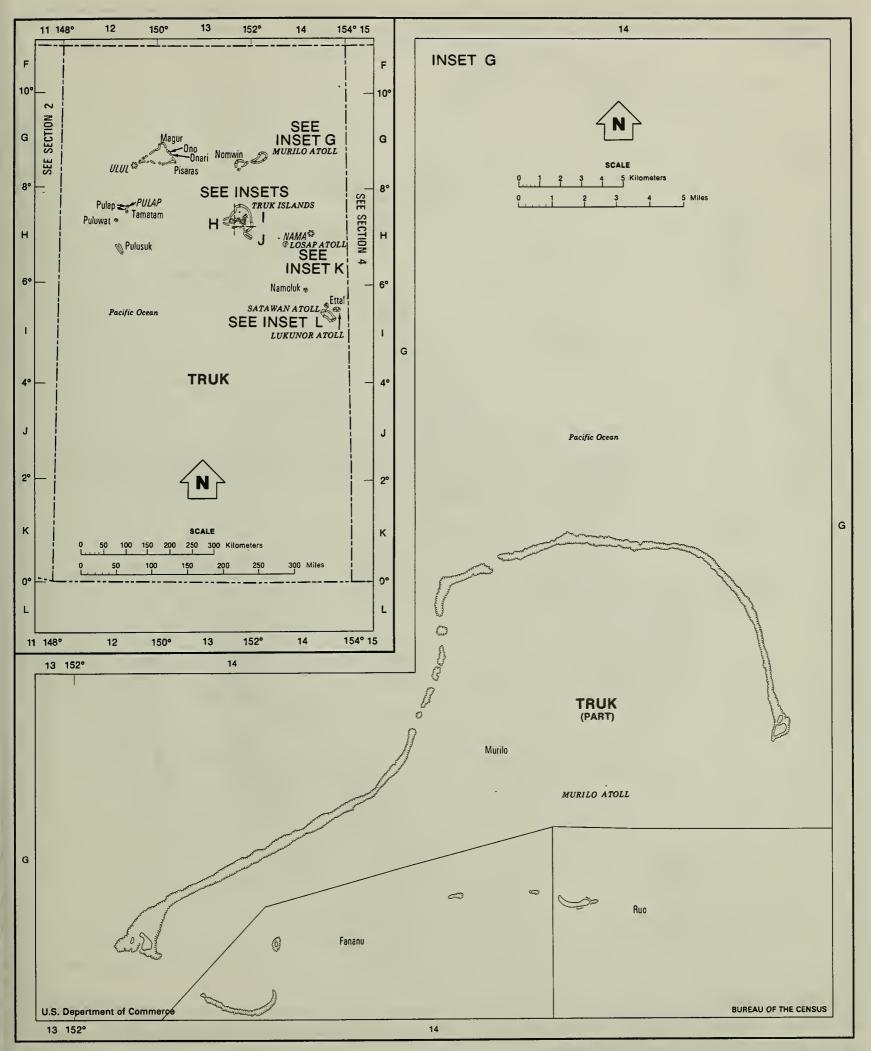

shown only when it differs from place name.

Note: All political boundaries are as of January 1, 1980. Boundaries of small areas may not be depicted exactly due to scale of the map. Where boundaries coincide, boundary symbol of higher level geographic area is shown. Municipal districts are shown only for multidistrict municipalities.

### Administrative Districts, District Subdivisions (Municipalities, Islands, Unorganized Territory), Municipal Districts, and Places—Section 1 and Inset A



## Administrative Districts, District Subdivisions (Municipalities, Islands, Unorganized Territory), Municipal Districts, and Places—Section 2



### Administrative Districts, District Subdivisions (Municipalities, Islands, Unorganized Territory), Municipal Districts, and Places—Section 3 and Inset G



## Administrative Districts, District Subdivisions (Municipalities, Islands, Unorganized Territory), Municipal Districts, and Places—Insets B and C



### Administrative Districts, District Subdivisions (Municipalities, Islands, Unorganized Territory), Municipal Districts, and Places—Section 4



### Administrative Districts, District Subdivisions (Municipalities, Islands, Unorganized Territory), Municipal Districts, and Places—Section 5 and Inset P



#### Administrative Districts, District Subdivisions (Municipalities, Islands, Unorganized Territory), Municipal Districts, and Places—Section 6



# Administrative Districts, District Subdivisions (Municipalities, Islands, Unorganized Territory), Municipal Districts, and Places—Inset H



# Administrative Districts, District Subdivisions