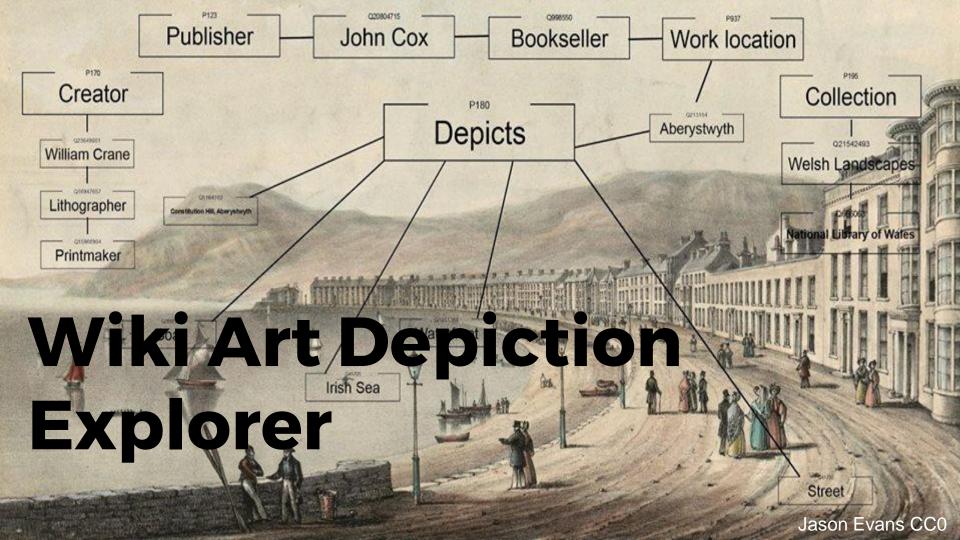

## WADE (Wiki Art Depiction Explorer)

\$50,000 US from the John S. and James L. Knight Foundation – Knight Prototype Fund

Collaboration between Wikimedia DC and the Smithsonian Institution