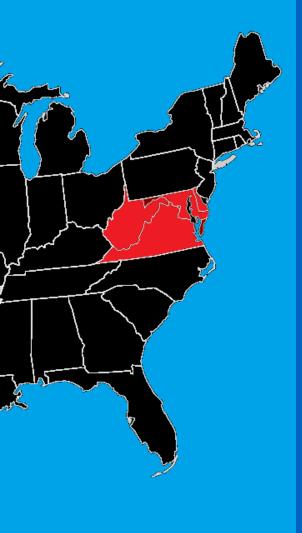

## wikimediadc.org Incorporated May 2011

**Upcoming events** 

10

NOV Cleveland Park Wikipedia Edit-a-thon

- Four US states and one federal territory: Delaware, Maryland, Virginia, West Virginia, District of Columbia (Washington DC). 18 mil. 82k mi.<sup>2</sup>/211k km<sup>2</sup>
- DC metro area: 
  6.13 mil.; 1k mi.<sup>2</sup>/419 km<sup>2</sup>
- Israel: 8.9 mil.; 8.5k mi.<sup>2</sup>/22k km<sup>2</sup>