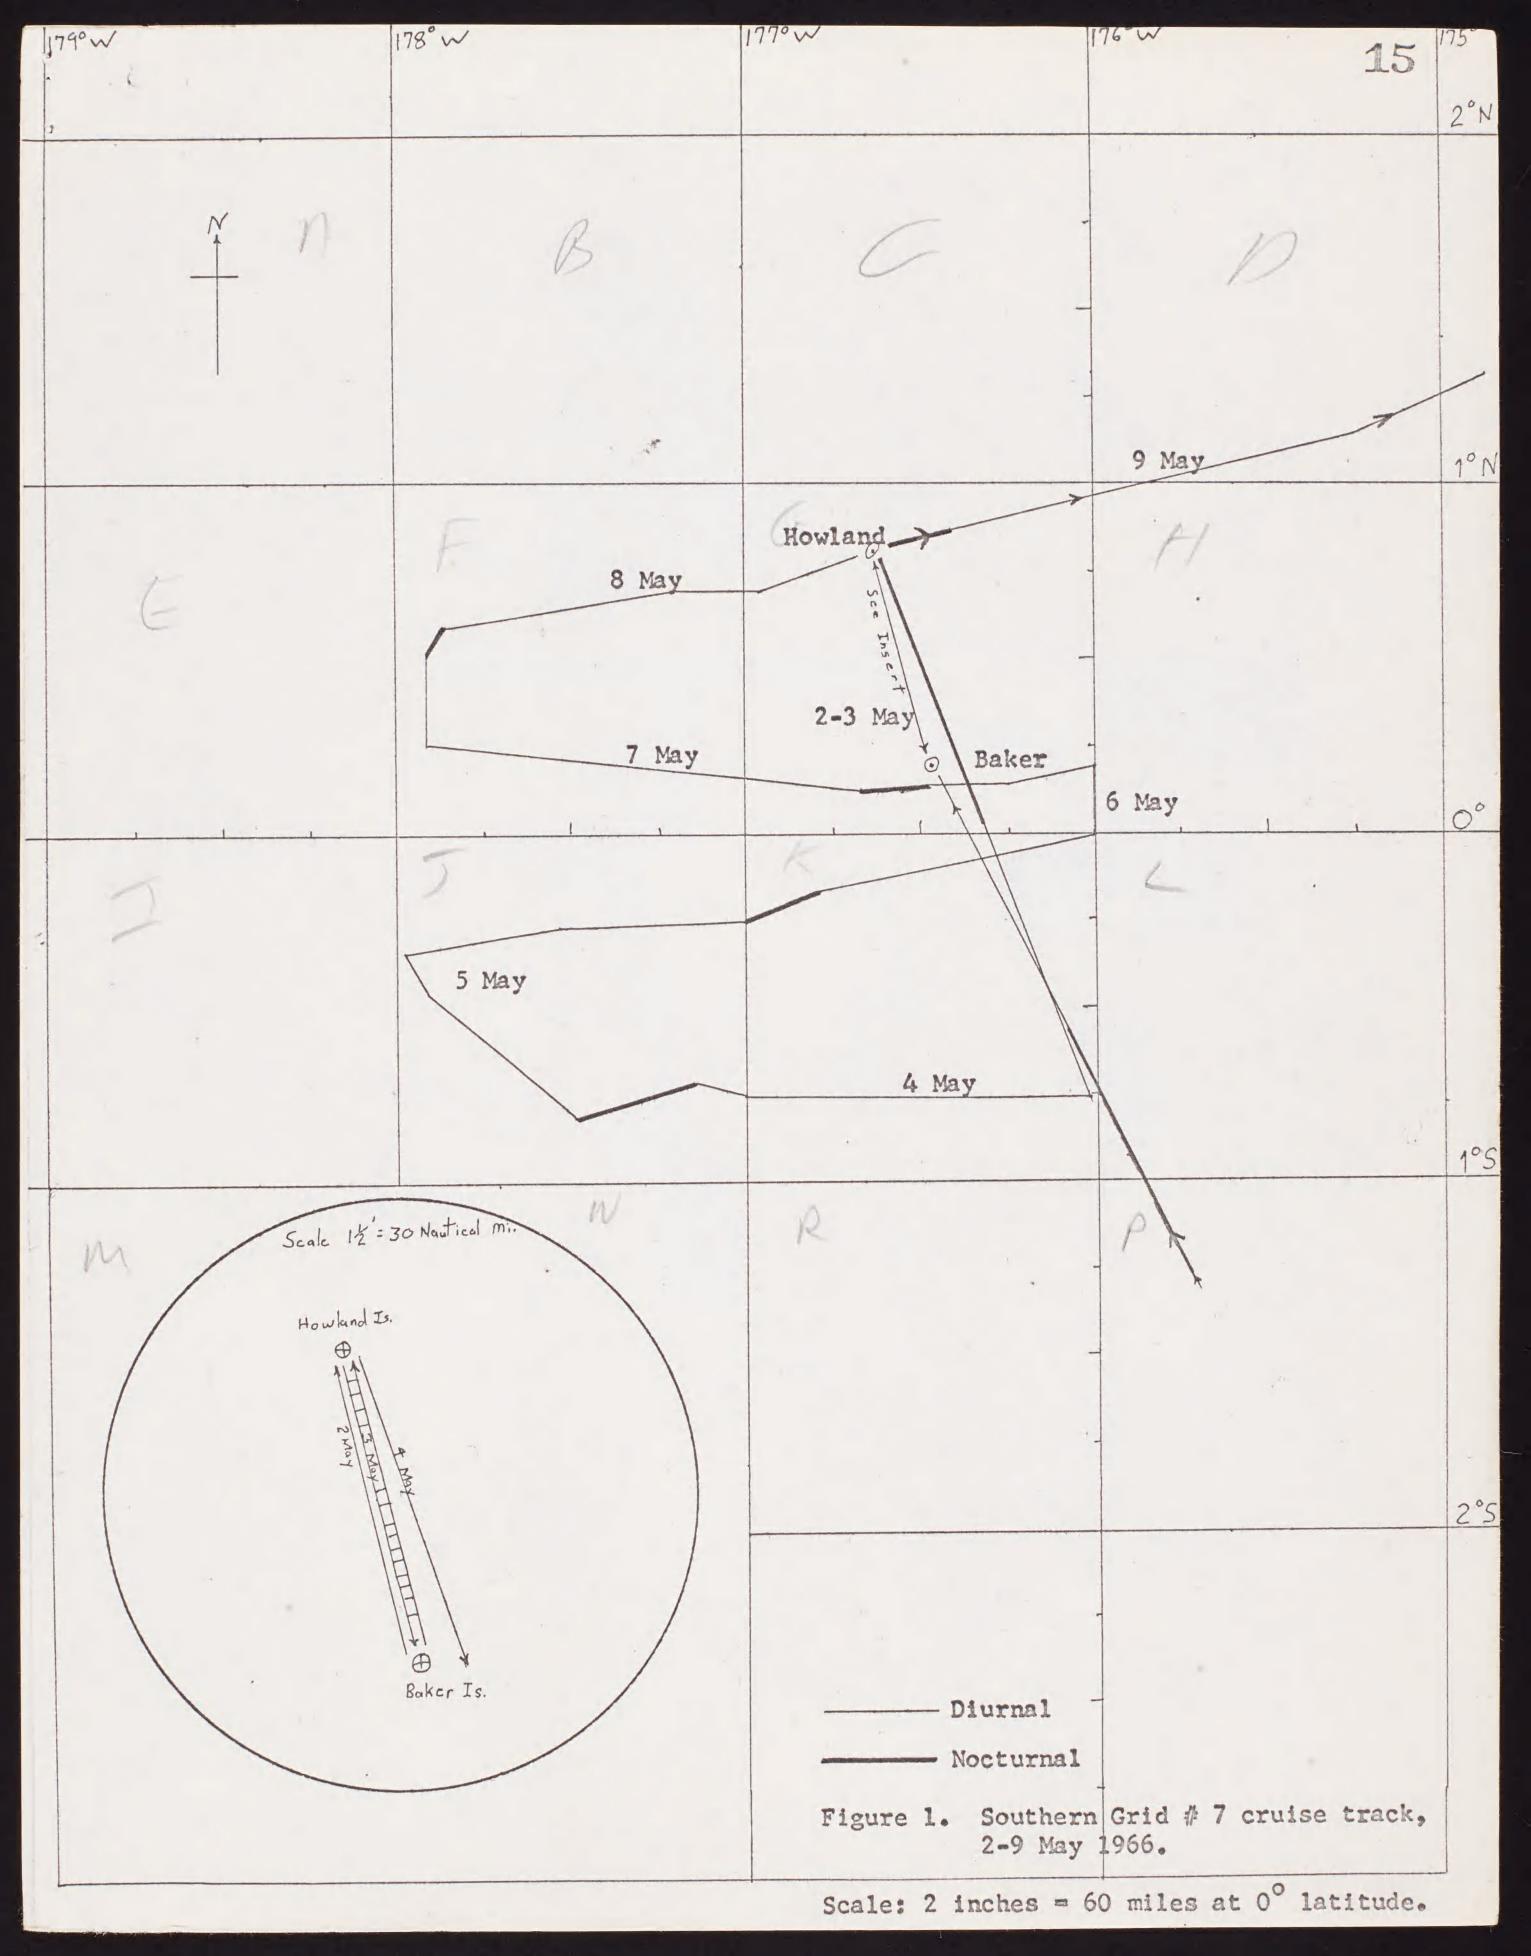

SMITHSONIAN INSTITUTION
DIVISION OF BIRDS
AT SEA DAILY LOG — E

Noon Position Mc Rem Is,

DATE / May 1966
Pg. # 1

|    | time   | species                              | #     | dir. |   | remarks                                     | loc.      |
|----|--------|--------------------------------------|-------|------|---|---------------------------------------------|-----------|
|    | 1045 - | Audobar Sheartho                     | 1     | NW   |   | - Begin observ. 2 mi fram Mc Kean.          |           |
| FF | 1755   | Tem sp. Fairy Tem                    | 1     |      |   | feeding                                     |           |
|    | 1216   | Sooty Term                           | 1     | 06   |   | - feeding and alternathy searching          |           |
|    | 1242   | DB Tem<br>Fairy Tem<br>OB Tem        | マノ ス  | NW   |   |                                             |           |
|    | 1251   | B.F.B                                | 1     | 00 - |   | - not in flock - strung out                 |           |
| FF | 1252   | G. B. Tern<br>G. B. Tem<br>Booty Tem |       |      | 2 | Leeding                                     |           |
|    |        | Fairy Tem<br>Audulions               | 5     |      |   | -adubt                                      |           |
|    | 1327   |                                      | 13    | SEN  |   |                                             |           |
| TF | 1337   | W. R.S. P.                           | 25    | N    |   | - sitting on water the total                | La stubly |
| FF | 1      | Souty Term                           | 30    | +5   |   | - Sitting on water as wedgetait Andulion-le | *         |
|    |        | Wedgetail                            | 3 5   |      |   | - dark phase                                |           |
|    |        | WRST                                 | 7/1   | 0    |   | -dark phase                                 |           |
|    | 1515   | B.F Boody<br>WASP                    | 1 / 1 | 5 -  |   | -adult                                      |           |
|    | 1539   | Wedge tail  Sooty Tern               | 1/2   | NE   | 1 | - dark phase                                |           |
|    | 1615   | Walgetoil                            | スノフ   | NW   |   | dorb phase                                  |           |
|    | 1621   | Wedgetail                            | 3     | NE   |   | - Part phose                                |           |