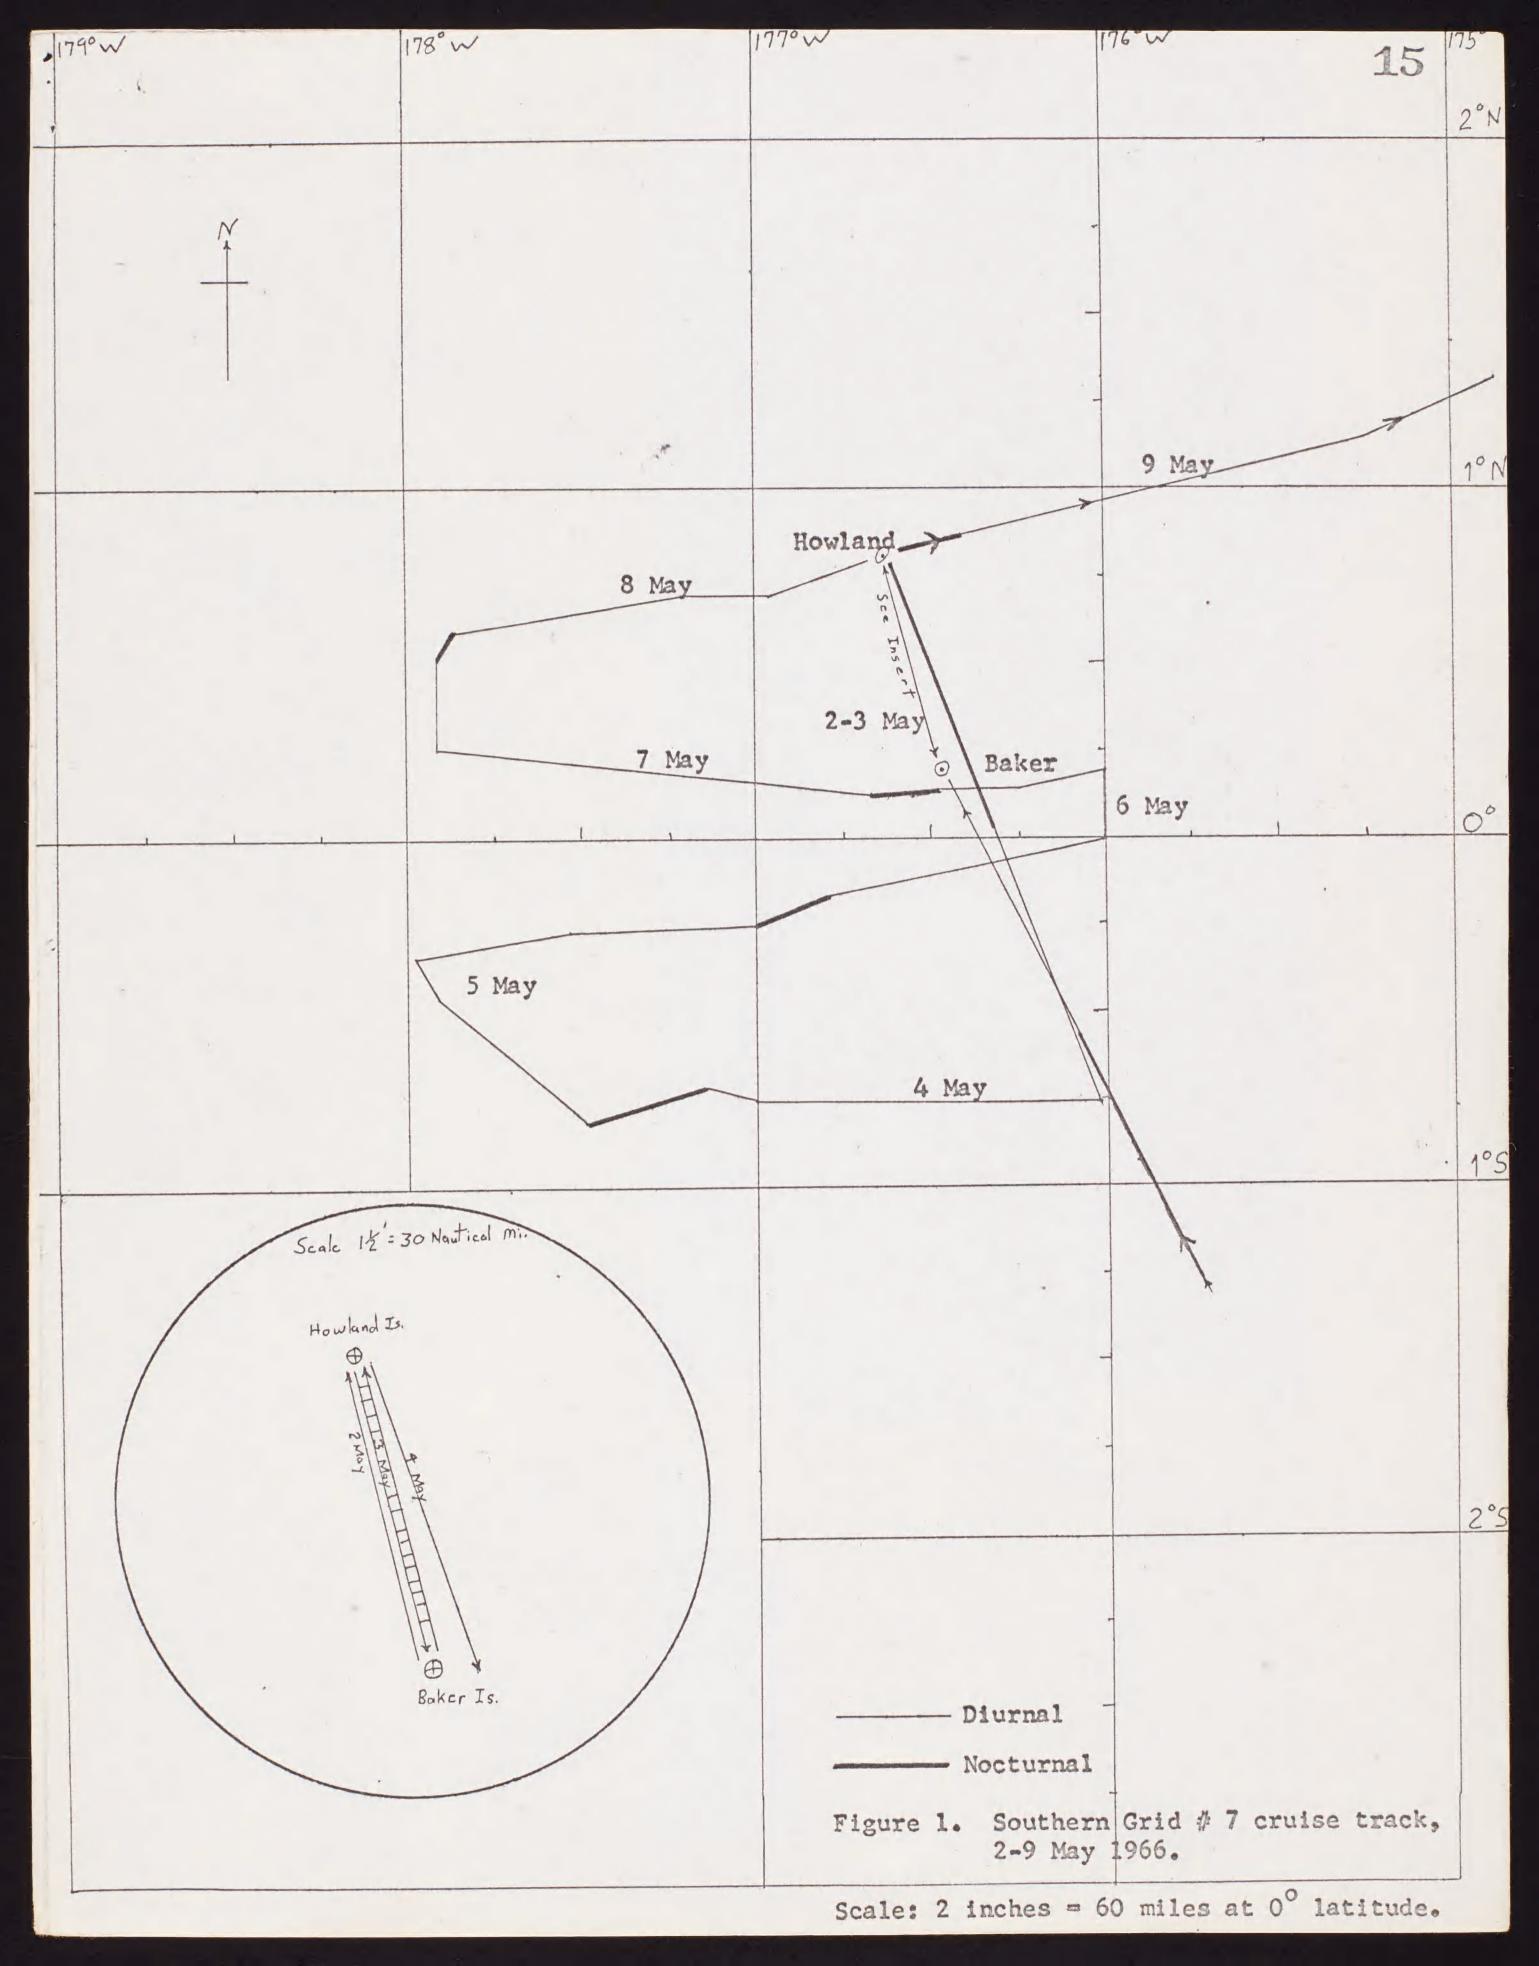

SMITHSONIAN INSTITUTION
DIVISION OF BIRDS
AT SEA DAILY LOG — E

Noon Position Mc Rem Is,

DATE / May 1966
Pg. # 1

|    | time   | species                              | #     | dir. |   | remarks                                     | loc.      |
|----|--------|--------------------------------------|-------|------|---|---------------------------------------------|-----------|
|    | 1045 - | Audobar Sheartho                     | 1     | NW   |   | - Begin observ. 2 mi fram Mc Kean.          |           |
| FF | 1755   | Tem sp. Fairy Tem                    | 1     |      |   | feeding                                     |           |
|    | 1216   | Sooty Term                           | 1     | 06   |   | - feeding and alternathy searching          |           |
|    | 1242   | DB Tem<br>Fairy Tem<br>OB Tem        | マノ ス  | NW   |   |                                             |           |
|    | 1251   | B.F.B                                | 1     | 00 - |   | - not in flock - strung out                 |           |
| FF | 1252   | G. B. Tern<br>G. B. Tem<br>Booty Tem |       |      | 2 | Leeding                                     |           |
|    |        | Fairy Tem<br>Audulions               | 5     |      |   | -adubt                                      |           |
|    | 1327   |                                      | 13    | SEN  |   |                                             |           |
| TF | 1337   | W. R.S. P.                           | 25    | N    |   | - sitting on water the total                | La stubly |
| FF | 1      | Souty Term                           | 30    | +5   |   | - Sitting on water as wedgetait Andulion-le | *         |
|    |        | Wedgetail                            | 3 5   |      |   | - dark phase                                |           |
|    |        | WRST                                 | 7/1   | 0    |   | -dark phase                                 |           |
|    | 1515   | B.F Boody<br>WASP                    | 1 / 1 | 5 -  |   | -adult                                      |           |
|    | 1539   | Wedge tail  Sooty Tern               | 1/2   | NE   | 1 | - dark phase                                |           |
|    | 1615   | Walgetoil                            | スノフ   | NW   |   | dorb phase                                  |           |
|    | 1621   | Wedgetail                            | 3     | NE   |   | - Part phose                                |           |