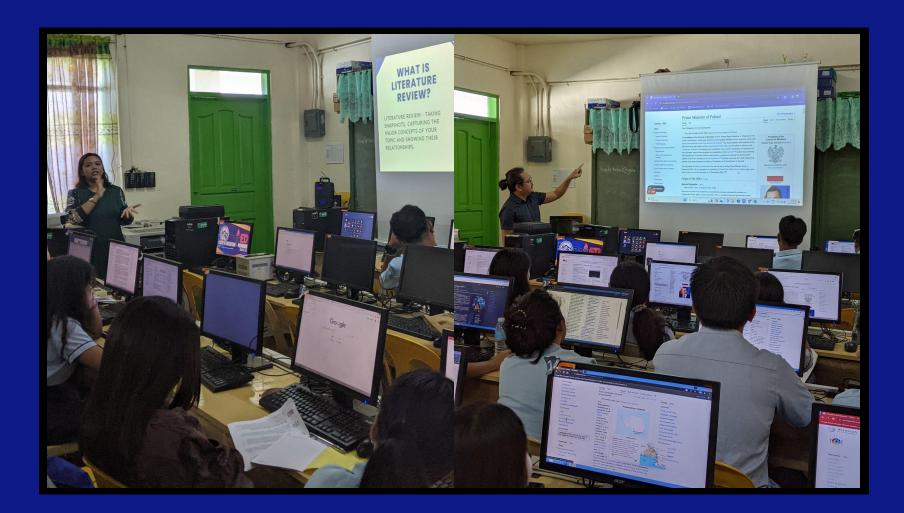

### Cararayan NHS Wiki Club

CNHS aims to educate the learners and raise awareness about contributing media content on Wikipedia and its sisters projects.

# Seminar-workshop on writing research paper attended by senior high school students

Students attended the seminar-workshop,
Wikipedia Unlocked: Navigating, Validating, and
Citing Information for Practical Research