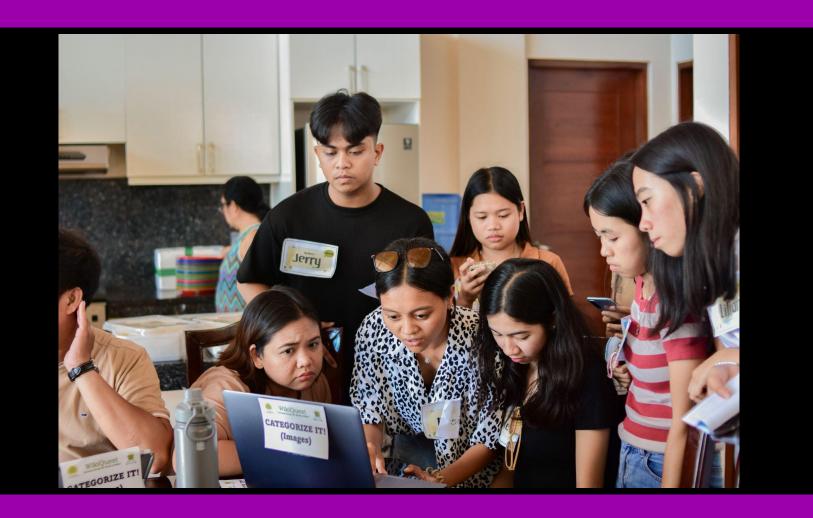

#### WikiQuest learning camp

Students participated in a fun-filled activity exploring the open educational resources and getting familiarized with some of the basic actions in contributing to the project.