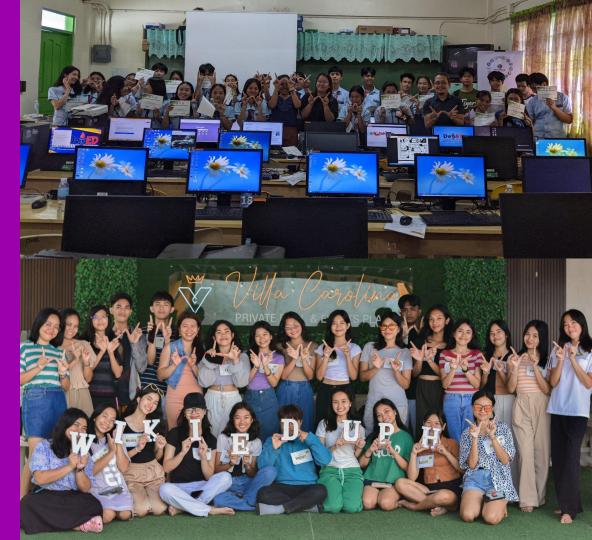

# Seminar-workshop on writing research paper attended by senior high school students

Students attended the seminar-workshop,
Wikipedia Unlocked: Navigating, Validating, and
Citing Information for Practical Research

#### WikiQuest learning camp

Students participated in a fun-filled activity exploring the open educational resources and getting familiarized with some of the basic actions in contributing to the project.