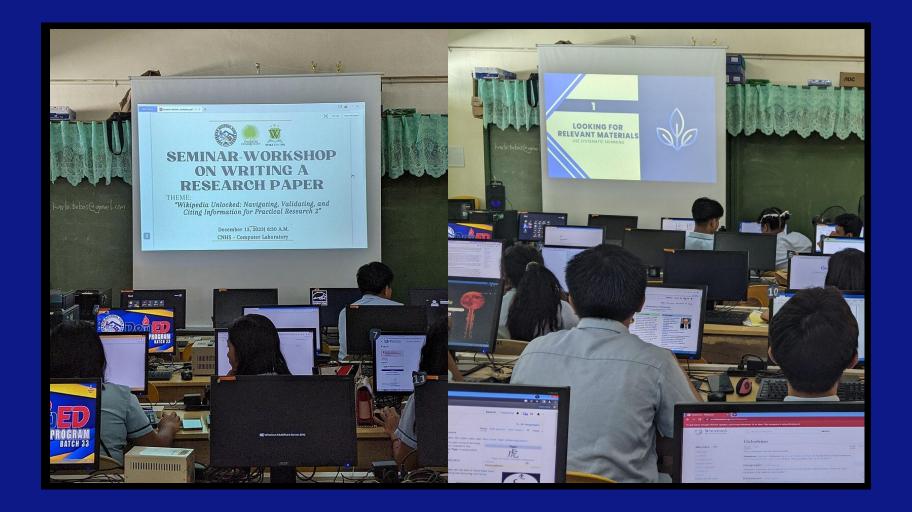

# Seminar-workshop on writing research paper attended by senior high school students

Students attended the seminar-workshop,
Wikipedia Unlocked: Navigating, Validating, and
Citing Information for Practical Research