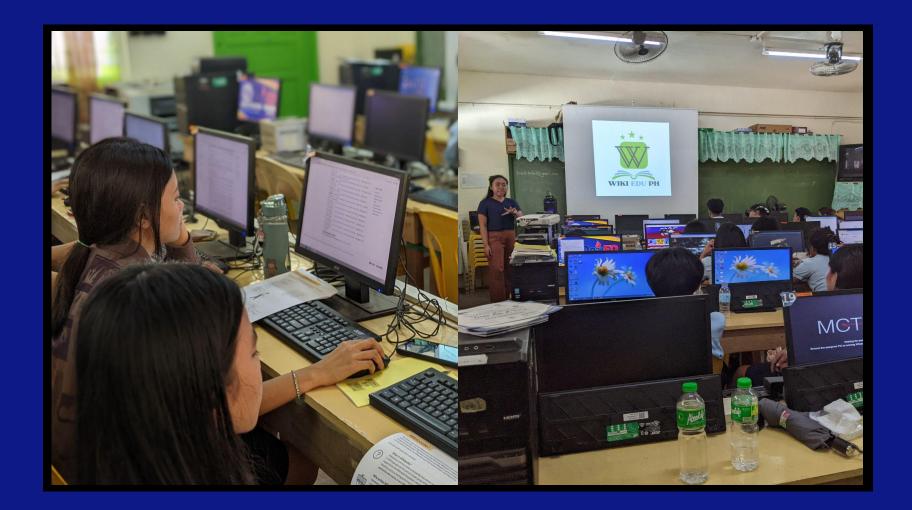

### Cararayan NHS Wiki Club

CNHS aims to educate the learners and raise awareness about contributing media content on Wikipedia and its sisters projects.

# Seminar-workshop on writing research paper attended by senior high school students

Students attended the seminar-workshop,
Wikipedia Unlocked: Navigating, Validating, and
Citing Information for Practical Research