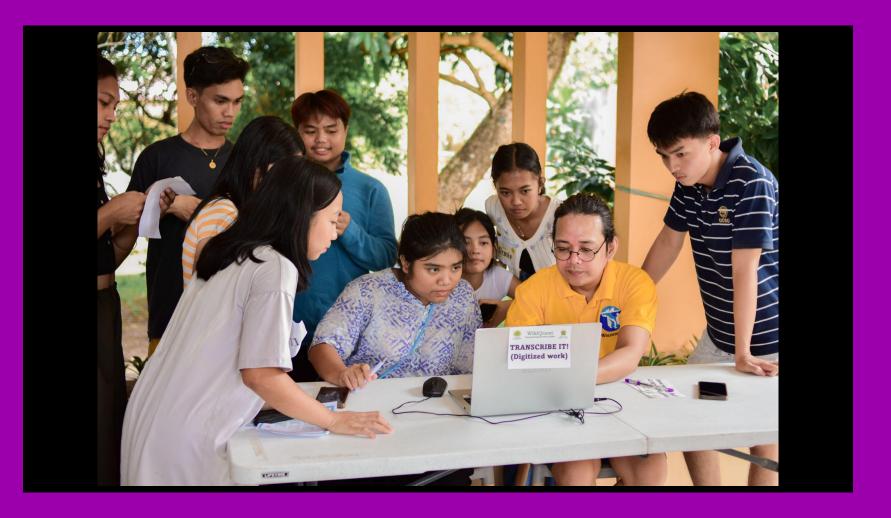

# Seminar-workshop on writing research paper attended by senior high school students

Students attended the seminar-workshop,
Wikipedia Unlocked: Navigating, Validating, and
Citing Information for Practical Research

#### WikiQuest learning camp

Students participated in a fun-filled activity exploring the open educational resources and getting familiarized with some of the basic actions in contributing to the project.