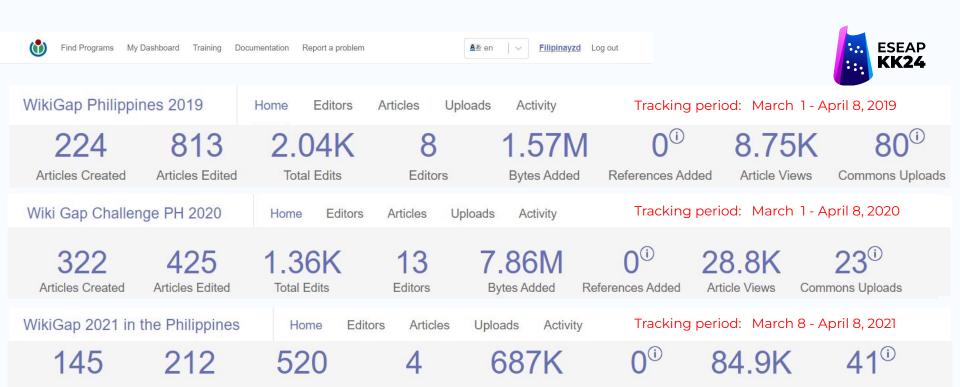

| WikiTutorial 20  | )18 Home          | Editors Articles | Uploads | Activity              | Tracking perio          | d: Nov. 17, 2018         | s - May 31, 2019   |
|------------------|-------------------|------------------|---------|-----------------------|-------------------------|--------------------------|--------------------|
| 532              | 1.43K             | 3.39K            | 19      | 2.16M                 | 0                       | 64.2K                    | 366 <sup>(1)</sup> |
| Articles Created | Articles Edited   | Total Edits      | Editors | Bytes Added           | References Added        | Article Views            | Commons Uploads    |
| Wikipedia and E  | Education Collabo | ration Home      | Editors | Articles Uploads A    | activity Tracking perio | od: July 14, 202         | 23 - Sep. 30, 2023 |
| 490              | 884               | 4.15K            | 25      | 1.03M                 | 13 <sup>©</sup> 3       | 311K                     | 789 <sup>①</sup>   |
| Articles Created | Articles Edited   | Total Edits      | Editors | Bytes Added R         | References Added A      | rticle Views Co          | ommons Uploads     |
| CBSUA Wiki Edu   | cation Home       | Editors Articles | Uploads | Activity              | Tracking perio          | d: Oct. 25, 202          | 3 - June 21, 2024  |
| 109              | 206               | 502 2            | 202     | 339K 9                | 7 <sup>0</sup> 98.9k    | <b>\</b> 14 <sup>0</sup> |                    |
| Articles Created | Articles Edited   | Total Edits E    | Editors | Bytes Added Reference | es Added Article Views  | s Commons Up             | loads              |