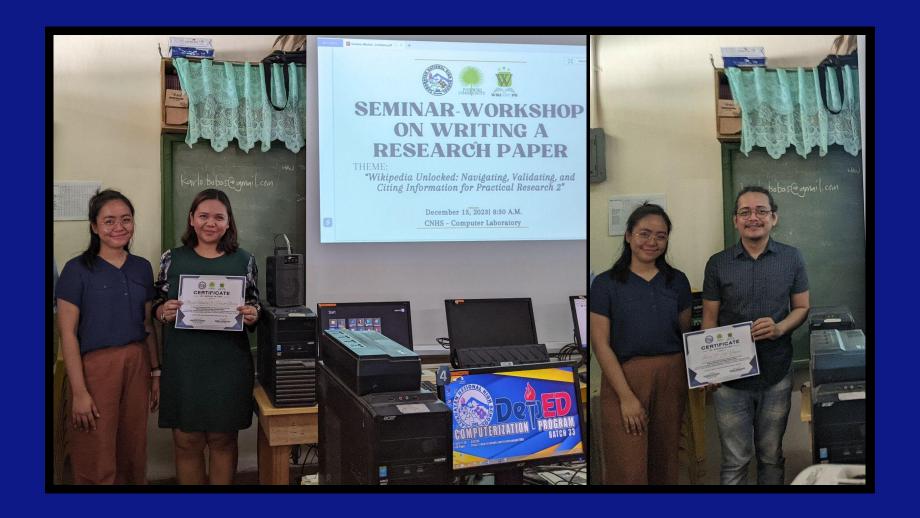

# Seminar-workshop on writing research paper attended by senior high school students

Students attended the seminar-workshop,
Wikipedia Unlocked: Navigating, Validating, and
Citing Information for Practical Research