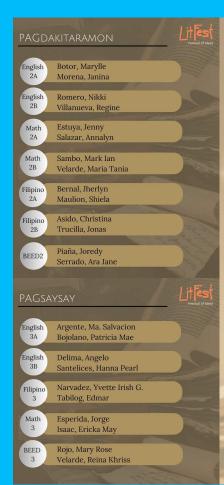

#### Pagsaysay

- 1. This article writing competition is open to all bona fide third-year College of Education students.
- 2. The article shall be written in Bikol.
- 3. The article shall be related to literature and published on Wikipedia.
- 4. There will be no limit to the number of words they will use.