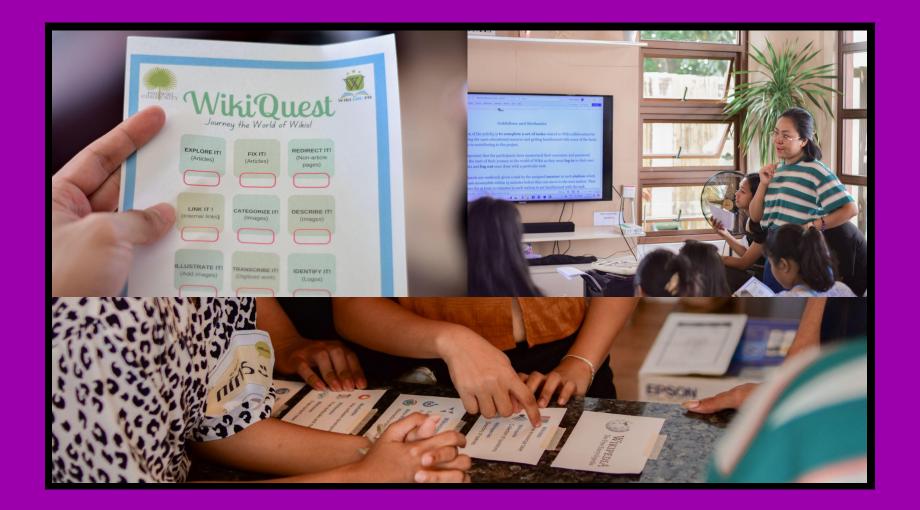

#### WikiQuest learning camp

Students participated in a fun-filled activity exploring the open educational resources and getting familiarized with some of the basic actions in contributing to the project.