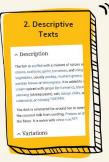

### 2. Descriptive Texts

#### ~ Description

The fish is stuffed with a mixture of spices at onions, scallions, garlic, tomatoes, and siling vegetables, usually pechay, mustard greens, pandan leaves or lemongrass. It is added to a cream spiced with ginger (or turmeric), black planning (shrimp paste), salt, labuyo chilis, ar calamansi, or bilimbi). [1][2][3][4][5]

The dish is simmered for around ten to twent the coconut milk from curdling. Prawns or sh the flavor. It is eaten with white rice. [6][7]

~ Variations

- 1. Identify landforms as continental and oceanic crust.
- Give the characteristics of continental crust and oceanic crust.