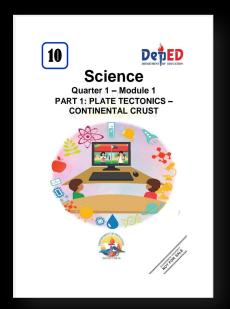

#### Mount Apo in Davao Del Sur

Mount Apo (April 2006). Retrieved from https://en.wikipedia.org/wiki/File:Mount\_Apo.ipg