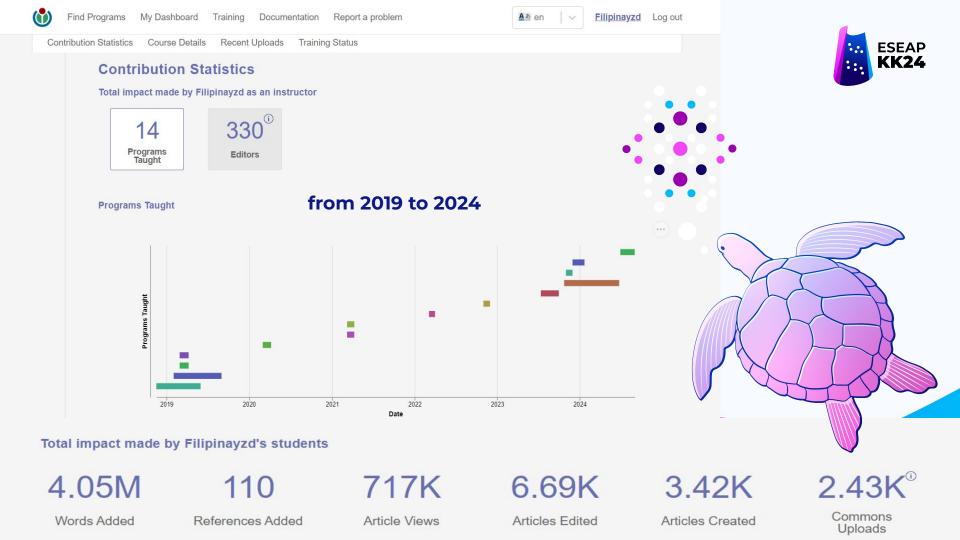

## Results

2019 - present

Wiki Education Philippines

816K

-2

362K

1.68K

1.18K

623<sup>(i)</sup>

Uploads

Words Added References Added

Article Views

Articles Edited

**Articles Created** 