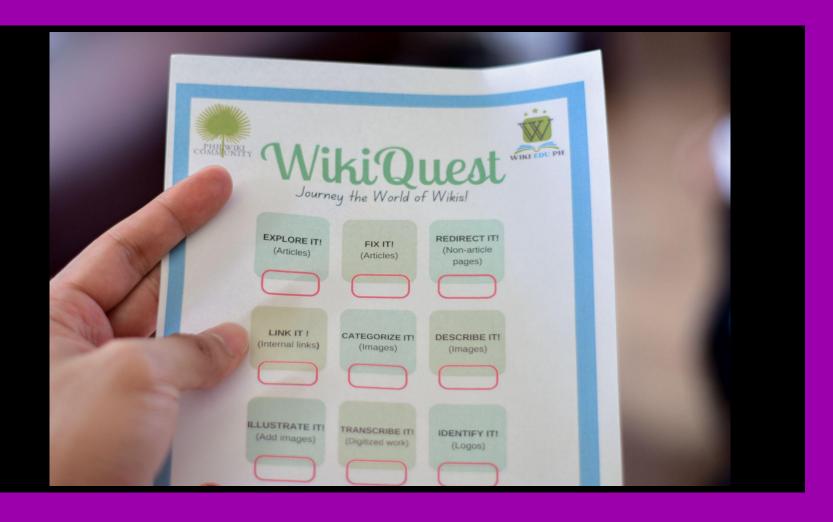

#### WikiQuest learning camp

Students participated in a fun-filled activity exploring the open educational resources and getting familiarized with some of the basic actions in contributing to the project.