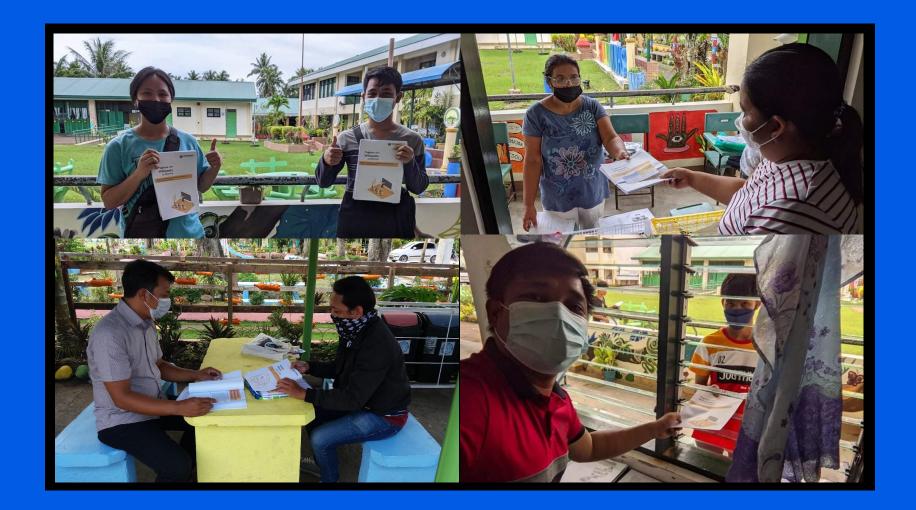

## Offline Wiki DVD distribution

One of the earliest initiatives of PhilWiki Community User Group was a donation drive of offline Wikipedia DVD copies to 25 schools in Minalabac, Camarines Sur.

June 2021

## Promotion of Wikimedia during In-Service Trainings

Presented on Wiki education programs and open educational resources.

Participation during
Wikipedia Day celebrations,
and attendance at Bikol
WikiConference and Wiki
Commons PH Conference.

Teachers joined events and conferences.

CNHS Wiki Club is a pilot extra-curricular organization for senior high school students in Naga City.

Faculty members
have been actively
participating in
Wiki-related activities
as early as 2014.