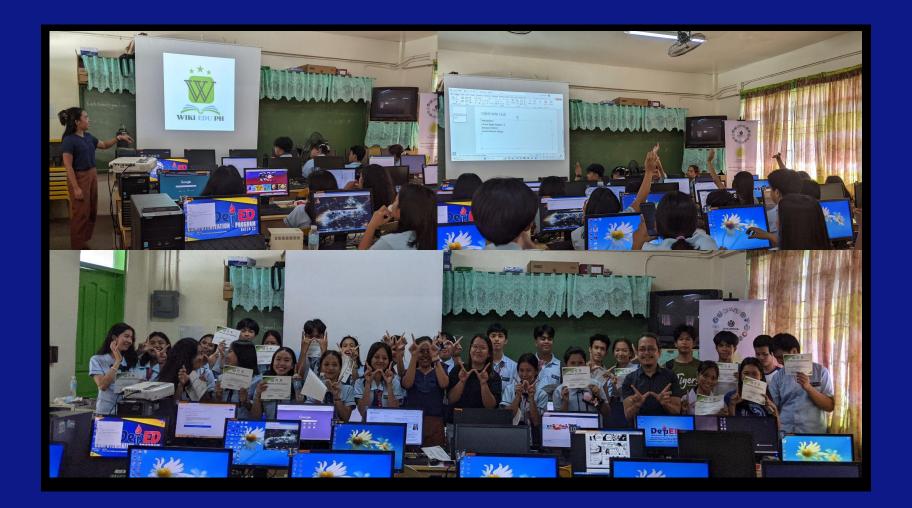

# Seminar-workshop on writing research paper attended by senior high school students

Students attended the seminar-workshop,
Wikipedia Unlocked: Navigating, Validating, and
Citing Information for Practical Research

#### WikiQuest learning camp

Students participated in a fun-filled activity exploring the open educational resources and getting familiarized with some of the basic actions in contributing to the project.