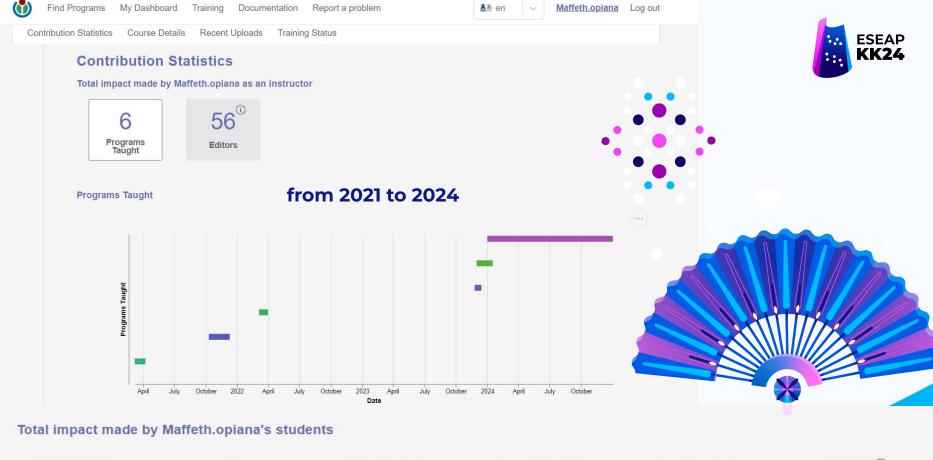

## Results

2019 - present

Wiki Education Philippines

816K

-2

362K

1.68K

1.18K

623<sup>(i)</sup>

Uploads

Words Added References Added

Article Views

Articles Edited

**Articles Created** 