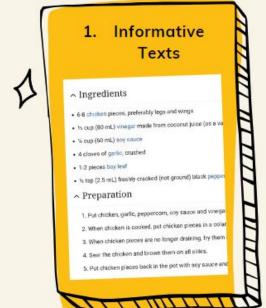

Distinguish text types according to purpose and features

- 1. Enumerate various text types
- 2. Describe different text types

### FACTUAL TEXT TYPES