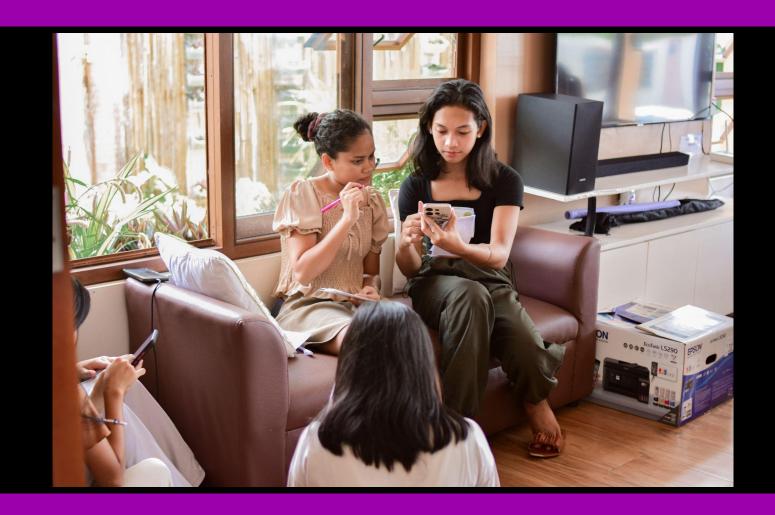

#### WikiQuest learning camp

Students participated in a fun-filled activity exploring the open educational resources and getting familiarized with some of the basic actions in contributing to the project.