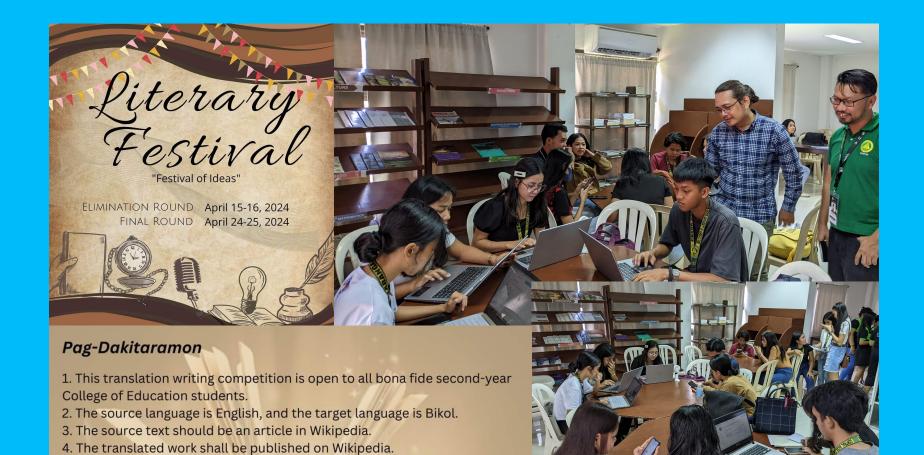

#### **LitFest: Festival of Ideas**

Translation of literature-related Wikipedia articles was incorporated in the activities as part of the national literature month celebration of the state university.

#### Pagsaysay

- 1. This article writing competition is open to all bona fide third-year College of Education students.
- 2. The article shall be written in Bikol.
- 3. The article shall be related to literature and published on Wikipedia.
- 4. There will be no limit to the number of words they will use.