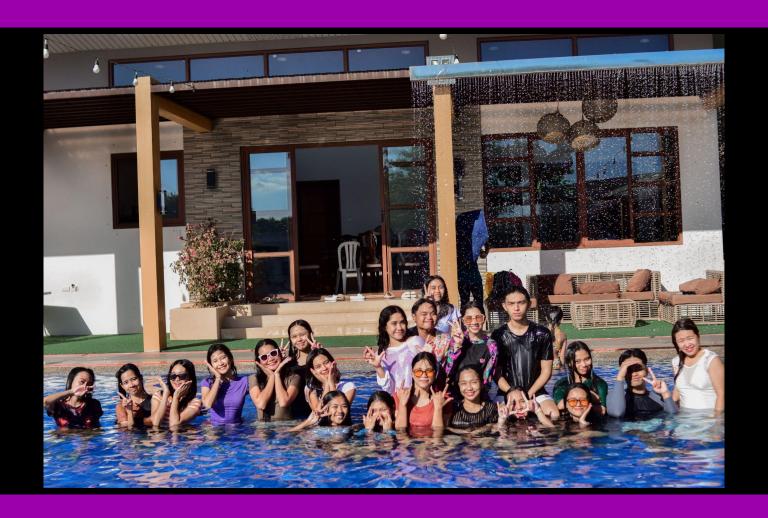

#### WikiQuest learning camp

Students participated in a fun-filled activity exploring the open educational resources and getting familiarized with some of the basic actions in contributing to the project.