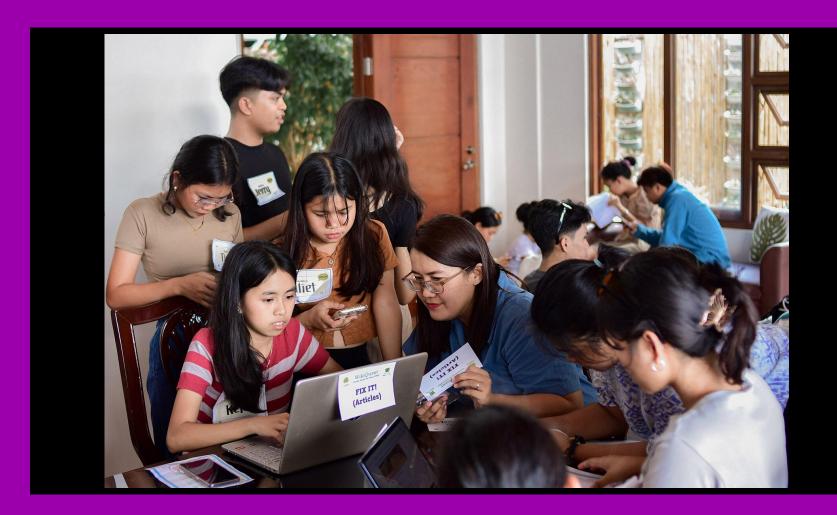

Teachers joined events and conferences.

CNHS Wiki Club is a pilot extra-curricular organization for senior high school students in Naga City.

Faculty members
have been actively
participating in
Wiki-related activities
as early as 2014.

#### WikiQuest learning camp

Students participated in a fun-filled activity exploring the open educational resources and getting familiarized with some of the basic actions in contributing to the project.